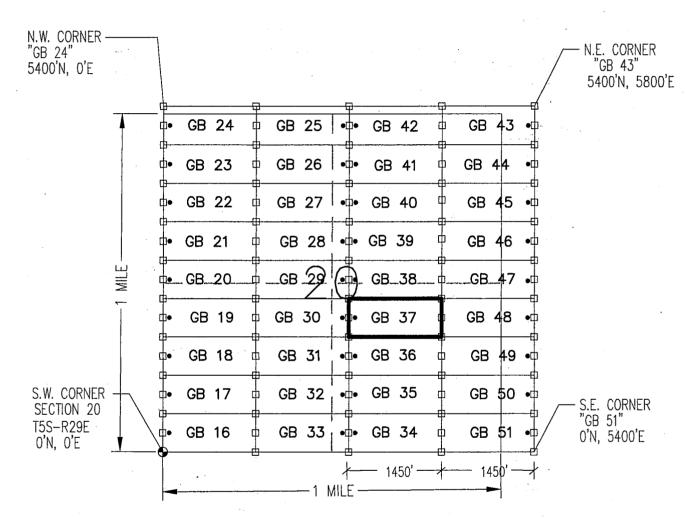

|

### "GB 37"

LOCATION OF THE "GB 16" THROUGH "GB 51" LODE CLAIMS

SITUATED IN SECTIONS 16, 17, 20 & 21, T5S-R29E G&SRM, GREENLEE COUNTY, AZ

ALL CLAIMS ARE 1450' IN LENGTH & 600' IN WIDTH







TYPICAL CLAIM DETAIL (NOT TO SCALE)



LOCATORS:

FREEPORT MCMORAN MORENCI INC
4521 US HIGHWAY 191
MORENCI AZ 85540

- INDICATES END CENTER OR CORNER OF LODE CLAIM. SET 2"x5" WOODEN POST (TYPICAL).
- WOODEN POST 10' FROM AN END CENTER WITH PLASTIC BOTTLE CONTAINING THE LOCATION NOTICE

| LOCATION NOTICE FOR LODE MINING CLAIM                                                                                  |                 |               |             |                                |
|------------------------------------------------------------------------------------------------------------------------|-----------------|---------------|-------------|--------------------------------|
| ☐ Amendment BLM Serial #