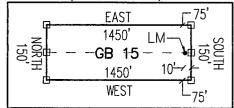

|

### 'GB 15"

LOCATION OF THE "GB 01" THROUGH "GB 15" LODE CLAIMS

SITUATED IN SECTIONS 18 & 19, T5S-R29E G&SRM, GREENLEE COUNTY, AZ

ALL CLAIMS ARE 1450' IN LENGTH & 600' IN WIDTH

W E

SCALE 1"=1500'

0

EXCEPT: "GB 13" = 1450'x400' "GB 14" = 1450'x400'

"GB 15" = 1450'x150'







LOCATORS: FREEPORT MCMORAN MORENCI INC 4521 US HIGHWAY 191 MORENCI AZ 85540

CLAIM ACREAGE = 4.99 AC.

- □ INDICATES END CENTER OR CORNER OF LODE CLAIM. SET 2"x2"x5' WOODEN POST (TYPICAL).
- INDICATES LOCATION MONUMENT. SET 2"x2"x5' WOODEN POST 10' FROM AN END CENTER WITH PLASTIC BOTTLE CONTAINING THE LOCATION NOTICE

| LOCATION NOTICE FOR LODE MINING CLAIM                                                    |                |                | ==            | 200      | Carrier Carrier           |
|------------------------------------------------------------------------------------------|----------------|----------------|---------------|----------|---------------------------|
| ☐ Amendment BLM Serial #                                                                 | BLM Date Stamp |