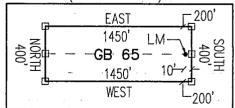

|   | State: AZ    |                   | Original Record | ling   | Amended Reco | ording |                          |
|---|--------------|-------------------|-----------------|--------|--------------|--------|--------------------------|
|   | BLM Serial # | Claim Name        | Recording #     | Page # | Recording #  | Page # | Location                 |
|   | AMC 304200   | Bear Canyon No. 1 | 170             | 469    |              |        | SEC21-T01S-R28E          |
| Γ | AMC 354306   | NE 1              | 251             | 1      |              |        | SEC25-T03S-R29E          |
|   | AMC 354307   | NE 2              | 251             | 4      |              | •      | SEC25-T03S-R29E          |
|   | AMC 354308   | NE 3              | 251             | . 7    | •            |        | SEC25-T03S-R29E          |
|   | AMC 354309   | NE 4              | 251             | 10     |              |        | SEC25-T03S-R29E          |
|   | AMC 354310   | NE 5              | 251             | 13     |              |        | SEC25-T03S-R29E          |
|   | AMC 354311   | NE 6              | 251             | 16     |              |        | SEC25-T03S-R29E          |
|   | AMC 354312   | NE 7              | 251             | 19     |              |        | SEC25-T03S-R29E          |
|   | AMC 354313   | NE 8              | 251             | 22     |              |        | SEC25-T03S-R29E          |
|   | AMC 354314   | NE 9              | 251             | 25     |              |        | SEC25-T03S-R29E          |
|   | AMC 354315   | NE 10             | 251             | 28     |              |        | SEC25-T03S-R29E          |
|   | AMC 354316   | NE 11             | 251             | 31     |              |        | SEC36-T03S-R29E          |
|   | AMC 354317   | NE 12             | 251             | 34     |              |        | SEC36-T03S-R29E          |
|   | AMC 354318   | NE 13             | 251             | 37     |              |        | SEC36-T03S-R29E          |
|   | AMC 354319   | NE 14             | 251             | 40     |              |        | SEC36-T03S-R29E          |
|   | AMC 354320   | NE 15             | 251             | 43     |              |        | SEC25-T03S-R29E          |
|   | AMC 354321   | NE 16             | 251             | 46     |              |        | SEC25-T03S-R29E          |
|   | AMC 354322   | NE 17             | 251             | 49     |              |        | SEC25-T03S-R29E          |
|   | AMC 354323   | NE 18             | 251             | 52     |              | -      | SEC25-T03S-R29E          |
|   | AMC 354324   | NE 19             | 251             | 55     |              |        | SEC25-T03S-R29E          |
|   | AMC 354325   | NE 20             | 251             | 58     |              |        | SEC25-T03S-R29E          |
|   | AMC 354326   | NE 21             | 251             | 61     |              |        | SEC25-T03S-R29E          |
|   | AMC 354327   | NE 22             | 251             | 64     |              |        | SEC25-T03S-R29E          |
|   | AMC 354328   | NE 23             | 251             | 67     |              |        | SEC25-T03S-R29E          |
|   | AMC 354329   | NE 24             | 251             | 70     |              |        | SEC25-T03S-R29E          |
|   | AMC 354330   | NE 25             | 251             | 73     |              |        | SEC36-T03S-R29E          |
|   | AMC 354331   | NE 26             | 251             | 76     |              |        | SEC31-T03S-R30E          |
|   | AMC 354332   | NE 27             | 251             | 79     |              |        | SEC31- <u>T0</u> 3S-R30E |
|   | AMC 354333   | NE 28             | 251             | 82     |              |        | SEC31-T03S-R30E          |
|   | AMC 354334   | NE 29             | 251             | 85     |              |        | SEC31-T03S-R30E          |
|   | AMC 354335   | NE 30             | 251             | 88     |              |        | SEC30-T03S-R30E          |
|   | AMC 354336   | NE 31             | 251             | 91     |              |        | SEC30-T03S-R30E          |
|   | AMC 354337   | NE 32             | 251             | 94     |              |        | SEC30-T03S-R30E          |
|   | AMC 354338   | NE 33             | 251             | 97     |              |        | SEC30-T03S-R30E          |
|   | AMC 354339   | NE 34             | 251             | 100    |              |        | SEC30-T.03S-R30E         |
|   | AMC 354340   | NE 35             | 251             | 103    |              |        | SEC30-T03S-R30E          |
|   | AMC 354341   | NE 36             | 251             | 106    |              |        | SEC30-T03S-R30E          |
| L | AMC 354342   | NE 37             | 251             | 109    |              |        | SEC30-T03S-R30E          |