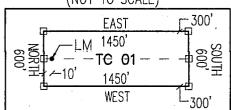

|

# AMC !! !! 9 2 h 5

## "TC 01"

LOCATION OF THE "TC 01" THROUGH "TC 09" LODE CLAIMS

SITUATED IN SECTIONS 06 & 07, T5S-R29E G&SRM, GREENLEE COUNTY, AZ

ALL CLAIMS ARE 1450' IN LENGTH & 600' IN WIDTH







TYPICAL CLAIM DETAIL (NOT TO SCALE)



LOCATORS: FREEPORT MCMORAN MORENCI INC 4521 US HIGHWAY 191 MORENCI AZ 85540

- INDICATES END CENTER OR CORNER OF LODE CLAIM. SET 2"x2"x5' WOODEN POST (TYPICAL).
- INDICATES LOCATION MONUMENT. SET 2"x2"x5'
  WOODEN POST 10' FROM AN END CENTER WITH
  PLASTIC BOTTLE CONTAINING THE LOCATION NOTICE

|