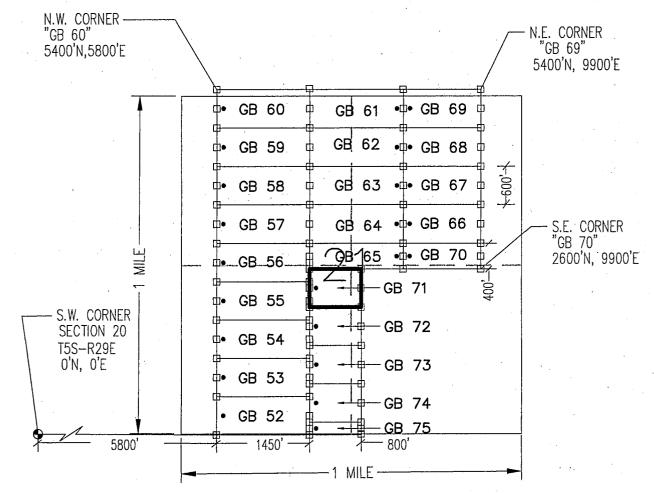

|                          |                                  |
| Signature(s)                                                                                                           |                          |                                  |
|                                                                                                                        |                          | Form MCF100<br>Revised July 2014 |

## "GR 71"

LOCATION OF THE "GB 52" THROUGH "GB 75" LODE CLAIMS

SITUATED IN SECTIONS 16 & 21, T5S-R29E G&SRM, GREENLEE COUNTY, AZ

ALL CLAIMS ARE 1450' IN LENGTH & 600' IN. WIDTH





EXCEPT: "GB 65" = 1450'x400' "GB 66-69" = 1200'x600' "GB 70" = 1200'x400' "GB 71-74" = 800'x600' "GB 75" = 800'x200'



"GB 71" CLAIM DETAIL (NOT TO SCALE)



LOCATORS: FREEPORT MCMORAN MORENCI INC 4521 US HIGHWAY 191 MORENCI AZ 85540

CLAIM ACREAGE = 11.02 AC.

- INDICATES END CENTER OR CORNER OF LODE CLAIM. SET 2"x2"x5' WOODEN POST (TYPICAL).
- INDICATES LOCATION MONUMENT. SET 2"x2"x5' WOODEN POST 10' FROM AN END CENTER WITH PLASTIC BOTTLE CONTAINING THE LOCATION NOTICE

| <del></del>                                                                           | ·                                     |                    |              |              |                     |
|---------------------------------------------------------------------------------------|---------------------------------------|--------------------|--------------|--------------|---------------------|
| LOCATION NOTICE FOR LODE MINING