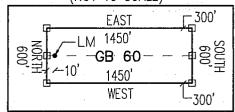

Box Number = AZ15152

Claim Begin-End: AMC449160-AMC449273

**4 Annual Filings** 

85037

July 31, 2018

After recording, return to: Freeport-McMoRan Inc. Attn: C. Loder 333 North Central Avenue Phoenix, AZ 85004

Bureau of Land Management Department of the Interior One N. Central Avenue Phoenix, AZ 85004

> NOTICE OF INTENT TO HOLD MINING CLAIMS AND PAYMENT OF BLM MAINTENANCE FEE

Payment of Annual Claim Maintenance Fee Re:

My Commission Expires Nov. 18, 2019

Dear Sir or Madam:

This will serve as notice that Freeport-McMoRan Morenci Inc., whose address for purposes of this filing is Land and Water Department, 333 North Central Ave., Phoenix, Arizona 85004, intends to hold the mining claims and/or mill sites described on Exhibit A attached hereto for the assessment year ending at 12 o'clock, noon, on September 1, 2019 by payment of the annual maintenance fee of \$155 per claim or site. Payment of such amount is made herewith for such assessment year for each of the claims and sites, the name, and BLM serial number with the book and page or index number of recording of the location notice in the official records of Greenlee County, Arizona, of which, is set forth on Exhibit A attached hereto and by this reference incorporated herein.

|                         |                                                     | Thil                                                      |                       |           |
|-------------------------|-----------------------------------------------------|-----------------------------------------------------------|-----------------------|-----------|
|                         |                                                     | Carolyn Loder for                                         | -0                    |           |
|                         |                                                     | Freeport-McMoRan Morenci In                               | ne.                   |           |
| State of Arizona        | )                                                   |                                                           | <u>[7]</u>            |           |
|                         | ) ss.                                               |                                                           | 55                    |           |
| County of Maricopa      | )                                                   |                                                           |                       |           |
| The foregoing Canlyn Wo |                                                     | s acknowledged before me on son behalf of Freeport-McMoRa |                       | ,2018, by |
| (Seal)                  |                                                     |                                                           | C Auf                 |           |
| MARK MARK               | NIE D. TURTON  olic - State of Arizona  COPA COUNTY | Notary Public My commission expires                       | N. Julie<br>5: 11-18- | 2019      |

|   | State: AZ    |                   | Original Record | ling   | Amended Reco | ording |                          |
|---|--------------|-------------------|-----------------|--------|--------------|--------|--------------------------|
|   | BLM Serial # | Claim Name        | Recording #     | Page # | Recording #  | Page # | Location                 |
|   | AMC 304200   | Bear Canyon No. 1 | 170             | 469    |              |        | SEC21-T01S-R28E          |
| Γ | AMC 354306   | NE 1              | 251             | 1      |              |        | SEC25-T03S-R29E          |
|   | AMC 354307   | NE 2              | 251             | 4      |              | •      | SEC25-T03S-R29E          |
|   | AMC 354308   | NE 3              | 251             | . 7    | •            |        | SEC25-T03S-R29E          |
|   | AMC 354309   | NE 4              | 251             | 10     |              |        | SEC25-T03S-R29E          |
|   | AMC 354310   | NE 5              | 251             | 13     |              |        | SEC25-T03S-R29E          |
|   | AMC 354311   | NE 6              | 251             | 16     |              |        | SEC25-T03S-R29E          |
|   | AMC 354312   | NE 7              | 251             | 19     |              |        | SEC25-T03S-R29E          |
|   | AMC 354313   | NE 8              | 251             | 22     |              |        | SEC25-T03S-R29E          |
|   | AMC 354314   | NE 9              | 251             | 25     |              |        | SEC25-T03S-R29E          |
|   | AMC 354315   | NE 10             | 251             | 28     |              |        | SEC25-T03S-R29E          |
|   | AMC 354316   | NE 11             | 251             | 31     |              |        | SEC36-T03S-R29E          |
|   | AMC 354317   | NE 12             | 251             | 34     |              |        | SEC36-T03S-R29E          |
|   | AMC 354318   | NE 13             | 251             | 37     |              |        | SEC36-T03S-R29E          |
|   | AMC 354319   | NE 14             | 251             | 40     |              |        | SEC36-T03S-R29E          |
|   | AMC 354320   | NE 15             | 251             | 43     |              |        | SEC25-T03S-R29E          |
|   | AMC 354321   | NE 16             | 251             | 46     |              |        | SEC25-T03S-R29E          |
|   | AMC 354322   | NE 17             | 251             | 49     |              |        | SEC25-T03S-R29E          |
|   | AMC 354323   | NE 18             | 251             | 52     |              | -      | SEC25-T03S-R29E          |
|   | AMC 354324   | NE 19             | 251             | 55     |              |        | SEC25-T03S-R29E          |
|   | AMC 354325   | NE 20             | 251             | 58     |              |        | SEC25-T03S-R29E          |
|   | AMC 354326   | NE 21             | 251             | 61     |              |        | SEC25-T03S-R29E          |
|   | AMC 354327   | NE 22             | 251             | 64     |              |        | SEC25-T03S-R29E          |
|   | AMC 354328   | NE 23             | 251             | 67     |              |        | SEC25-T03S-R29E          |
|   | AMC 354329   | NE 24             | 251             | 70     |              |        | SEC25-T03S-R29E          |
|   | AMC 354330   | NE 25             | 251             | 73     |              |        | SEC36-T03S-R29E          |
|   | AMC 354331   | NE 26             | 251             | 76     |              |        | SEC31-T03S-R30E          |
|   | AMC 354332   | NE 27             | 251             | 79     |              |        | SEC31- <u>T0</u> 3S-R30E |
|   | AMC 354333   | NE 28             | 251             | 82     |              |        | SEC31-T03S-R30E          |
|   | AMC 354334   | NE 29             | 251             | 85     |              |        | SEC31-T03S-R30E          |
|   | AMC 354335   | NE 30             | 251             | 88     |              |        | SEC30-T03S-R30E          |
|   | AMC 354336   | NE 31             | 251             | 91     |              |        | SEC30-T03S-R30E          |
|   | AMC 354337   | NE 32             | 251             | 94     |              |        | SEC30-T03S-R30E          |
|   | AMC 354338   | NE 33             | 251             | 97     |              |        | SEC30-T03S-R30E          |
|   | AMC 354339   | NE 34             | 251             | 100    |              |        | SEC30-T.03S-R30E         |
|   | AMC 354340   | NE 35             | 251             | 103    |              |        | SEC30-T03S-R30E          |
|   | AMC 354341   | NE 36             | 251             | 106    |              |        | SEC30-T03S-R30E          |
| L | AMC 354342   | NE 37             | 251             | 109    |              |        | SEC30-T03S-R30E          |