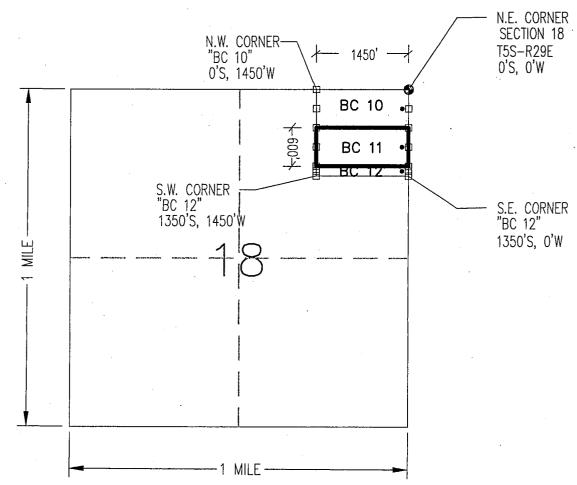

|                                       |             |                                       |
|                                                                                                             |                |                   |                                       |             | MCF100<br>July 2014                   |
| This form is available from the Ariz                                                                        | ona Geol       | ogical Surve      |                                       |             |                                       |

# "BC 11"

LOCATION OF THE "BC 10" THROUGH "BC 12" LODE CLAIMS

SITUATED IN SECTION 18, T5S-R29E G&SRM, GREENLEE COUNTY, AZ

ALL CLAIMS ARE 1450' IN LENGTH & 600' IN WIDTH EXCEPT: "BC 12" = 1450'x150'





0



TYPICAL CLAIM DETAIL (EXCEPT "BC 12")



CLAIM ACREAGE = 19.97 AC.

- □ INDICATES END CENTER OR CORNER OF LODE CLAIM. SET 2"x2"x5' WOODEN POST (TYPICAL).
- INDICATES LOCATION MONUMENT. SET 2"x2"x5' WOODEN POST 10' FROM AN END CENTER WITH PLASTIC BOTTLE CONTAINING THE LOCATION NOTICE

LOCATORS:

FREEPORT MCMORAN MORENCI INC 4521 US HIGHWAY 191

MORENCI AZ 85540

| LOCATION NOTICE FOR LODE MINING CLAIM                                                    |                                         |                                                                                         |
|------------------------------------------------------------------------------------------|-----------------------------------------|---------------------------------------------------------------------------