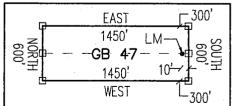

|                                 |
| Print Name(s) JODY A. STONE, RLS                                                                                         |                 |                                 |
| Signature(s)                                                                                                             |                 |                                 |
|                                                                                                                          |                 | Form MCF1<br>Revised July 20    |

### "GB 47"

LOCATION OF THE "GB 16" THROUGH "GB 51" LODE CLAIMS

SITUATED IN SECTIONS 16, 17, 20 & 21, T5S-R29E G&SRM, GREENLEE COUNTY, AZ

ALL CLAIMS ARE 1450' IN LENGTH & 600' IN WIDTH







TYPICAL CLAIM DETAIL (NOT TO SCALE)



LOCATORS:
FREEPORT MCMORAN MORENCI INC
4521 US HIGHWAY 191
MORENCI AZ 85540

- INDICATES END CENTER OR CORNER OF LODE CLAIM. SET 2"x2"x5' WOODEN POST (TYPICAL).
- INDICATES LOCATION MONUMENT. SET 2"x2"x5'
  WOODEN POST 10' FROM AN END CENTER WITH
  PLASTIC BOTTLE CONTAINING THE LOCATION NOTICE

| LOCATION NOTICE FOR LODE MINING CLAIM                                                                                 |                 | ÷              |                 | 9107.                                 |            |
|-----------------------------------------------------------------------------------------------------------------------|-----------------|----------------|-----------------|---------------------------------------|------------|
| ☐ Amendment BLM Serial #