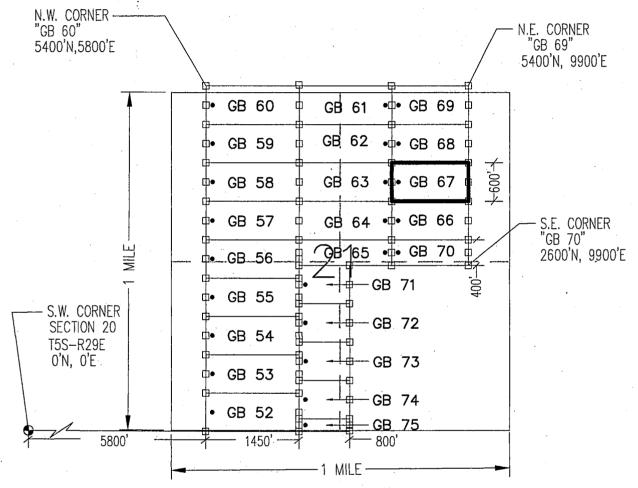

|

## LOCATION OF THE "GB 52" THROUGH "GB 75" LODE CLAIMS

SITUATED IN SECTIONS 16 & 21, T5S-R29E G&SRM, GREENLEE COUNTY, AZ

ALL CLAIMS ARE 1450' IN LENGTH & 600' IN WIDTH





EXCEPT: "GB 65" = 1450'x400' "GB 66-69" = 1200'x600' "GB 70" = 1200'x400' "GB 71-74" = 800'x600' "GB 75" = 800'x200'



"GB 67"
CLAIM DETAIL
(NOT TO SCALE)



LOCATORS:
FREEPORT MCMORAN MORENCI INC
4521 US HIGHWAY 191
MORENCI AZ 85540

CLAIM ACREAGE = 16.53 AC.

- INDICATES END CENTER OR CORNER OF LODE CLAIM. SET 2"x2"x5' WOODEN POST (TYPICAL).
- INDICATES LOCATION MONUMENT. SET 2"x2"x5" WOODEN POST 10' FROM AN END CENTER WITH PLASTIC BOTTLE CONTAINING THE LOCATION NOTICE

| LOCATION NOTICE FOR LODE MINING CLAIM                                                                                                          |                 |                  |                |                             |                       |
|------------------------------------------------------------------------------------------------------------------------------------------------|-----------------|------------------|--