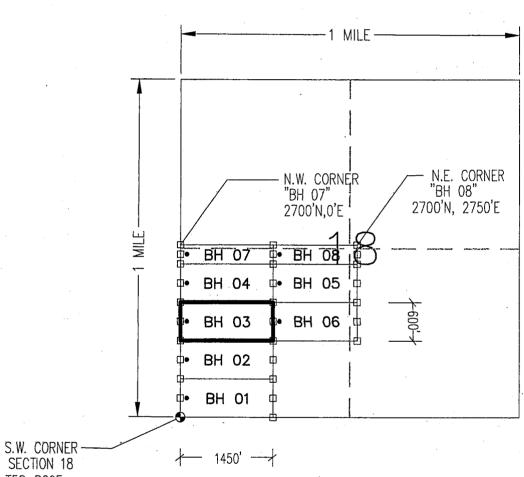

|

SITUATED IN SECTION 18 T5S-R29E G&SRM, GREENLEE COUNTY, AZ

ALL CLAIMS ARE 1450' IN LENGTH & 600' IN WIDTH

EXCEPT: "BH 05-06" = 1300'x600' "BH 07" = 1450'x300'

"BH  $08" = 1300' \times 300'$ 

SCALE 1"=1500' 1500 3000





T5S-R29E 0'N, 0'E

TYPICAL CLAIM DETAIL (NOT TO SCALE)



LOCATORS: FREEPORT MCMORAN MORENCI INC 4521 US HIGHWAY 191 MORENCI AZ 85540

CLAIM ACREAGE = 19.97 AC.

- INDICATES END CENTER OR CORNER OF LODE CLAIM. SET 2"x2"x5' WOODEN POST (TYPICAL).
- INDICATES LOCATION MONUMENT. SET 2"x2"x5' WOODEN POST 10' FROM AN END CENTER WITH PLASTIC BOTTLE CONTAINING THE LOCATION NOTICE

| LOCATION NOTICE FOR LODE MINING CLAIM                                                    |                 |                  |                 | 2010                 |                    |
|------------------------------------------------------------------------------------------|-----------------|------------------|-----------------|----------------------|--------------------|
| ☐ Amendment BLM Serial #