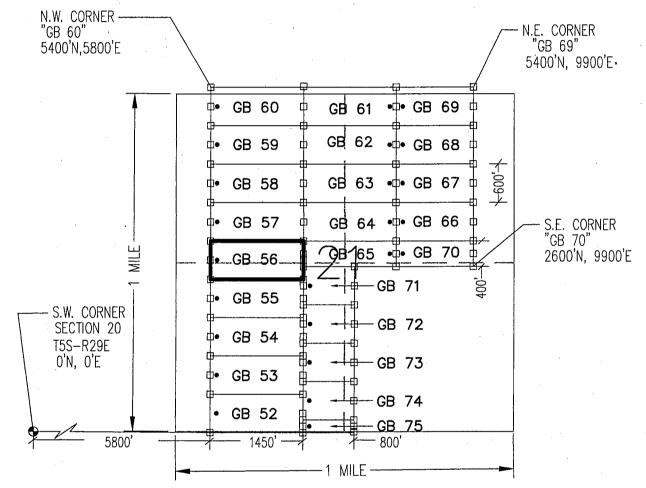

|   | State: AZ    |                   | Original Record | ling   | Amended Reco | ording |                          |
|---|--------------|-------------------|-----------------|--------|--------------|--------|--------------------------|
|   | BLM Serial # | Claim Name        | Recording #     | Page # | Recording #  | Page # | Location                 |
|   | AMC 304200   | Bear Canyon No. 1 | 170             | 469    |              |        | SEC21-T01S-R28E          |
| Γ | AMC 354306   | NE 1              | 251             | 1      |              |        | SEC25-T03S-R29E          |
|   | AMC 354307   | NE 2              | 251             | 4      |              | •      | SEC25-T03S-R29E          |
|   | AMC 354308   | NE 3              | 251             | . 7    | •            |        | SEC25-T03S-R29E          |
|   | AMC 354309   | NE 4              | 251             | 10     |              |        | SEC25-T03S-R29E          |
|   | AMC 354310   | NE 5              | 251             | 13     |              |        | SEC25-T03S-R29E          |
|   | AMC 354311   | NE 6              | 251             | 16     |              |        | SEC25-T03S-R29E          |
|   | AMC 354312   | NE 7              | 251             | 19     |              |        | SEC25-T03S-R29E          |
|   | AMC 354313   | NE 8              | 251             | 22     |              |        | SEC25-T03S-R29E          |
|   | AMC 354314   | NE 9              | 251             | 25     |              |        | SEC25-T03S-R29E          |
|   | AMC 354315   | NE 10             | 251             | 28     |              |        | SEC25-T03S-R29E          |
|   | AMC 354316   | NE 11             | 251             | 31     |              |        | SEC36-T03S-R29E          |
|   | AMC 354317   | NE 12             | 251             | 34     |              |        | SEC36-T03S-R29E          |
|   | AMC 354318   | NE 13             | 251             | 37     |              |        | SEC36-T03S-R29E          |
|   | AMC 354319   | NE 14             | 251             | 40     |              |        | SEC36-T03S-R29E          |
|   | AMC 354320   | NE 15             | 251             | 43     |              |        | SEC25-T03S-R29E          |
|   | AMC 354321   | NE 16             | 251             | 46     |              |        | SEC25-T03S-R29E          |
|   | AMC 354322   | NE 17             | 251             | 49     |              |        | SEC25-T03S-R29E          |
|   | AMC 354323   | NE 18             | 251             | 52     |              | -      | SEC25-T03S-R29E          |
|   | AMC 354324   | NE 19             | 251             | 55     |              |        | SEC25-T03S-R29E          |
|   | AMC 354325   | NE 20             | 251             | 58     |              |        | SEC25-T03S-R29E          |
|   | AMC 354326   | NE 21             | 251             | 61     |              |        | SEC25-T03S-R29E          |
|   | AMC 354327   | NE 22             | 251             | 64     |              |        | SEC25-T03S-R29E          |
|   | AMC 354328   | NE 23             | 251             | 67     |              |        | SEC25-T03S-R29E          |
|   | AMC 354329   | NE 24             | 251             | 70     |              |        | SEC25-T03S-R29E          |
|   | AMC 354330   | NE 25             | 251             | 73     |              |        | SEC36-T03S-R29E          |
|   | AMC 354331   | NE 26             | 251             | 76     |              |        | SEC31-T03S-R30E          |
|   | AMC 354332   | NE 27             | 251             | 79     |              |        | SEC31- <u>T0</u> 3S-R30E |
|   | AMC 354333   | NE 28             | 251             | 82     |              |        | SEC31-T03S-R30E          |
|   | AMC 354334   | NE 29             | 251             | 85     |              |        | SEC31-T03S-R30E          |
|   | AMC 354335   | NE 30             | 251             | 88     |              |        | SEC30-T03S-R30E          |
|   | AMC 354336   | NE 31             | 251             | 91     |              |        | SEC30-T03S-R30E          |
|   | AMC 354337   | NE 32             | 251             | 94     |              |        | SEC30-T03S-R30E          |
|   | AMC 354338   | NE 33             | 251             | 97     |              |        | SEC30-T03S-R30E          |
|   | AMC 354339   | NE 34             | 251             | 100    |              |        | SEC30-T.03S-R30E         |
|   | AMC 354340   | NE 35             | 251             | 103    |              |        | SEC30-T03S-R30E          |
|   | AMC 354341   | NE 36             | 251             | 106    |              |        | SEC30-T03S-R30E          |
| L | AMC 354342   | NE 37             | 251             | 109    |              |        | SEC30-T03S-R30E          |

| State: AZ      |            | Original Recor | ding   | Amended Rec | ording |                                                   |
|----------------|------------|----------------|--------|-------------|--------|---------------------------------------------------|
| BLM Serial #   | Claim Name | Recording #    | Page # | Recording#  | Page # | <u>Location</u>                                   |
| F AMC 354343   | NE 38      | 251            | 112    |             |        | SEC30-T03S-R30E                                   |
| AMC 354344     | NE 39      | 251            | 115    |             |        | SEC30-T03S-R30E                                   |
| AMC 354345     | NE 40      | 251            | 118    |             |        | SEC31-T03S-R30E                                   |
| AMC 354346     | NE 41      | 251            | 121    |             |        | SEC31-T03S-R30E                                   |
| AMC 354347     | NE 42      | 251            | 124    |             |        | SEC31-T03S-R30E                                   |
| AMC 354348     | NE 43      | 251            | 127    |             |        | SEC31-T03S-R30E                                   |
| - AMC 354349   | NE 44      | 251            | 130    |             |        | SEC31-T03S-R30E                                   |
| AMC 354350     | NE 45      | 251            | 133    |             |        | SEC31-T03S-R30E                                   |
| AMC 354351     | NE 46      | 251            | 136    |             |        | SEC31-T03S-R30E                                   |
| AMC 354352     | NE 47      | 251            | 139    |             |        | SEC31-T03S-R30E                                   |
| AMC 354353     | NE 48      | 251            | 142    |             |        | SEC31-T03S-R30E                                   |
| AMC 354354     | NE 49      | 251            | 145    |             |        | SEC31-T03S-R30E                                   |
| AMC 354355     | NCV 1      | 251            | 148    | •           |        | SEC01-T04S-R28E                                   |
| AMC 354356     | NCV 2      | 251            | 151    |             |        | SEC01-T04S-R28E                                   |
| ÁMC 354357     | NCV 3      | 251            | 154    |             |        | SEC01-T04S-R28E                                   |
| AMC 354358     | NCV 4      | 251            | 157    |             |        | SEC01-T04S-R28E                                   |
| AMC 354359     | NCV 5      | 251            | 160    |             |        | SEC01-T04S-R28E                                   |
| AMC 354360     | NCV 6      | 251            | 163    |             |        | SEC06-T04S-R29E                                   |
| AMC 354361     | NCV 7      | 251            | 166    |             |        | SEC06-T04S-R29E                                   |
| AMC 354362     | NCV 8      | 251            | 169    |             |        | SEC06-T04S-R29E                                   |
| AMC 354363     | NCV 9      | 251            | 172    | •           |        | SEC06-T04S-R29E                                   |
| AMC 354364     | NCV 10     | 251            | 175    | •           |        | SEC06-T04S-R29E                                   |
| . AMC 354365 . | NCV 11     | 251            | 178    |             |        | SEC06-T04S-R29E                                   |
| AMC 354366     | NCV 12     | 251            | 181    |             |        | SEC06-T048-R29E                                   |
| AMC 354367     | SUN 1      | 251            | 184    |             |        | SET29-T0 R29E                                     |
| AMC 354368     | SUN 2      | 251            | 187    |             |        | SEE 29-T02S-R29E>                                 |
| AMC 354369     | SUN 3      | 251            | 190    |             |        | SE 29-T035-R29E                                   |
| AMC 354370     | SUN 4      | 251            | 193    |             |        | SE029-T035-R29E                                   |
| AMC 354371     | SUN 5      | 251            | 196    |             | •      | SEG29-T03S-R29F                                   |
| AMC 354372     | SUN 6      | 251            | 199    |             |        | 95029-T03S-R295                                   |
| AMC 354373     | SUN 7      | 251            | 202    |             |        | 9 <u>€</u> C29-T0 <del>S</del> S-R29 <del>E</del> |
| AMC 354374     | SUN 8      | . 251          | 205    |             |        | SEC29-T03S-R29P                                   |
| AMC 354375     | SUN 9      | 251            | 208    |             |        | SEC29-T03S-R29É                                   |
| AMC 354376     | SUN 10     | . 251          | 211    |             |        | SEC29-T03S;R29E                                   |
| AMC 354377     | SUN 11     | 251            | 214    |             |        | SEC30-T03S-R29E                                   |
| AMC 354378     | SUN 12     | 251            | 217    |             | Ÿ,     | SEC29-T03S-R29E                                   |
| AMC 354379     | SUN 13     | 251            | 220    |             |        | SEC29-T03S-R29E                                   |
| AMC 354380     | SUN 14     | 251            | 223    |             |        | SEC29-T03S-R29E                                   |

| State: AZ    |            | Original Recor | ding   | Amended Rec | ording |                  |
|--------------|------------|----------------|--------|-------------|--------|------------------|
| BLM Serial # | Claim Name | Recording #    | Page # | Recording # | Page # | Location         |
| AMC 354381   | SUN 15     | 251            | 226    |             |        | SEC29-T03S-R29E  |
| AMC 354382   | SUN 16     | 251            | 229    |             |        | SEC29-T03S-R29E  |
| AMC 354383   | SUN 17     | 251            | 232    |             |        | SEC29-T03S-R29E  |
| AMC 354384   | SUN 18     | 251            | 235    |             |        | SEC29-T03S-R29E  |
| AMC 354385   | SUN 19     | 251            | 238    |             |        | SEC29-T03S-R29E  |
| AMC 354386   | SUN 20     | 251            | 241    |             |        | SEC29-T03S-R29E  |
| AMC 354387   | SUN 21     | 251            | 244    | •           |        | SEC29-T03S-R29E  |
| AMC 354388   | SUN 22     | 251            | 247    |             | •      | SEC29-T03S-R29E  |
| AMC 354389   | SUN 23     | 251            | 250    |             |        | SEC29-T03S-R29E  |
| AMC 354390   | SUN 24     | 251            | 253    |             |        | SEC29-T03S-R29E  |
| AMC 354391   | SUN 25     | 251            | 256    |             |        | SEC29-T03S-R29E  |
| AMC 354392   | SUN 26     | 251            | 259    |             |        | SEC29-T03S-R29E  |
| AMC 354393   | GG 1       | 251            | 262    |             |        | SEC13-T04S-R29E  |
| AMC 354394   | GG 2       | 251            | 265    |             |        | SEC24-T04S-R28E  |
| AMC 354395   | GG 3       | 251            | 268    |             |        | SEC24-T04S-R28E  |
| AMC 354396   | GG 4       | 251            | 271    |             | 4      | SEC24-T04S-R28E  |
| AMC 354397   | GG 5       | 251            | 274    |             |        | SEC24-T04S-R28E  |
| AMC 354398   | GG 6       | 251            | 277    |             |        | SEC24-T04S-R28E  |
| AMC 354399   | GG 7       | 251            | 280    |             |        | SEC24-T04S-R28E  |
| AMC 354400   | GG 8       | 251            | 283    |             |        | SEC18-T04S-R29E  |
| AMC 354401   | GG 9       | 251            | 286    |             |        | SEC18-T04S-R29E  |
| AMC 354402   | GG 10      | 251            | 289    |             | . •    | SEC19-T04S-R29E  |
| AMC 354403   | GG 11      | 251            | 292    |             |        | SEC19-T04S-R29E  |
| AMC 354404   | GG 12      | 251            | 295    |             |        | SE 19-T0 R29E    |
| AMC 354405   | GG 13      | 251            | 298    |             |        | SF219-T048-R29E  |
| AMC 354406   | GG 14      | 251            | 301    |             |        | SEC19-TOSS-R29E1 |
| AMC 354407   | GG 15      | 251            | 304    |             |        | SEC19-TOUS-R29E  |
| AMC 354408   | GG 16      | 251            | 307    | •           |        | SEC19-T04S-R29E  |
| AMC 354409   | GG 17      | 251            | 310    |             |        | \$EC19-TID6-R29E |
| AMC 354410   | GG 18      | 251            | 313    |             |        | \$2C19-T         |
| AMC 354411   | GG 19      | 251            | 316    |             |        | SEC19-TactS-R295 |
| AMC 354412   | GG 20      | 251            | 319    |             | 7      | SEC19-104S-R29E  |
| AMC 354413   | GG 21      | 251            | 322    |             |        | SEC19-T04S-R29E  |
| AMC 354414   | GG 22      | 251            | 325    |             |        | SEC19-T04S-R29E  |
| AMC 354415   | GG 23      | 251            | 328    |             |        | SEC19-T04S-R29E  |
| AMC 354416   | GG 24      | 251            | 331    |             |        | SEC19-T04S-R29E  |
| AMC 354417   | GG 25      | 251            | 334    | •           |        | SEC19-T04S-R29E  |
| AMC 354418   | GG 26      | 251            | 337    |             |        | SEC19-T04S-R29E  |

County: Greenlee

Date: 5/8/2018

|   | State: AZ       |            | Original Recor | ding   | Amended Rec | ording |                         |   |
|---|-----------------|------------|----------------|--------|-------------|--------|-------------------------|---|
|   | BLM Serial #    | Claim Name | Recording #    | Page # | Recording#  | Page # | Location                |   |
| T | AMC 354419      | GG 27      | 251            | 340    |             |        | SEC19-T04S-R29E         |   |
|   | AMC 354420      | . GG 28    | 251            | 343    |             | •      | SEC19-T04S-R29E         |   |
|   | AMC 354421      | GG 29      | 251            | 346    |             |        | SEC19-T04S-R29E         |   |
|   | AMC 354422      | GG 30      | 251            | 349    |             |        | SEC19-T04S-R29E         |   |
|   | AMC 354423      | GG 31      | 251            | 352    | •           |        | SEC19-T04S-R29E         |   |
|   | AMC 354424      | GG 32      | 251            | 355    |             |        | SEC19-T04S-R29E         |   |
|   | AMC 354425      | GG 33      | 251            | 358    |             |        | SEC19-T04S-R29E         |   |
|   | AMC 354426      | GG 34      | 251            | 361    |             |        | SEC19-T04S-R29E         |   |
|   | AMC 354427      | GG 35      | 251            | 364    |             |        | SEC19-T04S-R29E         |   |
|   | AMC 354428      | GG 36      | 251            | 367    |             |        | SEC19-T04S-R29E         |   |
|   | AMC 354429      | GG 37      | 251            | 370    |             |        | SEC19-T04S-R29E         |   |
|   | AMC 354430      | GG 38      | 251            | 373    |             |        | SEC19-T04S-R29E         |   |
|   | AMC 354431      | GG 39      | 251            | 376    |             |        | SEC19-T04S-R29E         |   |
| L | AMC 354432      | GG 40      | 251            | 379    |             |        | SEC19-T04S-R29E         |   |
| Γ | AMC 417410      | SC-001     | 2012-00660     |        |             |        | SEC29-T03S-R30E         |   |
| • | AMC 417411      | SC-002     | 2012-00661     |        |             |        | SEC29-T03S-R30E         |   |
|   | AMC 417412      | SC-003     | 2012-00662     |        | · . •       |        | SEC29-T03S-R30E         |   |
|   | AMC 417413      | SC-004     | 2012-00663     |        |             |        | SEC29-T03S-R30E         |   |
|   | AMC 417414      | SC-005     | 2012-00664     |        |             |        | SEC29-T03S-R30E         |   |
|   | AMC 417415      | SC-006     | 2012-00665     |        |             |        | SEC29-T03S-R30E         |   |
|   | AMC 417416      | SC-007     | 2012-00666     |        |             |        | SEC29-T03S-R30E         |   |
|   | AMC 417417      | SC-008     | 2012-00667     |        |             |        | SEC29-T03S-R30E         |   |
|   | AMC 417418      | SC-009     | 2012-00668     |        |             |        | SEC29-T03S-R30E         |   |
|   | AMC 417419      | SC-010     | 2012-00669     |        | •           |        | SEC29-T03S-R30E         |   |
|   | AMC 417420      | SC-011     | 2012-00670     |        |             |        | SEC29-T03S-R30E         |   |
|   | AMC 417421      | SC-012     | 2012-00671     |        |             | •      | SEC20003S               |   |
|   | AMC 417422      | SC-013     | 2012-00672     |        |             |        | SEC19-1103S-R29E 😞      |   |
|   | AMC 417423      | SC-014     | 2012-00673     |        |             |        | SEC \$\frac{103S}{730E} | כ |
|   | AMC 417424      | SC-015     | 2012-00674     |        |             | •      | SEC29-T03S-R30E         | Ś |
|   | AMC 417425      | SC-016     | 2012-00675     |        |             | •      | SEC29-T03S-R30E         | - |
|   | AMC 417426      | SC-017     | 2012-00676     |        |             | •      | SEC29-T03S-R30E         | 1 |
|   | AMC 417427      | SC-018     | 2012-00677     |        |             |        | SEC29-T035-R30E         |   |
|   | AMC 417428      | SC-019     | 2012-00678     |        |             |        | SEC29-T035R30E          |   |
|   | AMC 417429      | SC-020     | 2012-00679     |        |             |        | SEC29-T03S-R30E         |   |
|   | AMC 417430      | SC-021     | 2012-00680     |        |             |        | SEC20-T03S-R30E         |   |
|   | AMC 417431      | SC-022     | 2012-00681     |        |             |        | SEC20-T03S-R30E         | • |
|   | AMC 417432      | SC-023     | 2012-00682     |        |             |        | SEC20-T03S-R30E         |   |
| L | AMC 417433<br>— | SC-024     | 2012-00683     |        |             |        | SEC20-T03S-R30E         |   |