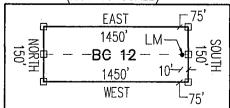

• • • • • • |                                                                                         |
|                                                                                          |                                         | Form MCF100<br>Revised July 2014                                                        |
| This form is available from the Arize                                                    | ona Geological Surve                    | •                                                                                       |

# "BC 12"

LOCATION OF THE "BC 10" THROUGH "BC 12" LODE CLAIMS

SITUATED IN SECTION 18, T5S-R29E G&SRM, GREENLEE COUNTY, AZ

ALL CLAIMS ARE 1450' IN LENGTH & 600' IN WIDTH EXCEPT: "BC 12" = 1450'x150'







"BC 12"
CLAIM DETAIL
(NOT TO SCALE)



CLAIM ACREAGE = 4.99 AC.

- □ INDICATES END CENTER OR CORNER OF LODE CLAIM. SET 2"x2"x5' WOODEN POST (TYPICAL).
- INDICATES LOCATION MONUMENT. SET 2"x2"x5'
  WOODEN POST 10' FROM AN END CENTER WITH
  PLASTIC BOTTLE CONTAINING THE LOCATION NOTICE

LOCATORS:

FREEPORT MCMORAN MORENCI INC 4521 US HIGHWAY 191

4521 US HIGHWAY 191 MORENCI AZ 85540 AMCLLOLLICITY

| ·                                                                                        |                                               |
|------------------------------------------------------------------------------------------|-----------------------------------------------|
| LOCATION NOTICE FOR LODE MINING CLAIM                                                    |                                               |
| ☐ Amendment B