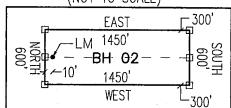

| •                       |

# "BH 02"

LOCATION OF THE "BH 01" - "BH 08" LODE CLAIMS

SITUATED IN SECTION 18
T5S-R29E G&SRM, GREENLEE COUNTY, AZ

ALL CLAIMS ARE 1450' IN LENGTH & 600' IN WIDTH

EXCEPT: "BH 05-06" = 1300'x600' "BH 07" = 1450'x300'

"BH  $07 = 1450 \times 300$ "
"BH  $08" = 1300' \times 300'$ 







T5S-R29E 0'N, 0'E

MORENCI AZ 85540

TYPICAL CLAIM DETAIL (NOT TO SCALE)



LOCATORS: FREEPORT MCMORAN MORENCI INC 4521 US HIGHWAY 191

CLAIM ACREAGE = 19.97 AC.

- □ INDICATES END CENTER OR CORNER OF LODE CLAIM. SET 2"x2"x5' WOODEN POST (TYPICAL).
- INDICATES LOCATION MONUMENT. SET 2"x2"x5' WOODEN POST 10' FROM AN END CENTER WITH PLASTIC BOTTLE CONTAINING THE LOCATION NOTICE

| LOCATION NOTICE FOR LODE MINING CLAIM                                                    |                      |               |               | a T             |