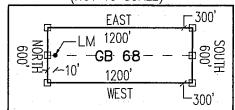

|                 | •                |                |                             |                       |
|                                                                                                                                                |                 |                  | ]              |                             | MCF100<br>I July 2014 |

### "GB 68"

LOCATION OF THE "GB 52" THROUGH "GB 75" LODE CLAIMS

SITUATED IN SECTIONS 16 & 21, T5S-R29E G&SRM, GREENLEE COUNTY, AZ

ALL CLAIMS ARE 1450' IN LENGTH & 600' IN WIDTH





EXCEPT: "GB 65" = 1450'x400'

"GB 66-69" = 1200'x600'

"GB 70" = 1200'x400'

"GB 71-74" = 800'x600'

"GB 75" = 800'x200'



"GB 68" CLAIM DETAIL (NOT TO SCALE)



LOCATORS:
FREEPORT MCMORAN MORENCI INC
4521 US HIGHWAY 191
MORENCI AZ 85540

CLAİM ACREAGE = 16.53 AC.

- INDICATES END CENTER OR CORNER OF LODE CLAIM. SET 2"x2"x5' WOODEN POST (TYPICAL).
- NDICATES LOCATION MONUMENT. SET 2"x2"x5'
  WOODEN POST 10' FROM AN END CENTER WITH
  PLASTIC BOTTLE CONTAINING THE LOCATION NOTICE

|                                                                                                                                                                                                              | 3                                      | 164