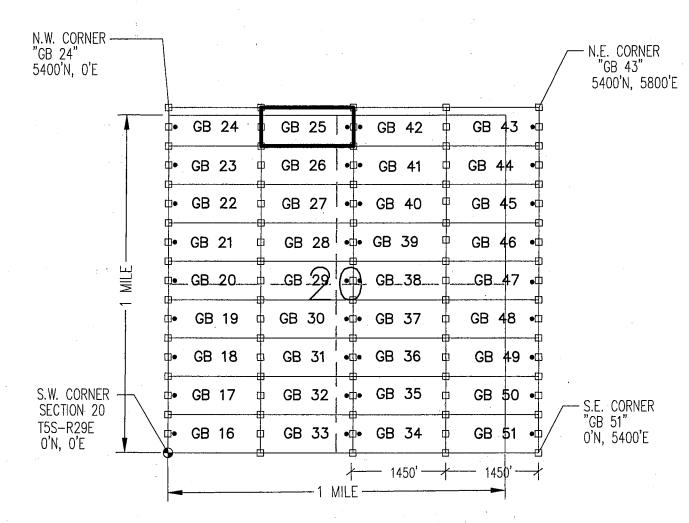

| AMC449160 | AMC449175 | BH 04   |
|-----------|-----------|---------|
| AMC449160 | AMC449176 | BH 05   |
| AMC449160 | AMC449177 | BH 06   |
| AMC449160 | AMC449178 | BH 07   |
| AMC449160 | AMC449179 | BH 08   |
| AMC449160 | AMC449180 | BH 09   |
| AMC449160 | AMC449181 | BH 10   |
| AMC449160 | AMC449182 | BH 11   |
| AMC449160 | AMC449183 | ESPI 01 |
| AMC449160 | AMC449184 | ESPI 02 |
| AMC449160 | AMC449185 | ESPI 03 |
| AMC449160 | AMC449186 | ESPI 04 |
| AMC449160 | AMC449187 | ESPI 05 |
| AMC449160 | AMC449188 | GB 01   |
| AMC449160 | AMC449189 | GB 02   |
| AMC449160 | AMC449190 | GB 03   |
| AMC449160 | AMC449191 | GB 04   |
| AMC449160 | AMC449192 | GB 05   |
| AMC449160 | AMC449193 | GB 06   |
| AMC449160 | AMC449194 | GB 07   |
| AMC449160 | AMC449195 | GB 08   |
| AMC449160 | AMC449196 | GB 09   |
| AMC449160 | AMC449197 | GB 10   |
| AMC449160 | AMC449200 | GB 13   |
| AMC449160 | AMC449201 | GB 14   |
| AMC449160 | AMC449203 | GB 16   |
| AMC449160 | AMC449204 | GB 17   |
| AMC449160 | AMC449205 | GB 18   |
| AMC449160 | AMC449206 | GB 19   |
| AMC449160 | AMC449207 | GB 20   |
| AMC449160 | AMC449208 | GB 21   |
| AMC449160 | AMC449209 | GB 22   |
| AMC449160 | AMC449210 | GB 23   |
| AMC449160 | AMC449211 | GB 24   |
| AMC449160 | AMC449212 | GB 25   |
| AMC449160 | AMC449213 | GB 26   |
| AMC449160 | AMC449214 | GB 27   |
| AMC449160 | AMC449215 | GB 28   |
| AMC449160 | AMC449216 | GB 29   |

| AMC449160 | AMC449217 | GB 30 |
|-----------|-----------|-------|
| AMC449160 | AMC449218 | GB 31 |
| AMC449160 | AMC449219 | GB 32 |
| AMC449160 | AMC449220 | GB 33 |
| AMC449160 | AMC449221 | GB 34 |
| AMC449160 | AMC449222 | GB 35 |
| AMC449160 | AMC449223 | GB 36 |
| AMC449160 | AMC449224 | GB 37 |
| AMC449160 | AMC449225 | GB 38 |
| AMC449160 | AMC449226 | GB 39 |
| AMC449160 | AMC449227 | GB 40 |
| AMC449160 | AMC449228 | GB 41 |
| AMC449160 | AMC449229 | GB 42 |
| AMC449160 | AMC449235 | GB 48 |
| AMC449160 | AMC449236 | GB 49 |
| AMC449160 | AMC449237 | GB 50 |
| AMC449160 | AMC449238 | GB 51 |
| AMC449160 | AMC449239 | GB 52 |
| AMC449160 | AMC449240 | GB 53 |
| AMC449160 | AMC449241 | GB 54 |
| AMC449160 | AMC449242 | GB 55 |
| AMC449160 | AMC449253 | GB 66 |
| AMC449160 | AMC449254 | GB 67 |
| AMC449160 | AMC449255 | GB 68 |
| AMC449160 | AMC449256 | GB 69 |
| AMC449160 | AMC449257 | GB 70 |
| AMC449160 | AMC449258 | GB 71 |
| AMC449160 | AMC449259 | GB 72 |
| AMC449160 | AMC449260 | GB 73 |
| AMC449160 | AMC449261 | GB 74 |
| AMC449160 | AMC449262 | GB 75 |
| AMC449160 | AMC449263 | GB 76 |
| AMC449160 | AMC449264 | GB 77 |
| AMC449160 | AMC449265 | TC 01 |
| AMC449160 | AMC449266 | TC 02 |
| AMC449160 | AMC449267 | TC 03 |
| AMC449160 | AMC449268 | TC 04 |
| AMC449160 | AMC449269 | TC 05 |
| AMC449160 | AMC449270 | TC 06 |