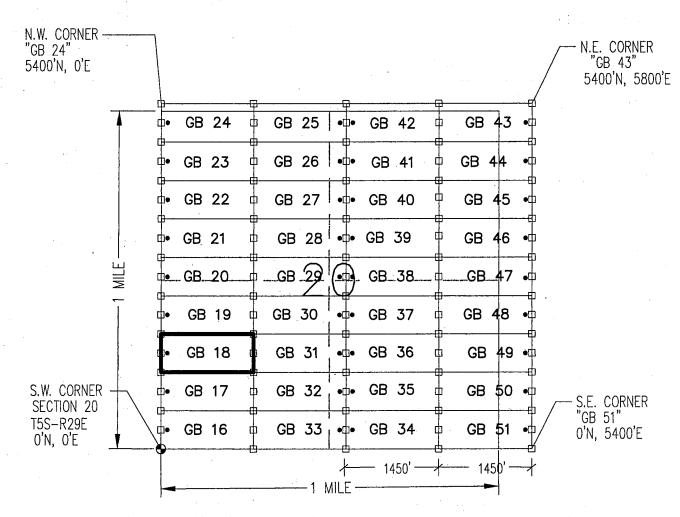

.           |                |              | <del></del>         |
| Signature(s)                                                                             |                 |              |                |              | <del></del>         |
|                                                                                          |                 | ,            | ·              |              | MCF100<br>July 2014 |
| This form is available from the Arizo                                                    | ona Geologi     | ical Surv    |                |              | •                   |

### "GB 18"

LOCATION OF THE "GB 16" THROUGH "GB 51" LODE CLAIMS

SITUATED IN SECTIONS 16, 17, 20 & 21, T5S-R29E G&SRM, GREENLEE COUNTY, AZ

ALL CLAIMS ARE 1450' IN LENGTH & 600' IN WIDTH





TYPICAL CLAIM DETAIL (NOT TO SCALE)



LOCATORS:
FREEPORT MCMORAN MORENCI INC
4521 US HIGHWAY 191
MORENCI AZ 85540

- □ INDICATES END CENTER OR CORNER OF LODE CLAIM. SET 2"x2"x5' WOODEN POST (TYPICAL).
- INDICATES LOCATION MONUMENT. SET 2"x2"x5' WOODEN POST 10' FROM AN END CENTER WITH PLASTIC BOTTLE CONTAINING THE LOCATION NOTICE

| LOCATION NOTICE FOR LODE MINING CLAIM                                                    | -0 12 12                                  |
|------------------------------------------------------------------------------------------|-------------------------------------------|
| ☐ Amendment BLM Serial #                                                                 |                                           |
| NOTICE IS HEREBY GIVEN that theGB _ 19