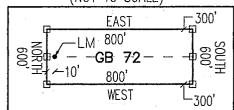

<br>        |              |                     |
| Signature(s)                                                                          |                                       |                    |              |              |                     |
|                                                                                       |                                       |                    | . 1          |              | MCF100<br>July 2014 |

### "GR 72"

LOCATION OF THE "GB 52" THROUGH "GB 75" LODE CLAIMS

SITUATED IN SECTIONS 16 & 21, T5S-R29E G&SRM, GREENLEE COUNTY, AZ

ALL CLAIMS ARE 1450' IN LENGTH & 600' IN WIDTH





EXCEPT: "GB 65" = 1450'x400' "GB 66-69" = 1200'x600' "GB 70" = 1200'x400' "GB 71-74" = 800'x600' "GB 75" = 800'x200'



"GB 72" CLAIM DETAIL (NOT TO SCALE)



LOCATORS: FREEPORT MCMORAN MORENCI INC 4521 US HIGHWAY 191 MORENCI AZ 85540

CLAIM ACREAGE = 11.02 AC.

- INDICATES END CENTER OR CORNER OF LODE CLAIM. SET 2"x2"x5' WOODEN POST (TYPICAL).
- INDICATES LOCATION MONUMENT. SET 2"x2"x5'
   WOODEN POST 10' FROM AN END CENTER WITH PLASTIC BOTTLE CONTAINING THE LOCATION NOTICE

| LOCATION NOTICE FOR LODE MINING CLAIM                                                                                  | - 6 55                                    |
|------------------------------------------------------------------------------------------------------------------------|-------------------------------------------|
| ☐ Amendment BLM Serial #                                                                                               | BLM Date