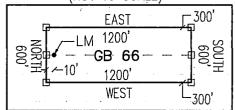

|   | State: AZ    |                   | Original Record | ling   | Amended Reco | ording |                          |
|---|--------------|-------------------|-----------------|--------|--------------|--------|--------------------------|
|   | BLM Serial # | Claim Name        | Recording #     | Page # | Recording #  | Page # | Location                 |
|   | AMC 304200   | Bear Canyon No. 1 | 170             | 469    |              |        | SEC21-T01S-R28E          |
| Γ | AMC 354306   | NE 1              | 251             | 1      |              |        | SEC25-T03S-R29E          |
|   | AMC 354307   | NE 2              | 251             | 4      |              | •      | SEC25-T03S-R29E          |
|   | AMC 354308   | NE 3              | 251             | . 7    | •            |        | SEC25-T03S-R29E          |
|   | AMC 354309   | NE 4              | 251             | 10     |              |        | SEC25-T03S-R29E          |
|   | AMC 354310   | NE 5              | 251             | 13     |              |        | SEC25-T03S-R29E          |
|   | AMC 354311   | NE 6              | 251             | 16     |              |        | SEC25-T03S-R29E          |
|   | AMC 354312   | NE 7              | 251             | 19     |              |        | SEC25-T03S-R29E          |
|   | AMC 354313   | NE 8              | 251             | 22     |              |        | SEC25-T03S-R29E          |
|   | AMC 354314   | NE 9              | 251             | 25     |              |        | SEC25-T03S-R29E          |
|   | AMC 354315   | NE 10             | 251             | 28     |              |        | SEC25-T03S-R29E          |
|   | AMC 354316   | NE 11             | 251             | 31     |              |        | SEC36-T03S-R29E          |
|   | AMC 354317   | NE 12             | 251             | 34     |              |        | SEC36-T03S-R29E          |
|   | AMC 354318   | NE 13             | 251             | 37     |              |        | SEC36-T03S-R29E          |
|   | AMC 354319   | NE 14             | 251             | 40     |              |        | SEC36-T03S-R29E          |
|   | AMC 354320   | NE 15             | 251             | 43     |              |        | SEC25-T03S-R29E          |
|   | AMC 354321   | NE 16             | 251             | 46     |              |        | SEC25-T03S-R29E          |
|   | AMC 354322   | NE 17             | 251             | 49     |              |        | SEC25-T03S-R29E          |
|   | AMC 354323   | NE 18             | 251             | 52     |              | -      | SEC25-T03S-R29E          |
|   | AMC 354324   | NE 19             | 251             | 55     |              |        | SEC25-T03S-R29E          |
|   | AMC 354325   | NE 20             | 251             | 58     |              |        | SEC25-T03S-R29E          |
|   | AMC 354326   | NE 21             | 251             | 61     |              |        | SEC25-T03S-R29E          |
|   | AMC 354327   | NE 22             | 251             | 64     |              |        | SEC25-T03S-R29E          |
|   | AMC 354328   | NE 23             | 251             | 67     |              |        | SEC25-T03S-R29E          |
|   | AMC 354329   | NE 24             | 251             | 70     |              |        | SEC25-T03S-R29E          |
|   | AMC 354330   | NE 25             | 251             | 73     |              |        | SEC36-T03S-R29E          |
|   | AMC 354331   | NE 26             | 251             | 76     |              |        | SEC31-T03S-R30E          |
|   | AMC 354332   | NE 27             | 251             | 79     |              |        | SEC31- <u>T0</u> 3S-R30E |
|   | AMC 354333   | NE 28             | 251             | 82     |              |        | SEC31-T03S-R30E          |
|   | AMC 354334   | NE 29             | 251             | 85     |              |        | SEC31-T03S-R30E          |
|   | AMC 354335   | NE 30             | 251             | 88     |              |        | SEC30-T03S-R30E          |
|   | AMC 354336   | NE 31             | 251             | 91     |              |        | SEC30-T03S-R30E          |
|   | AMC 354337   | NE 32             | 251             | 94     |              |        | SEC30-T03S-R30E          |
|   | AMC 354338   | NE 33             | 251             | 97     |              |        | SEC30-T03S-R30E          |
|   | AMC 354339   | NE 34             | 251             | 100    |              |        | SEC30-T.03S-R30E         |
|   | AMC 354340   | NE 35             | 251             | 103    |              |        | SEC30-T03S-R30E          |
|   | AMC 354341   | NE 36             | 251             | 106    |              |        | SEC30-T03S-R30E          |
| L | AMC 354342   | NE 37             | 251             | 109    |              |        | SEC30-T03S-R30E          |