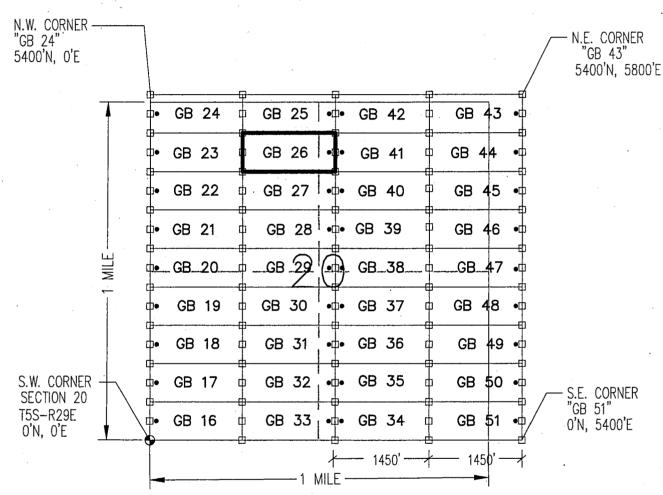

#### Mining Claim(s) Declared Null and Void

Pursuant to Title 43 Code of Federal Regulations (CFR) 3832.1, this office received your notice(s) of location for recording mining claims. In accordance with 43 CFR 3833.91, the claim(s) listed above is/are hereby declared null and void ab initio for the reason indicated below. A copy of the Master Title Plat is enclosed for your convenience, if applicable.

The claims are located on land that is patented and therefore not open to location. The Federal Government does not administer the surface or subsurface estate. Patent #1110256, dated January 24, 1941.