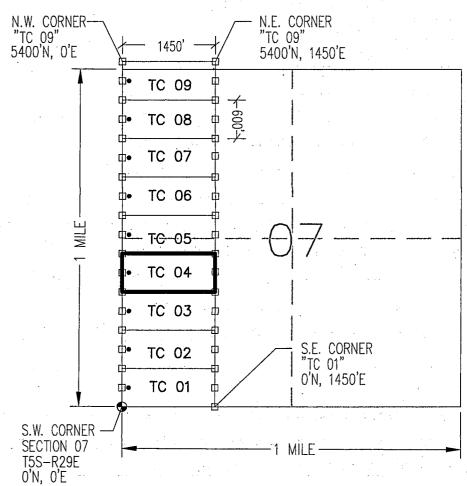

AMC449160 AMC449271 TC 07 AMC449160 AMC449272 TC 08 AMC449160 AMC449273 TC 09

Date Produced: 11/02/2020

ConnectSuite Inc.:

The following is the delivery information for Certified Mail™/RRE item number 9214 8901 9403 8323 3302 68. Our records indicate that this item was delivered on 10/26/2020 at 03:27 p.m. in MORENCI, AZ 85540. The scanned image of the recipient information is provided below.