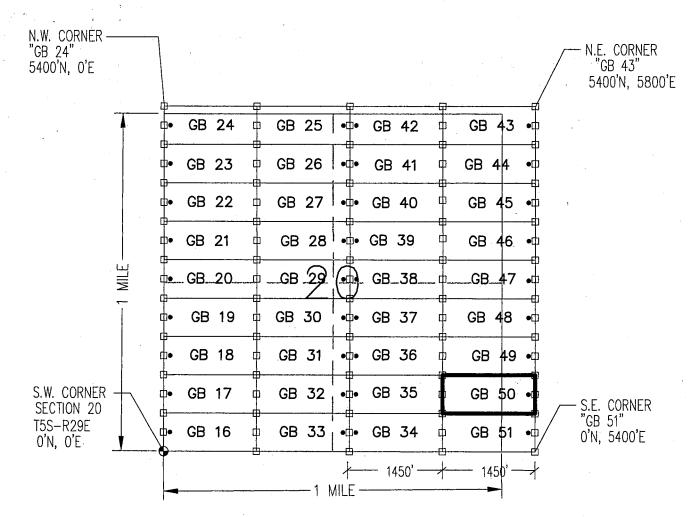

|                      |                |               | MCF100                 |
| This form is available from the <b>Arize</b>                                                                              | na Geological        | Survey and     |               | July 2014<br>enroduced |
| This form is available from the Ariza                                                                                     | ,a George car        | ~ui vej uiiu   |               |                        |

### "GB 50"

LOCATION OF THE "GB 16" THROUGH "GB 51" LODE CLAIMS

SITUATED IN SECTIONS 16, 17, 20 & 21, T5S-R29E G&SRM, GREENLEE COUNTY, AZ

ALL CLAIMS ARE 1450' IN LENGTH & 600' IN WIDTH







TYPICAL CLAIM DETAIL (NOT TO SCALE)



LOCATORS:
FREEPORT MCMORAN MORENCI INC
4521 US HIGHWAY 191
MORENCI AZ 85540

- INDICATES END CENTER OR CORNER OF LODE CLAIM. SET 2"x2"x5' WOODEN POST (TYPICAL).
- INDICATES LOCATION MONUMENT. SET 2"x2"x5'
   WOODEN POST 10' FROM AN END CENTER WITH PLASTIC BOTTLE CONTAINING THE LOCATION NOTICE

|                                                                                          |                        | - Completing                     |
|------------------------------------------------------------------------------------------|------------------------|----------------------------------|
| LOCATION NOTICE FOR LODE MINING CLAIM                                                    |                        | 善言                               |
| ☐ A