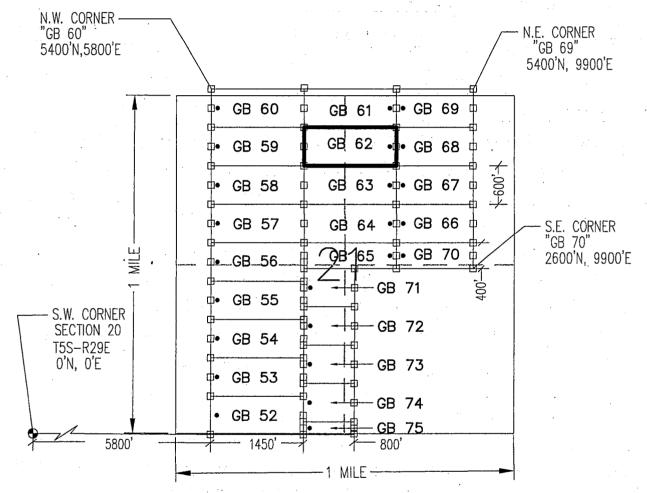

|   | State: AZ    |                   | Original Record | ling   | Amended Reco | ording |                          |
|---|--------------|-------------------|-----------------|--------|--------------|--------|--------------------------|
|   | BLM Serial # | Claim Name        | Recording #     | Page # | Recording #  | Page # | Location                 |
|   | AMC 304200   | Bear Canyon No. 1 | 170             | 469    |              |        | SEC21-T01S-R28E          |
| Γ | AMC 354306   | NE 1              | 251             | 1      |              |        | SEC25-T03S-R29E          |
|   | AMC 354307   | NE 2              | 251             | 4      |              | •      | SEC25-T03S-R29E          |
|   | AMC 354308   | NE 3              | 251             | . 7    | •            |        | SEC25-T03S-R29E          |
|   | AMC 354309   | NE 4              | 251             | 10     |              |        | SEC25-T03S-R29E          |
|   | AMC 354310   | NE 5              | 251             | 13     |              |        | SEC25-T03S-R29E          |
|   | AMC 354311   | NE 6              | 251             | 16     |              |        | SEC25-T03S-R29E          |
|   | AMC 354312   | NE 7              | 251             | 19     |              |        | SEC25-T03S-R29E          |
|   | AMC 354313   | NE 8              | 251             | 22     |              |        | SEC25-T03S-R29E          |
|   | AMC 354314   | NE 9              | 251             | 25     |              |        | SEC25-T03S-R29E          |
|   | AMC 354315   | NE 10             | 251             | 28     |              |        | SEC25-T03S-R29E          |
|   | AMC 354316   | NE 11             | 251             | 31     |              |        | SEC36-T03S-R29E          |
|   | AMC 354317   | NE 12             | 251             | 34     |              |        | SEC36-T03S-R29E          |
|   | AMC 354318   | NE 13             | 251             | 37     |              |        | SEC36-T03S-R29E          |
|   | AMC 354319   | NE 14             | 251             | 40     |              |        | SEC36-T03S-R29E          |
|   | AMC 354320   | NE 15             | 251             | 43     |              |        | SEC25-T03S-R29E          |
|   | AMC 354321   | NE 16             | 251             | 46     |              |        | SEC25-T03S-R29E          |
|   | AMC 354322   | NE 17             | 251             | 49     |              |        | SEC25-T03S-R29E          |
|   | AMC 354323   | NE 18             | 251             | 52     |              | -      | SEC25-T03S-R29E          |
|   | AMC 354324   | NE 19             | 251             | 55     |              |        | SEC25-T03S-R29E          |
|   | AMC 354325   | NE 20             | 251             | 58     |              |        | SEC25-T03S-R29E          |
|   | AMC 354326   | NE 21             | 251             | 61     |              |        | SEC25-T03S-R29E          |
|   | AMC 354327   | NE 22             | 251             | 64     |              |        | SEC25-T03S-R29E          |
|   | AMC 354328   | NE 23             | 251             | 67     |              |        | SEC25-T03S-R29E          |
|   | AMC 354329   | NE 24             | 251             | 70     |              |        | SEC25-T03S-R29E          |
|   | AMC 354330   | NE 25             | 251             | 73     |              |        | SEC36-T03S-R29E          |
|   | AMC 354331   | NE 26             | 251             | 76     |              |        | SEC31-T03S-R30E          |
|   | AMC 354332   | NE 27             | 251             | 79     |              |        | SEC31- <u>T0</u> 3S-R30E |
|   | AMC 354333   | NE 28             | 251             | 82     |              |        | SEC31-T03S-R30E          |
|   | AMC 354334   | NE 29             | 251             | 85     |              |        | SEC31-T03S-R30E          |
|   | AMC 354335   | NE 30             | 251             | 88     |              |        | SEC30-T03S-R30E          |
|   | AMC 354336   | NE 31             | 251             | 91     |              |        | SEC30-T03S-R30E          |
|   | AMC 354337   | NE 32             | 251             | 94     |              |        | SEC30-T03S-R30E          |
|   | AMC 354338   | NE 33             | 251             | 97     |              |        | SEC30-T03S-R30E          |
|   | AMC 354339   | NE 34             | 251             | 100    |              |        | SEC30-T.03S-R30E         |
|   | AMC 354340   | NE 35             | 251             | 103    |              |        | SEC30-T03S-R30E          |
|   | AMC 354341   | NE 36             | 251             | 106    |              |        | SEC30-T03S-R30E          |
| L | AMC 354342   | NE 37             | 251             | 109    |              |        | SEC30-T03S-R30E          |

| State: AZ      |            | Original Recor | ding   | Amended Rec | ording |                                                   |
|----------------|------------|----------------|--------|-------------|--------|---------------------------------------------------|
| BLM Serial #   | Claim Name | Recording #    | Page # | Recording#  | Page # | <u>Location</u>                                   |
| F AMC 354343   | NE 38      | 251            | 112    |             |        | SEC30-T03S-R30E                                   |
| AMC 354344     | NE 39      | 251            | 115    |             |        | SEC30-T03S-R30E                                   |
| AMC 354345     | NE 40      | 251            | 118    |             |        | SEC31-T03S-R30E                                   |
| AMC 354346     | NE 41      | 251            | 121    |             |        | SEC31-T03S-R30E                                   |
| AMC 354347     | NE 42      | 251            | 124    |             |        | SEC31-T03S-R30E                                   |
| AMC 354348     | NE 43      | 251            | 127    |             |        | SEC31-T03S-R30E                                   |
| - AMC 354349   | NE 44      | 251            | 130    |             |        | SEC31-T03S-R30E                                   |
| AMC 354350     | NE 45      | 251            | 133    |             |        | SEC31-T03S-R30E                                   |
| AMC 354351     | NE 46      | 251            | 136    |             |        | SEC31-T03S-R30E                                   |
| AMC 354352     | NE 47      | 251            | 139    |             |        | SEC31-T03S-R30E                                   |
| AMC 354353     | NE 48      | 251            | 142    |             |        | SEC31-T03S-R30E                                   |
| AMC 354354     | NE 49      | 251            | 145    |             |        | SEC31-T03S-R30E                                   |
| AMC 354355     | NCV 1      | 251            | 148    | •           |        | SEC01-T04S-R28E                                   |
| AMC 354356     | NCV 2      | 251            | 151    |             |        | SEC01-T04S-R28E                                   |
| ÁMC 354357     | NCV 3      | 251            | 154    |             |        | SEC01-T04S-R28E                                   |
| AMC 354358     | NCV 4      | 251            | 157    |             |        | SEC01-T04S-R28E                                   |
| AMC 354359     | NCV 5      | 251            | 160    |             |        | SEC01-T04S-R28E                                   |
| AMC 354360     | NCV 6      | 251            | 163    |             |        | SEC06-T04S-R29E                                   |
| AMC 354361     | NCV 7      | 251            | 166    |             |        | SEC06-T04S-R29E                                   |
| AMC 354362     | NCV 8      | 251            | 169    |             |        | SEC06-T04S-R29E                                   |
| AMC 354363     | NCV 9      | 251            | 172    | •           |        | SEC06-T04S-R29E                                   |
| AMC 354364     | NCV 10     | 251            | 175    | •           |        | SEC06-T04S-R29E                                   |
| . AMC 354365 . | NCV 11     | 251            | 178    |             |        | SEC06-T04S-R29E                                   |
| AMC 354366     | NCV 12     | 251            | 181    |             |        | SEC06-T048-R29E                                   |
| AMC 354367     | SUN 1      | 251            | 184    |             |        | SET29-T0 R29E                                     |
| AMC 354368     | SUN 2      | 251            | 187    |             |        | SEE 29-T02S-R29E>                                 |
| AMC 354369     | SUN 3      | 251            | 190    |             |        | SE 29-T035-R29E                                   |
| AMC 354370     | SUN 4      | 251            | 193    |             |        | SE029-T035-R29E                                   |
| AMC 354371     | SUN 5      | 251            | 196    |             | •      | SEG29-T03S-R29F                                   |
| AMC 354372     | SUN 6      | 251            | 199    |             |        | 95029-T03S-R295                                   |
| AMC 354373     | SUN 7      | 251            | 202    |             |        | 9 <u>€</u> C29-T0 <del>S</del> S-R29 <del>E</del> |
| AMC 354374     | SUN 8      | . 251          | 205    |             |        | SEC29-T03S-R29P                                   |
| AMC 354375     | SUN 9      | 251            | 208    |             |        | SEC29-T03S-R29É                                   |
| AMC 354376     | SUN 10     | . 251          | 211    |             |        | SEC29-T03S;R29E                                   |
| AMC 354377     | SUN 11     | 251            | 214    |             |        | SEC30-T03S-R29E                                   |
| AMC 354378     | SUN 12     | 251            | 217    |             | Ÿ,     | SEC29-T03S-R29E                                   |
| AMC 354379     | SUN 13     | 251            | 220    |             |        | SEC29-T03S-R29E                                   |
| AMC 354380     | SUN 14     | 251            | 223    |             |        | SEC29-T03S-R29E                                   |

| State: AZ    |            | Original Recor | ding   | Amended Rec | ording |                  |
|--------------|------------|----------------|--------|-------------|--------|------------------|
| BLM Serial # | Claim Name | Recording #    | Page # | Recording # | Page # | Location         |
| AMC 354381   | SUN 15     | 251            | 226    |             |        | SEC29-T03S-R29E  |
| AMC 354382   | SUN 16     | 251            | 229    |             |        | SEC29-T03S-R29E  |
| AMC 354383   | SUN 17     | 251            | 232    |             |        | SEC29-T03S-R29E  |
| AMC 354384   | SUN 18     | 251            | 235    |             |        | SEC29-T03S-R29E  |
| AMC 354385   | SUN 19     | 251            | 238    |             |        | SEC29-T03S-R29E  |
| AMC 354386   | SUN 20     | 251            | 241    |             |        | SEC29-T03S-R29E  |
| AMC 354387   | SUN 21     | 251            | 244    | •           |        | SEC29-T03S-R29E  |
| AMC 354388   | SUN 22     | 251            | 247    |             | •      | SEC29-T03S-R29E  |
| AMC 354389   | SUN 23     | 251            | 250    |             |        | SEC29-T03S-R29E  |
| AMC 354390   | SUN 24     | 251            | 253    |             |        | SEC29-T03S-R29E  |
| AMC 354391   | SUN 25     | 251            | 256    |             |        | SEC29-T03S-R29E  |
| AMC 354392   | SUN 26     | 251            | 259    |             |        | SEC29-T03S-R29E  |
| AMC 354393   | GG 1       | 251            | 262    |             |        | SEC13-T04S-R29E  |
| AMC 354394   | GG 2       | 251            | 265    |             |        | SEC24-T04S-R28E  |
| AMC 354395   | GG 3       | 251            | 268    |             |        | SEC24-T04S-R28E  |
| AMC 354396   | GG 4       | 251            | 271    |             | 4      | SEC24-T04S-R28E  |
| AMC 354397   | GG 5       | 251            | 274    |             |        | SEC24-T04S-R28E  |
| AMC 354398   | GG 6       | 251            | 277    |             |        | SEC24-T04S-R28E  |
| AMC 354399   | GG 7       | 251            | 280    |             |        | SEC24-T04S-R28E  |
| AMC 354400   | GG 8       | 251            | 283    |             |        | SEC18-T04S-R29E  |
| AMC 354401   | GG 9       | 251            | 286    |             |        | SEC18-T04S-R29E  |
| AMC 354402   | GG 10      | 251            | 289    |             | . •    | SEC19-T04S-R29E  |
| AMC 354403   | GG 11      | 251            | 292    |             |        | SEC19-T04S-R29E  |
| AMC 354404   | GG 12      | 251            | 295    |             |        | SE 19-T0 R29E    |
| AMC 354405   | GG 13      | 251            | 298    |             |        | SF219-T048-R29E  |
| AMC 354406   | GG 14      | 251            | 301    |             |        | SEC19-TOSS-R29E1 |
| AMC 354407   | GG 15      | 251            | 304    |             |        | SEC19-TOUS-R29E  |
| AMC 354408   | GG 16      | 251            | 307    | •           |        | SEC19-T04S-R29E  |
| AMC 354409   | GG 17      | 251            | 310    |             |        | \$EC19-TID6-R29E |
| AMC 354410   | GG 18      | 251            | 313    |             |        | \$2C19-T         |
| AMC 354411   | GG 19      | 251            | 316    |             |        | SEC19-TactS-R295 |
| AMC 354412   | GG 20      | 251            | 319    |             | 7      | SEC19-104S-R29E  |
| AMC 354413   | GG 21      | 251            | 322    |             |        | SEC19-T04S-R29E  |
| AMC 354414   | GG 22      | 251            | 325    |             |        | SEC19-T04S-R29E  |
| AMC 354415   | GG 23      | 251            | 328    |             |        | SEC19-T04S-R29E  |
| AMC 354416   | GG 24      | 251            | 331    |             |        | SEC19-T04S-R29E  |
| AMC 354417   | GG 25      | 251            | 334    | •           |        | SEC19-T04S-R29E  |
| AMC 354418   | GG 26      | 251            | 337    |             |        | SEC19-T04S-R29E  |

County: Greenlee

Date: 5/8/2018

|   | State: AZ       |            | Original Recor | ding   | Amended Rec | ording |                         |   |
|---|-----------------|------------|----------------|--------|-------------|--------|-------------------------|---|
|   | BLM Serial #    | Claim Name | Recording #    | Page # | Recording#  | Page # | Location                |   |
| T | AMC 354419      | GG 27      | 251            | 340    |             |        | SEC19-T04S-R29E         |   |
|   | AMC 354420      | . GG 28    | 251            | 343    |             | •      | SEC19-T04S-R29E         |   |
|   | AMC 354421      | GG 29      | 251            | 346    |             |        | SEC19-T04S-R29E         |   |
|   | AMC 354422      | GG 30      | 251            | 349    |             |        | SEC19-T04S-R29E         |   |
|   | AMC 354423      | GG 31      | 251            | 352    | •           |        | SEC19-T04S-R29E         |   |
|   | AMC 354424      | GG 32      | 251            | 355    |             |        | SEC19-T04S-R29E         |   |
|   | AMC 354425      | GG 33      | 251            | 358    |             |        | SEC19-T04S-R29E         |   |
|   | AMC 354426      | GG 34      | 251            | 361    |             |        | SEC19-T04S-R29E         |   |
|   | AMC 354427      | GG 35      | 251            | 364    |             |        | SEC19-T04S-R29E         |   |
|   | AMC 354428      | GG 36      | 251            | 367    |             |        | SEC19-T04S-R29E         |   |
|   | AMC 354429      | GG 37      | 251            | 370    |             |        | SEC19-T04S-R29E         |   |
|   | AMC 354430      | GG 38      | 251            | 373    |             |        | SEC19-T04S-R29E         |   |
|   | AMC 354431      | GG 39      | 251            | 376    |             |        | SEC19-T04S-R29E         |   |
| L | AMC 354432      | GG 40      | 251            | 379    |             |        | SEC19-T04S-R29E         |   |
| Γ | AMC 417410      | SC-001     | 2012-00660     |        |             |        | SEC29-T03S-R30E         |   |
| • | AMC 417411      | SC-002     | 2012-00661     |        |             |        | SEC29-T03S-R30E         |   |
|   | AMC 417412      | SC-003     | 2012-00662     |        | · . •       |        | SEC29-T03S-R30E         |   |
|   | AMC 417413      | SC-004     | 2012-00663     |        |             |        | SEC29-T03S-R30E         |   |
|   | AMC 417414      | SC-005     | 2012-00664     |        |             |        | SEC29-T03S-R30E         |   |
|   | AMC 417415      | SC-006     | 2012-00665     |        |             |        | SEC29-T03S-R30E         |   |
|   | AMC 417416      | SC-007     | 2012-00666     |        |             |        | SEC29-T03S-R30E         |   |
|   | AMC 417417      | SC-008     | 2012-00667     |        |             |        | SEC29-T03S-R30E         |   |
|   | AMC 417418      | SC-009     | 2012-00668     |        |             |        | SEC29-T03S-R30E         |   |
|   | AMC 417419      | SC-010     | 2012-00669     |        | •           |        | SEC29-T03S-R30E         |   |
|   | AMC 417420      | SC-011     | 2012-00670     |        |             |        | SEC29-T03S-R30E         |   |
|   | AMC 417421      | SC-012     | 2012-00671     |        |             | •      | SEC20003S               |   |
|   | AMC 417422      | SC-013     | 2012-00672     |        |             |        | SEC19-1103S-R29E 😞      |   |
|   | AMC 417423      | SC-014     | 2012-00673     |        |             |        | SEC \$\frac{103S}{730E} | כ |
|   | AMC 417424      | SC-015     | 2012-00674     |        |             | •      | SEC29-T03S-R30E         | Ś |
|   | AMC 417425      | SC-016     | 2012-00675     |        |             | •      | SEC29-T03S-R30E         | - |
|   | AMC 417426      | SC-017     | 2012-00676     |        |             | •      | SEC29-T03S-R30E         | 1 |
|   | AMC 417427      | SC-018     | 2012-00677     |        |             |        | SEC29-T035-R30E         |   |
|   | AMC 417428      | SC-019     | 2012-00678     |        |             |        | SEC29-T035R30E          |   |
|   | AMC 417429      | SC-020     | 2012-00679     |        |             |        | SEC29-T03S-R30E         |   |
|   | AMC 417430      | SC-021     | 2012-00680     |        |             |        | SEC20-T03S-R30E         |   |
|   | AMC 417431      | SC-022     | 2012-00681     |        |             |        | SEC20-T03S-R30E         | • |
|   | AMC 417432      | SC-023     | 2012-00682     |        |             |        | SEC20-T03S-R30E         |   |
| L | AMC 417433<br>— | SC-024     | 2012-00683     |        |             |        | SEC20-T03S-R30E         |   |