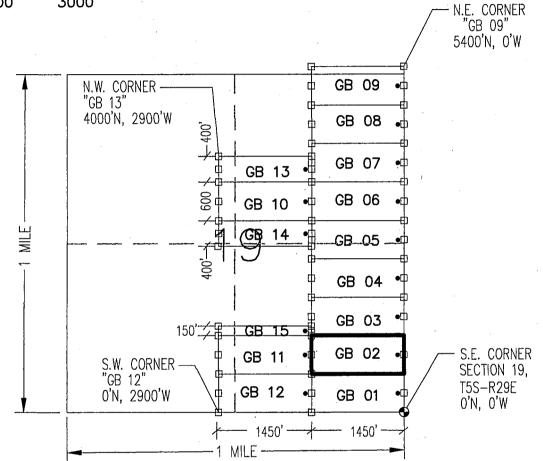

|                            |                  |                         |
| Signature(s)                                                                                                          |                            |                  |                         |
| Y .Com                                                                                                                | · ·                        |                  | m MCF100<br>d July 2014 |

LOCATION OF THE "GB 01" THROUGH "GB 15" LODE CLAIMS

> SITUATED IN SECTIONS 18 & 19, T5S-R29E G&SRM, GREENLEE COUNTY, AZ

ALL CLAIMS ARE 1450' IN LENGTH & 600' IN WIDTH

EXCEPT: "GB 13" = 1450'x400'

"GB 15" = 1450'x150'

"GB 14" = 1450'x400'





TYPICAL CLAIM DETAIL (EXCEPT GB 13-15) (NOT TO SCALE)



LOCATORS: FREEPORT MCMORAN MORENCI INC 4521 US HIGHWAY 191 MORENCI AZ 85540

- INDICATES END CENTER OR CORNER OF LODE CLAIM. SET 2"x2"x5' WOODEN POST (TYPICAL).
- INDICATES LOCATION MONUMENT. SET 2"x2"x5' WOODEN POST 10' FROM AN END CENTER WITH PLASTIC BOTTLE CONTAINING THE LOCATION NOTICE

|                                                                                                                             |                      |                  | 1.7.5               |