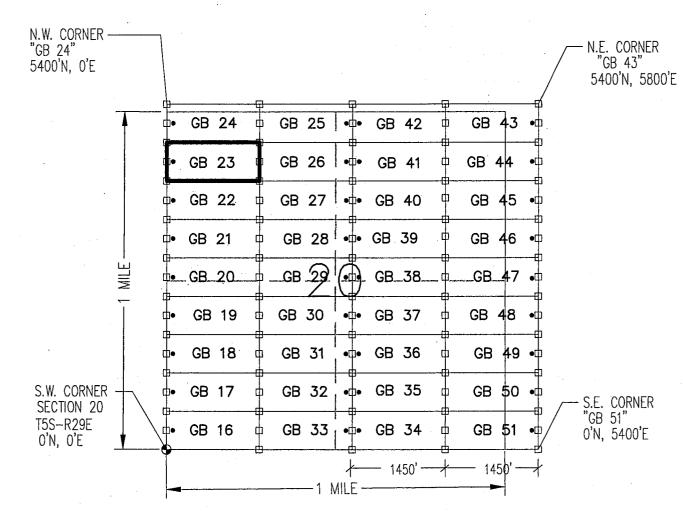

| AMC449160 | AMC449175 | BH 04   |
|-----------|-----------|---------|
| AMC449160 | AMC449176 | BH 05   |
| AMC449160 | AMC449177 | BH 06   |
| AMC449160 | AMC449178 | BH 07   |
| AMC449160 | AMC449179 | BH 08   |
| AMC449160 | AMC449180 | BH 09   |
| AMC449160 | AMC449181 | BH 10   |
| AMC449160 | AMC449182 | BH 11   |
| AMC449160 | AMC449183 | ESPI 01 |
| AMC449160 | AMC449184 | ESPI 02 |
| AMC449160 | AMC449185 | ESPI 03 |
| AMC449160 | AMC449186 | ESPI 04 |
| AMC449160 | AMC449187 | ESPI 05 |
| AMC449160 | AMC449188 | GB 01   |
| AMC449160 | AMC449189 | GB 02   |
| AMC449160 | AMC449190 | GB 03   |
| AMC449160 | AMC449191 | GB 04   |
| AMC449160 | AMC449192 | GB 05   |
| AMC449160 | AMC449193 | GB 06   |
| AMC449160 | AMC449194 | GB 07   |
| AMC449160 | AMC449195 | GB 08   |
| AMC449160 | AMC449196 | GB 09   |
| AMC449160 | AMC449197 | GB 10   |
| AMC449160 | AMC449200 | GB 13   |
| AMC449160 | AMC449201 | GB 14   |
| AMC449160 | AMC449203 | GB 16   |
| AMC449160 | AMC449204 | GB 17   |
| AMC449160 | AMC449205 | GB 18   |
| AMC449160 | AMC449206 | GB 19   |
| AMC449160 | AMC449207 | GB 20   |
| AMC449160 | AMC449208 | GB 21   |
| AMC449160 | AMC449209 | GB 22   |
| AMC449160 | AMC449210 | GB 23   |
| AMC449160 | AMC449211 | GB 24   |
| AMC449160 | AMC449212 | GB 25   |
| AMC449160 | AMC449213 | GB 26   |
| AMC449160 | AMC449214 | GB 27   |
| AMC449160 | AMC449215 | GB 28   |
| AMC449160 | AMC449216 | GB 29   |