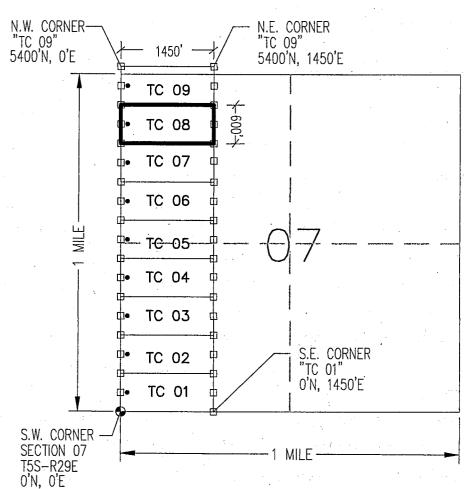

| EMBER_, 20_          | <u>17</u> .         |             |
| □ LOCATOR(s) 🖾 AGENT                                                                     |                      |                     |             |
| Print Name(s) JODY A. STONE, RLS                                                         | * (* 15)<br>* (* 15) |                     |             |
| Signature(s)                                                                             |                      |                     | •           |
|                                                                                          |                      |                     | m MCF100    |

SITUATED IN SECTIONS 06 & 07, T5S-R29E G&SRM, GREENLEE COUNTY, AZ

ALL CLAIMS ARE 1450' IN LENGTH & 600' IN WIDTH







TYPICAL CLAIM DETAIL (NOT TO SCALE)



LOCATORS: FREEPORT MCMORAN MORENCI INC 4521 US HIGHWAY 191 MORENCI AZ 85540

- INDICATES END CENTER OR CORNER OF LODE CLAIM. SET 2"x2"x5' WOODEN POST (TYPICAL).
- INDICATES LOCATION MONUMENT. SET 2"x2"x5'
  WOODEN POST 10' FROM AN END CENTER WITH
  PLASTIC BOTTLE CONTAINING THE LOCATION NOTICE

| LOCATION NOTICE FOR LODE MINING CLAIM                                                 |                |                                | 12          | 2610           |                                       |
|---------------------------------------------------------------------------------------|----------------|--------------------------------|-------------|----------------|---------------------------------------|
| ☐ Amendment BLM Serial #