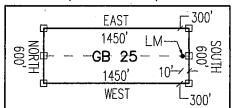

|   | State: AZ    |                   | Original Record | ling   | Amended Reco | ording |                          |
|---|--------------|-------------------|-----------------|--------|--------------|--------|--------------------------|
|   | BLM Serial # | Claim Name        | Recording #     | Page # | Recording #  | Page # | Location                 |
|   | AMC 304200   | Bear Canyon No. 1 | 170             | 469    |              |        | SEC21-T01S-R28E          |
| Γ | AMC 354306   | NE 1              | 251             | 1      |              |        | SEC25-T03S-R29E          |
|   | AMC 354307   | NE 2              | 251             | 4      |              | •      | SEC25-T03S-R29E          |
|   | AMC 354308   | NE 3              | 251             | . 7    | •            |        | SEC25-T03S-R29E          |
|   | AMC 354309   | NE 4              | 251             | 10     |              |        | SEC25-T03S-R29E          |
|   | AMC 354310   | NE 5              | 251             | 13     |              |        | SEC25-T03S-R29E          |
|   | AMC 354311   | NE 6              | 251             | 16     |              |        | SEC25-T03S-R29E          |
|   | AMC 354312   | NE 7              | 251             | 19     |              |        | SEC25-T03S-R29E          |
|   | AMC 354313   | NE 8              | 251             | 22     |              |        | SEC25-T03S-R29E          |
|   | AMC 354314   | NE 9              | 251             | 25     |              |        | SEC25-T03S-R29E          |
|   | AMC 354315   | NE 10             | 251             | 28     |              |        | SEC25-T03S-R29E          |
|   | AMC 354316   | NE 11             | 251             | 31     |              |        | SEC36-T03S-R29E          |
|   | AMC 354317   | NE 12             | 251             | 34     |              |        | SEC36-T03S-R29E          |
|   | AMC 354318   | NE 13             | 251             | 37     |              |        | SEC36-T03S-R29E          |
|   | AMC 354319   | NE 14             | 251             | 40     |              |        | SEC36-T03S-R29E          |
|   | AMC 354320   | NE 15             | 251             | 43     |              |        | SEC25-T03S-R29E          |
|   | AMC 354321   | NE 16             | 251             | 46     |              |        | SEC25-T03S-R29E          |
|   | AMC 354322   | NE 17             | 251             | 49     |              |        | SEC25-T03S-R29E          |
|   | AMC 354323   | NE 18             | 251             | 52     |              | -      | SEC25-T03S-R29E          |
|   | AMC 354324   | NE 19             | 251             | 55     |              |        | SEC25-T03S-R29E          |
|   | AMC 354325   | NE 20             | 251             | 58     |              |        | SEC25-T03S-R29E          |
|   | AMC 354326   | NE 21             | 251             | 61     |              |        | SEC25-T03S-R29E          |
|   | AMC 354327   | NE 22             | 251             | 64     |              |        | SEC25-T03S-R29E          |
|   | AMC 354328   | NE 23             | 251             | 67     |              |        | SEC25-T03S-R29E          |
|   | AMC 354329   | NE 24             | 251             | 70     |              |        | SEC25-T03S-R29E          |
|   | AMC 354330   | NE 25             | 251             | 73     |              |        | SEC36-T03S-R29E          |
|   | AMC 354331   | NE 26             | 251             | 76     |              |        | SEC31-T03S-R30E          |
|   | AMC 354332   | NE 27             | 251             | 79     |              |        | SEC31- <u>T0</u> 3S-R30E |
|   | AMC 354333   | NE 28             | 251             | 82     |              |        | SEC31-T03S-R30E          |
|   | AMC 354334   | NE 29             | 251             | 85     |              |        | SEC31-T03S-R30E          |
|   | AMC 354335   | NE 30             | 251             | 88     |              |        | SEC30-T03S-R30E          |
|   | AMC 354336   | NE 31             | 251             | 91     |              |        | SEC30-T03S-R30E          |
|   | AMC 354337   | NE 32             | 251             | 94     |              |        | SEC30-T03S-R30E          |
|   | AMC 354338   | NE 33             | 251             | 97     |              |        | SEC30-T03S-R30E          |
|   | AMC 354339   | NE 34             | 251             | 100    |              |        | SEC30-T.03S-R30E         |
|   | AMC 354340   | NE 35             | 251             | 103    |              |        | SEC30-T03S-R30E          |
|   | AMC 354341   | NE 36             | 251             | 106    |              |        | SEC30-T03S-R30E          |
| L | AMC 354342   | NE 37             | 251             | 109    |              |        | SEC30-T03S-R30E          |

| State: AZ      |            | Original Recor | ding   | Amended Rec | ording |                                                   |
|----------------|------------|----------------|--------|-------------|--------|---------------------------------------------------|
| BLM Serial #   | Claim Name | Recording #    | Page # | Recording#  | Page # | <u>Location</u>                                   |
| F AMC 354343   | NE 38      | 251            | 112    |             |        | SEC30-T03S-R30E                                   |
| AMC 354344     | NE 39      | 251            | 115    |             |        | SEC30-T03S-R30E                                   |
| AMC 354345     | NE 40      | 251            | 118    |             |        | SEC31-T03S-R30E                                   |
| AMC 354346     | NE 41      | 251            | 121    |             |        | SEC31-T03S-R30E                                   |
| AMC 354347     | NE 42      | 251            | 124    |             |        | SEC31-T03S-R30E                                   |
| AMC 354348     | NE 43      | 251            | 127    |             |        | SEC31-T03S-R30E                                   |
| - AMC 354349   | NE 44      | 251            | 130    |             |        | SEC31-T03S-R30E                                   |
| AMC 354350     | NE 45      | 251            | 133    |             |        | SEC31-T03S-R30E                                   |
| AMC 354351     | NE 46      | 251            | 136    |             |        | SEC31-T03S-R30E                                   |
| AMC 354352     | NE 47      | 251            | 139    |             |        | SEC31-T03S-R30E                                   |
| AMC 354353     | NE 48      | 251            | 142    |             |        | SEC31-T03S-R30E                                   |
| AMC 354354     | NE 49      | 251            | 145    |             |        | SEC31-T03S-R30E                                   |
| AMC 354355     | NCV 1      | 251            | 148    | •           |        | SEC01-T04S-R28E                                   |
| AMC 354356     | NCV 2      | 251            | 151    |             |        | SEC01-T04S-R28E                                   |
| ÁMC 354357     | NCV 3      | 251            | 154    |             |        | SEC01-T04S-R28E                                   |
| AMC 354358     | NCV 4      | 251            | 157    |             |        | SEC01-T04S-R28E                                   |
| AMC 354359     | NCV 5      | 251            | 160    |             |        | SEC01-T04S-R28E                                   |
| AMC 354360     | NCV 6      | 251            | 163    |             |        | SEC06-T04S-R29E                                   |
| AMC 354361     | NCV 7      | 251            | 166    |             |        | SEC06-T04S-R29E                                   |
| AMC 354362     | NCV 8      | 251            | 169    |             |        | SEC06-T04S-R29E                                   |
| AMC 354363     | NCV 9      | 251            | 172    | •           |        | SEC06-T04S-R29E                                   |
| AMC 354364     | NCV 10     | 251            | 175    | •           |        | SEC06-T04S-R29E                                   |
| . AMC 354365 . | NCV 11     | 251            | 178    |             |        | SEC06-T04S-R29E                                   |
| AMC 354366     | NCV 12     | 251            | 181    |             |        | SEC06-T048-R29E                                   |
| AMC 354367     | SUN 1      | 251            | 184    |             |        | SET29-T0 R29E                                     |
| AMC 354368     | SUN 2      | 251            | 187    |             |        | SEE 29-T02S-R29E>                                 |
| AMC 354369     | SUN 3      | 251            | 190    |             |        | SE 29-T035-R29E                                   |
| AMC 354370     | SUN 4      | 251            | 193    |             |        | SE029-T035-R29E                                   |
| AMC 354371     | SUN 5      | 251            | 196    |             | •      | SEG29-T03S-R29F                                   |
| AMC 354372     | SUN 6      | 251            | 199    |             |        | 95029-T03S-R295                                   |
| AMC 354373     | SUN 7      | 251            | 202    |             |        | 9 <u>€</u> C29-T0 <del>S</del> S-R29 <del>E</del> |
| AMC 354374     | SUN 8      | . 251          | 205    |             |        | SEC29-T03S-R29P                                   |
| AMC 354375     | SUN 9      | 251            | 208    |             |        | SEC29-T03S-R29É                                   |
| AMC 354376     | SUN 10     | . 251          | 211    |             |        | SEC29-T03S;R29E                                   |
| AMC 354377     | SUN 11     | 251            | 214    |             |        | SEC30-T03S-R29E                                   |
| AMC 354378     | SUN 12     | 251            | 217    |             | Ÿ,     | SEC29-T03S-R29E                                   |
| AMC 354379     | SUN 13     | 251            | 220    |             |        | SEC29-T03S-R29E                                   |
| AMC 354380     | SUN 14     | 251            | 223    |             |        | SEC29-T03S-R29E                                   |

| State: AZ    |            | Original Recor | ding   | Amended Rec | ording |                  |
|--------------|------------|----------------|--------|-------------|--------|------------------|
| BLM Serial # | Claim Name | Recording #    | Page # | Recording # | Page # | Location         |
| AMC 354381   | SUN 15     | 251            | 226    |             |        | SEC29-T03S-R29E  |
| AMC 354382   | SUN 16     | 251            | 229    |             |        | SEC29-T03S-R29E  |
| AMC 354383   | SUN 17     | 251            | 232    |             |        | SEC29-T03S-R29E  |
| AMC 354384   | SUN 18     | 251            | 235    |             |        | SEC29-T03S-R29E  |
| AMC 354385   | SUN 19     | 251            | 238    |             |        | SEC29-T03S-R29E  |
| AMC 354386   | SUN 20     | 251            | 241    |             |        | SEC29-T03S-R29E  |
| AMC 354387   | SUN 21     | 251            | 244    | •           |        | SEC29-T03S-R29E  |
| AMC 354388   | SUN 22     | 251            | 247    |             | •      | SEC29-T03S-R29E  |
| AMC 354389   | SUN 23     | 251            | 250    |             |        | SEC29-T03S-R29E  |
| AMC 354390   | SUN 24     | 251            | 253    |             |        | SEC29-T03S-R29E  |
| AMC 354391   | SUN 25     | 251            | 256    |             |        | SEC29-T03S-R29E  |
| AMC 354392   | SUN 26     | 251            | 259    |             |        | SEC29-T03S-R29E  |
| AMC 354393   | GG 1       | 251            | 262    |             |        | SEC13-T04S-R29E  |
| AMC 354394   | GG 2       | 251            | 265    |             |        | SEC24-T04S-R28E  |
| AMC 354395   | GG 3       | 251            | 268    |             |        | SEC24-T04S-R28E  |
| AMC 354396   | GG 4       | 251            | 271    |             | 4      | SEC24-T04S-R28E  |
| AMC 354397   | GG 5       | 251            | 274    |             |        | SEC24-T04S-R28E  |
| AMC 354398   | GG 6       | 251            | 277    |             |        | SEC24-T04S-R28E  |
| AMC 354399   | GG 7       | 251            | 280    |             |        | SEC24-T04S-R28E  |
| AMC 354400   | GG 8       | 251            | 283    |             |        | SEC18-T04S-R29E  |
| AMC 354401   | GG 9       | 251            | 286    |             |        | SEC18-T04S-R29E  |
| AMC 354402   | GG 10      | 251            | 289    |             | . •    | SEC19-T04S-R29E  |
| AMC 354403   | GG 11      | 251            | 292    |             |        | SEC19-T04S-R29E  |
| AMC 354404   | GG 12      | 251            | 295    |             |        | SE 19-T0 R29E    |
| AMC 354405   | GG 13      | 251            | 298    |             |        | SF219-T048-R29E  |
| AMC 354406   | GG 14      | 251            | 301    |             |        | SEC19-TOSS-R29E1 |
| AMC 354407   | GG 15      | 251            | 304    |             |        | SEC19-TOUS-R29E  |
| AMC 354408   | GG 16      | 251            | 307    | •           |        | SEC19-T04S-R29E  |
| AMC 354409   | GG 17      | 251            | 310    |             |        | \$EC19-TID6-R29E |
| AMC 354410   | GG 18      | 251            | 313    |             |        | \$2C19-T         |
| AMC 354411   | GG 19      | 251            | 316    |             |        | SEC19-TactS-R295 |
| AMC 354412   | GG 20      | 251            | 319    |             | 7      | SEC19-104S-R29E  |
| AMC 354413   | GG 21      | 251            | 322    |             |        | SEC19-T04S-R29E  |
| AMC 354414   | GG 22      | 251            | 325    |             |        | SEC19-T04S-R29E  |
| AMC 354415   | GG 23      | 251            | 328    |             |        | SEC19-T04S-R29E  |
| AMC 354416   | GG 24      | 251            | 331    |             |        | SEC19-T04S-R29E  |
| AMC 354417   | GG 25      | 251            | 334    | •           |        | SEC19-T04S-R29E  |
| AMC 354418   | GG 26      | 251            | 337    |             |        | SEC19-T04S-R29E  |

County: Greenlee

Date: 5/8/2018

|   | State: AZ       |            | Original Recor | ding   | Amended Rec | ording |                         |   |
|---|-----------------|------------|----------------|--------|-------------|--------|-------------------------|---|
|   | BLM Serial #    | Claim Name | Recording #    | Page # | Recording#  | Page # | Location                |   |
| T | AMC 354419      | GG 27      | 251            | 340    |             |        | SEC19-T04S-R29E         |   |
|   | AMC 354420      | . GG 28    | 251            | 343    |             | •      | SEC19-T04S-R29E         |   |
|   | AMC 354421      | GG 29      | 251            | 346    |             |        | SEC19-T04S-R29E         |   |
|   | AMC 354422      | GG 30      | 251            | 349    |             |        | SEC19-T04S-R29E         |   |
|   | AMC 354423      | GG 31      | 251            | 352    | •           |        | SEC19-T04S-R29E         |   |
|   | AMC 354424      | GG 32      | 251            | 355    |             |        | SEC19-T04S-R29E         |   |
|   | AMC 354425      | GG 33      | 251            | 358    |             |        | SEC19-T04S-R29E         |   |
|   | AMC 354426      | GG 34      | 251            | 361    |             |        | SEC19-T04S-R29E         |   |
|   | AMC 354427      | GG 35      | 251            | 364    |             |        | SEC19-T04S-R29E         |   |
|   | AMC 354428      | GG 36      | 251            | 367    |             |        | SEC19-T04S-R29E         |   |
|   | AMC 354429      | GG 37      | 251            | 370    |             |        | SEC19-T04S-R29E         |   |
|   | AMC 354430      | GG 38      | 251            | 373    |             |        | SEC19-T04S-R29E         |   |
|   | AMC 354431      | GG 39      | 251            | 376    |             |        | SEC19-T04S-R29E         |   |
| L | AMC 354432      | GG 40      | 251            | 379    |             |        | SEC19-T04S-R29E         |   |
| Γ | AMC 417410      | SC-001     | 2012-00660     |        |             |        | SEC29-T03S-R30E         |   |
| • | AMC 417411      | SC-002     | 2012-00661     |        |             |        | SEC29-T03S-R30E         |   |
|   | AMC 417412      | SC-003     | 2012-00662     |        | · . •       |        | SEC29-T03S-R30E         |   |
|   | AMC 417413      | SC-004     | 2012-00663     |        |             |        | SEC29-T03S-R30E         |   |
|   | AMC 417414      | SC-005     | 2012-00664     |        |             |        | SEC29-T03S-R30E         |   |
|   | AMC 417415      | SC-006     | 2012-00665     |        |             |        | SEC29-T03S-R30E         |   |
|   | AMC 417416      | SC-007     | 2012-00666     |        |             |        | SEC29-T03S-R30E         |   |
|   | AMC 417417      | SC-008     | 2012-00667     |        |             |        | SEC29-T03S-R30E         |   |
|   | AMC 417418      | SC-009     | 2012-00668     |        |             |        | SEC29-T03S-R30E         |   |
|   | AMC 417419      | SC-010     | 2012-00669     |        | •           |        | SEC29-T03S-R30E         |   |
|   | AMC 417420      | SC-011     | 2012-00670     |        |             |        | SEC29-T03S-R30E         |   |
|   | AMC 417421      | SC-012     | 2012-00671     |        |             | •      | SEC20003S               |   |
|   | AMC 417422      | SC-013     | 2012-00672     |        |             |        | SEC19-1103S-R29E 😞      |   |
|   | AMC 417423      | SC-014     | 2012-00673     |        |             |        | SEC \$\frac{103S}{730E} | כ |
|   | AMC 417424      | SC-015     | 2012-00674     |        |             | •      | SEC29-T03S-R30E         | Ś |
|   | AMC 417425      | SC-016     | 2012-00675     |        |             | •      | SEC29-T03S-R30E         | - |
|   | AMC 417426      | SC-017     | 2012-00676     |        |             | •      | SEC29-T03S-R30E         | 1 |
|   | AMC 417427      | SC-018     | 2012-00677     |        |             |        | SEC29-T035-R30E         |   |
|   | AMC 417428      | SC-019     | 2012-00678     |        |             |        | SEC29-T035R30E          |   |
|   | AMC 417429      | SC-020     | 2012-00679     |        |             |        | SEC29-T03S-R30E         |   |
|   | AMC 417430      | SC-021     | 2012-00680     |        |             |        | SEC20-T03S-R30E         |   |
|   | AMC 417431      | SC-022     | 2012-00681     |        |             |        | SEC20-T03S-R30E         | • |
|   | AMC 417432      | SC-023     | 2012-00682     |        |             |        | SEC20-T03S-R30E         |   |
| L | AMC 417433<br>— | SC-024     | 2012-00683     |        |             |        | SEC20-T03S-R30E         |   |