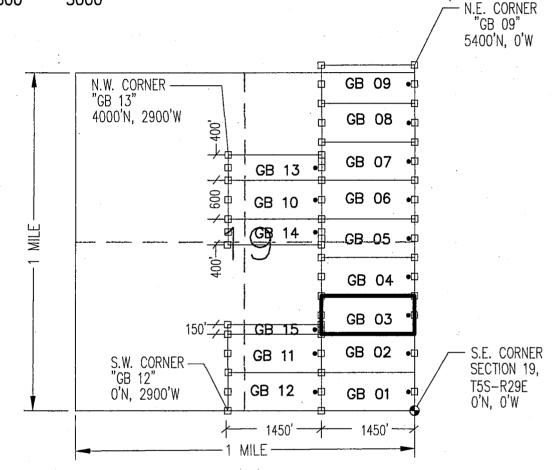

|

### "GB 03"

LOCATION OF THE "GB 01" THROUGH "GB 15" LODE CLAIMS

SITUATED IN SECTIONS 18 & 19, T5S-R29E G&SRM, GREENLEE COUNTY, AZ

ALL CLAIMS ARE 1450' IN LENGTH & 600' IN WIDTH

WE

SCALE 1"=1500'

EXCEPT: "GB 13" = 1450'x400' "GB 14" = 1450'x400'

"GB 15" = 1450'x150'



TYPICAL CLAIM DETAIL (EXCEPT GB 13-15) (NOT TO SCALE)



LOCATORS:
FREEPORT MCMORAN MORENCI INC
4521 US HIGHWAY 191
MORENCI AZ 85540

- INDICATES END CENTER OR CORNER OF LODE CLAIM. SET 2"x2"x5' WOODEN POST (TYPICAL).
- INDICATES LOCATION MONUMENT. SET 2"x2"x5' WOODEN POST 10' FROM AN END CENTER WITH PLASTIC BOTTLE CONTAINING THE LOCATION NOTICE

| LOCATION NOTICE FOR LODE MINING CLAIM                                                                                  |                      |                    | 20         |                          |
|------------------------------------------------------------------------------------------------------------------------|----------------------|--------------------|------------|--------------------------|
| ☐ Amendment BLM Serial #