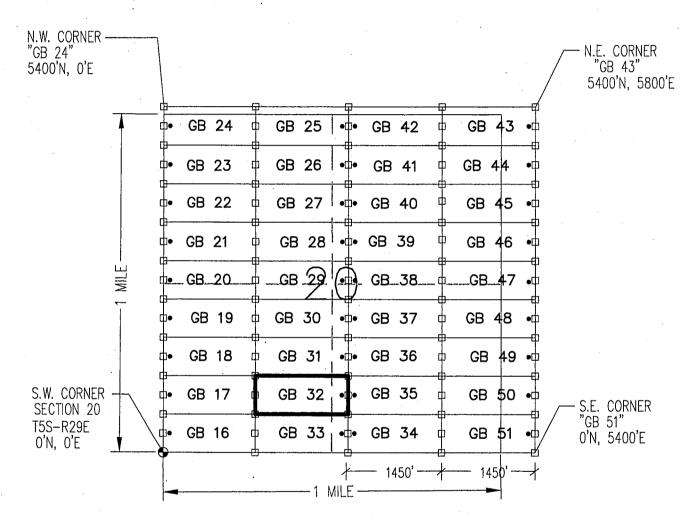

|                 |                             |                 |               |                       |
| Signature(s)                                                                                                               |                 |                             |                 |               |                       |
|                                                                                                                            |                 |                             | ]               |               | MCF100<br>I July 2014 |

# LOCATION OF THE "GB 16" THROUGH "GB 51" LODE CLAIMS

SITUATED IN SECTIONS 16, 17, 20 & 21, T5S-R29E G&SRM, GREENLEE COUNTY, AZ

ALL CLAIMS ARE 1450' IN LENGTH & 600' IN WIDTH







TYPICAL CLAIM DETAIL (NOT TO SCALE)



LOCATORS:
FREEPORT MCMORAN MORENCI INC
4521 US HIGHWAY 191
MORENCI AZ 85540

- INDICATES END CENTER OR CORNER OF LODE CLAIM. SET 2"x2"x5' WOODEN POST (TYPICAL).
- INDICATES LOCATION MONUMENT. SET 2"x2"x5' WOODEN POST 10' FROM AN END CENTER WITH PLASTIC BOTTLE CONTAINING THE LOCATION NOTICE

| LOCATION NOTICE FOR LODE MINING CLAIM                                     | = 00 =                                                                     |
|---------------------------------------------------------------------------|----------------------------------------------------------------------------|
| ☐ Amendment BLM Serial #                                                  |                                                                            |
|