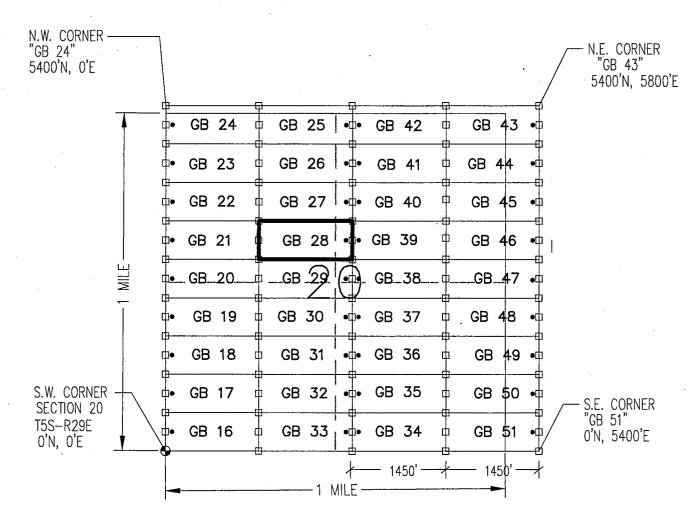

| AMC449160 | AMC449175 | BH 04   |
|-----------|-----------|---------|
| AMC449160 | AMC449176 | BH 05   |
| AMC449160 | AMC449177 | BH 06   |
| AMC449160 | AMC449178 | BH 07   |
| AMC449160 | AMC449179 | BH 08   |
| AMC449160 | AMC449180 | BH 09   |
| AMC449160 | AMC449181 | BH 10   |
| AMC449160 | AMC449182 | BH 11   |
| AMC449160 | AMC449183 | ESPI 01 |
| AMC449160 | AMC449184 | ESPI 02 |
| AMC449160 | AMC449185 | ESPI 03 |
| AMC449160 | AMC449186 | ESPI 04 |
| AMC449160 | AMC449187 | ESPI 05 |
| AMC449160 | AMC449188 | GB 01   |
| AMC449160 | AMC449189 | GB 02   |
| AMC449160 | AMC449190 | GB 03   |
| AMC449160 | AMC449191 | GB 04   |
| AMC449160 | AMC449192 | GB 05   |
| AMC449160 | AMC449193 | GB 06   |
| AMC449160 | AMC449194 | GB 07   |
| AMC449160 | AMC449195 | GB 08   |
| AMC449160 | AMC449196 | GB 09   |
| AMC449160 | AMC449197 | GB 10   |
| AMC449160 | AMC449200 | GB 13   |
| AMC449160 | AMC449201 | GB 14   |
| AMC449160 | AMC449203 | GB 16   |
| AMC449160 | AMC449204 | GB 17   |
| AMC449160 | AMC449205 | GB 18   |
| AMC449160 | AMC449206 | GB 19   |
| AMC449160 | AMC449207 | GB 20   |
| AMC449160 | AMC449208 | GB 21   |
| AMC449160 | AMC449209 | GB 22   |
| AMC449160 | AMC449210 | GB 23   |
| AMC449160 | AMC449211 | GB 24   |
| AMC449160 | AMC449212 | GB 25   |
| AMC449160 | AMC449213 | GB 26   |
| AMC449160 | AMC449214 | GB 27   |
| AMC449160 | AMC449215 | GB 28   |
| AMC449160 | AMC449216 | GB 29   |