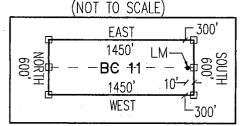

|             |                                       |
|                                                                                                             |                |                   |                                       |             | MCF100<br>July 2014                   |
| This form is available from the Ariz                                                                        | ona Geol       | ogical Surve      |                                       |             |                                       |

# "BC 11"

LOCATION OF THE "BC 10" THROUGH "BC 12" LODE CLAIMS

SITUATED IN SECTION 18, T5S-R29E G&SRM, GREENLEE COUNTY, AZ

ALL CLAIMS ARE 1450' IN LENGTH & 600' IN WIDTH EXCEPT: "BC 12" = 1450'x150'





0



TYPICAL CLAIM DETAIL (EXCEPT "BC 12")



CLAIM ACREAGE = 19.97 AC.

- □ INDICATES END CENTER OR CORNER OF LODE CLAIM. SET 2"x2"x5' WOODEN POST (TYPICAL).
- INDICATES LOCATION MONUMENT. SET 2"x2"x5' WOODEN POST 10' FROM AN END CENTER WITH PLASTIC BOTTLE CONTAINING THE LOCATION NOTICE

LOCATORS:

FREEPORT MCMORAN MORENCI INC 4521 US HIGHWAY 191

MORENCI AZ 85540

| LOCATION NOTICE FOR LODE MINING CLAIM                                                    |                                         |                                                                                         |
|------------------------------------------------------------------------------------------|-----------------------------------------|-----------------------------------------------------------------------------------------|
| ☐ Amendment BLM Serial