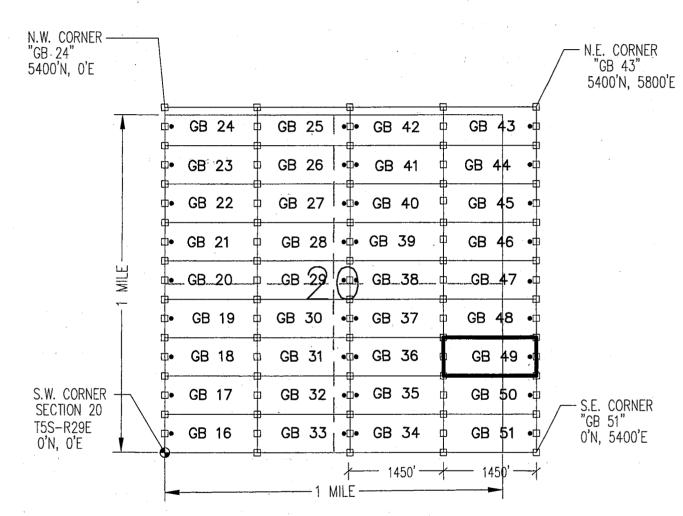

|            |                 |                     |
| Print Name(s) JODY A. STONE, RLS                                                         |                 |                  |            |                 |                     |
| Signature(s)                                                                             |                 |                  |            |                 | · <del></del>       |
|                                                                                          |                 |                  |            |                 | MCF100<br>July 2014 |

# 49"

#### LOCATION OF THE "GB 16" THROUGH "GB 51" LODE CLAIMS

SITUATED IN SECTIONS 16, 17, 20 & 21, T5S-R29E G&SRM, GREENLEE COUNTY, AZ

ALL CLAIMS ARE 1450' IN LENGTH & 600' IN WIDTH







TYPICAL CLAIM DETAIL (NOT TO SCALE)



LOCATORS: FREEPORT MCMORAN MORENCI INC 4521 US HIGHWAY 191

MORENCI AZ 85540

- INDICATES END CENTER OR CORNER OF LODE CLAIM. SET 2"x2"x5' WOODEN POST (TYPICAL).
- INDICATES LOCATION MONUMENT. SET 2"x2"x5' WOODEN POST 10' FROM AN END CENTER WITH PLASTIC BOTTLE CONTAINING THE LOCATION NOTICE

| LOCATION NOTICE FOR LODE MINING CLAIM                                                                                     |                      |                |               |                        |
|---------------------------------------------------------------------------------------------------------------------------|----------------------|----------------|---------------|------------------------|
| ☐ Amendment BLM Serial #