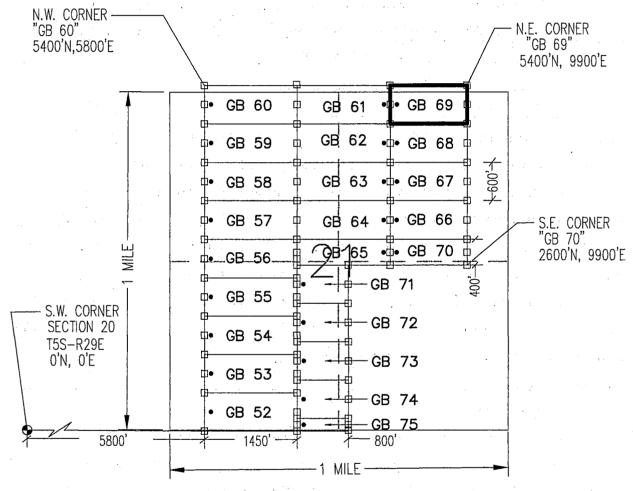

| F               |                       | MCF100<br>July 2014 |

## "GB 69"

LOCATION OF THE "GB 52" THROUGH "GB 75" LODE CLAIMS

SITUATED IN SECTIONS 16 & 21, T5S-R29E G&SRM, GREENLEE COUNTY, AZ

ALL CLAIMS ARE 1450' IN LENGTH & 600' IN WIDTH





EXCEPT: "GB 65" = 1450'x400' "GB 66-69" = 1200'x600' "GB 70" = 1200'x400' "GB 71-74" = 800'x600' "GB 75" = 800'x200'



"GB 69" CLAIM DETAIL (NOT TO SCALE)



LOCATORS: FREEPORT MCMORAN MORENCI INC 4521 US HIGHWAY 191 MORENCI AZ 85540

CLAIM ACREAGE = 16.53 AC.

- □ INDICATES END CENTER OR CORNER OF LODE CLAIM. SET 2"x2"x5' WOODEN POST (TYPICAL).
- MODEN POST 10' FROM AN END CENTER WITH PLASTIC BOTTLE CONTAINING THE LOCATION NOTICE

|                                                                                       | <u> </u>    |                   |                                       |                  |                         |
|---------------------------------------------------------------------------------------|-------------|-------------------|---------------------------------------|------------------|-------------------------|
| LOCATION NOTICE FOR LODE MINING CLAIM