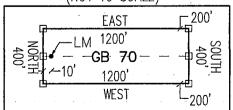

|                         |
| Signaturo(S)                                                                          |             |                   | · · · · · · · · · · · · · · · · · · · |                  | m MCF100<br>d July 2014 |
|                                                                                       |             |                   | 1                                     | VC A I PC        | 3 JUIV 2014             |

### "GB 70"

LOCATION OF THE "GB 52" THROUGH "GB 75" LODE CLAIMS

SITUATED IN SECTIONS 16 & 21, T5S-R29E G&SRM, GREENLEE COUNTY, AZ

ALL CLAIMS ARE 1450' IN LENGTH & 600' IN WIDTH



EXCEPT: "GB 65" = 1450'x400' "GB 66-69" = 1200'x600' "GB 70" = 1200'x400' "GB 71-74" = 800'x600' "GB 75" = 800'x200'



"GB 70"
CLAIM DETAIL
(NOT TO SCALE)



LOCATORS:
FREEPORT MCMORAN MORENCI INC
4521 US HIGHWAY 191
MORENCI AZ 85540

CLAIM ACREAGE = 11.02 AC.

- INDICATES END CENTER OR CORNER OF LODE CLAIM. SET 2"x2"x5' WOODEN POST (TYPICAL).
- INDICATES LOCATION MONUMENT. SET 2"x2"x5'
   WOODEN POST 10' FROM AN END CENTER WITH PLASTIC BOTTLE CONTAINING THE LOCATION NOTICE

| LOCATION NOTICE FOR LODE MINING CLAIM                                                                                  |                          |                                  |
|------------------------------------------------------------------------------------------------------------------------|--------------------------|----------------------------------|
| ☐ Amendment BLM Serial #