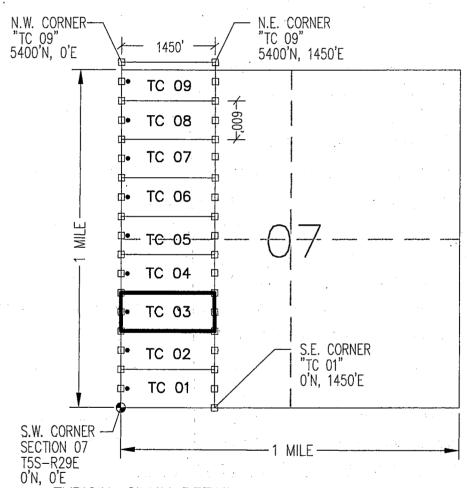

AMC449160 AMC449271 TC 07 AMC449160 AMC449272 TC 08 AMC449160 AMC449273 TC 09

Date Produced: 11/02/2020

ConnectSuite Inc.:

The following is the delivery information for Certified Mail™/RRE item number 9214 8901 9403 8323 3302 68. Our records indicate that this item was delivered on 10/26/2020 at 03:27 p.m. in MORENCI, AZ 85540. The scanned image of the recipient information is provided below.