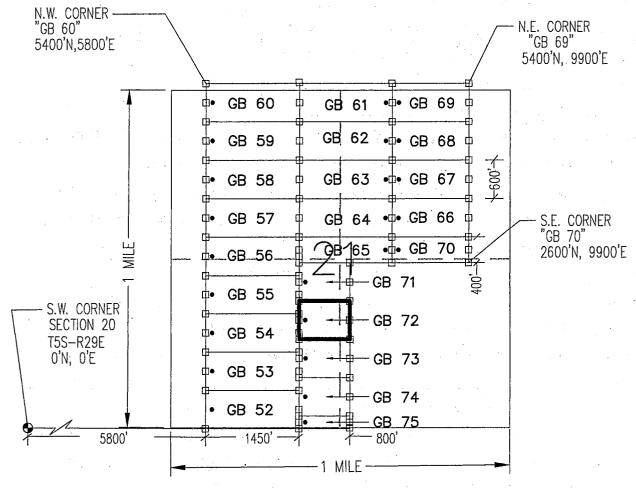

|                    | ·<br>        |              |                     |
| Signature(s)                                                                          |                                       |                    |              |              |                     |
|                                                                                       |                                       |                    | . 1          |              | MCF100<br>July 2014 |

### "GR 72"

LOCATION OF THE "GB 52" THROUGH "GB 75" LODE CLAIMS

SITUATED IN SECTIONS 16 & 21, T5S-R29E G&SRM, GREENLEE COUNTY, AZ

ALL CLAIMS ARE 1450' IN LENGTH & 600' IN WIDTH





EXCEPT: "GB 65" = 1450'x400' "GB 66-69" = 1200'x600' "GB 70" = 1200'x400' "GB 71-74" = 800'x600' "GB 75" = 800'x200'



"GB 72" CLAIM DETAIL (NOT TO SCALE)



LOCATORS: FREEPORT MCMORAN MORENCI INC 4521 US HIGHWAY 191 MORENCI AZ 85540

CLAIM ACREAGE = 11.02 AC.

- INDICATES END CENTER OR CORNER OF LODE CLAIM. SET 2"x2"x5' WOODEN POST (TYPICAL).
- INDICATES LOCATION MONUMENT. SET 2"x2"x5'
   WOODEN POST 10' FROM AN END CENTER WITH PLASTIC BOTTLE CONTAINING THE LOCATION NOTICE

| LOCATION NOTICE FOR LODE MINING CLAIM                                                                                  | - 6 55                                    |
|------------------------------------------------------------------------------------------------------------------------|-------------------------------------------|
| ☐ Amendment BLM Serial #