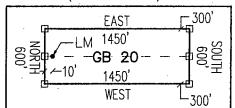

|

#### "GB 20"

LOCATION OF THE "GB 16" THROUGH "GB 51" LODE CLAIMS

SITUATED IN SECTIONS 16, 17, 20 & 21, T5S-R29E G&SRM, GREENLEE COUNTY, AZ

ALL CLAIMS ARE 1450' IN LENGTH & 600' IN WIDTH





TYPICAL CLAIM DETAIL (NOT TO SCALE)



LOCATORS:
FREEPORT MCMORAN MORENCI INC
4521 US HIGHWAY 191
MORENCI AZ 85540

- INDICATES END CENTER OR CORNER OF LODE CLAIM. SET 2"x5" WOODEN POST (TYPICAL).
- INDICATES LOCATION MONUMENT. SET 2"x2"x5'
   WOODEN POST 10' FROM AN END CENTER WITH PLASTIC BOTTLE CONTAINING THE LOCATION NOTICE

|                                                                                                                        |                                       |              |            | ,        |