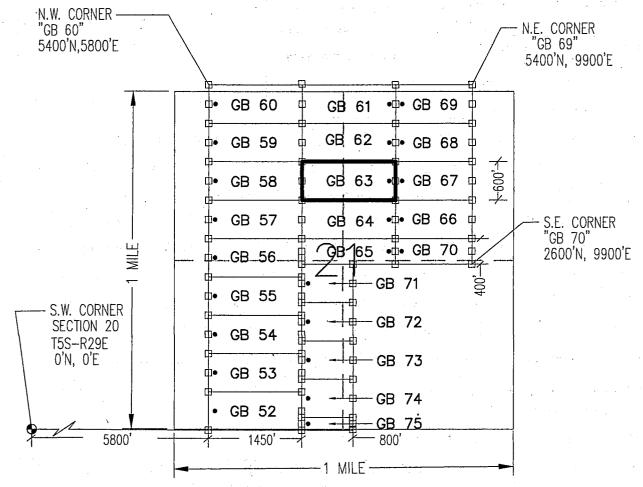

|   | State: AZ    |                   | Original Record | ling   | Amended Reco | ording |                          |
|---|--------------|-------------------|-----------------|--------|--------------|--------|--------------------------|
|   | BLM Serial # | Claim Name        | Recording #     | Page # | Recording #  | Page # | Location                 |
|   | AMC 304200   | Bear Canyon No. 1 | 170             | 469    |              |        | SEC21-T01S-R28E          |
| Γ | AMC 354306   | NE 1              | 251             | 1      |              |        | SEC25-T03S-R29E          |
|   | AMC 354307   | NE 2              | 251             | 4      |              | •      | SEC25-T03S-R29E          |
|   | AMC 354308   | NE 3              | 251             | . 7    | •            |        | SEC25-T03S-R29E          |
|   | AMC 354309   | NE 4              | 251             | 10     |              |        | SEC25-T03S-R29E          |
|   | AMC 354310   | NE 5              | 251             | 13     |              |        | SEC25-T03S-R29E          |
|   | AMC 354311   | NE 6              | 251             | 16     |              |        | SEC25-T03S-R29E          |
|   | AMC 354312   | NE 7              | 251             | 19     |              |        | SEC25-T03S-R29E          |
|   | AMC 354313   | NE 8              | 251             | 22     |              |        | SEC25-T03S-R29E          |
|   | AMC 354314   | NE 9              | 251             | 25     |              |        | SEC25-T03S-R29E          |
|   | AMC 354315   | NE 10             | 251             | 28     |              |        | SEC25-T03S-R29E          |
|   | AMC 354316   | NE 11             | 251             | 31     |              |        | SEC36-T03S-R29E          |
|   | AMC 354317   | NE 12             | 251             | 34     |              |        | SEC36-T03S-R29E          |
|   | AMC 354318   | NE 13             | 251             | 37     |              |        | SEC36-T03S-R29E          |
|   | AMC 354319   | NE 14             | 251             | 40     |              |        | SEC36-T03S-R29E          |
|   | AMC 354320   | NE 15             | 251             | 43     |              |        | SEC25-T03S-R29E          |
|   | AMC 354321   | NE 16             | 251             | 46     |              |        | SEC25-T03S-R29E          |
|   | AMC 354322   | NE 17             | 251             | 49     |              |        | SEC25-T03S-R29E          |
|   | AMC 354323   | NE 18             | 251             | 52     |              | -      | SEC25-T03S-R29E          |
|   | AMC 354324   | NE 19             | 251             | 55     |              |        | SEC25-T03S-R29E          |
|   | AMC 354325   | NE 20             | 251             | 58     |              |        | SEC25-T03S-R29E          |
|   | AMC 354326   | NE 21             | 251             | 61     |              |        | SEC25-T03S-R29E          |
|   | AMC 354327   | NE 22             | 251             | 64     |              |        | SEC25-T03S-R29E          |
|   | AMC 354328   | NE 23             | 251             | 67     |              |        | SEC25-T03S-R29E          |
|   | AMC 354329   | NE 24             | 251             | 70     |              |        | SEC25-T03S-R29E          |
|   | AMC 354330   | NE 25             | 251             | 73     |              |        | SEC36-T03S-R29E          |
|   | AMC 354331   | NE 26             | 251             | 76     |              |        | SEC31-T03S-R30E          |
|   | AMC 354332   | NE 27             | 251             | 79     |              |        | SEC31- <u>T0</u> 3S-R30E |
|   | AMC 354333   | NE 28             | 251             | 82     |              |        | SEC31-T03S-R30E          |
|   | AMC 354334   | NE 29             | 251             | 85     |              |        | SEC31-T03S-R30E          |
|   | AMC 354335   | NE 30             | 251             | 88     |              |        | SEC30-T03S-R30E          |
|   | AMC 354336   | NE 31             | 251             | 91     |              |        | SEC30-T03S-R30E          |
|   | AMC 354337   | NE 32             | 251             | 94     |              |        | SEC30-T03S-R30E          |
|   | AMC 354338   | NE 33             | 251             | 97     |              |        | SEC30-T03S-R30E          |
|   | AMC 354339   | NE 34             | 251             | 100    |              |        | SEC30-T.03S-R30E         |
|   | AMC 354340   | NE 35             | 251             | 103    |              |        | SEC30-T03S-R30E          |
|   | AMC 354341   | NE 36             | 251             | 106    |              |        | SEC30-T03S-R30E          |
| L | AMC 354342   | NE 37             | 251             | 109    |              |        | SEC30-T03S-R30E          |

| State: AZ      |            | Original Recor | ding   | Amended Rec | ording |                                                   |
|----------------|------------|----------------|--------|-------------|--------|---------------------------------------------------|
| BLM Serial #   | Claim Name | Recording #    | Page # | Recording#  | Page # | <u>Location</u>                                   |
| F AMC 354343   | NE 38      | 251            | 112    |             |        | SEC30-T03S-R30E                                   |
| AMC 354344     | NE 39      | 251            | 115    |             |        | SEC30-T03S-R30E                                   |
| AMC 354345     | NE 40      | 251            | 118    |             |        | SEC31-T03S-R30E                                   |
| AMC 354346     | NE 41      | 251            | 121    |             |        | SEC31-T03S-R30E                                   |
| AMC 354347     | NE 42      | 251            | 124    |             |        | SEC31-T03S-R30E                                   |
| AMC 354348     | NE 43      | 251            | 127    |             |        | SEC31-T03S-R30E                                   |
| - AMC 354349   | NE 44      | 251            | 130    |             |        | SEC31-T03S-R30E                                   |
| AMC 354350     | NE 45      | 251            | 133    |             |        | SEC31-T03S-R30E                                   |
| AMC 354351     | NE 46      | 251            | 136    |             |        | SEC31-T03S-R30E                                   |
| AMC 354352     | NE 47      | 251            | 139    |             |        | SEC31-T03S-R30E                                   |
| AMC 354353     | NE 48      | 251            | 142    |             |        | SEC31-T03S-R30E                                   |
| AMC 354354     | NE 49      | 251            | 145    |             |        | SEC31-T03S-R30E                                   |
| AMC 354355     | NCV 1      | 251            | 148    | •           |        | SEC01-T04S-R28E                                   |
| AMC 354356     | NCV 2      | 251            | 151    |             |        | SEC01-T04S-R28E                                   |
| ÁMC 354357     | NCV 3      | 251            | 154    |             |        | SEC01-T04S-R28E                                   |
| AMC 354358     | NCV 4      | 251            | 157    |             |        | SEC01-T04S-R28E                                   |
| AMC 354359     | NCV 5      | 251            | 160    |             |        | SEC01-T04S-R28E                                   |
| AMC 354360     | NCV 6      | 251            | 163    |             |        | SEC06-T04S-R29E                                   |
| AMC 354361     | NCV 7      | 251            | 166    |             |        | SEC06-T04S-R29E                                   |
| AMC 354362     | NCV 8      | 251            | 169    |             |        | SEC06-T04S-R29E                                   |
| AMC 354363     | NCV 9      | 251            | 172    | •           |        | SEC06-T04S-R29E                                   |
| AMC 354364     | NCV 10     | 251            | 175    | •           |        | SEC06-T04S-R29E                                   |
| . AMC 354365 . | NCV 11     | 251            | 178    |             |        | SEC06-T04S-R29E                                   |
| AMC 354366     | NCV 12     | 251            | 181    |             |        | SEC06-T048-R29E                                   |
| AMC 354367     | SUN 1      | 251            | 184    |             |        | SET29-T0 R29E                                     |
| AMC 354368     | SUN 2      | 251            | 187    |             |        | SEE 29-T02S-R29E>                                 |
| AMC 354369     | SUN 3      | 251            | 190    |             |        | SE 29-T035-R29E                                   |
| AMC 354370     | SUN 4      | 251            | 193    |             |        | SE029-T035-R29E                                   |
| AMC 354371     | SUN 5      | 251            | 196    |             | •      | SEG29-T03S-R29F                                   |
| AMC 354372     | SUN 6      | 251            | 199    |             |        | 95029-T03S-R295                                   |
| AMC 354373     | SUN 7      | 251            | 202    |             |        | 9 <u>€</u> C29-T0 <del>S</del> S-R29 <del>E</del> |
| AMC 354374     | SUN 8      | . 251          | 205    |             |        | SEC29-T03S-R29P                                   |
| AMC 354375     | SUN 9      | 251            | 208    |             |        | SEC29-T03S-R29É                                   |
| AMC 354376     | SUN 10     | . 251          | 211    |             |        | SEC29-T03S;R29E                                   |
| AMC 354377     | SUN 11     | 251            | 214    |             |        | SEC30-T03S-R29E                                   |
| AMC 354378     | SUN 12     | 251            | 217    |             | Ÿ,     | SEC29-T03S-R29E                                   |
| AMC 354379     | SUN 13     | 251            | 220    |             |        | SEC29-T03S-R29E                                   |
| AMC 354380     | SUN 14     | 251            | 223    |             |        | SEC29-T03S-R29E                                   |

| State: AZ    |            | Original Recor | ding   | Amended Rec | ording |                  |
|--------------|------------|----------------|--------|-------------|--------|------------------|
| BLM Serial # | Claim Name | Recording #    | Page # | Recording # | Page # | Location         |
| AMC 354381   | SUN 15     | 251            | 226    |             |        | SEC29-T03S-R29E  |
| AMC 354382   | SUN 16     | 251            | 229    |             |        | SEC29-T03S-R29E  |
| AMC 354383   | SUN 17     | 251            | 232    |             |        | SEC29-T03S-R29E  |
| AMC 354384   | SUN 18     | 251            | 235    |             |        | SEC29-T03S-R29E  |
| AMC 354385   | SUN 19     | 251            | 238    |             |        | SEC29-T03S-R29E  |
| AMC 354386   | SUN 20     | 251            | 241    |             |        | SEC29-T03S-R29E  |
| AMC 354387   | SUN 21     | 251            | 244    | •           |        | SEC29-T03S-R29E  |
| AMC 354388   | SUN 22     | 251            | 247    |             | •      | SEC29-T03S-R29E  |
| AMC 354389   | SUN 23     | 251            | 250    |             |        | SEC29-T03S-R29E  |
| AMC 354390   | SUN 24     | 251            | 253    |             |        | SEC29-T03S-R29E  |
| AMC 354391   | SUN 25     | 251            | 256    |             |        | SEC29-T03S-R29E  |
| AMC 354392   | SUN 26     | 251            | 259    |             |        | SEC29-T03S-R29E  |
| AMC 354393   | GG 1       | 251            | 262    |             |        | SEC13-T04S-R29E  |
| AMC 354394   | GG 2       | 251            | 265    |             |        | SEC24-T04S-R28E  |
| AMC 354395   | GG 3       | 251            | 268    |             |        | SEC24-T04S-R28E  |
| AMC 354396   | GG 4       | 251            | 271    |             | 4      | SEC24-T04S-R28E  |
| AMC 354397   | GG 5       | 251            | 274    |             |        | SEC24-T04S-R28E  |
| AMC 354398   | GG 6       | 251            | 277    |             |        | SEC24-T04S-R28E  |
| AMC 354399   | GG 7       | 251            | 280    |             |        | SEC24-T04S-R28E  |
| AMC 354400   | GG 8       | 251            | 283    |             |        | SEC18-T04S-R29E  |
| AMC 354401   | GG 9       | 251            | 286    |             |        | SEC18-T04S-R29E  |
| AMC 354402   | GG 10      | 251            | 289    |             | . •    | SEC19-T04S-R29E  |
| AMC 354403   | GG 11      | 251            | 292    |             |        | SEC19-T04S-R29E  |
| AMC 354404   | GG 12      | 251            | 295    |             |        | SE 19-T0 R29E    |
| AMC 354405   | GG 13      | 251            | 298    |             |        | SF219-T048-R29E  |
| AMC 354406   | GG 14      | 251            | 301    |             |        | SEC19-TOSS-R29E1 |
| AMC 354407   | GG 15      | 251            | 304    |             |        | SEC19-TOUS-R29E  |
| AMC 354408   | GG 16      | 251            | 307    | •           |        | SEC19-T04S-R29E  |
| AMC 354409   | GG 17      | 251            | 310    |             |        | \$EC19-TID6-R29E |
| AMC 354410   | GG 18      | 251            | 313    |             |        | \$2C19-T         |
| AMC 354411   | GG 19      | 251            | 316    |             |        | SEC19-TactS-R295 |
| AMC 354412   | GG 20      | 251            | 319    |             | 7      | SEC19-104S-R29E  |
| AMC 354413   | GG 21      | 251            | 322    |             |        | SEC19-T04S-R29E  |
| AMC 354414   | GG 22      | 251            | 325    |             |        | SEC19-T04S-R29E  |
| AMC 354415   | GG 23      | 251            | 328    |             |        | SEC19-T04S-R29E  |
| AMC 354416   | GG 24      | 251            | 331    |             |        | SEC19-T04S-R29E  |
| AMC 354417   | GG 25      | 251            | 334    | •           |        | SEC19-T04S-R29E  |
| AMC 354418   | GG 26      | 251            | 337    |             |        | SEC19-T04S-R29E  |

County: Greenlee

Date: 5/8/2018

|   | State: AZ       |            | Original Recor | ding   | Amended Rec | ording |                         |   |
|---|-----------------|------------|----------------|--------|-------------|--------|-------------------------|---|
|   | BLM Serial #    | Claim Name | Recording #    | Page # | Recording#  | Page # | Location                |   |
| T | AMC 354419      | GG 27      | 251            | 340    |             |        | SEC19-T04S-R29E         |   |
|   | AMC 354420      | . GG 28    | 251            | 343    |             | •      | SEC19-T04S-R29E         |   |
|   | AMC 354421      | GG 29      | 251            | 346    |             |        | SEC19-T04S-R29E         |   |
|   | AMC 354422      | GG 30      | 251            | 349    |             |        | SEC19-T04S-R29E         |   |
|   | AMC 354423      | GG 31      | 251            | 352    | •           |        | SEC19-T04S-R29E         |   |
|   | AMC 354424      | GG 32      | 251            | 355    |             |        | SEC19-T04S-R29E         |   |
|   | AMC 354425      | GG 33      | 251            | 358    |             |        | SEC19-T04S-R29E         |   |
|   | AMC 354426      | GG 34      | 251            | 361    |             |        | SEC19-T04S-R29E         |   |
|   | AMC 354427      | GG 35      | 251            | 364    |             |        | SEC19-T04S-R29E         |   |
|   | AMC 354428      | GG 36      | 251            | 367    |             |        | SEC19-T04S-R29E         |   |
|   | AMC 354429      | GG 37      | 251            | 370    |             |        | SEC19-T04S-R29E         |   |
|   | AMC 354430      | GG 38      | 251            | 373    |             |        | SEC19-T04S-R29E         |   |
|   | AMC 354431      | GG 39      | 251            | 376    |             |        | SEC19-T04S-R29E         |   |
| L | AMC 354432      | GG 40      | 251            | 379    |             |        | SEC19-T04S-R29E         |   |
| Γ | AMC 417410      | SC-001     | 2012-00660     |        |             |        | SEC29-T03S-R30E         |   |
| • | AMC 417411      | SC-002     | 2012-00661     |        |             |        | SEC29-T03S-R30E         |   |
|   | AMC 417412      | SC-003     | 2012-00662     |        | · . •       |        | SEC29-T03S-R30E         |   |
|   | AMC 417413      | SC-004     | 2012-00663     |        |             |        | SEC29-T03S-R30E         |   |
|   | AMC 417414      | SC-005     | 2012-00664     |        |             |        | SEC29-T03S-R30E         |   |
|   | AMC 417415      | SC-006     | 2012-00665     |        |             |        | SEC29-T03S-R30E         |   |
|   | AMC 417416      | SC-007     | 2012-00666     |        |             |        | SEC29-T03S-R30E         |   |
|   | AMC 417417      | SC-008     | 2012-00667     |        |             |        | SEC29-T03S-R30E         |   |
|   | AMC 417418      | SC-009     | 2012-00668     |        |             |        | SEC29-T03S-R30E         |   |
|   | AMC 417419      | SC-010     | 2012-00669     |        | •           |        | SEC29-T03S-R30E         |   |
|   | AMC 417420      | SC-011     | 2012-00670     |        |             |        | SEC29-T03S-R30E         |   |
|   | AMC 417421      | SC-012     | 2012-00671     |        |             | •      | SEC20003S               |   |
|   | AMC 417422      | SC-013     | 2012-00672     |        |             |        | SEC19-1103S-R29E 😞      |   |
|   | AMC 417423      | SC-014     | 2012-00673     |        |             |        | SEC \$\frac{103S}{730E} | כ |
|   | AMC 417424      | SC-015     | 2012-00674     |        |             | •      | SEC29-T03S-R30E         | Ś |
|   | AMC 417425      | SC-016     | 2012-00675     |        |             | •      | SEC29-T03S-R30E         | - |
|   | AMC 417426      | SC-017     | 2012-00676     |        |             | •      | SEC29-T03S-R30E         | 1 |
|   | AMC 417427      | SC-018     | 2012-00677     |        |             |        | SEC29-T035-R30E         |   |
|   | AMC 417428      | SC-019     | 2012-00678     |        |             |        | SEC29-T035R30E          |   |
|   | AMC 417429      | SC-020     | 2012-00679     |        |             |        | SEC29-T03S-R30E         |   |
|   | AMC 417430      | SC-021     | 2012-00680     |        |             |        | SEC20-T03S-R30E         |   |
|   | AMC 417431      | SC-022     | 2012-00681     |        |             |        | SEC20-T03S-R30E         | • |
|   | AMC 417432      | SC-023     | 2012-00682     |        |             |        | SEC20-T03S-R30E         |   |
| L | AMC 417433<br>— | SC-024     | 2012-00683     |        |             |        | SEC20-T03S-R30E         |   |