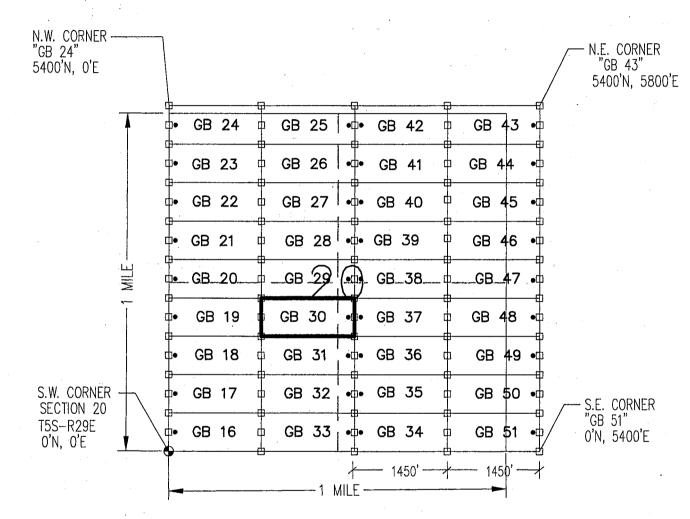

|

#### "GB 30"

LOCATION OF THE "GB 16" THROUGH "GB 51" LODE CLAIMS

SITUATED IN SECTIONS 16, 17, 20 & 21, T5S-R29E G&SRM, GREENLEE COUNTY, AZ

ALL CLAIMS ARE 1450' IN LENGTH & 600' IN WIDTH







# TYPICAL CLAIM DETAIL (NOT TO SCALE)



LOCATORS:

FREEPORT MCMORAN MORENCI INC
4521 US HIGHWAY 191
MORENCI AZ 85540

- INDICATES END CENTER OR CORNER OF LODE CLAIM. SET 2"x2"x5' WOODEN POST (TYPICAL).
- INDICATES LOCATION MONUMENT. SET 2"x2"x5'
  WOODEN POST 10' FROM AN END CENTER WITH
  PLASTIC BOTTLE CONTAINING THE LOCATION NOTICE

|                                                                                                                                                |                      | ·                 |                |