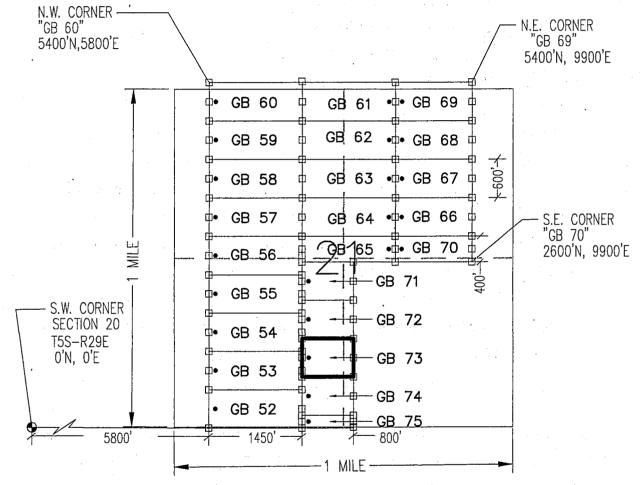

## FREEPORT MCMORAN MORENCI INC 4521 N US HIGHWAY 191 MORENCI AZ 85540-9700

| LEAD FILE | CLAIM     |            |
|-----------|-----------|------------|
| NUMBER    | NUMBER    | CLAIM NAME |
| AMC354306 | AMC354355 | NCV 1      |
| AMC354306 | AMC354356 | NCV 2      |
| AMC354306 | AMC354357 | NCV 3      |
| AMC354306 | AMC354358 | NCV 4      |
| AMC354306 | AMC354359 | NCV5       |
| AMC354306 | AMC354360 | NCV 6      |
| AMC354306 | AMC354361 | NCV 7      |
| AMC354306 | AMC354362 | NCV 8      |
| AMC354306 | AMC354363 | NCV 9      |
| AMC354306 | AMC354364 | NCV 10     |
| AMC354306 | AMC354365 | NCV 11     |
| AMC354306 | AMC354366 | NCV 12     |
| AMC417410 | AMC417410 | SC-001     |
| AMC417410 | AMC417411 | SC-002     |
| AMC417410 | AMC417412 | SC-003     |
| AMC417410 | AMC417413 | SC-004     |
| AMC417410 | AMC417414 | SC-005     |
| AMC417410 | AMC417415 | SC-006     |
| AMC417410 | AMC417416 | SC-007     |
| AMC417410 | AMC417417 | SC-008     |
| AMC417410 | AMC417418 | SC-009     |
| AMC417410 | AMC417419 | SC-010     |
| AMC417410 | AMC417420 | SC-011     |
| AMC417410 | AMC417421 | SC-012     |
| AMC417410 | AMC417422 | SC-013     |
| AMC417410 | AMC417423 | SC-014     |
| AMC417410 | AMC417424 | SC-015     |
| AMC417410 | AMC417425 | SC-016     |
| AMC417410 | AMC417426 | SC-017     |
| AMC417410 | AMC417427 | SC-018     |
| AMC417410 | AMC417428 | SC-019     |
| AMC417410 | AMC417429 | SC-020     |
| AMC417410 | AMC417430 | SC-021     |

| AMC449160 | AMC449175 | BH 04   |
|-----------|-----------|---------|
| AMC449160 | AMC449176 | BH 05   |
| AMC449160 | AMC449177 | BH 06   |
| AMC449160 | AMC449178 | BH 07   |
| AMC449160 | AMC449179 | BH 08   |
| AMC449160 | AMC449180 | BH 09   |
| AMC449160 | AMC449181 | BH 10   |
| AMC449160 | AMC449182 | BH 11   |
| AMC449160 | AMC449183 | ESPI 01 |
| AMC449160 | AMC449184 | ESPI 02 |
| AMC449160 | AMC449185 | ESPI 03 |
| AMC449160 | AMC449186 | ESPI 04 |
| AMC449160 | AMC449187 | ESPI 05 |
| AMC449160 | AMC449188 | GB 01   |
| AMC449160 | AMC449189 | GB 02   |
| AMC449160 | AMC449190 | GB 03   |
| AMC449160 | AMC449191 | GB 04   |
| AMC449160 | AMC449192 | GB 05   |
| AMC449160 | AMC449193 | GB 06   |
| AMC449160 | AMC449194 | GB 07   |
| AMC449160 | AMC449195 | GB 08   |
| AMC449160 | AMC449196 | GB 09   |
| AMC449160 | AMC449197 | GB 10   |
| AMC449160 | AMC449200 | GB 13   |
| AMC449160 | AMC449201 | GB 14   |
| AMC449160 | AMC449203 | GB 16   |
| AMC449160 | AMC449204 | GB 17   |
| AMC449160 | AMC449205 | GB 18   |
| AMC449160 | AMC449206 | GB 19   |
| AMC449160 | AMC449207 | GB 20   |
| AMC449160 | AMC449208 | GB 21   |
| AMC449160 | AMC449209 | GB 22   |
| AMC449160 | AMC449210 | GB 23   |
| AMC449160 | AMC449211 | GB 24   |
| AMC449160 | AMC449212 | GB 25   |
| AMC449160 | AMC449213 | GB 26   |
| AMC449160 | AMC449214 | GB 27   |
| AMC449160 | AMC449215 | GB 28   |
| AMC449160 | AMC449216 | GB 29   |

| AMC449160 | AMC449217 | GB 30 |
|-----------|-----------|-------|
| AMC449160 | AMC449218 | GB 31 |
| AMC449160 | AMC449219 | GB 32 |
| AMC449160 | AMC449220 | GB 33 |
| AMC449160 | AMC449221 | GB 34 |
| AMC449160 | AMC449222 | GB 35 |
| AMC449160 | AMC449223 | GB 36 |
| AMC449160 | AMC449224 | GB 37 |
| AMC449160 | AMC449225 | GB 38 |
| AMC449160 | AMC449226 | GB 39 |
| AMC449160 | AMC449227 | GB 40 |
| AMC449160 | AMC449228 | GB 41 |
| AMC449160 | AMC449229 | GB 42 |
| AMC449160 | AMC449235 | GB 48 |
| AMC449160 | AMC449236 | GB 49 |
| AMC449160 | AMC449237 | GB 50 |
| AMC449160 | AMC449238 | GB 51 |
| AMC449160 | AMC449239 | GB 52 |
| AMC449160 | AMC449240 | GB 53 |
| AMC449160 | AMC449241 | GB 54 |
| AMC449160 | AMC449242 | GB 55 |
| AMC449160 | AMC449253 | GB 66 |
| AMC449160 | AMC449254 | GB 67 |
| AMC449160 | AMC449255 | GB 68 |
| AMC449160 | AMC449256 | GB 69 |
| AMC449160 | AMC449257 | GB 70 |
| AMC449160 | AMC449258 | GB 71 |
| AMC449160 | AMC449259 | GB 72 |
| AMC449160 | AMC449260 | GB 73 |
| AMC449160 | AMC449261 | GB 74 |
| AMC449160 | AMC449262 | GB 75 |
| AMC449160 | AMC449263 | GB 76 |
| AMC449160 | AMC449264 | GB 77 |
| AMC449160 | AMC449265 | TC 01 |
| AMC449160 | AMC449266 | TC 02 |
| AMC449160 | AMC449267 | TC 03 |
| AMC449160 | AMC449268 | TC 04 |
| AMC449160 | AMC449269 | TC 05 |
| AMC449160 | AMC449270 | TC 06 |

AMC449160 AMC449271 TC 07 AMC449160 AMC449272 TC 08 AMC449160 AMC449273 TC 09

Date Produced: 11/02/2020

ConnectSuite Inc.:

The following is the delivery information for Certified Mail™/RRE item number 9214 8901 9403 8323 3302 68. Our records indicate that this item was delivered on 10/26/2020 at 03:27 p.m. in MORENCI, AZ 85540. The scanned image of the recipient information is provided below.