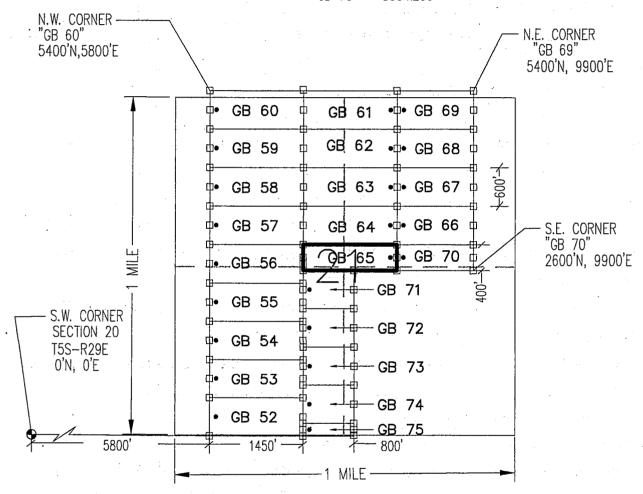

|   | State: AZ    |                   | Original Record | ling   | Amended Reco | ording |                          |
|---|--------------|-------------------|-----------------|--------|--------------|--------|--------------------------|
|   | BLM Serial # | Claim Name        | Recording #     | Page # | Recording #  | Page # | Location                 |
|   | AMC 304200   | Bear Canyon No. 1 | 170             | 469    |              |        | SEC21-T01S-R28E          |
| Γ | AMC 354306   | NE 1              | 251             | 1      |              |        | SEC25-T03S-R29E          |
|   | AMC 354307   | NE 2              | 251             | 4      |              | •      | SEC25-T03S-R29E          |
|   | AMC 354308   | NE 3              | 251             | . 7    | •            |        | SEC25-T03S-R29E          |
|   | AMC 354309   | NE 4              | 251             | 10     |              |        | SEC25-T03S-R29E          |
|   | AMC 354310   | NE 5              | 251             | 13     |              |        | SEC25-T03S-R29E          |
|   | AMC 354311   | NE 6              | 251             | 16     |              |        | SEC25-T03S-R29E          |
|   | AMC 354312   | NE 7              | 251             | 19     |              |        | SEC25-T03S-R29E          |
|   | AMC 354313   | NE 8              | 251             | 22     |              |        | SEC25-T03S-R29E          |
|   | AMC 354314   | NE 9              | 251             | 25     |              |        | SEC25-T03S-R29E          |
|   | AMC 354315   | NE 10             | 251             | 28     |              |        | SEC25-T03S-R29E          |
|   | AMC 354316   | NE 11             | 251             | 31     |              |        | SEC36-T03S-R29E          |
|   | AMC 354317   | NE 12             | 251             | 34     |              |        | SEC36-T03S-R29E          |
|   | AMC 354318   | NE 13             | 251             | 37     |              |        | SEC36-T03S-R29E          |
|   | AMC 354319   | NE 14             | 251             | 40     |              |        | SEC36-T03S-R29E          |
|   | AMC 354320   | NE 15             | 251             | 43     |              |        | SEC25-T03S-R29E          |
|   | AMC 354321   | NE 16             | 251             | 46     |              |        | SEC25-T03S-R29E          |
|   | AMC 354322   | NE 17             | 251             | 49     |              |        | SEC25-T03S-R29E          |
|   | AMC 354323   | NE 18             | 251             | 52     |              | -      | SEC25-T03S-R29E          |
|   | AMC 354324   | NE 19             | 251             | 55     |              |        | SEC25-T03S-R29E          |
|   | AMC 354325   | NE 20             | 251             | 58     |              |        | SEC25-T03S-R29E          |
|   | AMC 354326   | NE 21             | 251             | 61     |              |        | SEC25-T03S-R29E          |
|   | AMC 354327   | NE 22             | 251             | 64     |              |        | SEC25-T03S-R29E          |
|   | AMC 354328   | NE 23             | 251             | 67     |              |        | SEC25-T03S-R29E          |
|   | AMC 354329   | NE 24             | 251             | 70     |              |        | SEC25-T03S-R29E          |
|   | AMC 354330   | NE 25             | 251             | 73     |              |        | SEC36-T03S-R29E          |
|   | AMC 354331   | NE 26             | 251             | 76     |              |        | SEC31-T03S-R30E          |
|   | AMC 354332   | NE 27             | 251             | 79     |              |        | SEC31- <u>T0</u> 3S-R30E |
|   | AMC 354333   | NE 28             | 251             | 82     |              |        | SEC31-T03S-R30E          |
|   | AMC 354334   | NE 29             | 251             | 85     |              |        | SEC31-T03S-R30E          |
|   | AMC 354335   | NE 30             | 251             | 88     |              |        | SEC30-T03S-R30E          |
|   | AMC 354336   | NE 31             | 251             | 91     |              |        | SEC30-T03S-R30E          |
|   | AMC 354337   | NE 32             | 251             | 94     |              |        | SEC30-T03S-R30E          |
|   | AMC 354338   | NE 33             | 251             | 97     |              |        | SEC30-T03S-R30E          |
|   | AMC 354339   | NE 34             | 251             | 100    |              |        | SEC30-T.03S-R30E         |
|   | AMC 354340   | NE 35             | 251             | 103    |              |        | SEC30-T03S-R30E          |
|   | AMC 354341   | NE 36             | 251             | 106    |              |        | SEC30-T03S-R30E          |
| L | AMC 354342   | NE 37             | 251             | 109    |              |        | SEC30-T03S-R30E          |

| State: AZ      |            | Original Recor | ding   | Amended Rec | ording |                                                   |
|----------------|------------|----------------|--------|-------------|--------|---------------------------------------------------|
| BLM Serial #   | Claim Name | Recording #    | Page # | Recording#  | Page # | <u>Location</u>                                   |
| F AMC 354343   | NE 38      | 251            | 112    |             |        | SEC30-T03S-R30E                                   |
| AMC 354344     | NE 39      | 251            | 115    |             |        | SEC30-T03S-R30E                                   |
| AMC 354345     | NE 40      | 251            | 118    |             |        | SEC31-T03S-R30E                                   |
| AMC 354346     | NE 41      | 251            | 121    |             |        | SEC31-T03S-R30E                                   |
| AMC 354347     | NE 42      | 251            | 124    |             |        | SEC31-T03S-R30E                                   |
| AMC 354348     | NE 43      | 251            | 127    |             |        | SEC31-T03S-R30E                                   |
| - AMC 354349   | NE 44      | 251            | 130    |             |        | SEC31-T03S-R30E                                   |
| AMC 354350     | NE 45      | 251            | 133    |             |        | SEC31-T03S-R30E                                   |
| AMC 354351     | NE 46      | 251            | 136    |             |        | SEC31-T03S-R30E                                   |
| AMC 354352     | NE 47      | 251            | 139    |             |        | SEC31-T03S-R30E                                   |
| AMC 354353     | NE 48      | 251            | 142    |             |        | SEC31-T03S-R30E                                   |
| AMC 354354     | NE 49      | 251            | 145    |             |        | SEC31-T03S-R30E                                   |
| AMC 354355     | NCV 1      | 251            | 148    | •           |        | SEC01-T04S-R28E                                   |
| AMC 354356     | NCV 2      | 251            | 151    |             |        | SEC01-T04S-R28E                                   |
| ÁMC 354357     | NCV 3      | 251            | 154    |             |        | SEC01-T04S-R28E                                   |
| AMC 354358     | NCV 4      | 251            | 157    |             |        | SEC01-T04S-R28E                                   |
| AMC 354359     | NCV 5      | 251            | 160    |             |        | SEC01-T04S-R28E                                   |
| AMC 354360     | NCV 6      | 251            | 163    |             |        | SEC06-T04S-R29E                                   |
| AMC 354361     | NCV 7      | 251            | 166    |             |        | SEC06-T04S-R29E                                   |
| AMC 354362     | NCV 8      | 251            | 169    |             |        | SEC06-T04S-R29E                                   |
| AMC 354363     | NCV 9      | 251            | 172    | •           |        | SEC06-T04S-R29E                                   |
| AMC 354364     | NCV 10     | 251            | 175    | •           |        | SEC06-T04S-R29E                                   |
| . AMC 354365 . | NCV 11     | 251            | 178    |             |        | SEC06-T04S-R29E                                   |
| AMC 354366     | NCV 12     | 251            | 181    |             |        | SEC06-T048-R29E                                   |
| AMC 354367     | SUN 1      | 251            | 184    |             |        | SET29-T0 R29E                                     |
| AMC 354368     | SUN 2      | 251            | 187    |             |        | SEE 29-T02S-R29E>                                 |
| AMC 354369     | SUN 3      | 251            | 190    |             |        | SE 29-T035-R29E                                   |
| AMC 354370     | SUN 4      | 251            | 193    |             |        | SE029-T035-R29E                                   |
| AMC 354371     | SUN 5      | 251            | 196    |             | •      | SEG29-T03S-R29F                                   |
| AMC 354372     | SUN 6      | 251            | 199    |             |        | 95029-T03S-R295                                   |
| AMC 354373     | SUN 7      | 251            | 202    |             |        | 9 <u>€</u> C29-T0 <del>S</del> S-R29 <del>E</del> |
| AMC 354374     | SUN 8      | . 251          | 205    |             |        | SEC29-T03S-R29P                                   |
| AMC 354375     | SUN 9      | 251            | 208    |             |        | SEC29-T03S-R29É                                   |
| AMC 354376     | SUN 10     | . 251          | 211    |             |        | SEC29-T03S;R29E                                   |
| AMC 354377     | SUN 11     | 251            | 214    |             |        | SEC30-T03S-R29E                                   |
| AMC 354378     | SUN 12     | 251            | 217    |             | Ÿ,     | SEC29-T03S-R29E                                   |
| AMC 354379     | SUN 13     | 251            | 220    |             |        | SEC29-T03S-R29E                                   |
| AMC 354380     | SUN 14     | 251            | 223    |             |        | SEC29-T03S-R29E                                   |

| State: AZ    |            | Original Recor | ding   | Amended Rec | ording |                  |
|--------------|------------|----------------|--------|-------------|--------|------------------|
| BLM Serial # | Claim Name | Recording #    | Page # | Recording # | Page # | Location         |
| AMC 354381   | SUN 15     | 251            | 226    |             |        | SEC29-T03S-R29E  |
| AMC 354382   | SUN 16     | 251            | 229    |             |        | SEC29-T03S-R29E  |
| AMC 354383   | SUN 17     | 251            | 232    |             |        | SEC29-T03S-R29E  |
| AMC 354384   | SUN 18     | 251            | 235    |             |        | SEC29-T03S-R29E  |
| AMC 354385   | SUN 19     | 251            | 238    |             |        | SEC29-T03S-R29E  |
| AMC 354386   | SUN 20     | 251            | 241    |             |        | SEC29-T03S-R29E  |
| AMC 354387   | SUN 21     | 251            | 244    | •           |        | SEC29-T03S-R29E  |
| AMC 354388   | SUN 22     | 251            | 247    |             | •      | SEC29-T03S-R29E  |
| AMC 354389   | SUN 23     | 251            | 250    |             |        | SEC29-T03S-R29E  |
| AMC 354390   | SUN 24     | 251            | 253    |             |        | SEC29-T03S-R29E  |
| AMC 354391   | SUN 25     | 251            | 256    |             |        | SEC29-T03S-R29E  |
| AMC 354392   | SUN 26     | 251            | 259    |             |        | SEC29-T03S-R29E  |
| AMC 354393   | GG 1       | 251            | 262    |             |        | SEC13-T04S-R29E  |
| AMC 354394   | GG 2       | 251            | 265    |             |        | SEC24-T04S-R28E  |
| AMC 354395   | GG 3       | 251            | 268    |             |        | SEC24-T04S-R28E  |
| AMC 354396   | GG 4       | 251            | 271    |             | 4      | SEC24-T04S-R28E  |
| AMC 354397   | GG 5       | 251            | 274    |             |        | SEC24-T04S-R28E  |
| AMC 354398   | GG 6       | 251            | 277    |             |        | SEC24-T04S-R28E  |
| AMC 354399   | GG 7       | 251            | 280    |             |        | SEC24-T04S-R28E  |
| AMC 354400   | GG 8       | 251            | 283    |             |        | SEC18-T04S-R29E  |
| AMC 354401   | GG 9       | 251            | 286    |             |        | SEC18-T04S-R29E  |
| AMC 354402   | GG 10      | 251            | 289    |             | . •    | SEC19-T04S-R29E  |
| AMC 354403   | GG 11      | 251            | 292    |             |        | SEC19-T04S-R29E  |
| AMC 354404   | GG 12      | 251            | 295    |             |        | SE 19-T0 R29E    |
| AMC 354405   | GG 13      | 251            | 298    |             |        | SF219-T048-R29E  |
| AMC 354406   | GG 14      | 251            | 301    |             |        | SEC19-TOSS-R29E1 |
| AMC 354407   | GG 15      | 251            | 304    |             |        | SEC19-TOUS-R29E  |
| AMC 354408   | GG 16      | 251            | 307    | •           |        | SEC19-T04S-R29E  |
| AMC 354409   | GG 17      | 251            | 310    |             |        | \$EC19-TID6-R29E |
| AMC 354410   | GG 18      | 251            | 313    |             |        | \$2C19-T         |
| AMC 354411   | GG 19      | 251            | 316    |             |        | SEC19-TactS-R295 |
| AMC 354412   | GG 20      | 251            | 319    |             | 7      | SEC19-104S-R29E  |
| AMC 354413   | GG 21      | 251            | 322    |             |        | SEC19-T04S-R29E  |
| AMC 354414   | GG 22      | 251            | 325    |             |        | SEC19-T04S-R29E  |
| AMC 354415   | GG 23      | 251            | 328    |             |        | SEC19-T04S-R29E  |
| AMC 354416   | GG 24      | 251            | 331    |             |        | SEC19-T04S-R29E  |
| AMC 354417   | GG 25      | 251            | 334    | •           |        | SEC19-T04S-R29E  |
| AMC 354418   | GG 26      | 251            | 337    |             |        | SEC19-T04S-R29E  |

County: Greenlee

Date: 5/8/2018

|   | State: AZ       |            | Original Recor | ding   | Amended Rec | ording |                         |   |
|---|-----------------|------------|----------------|--------|-------------|--------|-------------------------|---|
|   | BLM Serial #    | Claim Name | Recording #    | Page # | Recording#  | Page # | Location                |   |
| T | AMC 354419      | GG 27      | 251            | 340    |             |        | SEC19-T04S-R29E         |   |
|   | AMC 354420      | . GG 28    | 251            | 343    |             | •      | SEC19-T04S-R29E         |   |
|   | AMC 354421      | GG 29      | 251            | 346    |             |        | SEC19-T04S-R29E         |   |
|   | AMC 354422      | GG 30      | 251            | 349    |             |        | SEC19-T04S-R29E         |   |
|   | AMC 354423      | GG 31      | 251            | 352    | •           |        | SEC19-T04S-R29E         |   |
|   | AMC 354424      | GG 32      | 251            | 355    |             |        | SEC19-T04S-R29E         |   |
|   | AMC 354425      | GG 33      | 251            | 358    |             |        | SEC19-T04S-R29E         |   |
|   | AMC 354426      | GG 34      | 251            | 361    |             |        | SEC19-T04S-R29E         |   |
|   | AMC 354427      | GG 35      | 251            | 364    |             |        | SEC19-T04S-R29E         |   |
|   | AMC 354428      | GG 36      | 251            | 367    |             |        | SEC19-T04S-R29E         |   |
|   | AMC 354429      | GG 37      | 251            | 370    |             |        | SEC19-T04S-R29E         |   |
|   | AMC 354430      | GG 38      | 251            | 373    |             |        | SEC19-T04S-R29E         |   |
|   | AMC 354431      | GG 39      | 251            | 376    |             |        | SEC19-T04S-R29E         |   |
| L | AMC 354432      | GG 40      | 251            | 379    |             |        | SEC19-T04S-R29E         |   |
| Γ | AMC 417410      | SC-001     | 2012-00660     |        |             |        | SEC29-T03S-R30E         |   |
| • | AMC 417411      | SC-002     | 2012-00661     |        |             |        | SEC29-T03S-R30E         |   |
|   | AMC 417412      | SC-003     | 2012-00662     |        | · . •       |        | SEC29-T03S-R30E         |   |
|   | AMC 417413      | SC-004     | 2012-00663     |        |             |        | SEC29-T03S-R30E         |   |
|   | AMC 417414      | SC-005     | 2012-00664     |        |             |        | SEC29-T03S-R30E         |   |
|   | AMC 417415      | SC-006     | 2012-00665     |        |             |        | SEC29-T03S-R30E         |   |
|   | AMC 417416      | SC-007     | 2012-00666     |        |             |        | SEC29-T03S-R30E         |   |
|   | AMC 417417      | SC-008     | 2012-00667     |        |             |        | SEC29-T03S-R30E         |   |
|   | AMC 417418      | SC-009     | 2012-00668     |        |             |        | SEC29-T03S-R30E         |   |
|   | AMC 417419      | SC-010     | 2012-00669     |        | •           |        | SEC29-T03S-R30E         |   |
|   | AMC 417420      | SC-011     | 2012-00670     |        |             |        | SEC29-T03S-R30E         |   |
|   | AMC 417421      | SC-012     | 2012-00671     |        |             | •      | SEC20003S               |   |
|   | AMC 417422      | SC-013     | 2012-00672     |        |             |        | SEC19-1103S-R29E 😞      |   |
|   | AMC 417423      | SC-014     | 2012-00673     |        |             |        | SEC \$\frac{103S}{730E} | כ |
|   | AMC 417424      | SC-015     | 2012-00674     |        |             | •      | SEC29-T03S-R30E         | Ś |
|   | AMC 417425      | SC-016     | 2012-00675     |        |             | •      | SEC29-T03S-R30E         | - |
|   | AMC 417426      | SC-017     | 2012-00676     |        |             | •      | SEC29-T03S-R30E         | 1 |
|   | AMC 417427      | SC-018     | 2012-00677     |        |             |        | SEC29-T035-R30E         |   |
|   | AMC 417428      | SC-019     | 2012-00678     |        |             |        | SEC29-T035R30E          |   |
|   | AMC 417429      | SC-020     | 2012-00679     |        |             |        | SEC29-T03S-R30E         |   |
|   | AMC 417430      | SC-021     | 2012-00680     |        |             |        | SEC20-T03S-R30E         |   |
|   | AMC 417431      | SC-022     | 2012-00681     |        |             |        | SEC20-T03S-R30E         | • |
|   | AMC 417432      | SC-023     | 2012-00682     |        |             |        | SEC20-T03S-R30E         |   |
| L | AMC 417433<br>— | SC-024     | 2012-00683     |        |             |        | SEC20-T03S-R30E         |   |