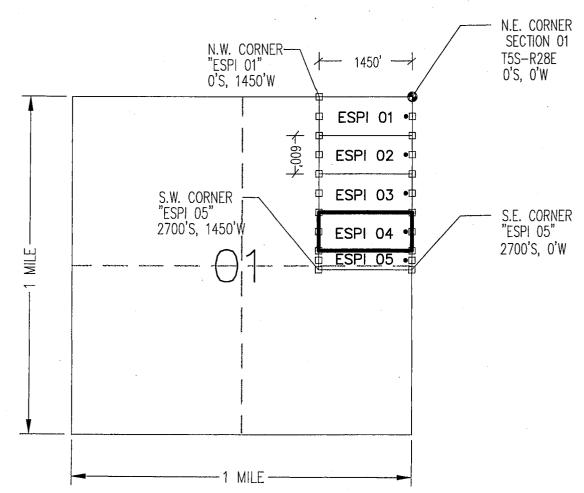

| AMC449160 | AMC449175 | BH 04   |
|-----------|-----------|---------|
| AMC449160 | AMC449176 | BH 05   |
| AMC449160 | AMC449177 | BH 06   |
| AMC449160 | AMC449178 | BH 07   |
| AMC449160 | AMC449179 | BH 08   |
| AMC449160 | AMC449180 | BH 09   |
| AMC449160 | AMC449181 | BH 10   |
| AMC449160 | AMC449182 | BH 11   |
| AMC449160 | AMC449183 | ESPI 01 |
| AMC449160 | AMC449184 | ESPI 02 |
| AMC449160 | AMC449185 | ESPI 03 |
| AMC449160 | AMC449186 | ESPI 04 |
| AMC449160 | AMC449187 | ESPI 05 |
| AMC449160 | AMC449188 | GB 01   |
| AMC449160 | AMC449189 | GB 02   |
| AMC449160 | AMC449190 | GB 03   |
| AMC449160 | AMC449191 | GB 04   |
| AMC449160 | AMC449192 | GB 05   |
| AMC449160 | AMC449193 | GB 06   |
| AMC449160 | AMC449194 | GB 07   |
| AMC449160 | AMC449195 | GB 08   |
| AMC449160 | AMC449196 | GB 09   |
| AMC449160 | AMC449197 | GB 10   |
| AMC449160 | AMC449200 | GB 13   |
| AMC449160 | AMC449201 | GB 14   |
| AMC449160 | AMC449203 | GB 16   |
| AMC449160 | AMC449204 | GB 17   |
| AMC449160 | AMC449205 | GB 18   |
| AMC449160 | AMC449206 | GB 19   |
| AMC449160 | AMC449207 | GB 20   |
| AMC449160 | AMC449208 | GB 21   |
| AMC449160 | AMC449209 | GB 22   |
| AMC449160 | AMC449210 | GB 23   |
| AMC449160 | AMC449211 | GB 24   |
| AMC449160 | AMC449212 | GB 25   |
| AMC449160 | AMC449213 | GB 26   |
| AMC449160 | AMC449214 | GB 27   |
| AMC449160 | AMC449215 | GB 28   |
| AMC449160 | AMC449216 | GB 29   |