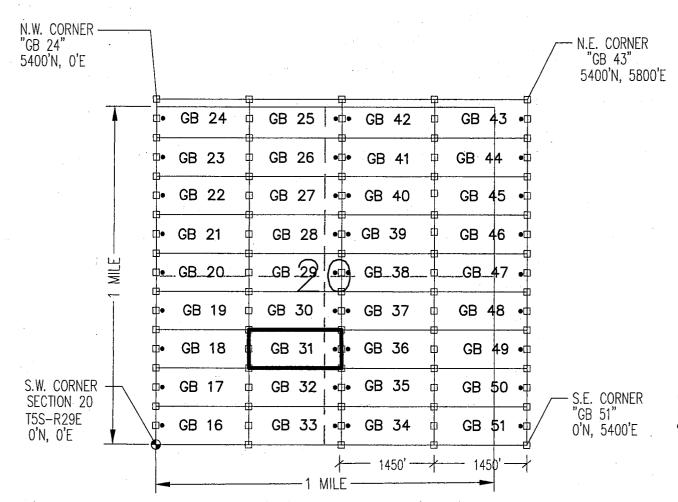

|

This form is available from the  ${\bf Arizona}~{\bf Geological}~{\bf Survey}$  and may be reproduced.

### "GB 31"

LOCATION OF THE "GB 16" THROUGH "GB 51" LODE CLAIMS

SITUATED IN SECTIONS 16, 17, 20 & 21, T5S-R29E G&SRM, GREENLEE COUNTY, AZ

ALL CLAIMS ARE 1450' IN LENGTH & 600' IN WIDTH







TYPICAL CLAIM DETAIL (NOT TO SCALE)



LOCATORS:
FREEPORT MCMORAN MORENCI INC
4521 US HIGHWAY 191
MORENCI AZ 85540

CLAIM ACREAGE = 19.97 AC.

- INDICATES END CENTER OR CORNER OF LODE CLAIM. SET 2"x2"x5' WOODEN POST (TYPICAL).
- INDICATES LOCATION MONUMENT. SET 2"x2"x5' WOODEN POST 10' FROM AN END CENTER WITH PLASTIC BOTTLE CONTAINING THE LOCATION NOTICE

AMCLUQ218

| ·                                                                                                                          |                 |                             |                 |               |                       |
|----------------------------------------------------------------------------------------------------------------------------|-----------------|-----------------------------|-----------------|----