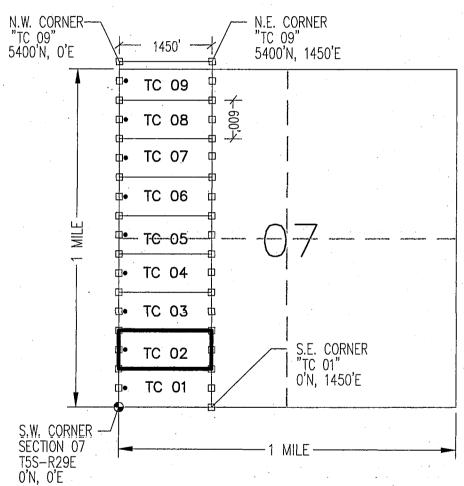

| AMC449160 | AMC449217 | GB 30 |
|-----------|-----------|-------|
| AMC449160 | AMC449218 | GB 31 |
| AMC449160 | AMC449219 | GB 32 |
| AMC449160 | AMC449220 | GB 33 |
| AMC449160 | AMC449221 | GB 34 |
| AMC449160 | AMC449222 | GB 35 |
| AMC449160 | AMC449223 | GB 36 |
| AMC449160 | AMC449224 | GB 37 |
| AMC449160 | AMC449225 | GB 38 |
| AMC449160 | AMC449226 | GB 39 |
| AMC449160 | AMC449227 | GB 40 |
| AMC449160 | AMC449228 | GB 41 |
| AMC449160 | AMC449229 | GB 42 |
| AMC449160 | AMC449235 | GB 48 |
| AMC449160 | AMC449236 | GB 49 |
| AMC449160 | AMC449237 | GB 50 |
| AMC449160 | AMC449238 | GB 51 |
| AMC449160 | AMC449239 | GB 52 |
| AMC449160 | AMC449240 | GB 53 |
| AMC449160 | AMC449241 | GB 54 |
| AMC449160 | AMC449242 | GB 55 |
| AMC449160 | AMC449253 | GB 66 |
| AMC449160 | AMC449254 | GB 67 |
| AMC449160 | AMC449255 | GB 68 |
| AMC449160 | AMC449256 | GB 69 |
| AMC449160 | AMC449257 | GB 70 |
| AMC449160 | AMC449258 | GB 71 |
| AMC449160 | AMC449259 | GB 72 |
| AMC449160 | AMC449260 | GB 73 |
| AMC449160 | AMC449261 | GB 74 |
| AMC449160 | AMC449262 | GB 75 |
| AMC449160 | AMC449263 | GB 76 |
| AMC449160 | AMC449264 | GB 77 |
| AMC449160 | AMC449265 | TC 01 |
| AMC449160 | AMC449266 | TC 02 |
| AMC449160 | AMC449267 | TC 03 |
| AMC449160 | AMC449268 | TC 04 |
| AMC449160 | AMC449269 | TC 05 |
| AMC449160 | AMC449270 | TC 06 |

AMC449160 AMC449271 TC 07 AMC449160 AMC449272 TC 08 AMC449160 AMC449273 TC 09

Date Produced: 11/02/2020

ConnectSuite Inc.:

The following is the delivery information for Certified Mail™/RRE item number 9214 8901 9403 8323 3302 68. Our records indicate that this item was delivered on 10/26/2020 at 03:27 p.m. in MORENCI, AZ 85540. The scanned image of the recipient information is provided below.