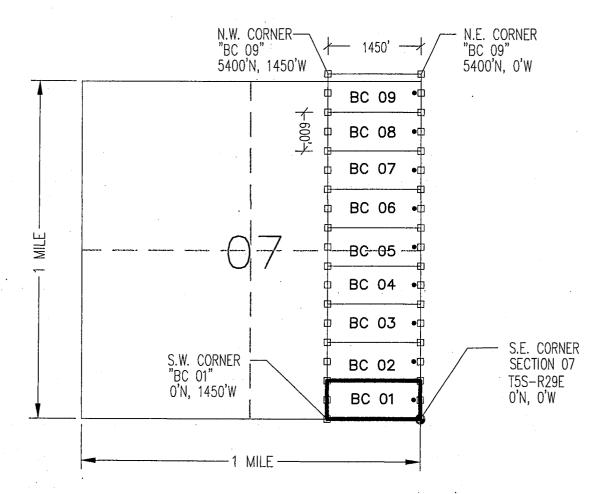

| AMC449160 | AMC449175 | BH 04   |
|-----------|-----------|---------|
| AMC449160 | AMC449176 | BH 05   |
| AMC449160 | AMC449177 | BH 06   |
| AMC449160 | AMC449178 | BH 07   |
| AMC449160 | AMC449179 | BH 08   |
| AMC449160 | AMC449180 | BH 09   |
| AMC449160 | AMC449181 | BH 10   |
| AMC449160 | AMC449182 | BH 11   |
| AMC449160 | AMC449183 | ESPI 01 |
| AMC449160 | AMC449184 | ESPI 02 |
| AMC449160 | AMC449185 | ESPI 03 |
| AMC449160 | AMC449186 | ESPI 04 |
| AMC449160 | AMC449187 | ESPI 05 |
| AMC449160 | AMC449188 | GB 01   |
| AMC449160 | AMC449189 | GB 02   |
| AMC449160 | AMC449190 | GB 03   |
| AMC449160 | AMC449191 | GB 04   |
| AMC449160 | AMC449192 | GB 05   |
| AMC449160 | AMC449193 | GB 06   |
| AMC449160 | AMC449194 | GB 07   |
| AMC449160 | AMC449195 | GB 08   |
| AMC449160 | AMC449196 | GB 09   |
| AMC449160 | AMC449197 | GB 10   |
| AMC449160 | AMC449200 | GB 13   |
| AMC449160 | AMC449201 | GB 14   |
| AMC449160 | AMC449203 | GB 16   |
| AMC449160 | AMC449204 | GB 17   |
| AMC449160 | AMC449205 | GB 18   |
| AMC449160 | AMC449206 | GB 19   |
| AMC449160 | AMC449207 | GB 20   |
| AMC449160 | AMC449208 | GB 21   |
| AMC449160 | AMC449209 | GB 22   |
| AMC449160 | AMC449210 | GB 23   |
| AMC449160 | AMC449211 | GB 24   |
| AMC449160 | AMC449212 | GB 25   |
| AMC449160 | AMC449213 | GB 26   |
| AMC449160 | AMC449214 | GB 27   |
| AMC449160 | AMC449215 | GB 28   |
| AMC449160 | AMC449216 | GB 29   |

| AMC449160 | AMC449217 | GB 30 |
|-----------|-----------|-------|
| AMC449160 | AMC449218 | GB 31 |
| AMC449160 | AMC449219 | GB 32 |
| AMC449160 | AMC449220 | GB 33 |
| AMC449160 | AMC449221 | GB 34 |
| AMC449160 | AMC449222 | GB 35 |
| AMC449160 | AMC449223 | GB 36 |
| AMC449160 | AMC449224 | GB 37 |
| AMC449160 | AMC449225 | GB 38 |
| AMC449160 | AMC449226 | GB 39 |
| AMC449160 | AMC449227 | GB 40 |
| AMC449160 | AMC449228 | GB 41 |
| AMC449160 | AMC449229 | GB 42 |
| AMC449160 | AMC449235 | GB 48 |
| AMC449160 | AMC449236 | GB 49 |
| AMC449160 | AMC449237 | GB 50 |
| AMC449160 | AMC449238 | GB 51 |
| AMC449160 | AMC449239 | GB 52 |
| AMC449160 | AMC449240 | GB 53 |
| AMC449160 | AMC449241 | GB 54 |
| AMC449160 | AMC449242 | GB 55 |
| AMC449160 | AMC449253 | GB 66 |
| AMC449160 | AMC449254 | GB 67 |
| AMC449160 | AMC449255 | GB 68 |
| AMC449160 | AMC449256 | GB 69 |
| AMC449160 | AMC449257 | GB 70 |
| AMC449160 | AMC449258 | GB 71 |
| AMC449160 | AMC449259 | GB 72 |
| AMC449160 | AMC449260 | GB 73 |
| AMC449160 | AMC449261 | GB 74 |
| AMC449160 | AMC449262 | GB 75 |
| AMC449160 | AMC449263 | GB 76 |
| AMC449160 | AMC449264 | GB 77 |
| AMC449160 | AMC449265 | TC 01 |
| AMC449160 | AMC449266 | TC 02 |
| AMC449160 | AMC449267 | TC 03 |
| AMC449160 | AMC449268 | TC 04 |
| AMC449160 | AMC449269 | TC 05 |
| AMC449160 | AMC449270 | TC 06 |

AMC449160 AMC449271 TC 07 AMC449160 AMC449272 TC 08 AMC449160 AMC449273 TC 09

Date Produced: 11/02/2020

ConnectSuite Inc.:

The following is the delivery information for Certified Mail™/RRE item number 9214 8901 9403 8323 3302 68. Our records indicate that this item was delivered on 10/26/2020 at 03:27 p.m. in MORENCI, AZ 85540. The scanned image of the recipient information is provided below.