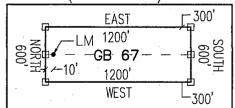

|

## LOCATION OF THE "GB 52" THROUGH "GB 75" LODE CLAIMS

SITUATED IN SECTIONS 16 & 21, T5S-R29E G&SRM, GREENLEE COUNTY, AZ

ALL CLAIMS ARE 1450' IN LENGTH & 600' IN WIDTH





EXCEPT: "GB 65" = 1450'x400' "GB 66-69" = 1200'x600' "GB 70" = 1200'x400' "GB 71-74" = 800'x600' "GB 75" = 800'x200'



"GB 67"
CLAIM DETAIL
(NOT TO SCALE)



LOCATORS:
FREEPORT MCMORAN MORENCI INC
4521 US HIGHWAY 191
MORENCI AZ 85540

CLAIM ACREAGE = 16.53 AC.

- INDICATES END CENTER OR CORNER OF LODE CLAIM. SET 2"x2"x5' WOODEN POST (TYPICAL).
- INDICATES LOCATION MONUMENT. SET 2"x2"x5" WOODEN POST 10' FROM AN END CENTER WITH PLASTIC BOTTLE CONTAINING THE LOCATION NOTICE

| LOCATION NOTICE FOR LODE MINING CLAIM                                                                                                          |                 |                  |                |                             |                       |
|------------------------------------------------------------------------------------------------------------------------------------------------|-----------------|------------------|----------------|------------------------