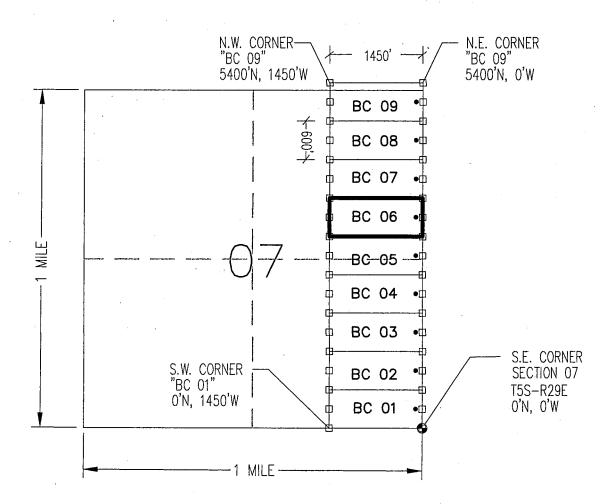

|                    | MCF100<br>July 2014 |

## S E

## "BC 06"

LOCATION OF THE "BC 01" THROUGH "BC 09" LODE CLAIMS

SITUATED IN SECTIONS 06 & 07, T5S-R29E G&SRM, GREENLEE COUNTY, AZ

ALL CLAIMS ARE 1450' IN LENGTH & 600' IN WIDTH





TYPICAL CLAIM DETAIL (NOT TO SCALE)



CLAIM ACREAGE = 19.97 AC.

- INDICATES END CENTER OR CORNER OF LODE CLAIM. SET 2"x2"x5' WOODEN POST (TYPICAL).
- INDICATES LOCATION MONUMENT. SET 2"x2"x5'
   WOODEN POST 10' FROM AN END CENTER WITH PLASTIC BOTTLE CONTAINING THE LOCATION NOTICE

LOCATORS:

FREEPORT MCMORAN MORENCI INC 4521 US HIGHWAY 191

MORENCI AZ 85540

| LOCATION NOTICE FOR LODE MINING CLAIM                                                                                  |                      |                |              |                     |                                        |
|------------------------------------------------------------------------------------------------------------------------|----------------------|----------------|--------------|-----------------