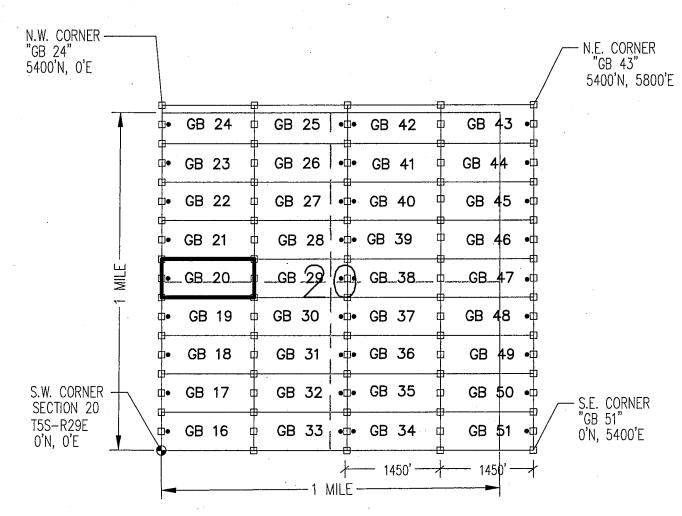

|

#### "GB 20"

LOCATION OF THE "GB 16" THROUGH "GB 51" LODE CLAIMS

SITUATED IN SECTIONS 16, 17, 20 & 21, T5S-R29E G&SRM, GREENLEE COUNTY, AZ

ALL CLAIMS ARE 1450' IN LENGTH & 600' IN WIDTH





TYPICAL CLAIM DETAIL (NOT TO SCALE)



LOCATORS:
FREEPORT MCMORAN MORENCI INC
4521 US HIGHWAY 191
MORENCI AZ 85540

- INDICATES END CENTER OR CORNER OF LODE CLAIM. SET 2"x5" WOODEN POST (TYPICAL).
- INDICATES LOCATION MONUMENT. SET 2"x2"x5'
   WOODEN POST 10' FROM AN END CENTER WITH PLASTIC BOTTLE CONTAINING THE LOCATION NOTICE

|                                                                                                                        |                                       |              |            | ,        |