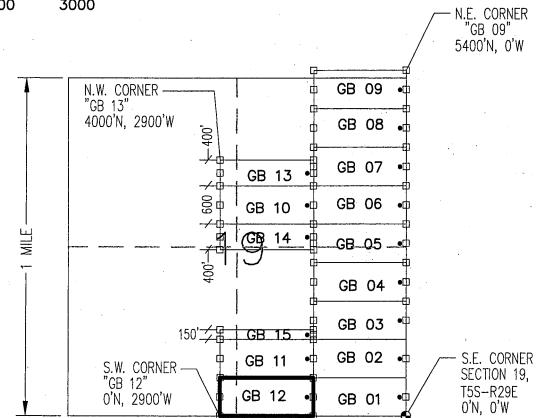

|

LOCATION OF THE "GB 01" THROUGH "GB 15" LODE CLAIMS

> SITUATED IN SECTIONS 18 & 19, T5S-R29E G&SRM, GREENLEE COUNTY, AZ

ALL CLAIMS ARE 1450' IN LENGTH & 600' IN WIDTH

EXCEPT: "GB 13" = 1450'x400'

"GB 14" = 1450'x400' "GB 15" = 1450'x150'





- 1450'

-1 MILE -

TYPICAL CLAIM DETAIL (EXCEPT GB 13-15) (NOT TO SCALE)



LOCATORS: FREEPORT MCMORAN MORENCI INC 4521 US HIGHWAY 191 MORENCI AZ 85540

CLAIM ACREAGE = 19.97 AC.

- 1450<sup>1</sup>

- INDICATES END CENTER OR CORNER OF LODE CLAIM. SET 2"x2"x5' WOODEN POST (TYPICAL).
- INDICATES LOCATION MONUMENT. SET 2"x2"x5" WOODEN POST 10' FROM AN END CENTER WITH PLASTIC BOTTLE CONTAINING THE LOCATION NOTICE

|                                                                                                             |                 | <u> </u>          |                  | +                        |
|-------------------------------------------------------------------------------------------------------------|-----------------|-------------------|------------------|------------------