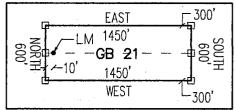

|

#### 'GB 21"

LOCATION OF THE "GB 16" THROUGH "GB 51" LODE CLAIMS

SITUATED IN SECTIONS 16, 17, 20 & 21, T5S-R29E G&SRM, GREENLEE COUNTY, AZ

ALL CLAIMS ARE 1450' IN LENGTH & 600' IN WIDTH







TYPICAL CLAIM DETAIL (NOT TO SCALE)



LOCATORS: FREEPORT MCMORAN MORENCI INC 4521 US HIGHWAY 191 MORENCI AZ 85540

- INDICATES END CENTER OR CORNER OF LODE CLAIM. SET 2"x2"x5' WOODEN POST (TYPICAL).
- INDICATES LOCATION MONUMENT. SET 2"x2"x5'
  WOODEN POST 10' FROM AN END CENTER WITH
  PLASTIC BOTTLE CONTAINING THE LOCATION NOTICE

|                                                                                                                            |                 |                  |            | -1        |             |
|----------------------------------------------------------------------------------------------------------------------------|-----------------|------------------|------------|-----------|-------------|
| LOCATION NOTICE FOR LODE MINING CLAIM