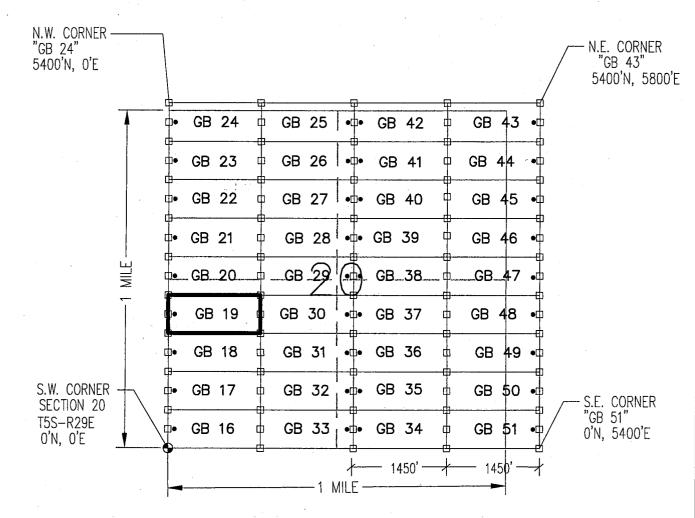

| AMC449160 | AMC449175 | BH 04   |
|-----------|-----------|---------|
| AMC449160 | AMC449176 | BH 05   |
| AMC449160 | AMC449177 | BH 06   |
| AMC449160 | AMC449178 | BH 07   |
| AMC449160 | AMC449179 | BH 08   |
| AMC449160 | AMC449180 | BH 09   |
| AMC449160 | AMC449181 | BH 10   |
| AMC449160 | AMC449182 | BH 11   |
| AMC449160 | AMC449183 | ESPI 01 |
| AMC449160 | AMC449184 | ESPI 02 |
| AMC449160 | AMC449185 | ESPI 03 |
| AMC449160 | AMC449186 | ESPI 04 |
| AMC449160 | AMC449187 | ESPI 05 |
| AMC449160 | AMC449188 | GB 01   |
| AMC449160 | AMC449189 | GB 02   |
| AMC449160 | AMC449190 | GB 03   |
| AMC449160 | AMC449191 | GB 04   |
| AMC449160 | AMC449192 | GB 05   |
| AMC449160 | AMC449193 | GB 06   |
| AMC449160 | AMC449194 | GB 07   |
| AMC449160 | AMC449195 | GB 08   |
| AMC449160 | AMC449196 | GB 09   |
| AMC449160 | AMC449197 | GB 10   |
| AMC449160 | AMC449200 | GB 13   |
| AMC449160 | AMC449201 | GB 14   |
| AMC449160 | AMC449203 | GB 16   |
| AMC449160 | AMC449204 | GB 17   |
| AMC449160 | AMC449205 | GB 18   |
| AMC449160 | AMC449206 | GB 19   |
| AMC449160 | AMC449207 | GB 20   |
| AMC449160 | AMC449208 | GB 21   |
| AMC449160 | AMC449209 | GB 22   |
| AMC449160 | AMC449210 | GB 23   |
| AMC449160 | AMC449211 | GB 24   |
| AMC449160 | AMC449212 | GB 25   |
| AMC449160 | AMC449213 | GB 26   |
| AMC449160 | AMC449214 | GB 27   |
| AMC449160 | AMC449215 | GB 28   |
| AMC449160 | AMC449216 | GB 29   |