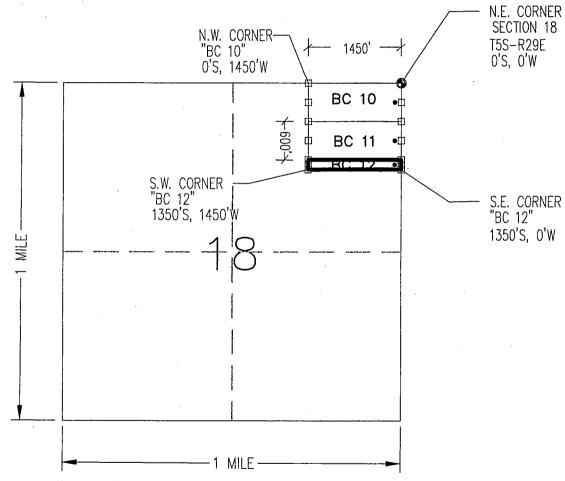

| • • • • • • • • • • • • • • • • • • • • |                                                                                         |
|                                                                                          |                                         | Form MCF100<br>Revised July 2014                                                        |
| This form is available from the Arize                                                    | ona Geological Surve                    | •                                                                                       |

# "BC 12"

LOCATION OF THE "BC 10" THROUGH "BC 12" LODE CLAIMS

SITUATED IN SECTION 18, T5S-R29E G&SRM, GREENLEE COUNTY, AZ

ALL CLAIMS ARE 1450' IN LENGTH & 600' IN WIDTH EXCEPT: "BC 12" = 1450'x150'







"BC 12"
CLAIM DETAIL
(NOT TO SCALE)



CLAIM ACREAGE = 4.99 AC.

- □ INDICATES END CENTER OR CORNER OF LODE CLAIM. SET 2"x2"x5' WOODEN POST (TYPICAL).
- INDICATES LOCATION MONUMENT. SET 2"x2"x5'
  WOODEN POST 10' FROM AN END CENTER WITH
  PLASTIC BOTTLE CONTAINING THE LOCATION NOTICE

LOCATORS:

FREEPORT MCMORAN MORENCI INC 4521 US HIGHWAY 191

4521 US HIGHWAY 191 MORENCI AZ 85540 AMCLLOLLICITY

| ·                                                                                        |                                               |
|------------------------------------------------------------------------------------------|-----------------------------------------------|
| LOCATION NOTICE FOR LODE MINING CLAIM                                                    |