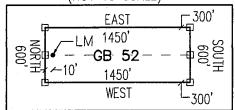

|   | State: AZ    |                   | Original Record | ling   | Amended Reco | ording |                          |
|---|--------------|-------------------|-----------------|--------|--------------|--------|--------------------------|
|   | BLM Serial # | Claim Name        | Recording #     | Page # | Recording #  | Page # | Location                 |
|   | AMC 304200   | Bear Canyon No. 1 | 170             | 469    |              |        | SEC21-T01S-R28E          |
| Γ | AMC 354306   | NE 1              | 251             | 1      |              |        | SEC25-T03S-R29E          |
|   | AMC 354307   | NE 2              | 251             | 4      |              | •      | SEC25-T03S-R29E          |
|   | AMC 354308   | NE 3              | 251             | . 7    | •            |        | SEC25-T03S-R29E          |
|   | AMC 354309   | NE 4              | 251             | 10     |              |        | SEC25-T03S-R29E          |
|   | AMC 354310   | NE 5              | 251             | 13     |              |        | SEC25-T03S-R29E          |
|   | AMC 354311   | NE 6              | 251             | 16     |              |        | SEC25-T03S-R29E          |
|   | AMC 354312   | NE 7              | 251             | 19     |              |        | SEC25-T03S-R29E          |
|   | AMC 354313   | NE 8              | 251             | 22     |              |        | SEC25-T03S-R29E          |
|   | AMC 354314   | NE 9              | 251             | 25     |              |        | SEC25-T03S-R29E          |
|   | AMC 354315   | NE 10             | 251             | 28     |              |        | SEC25-T03S-R29E          |
|   | AMC 354316   | NE 11             | 251             | 31     |              |        | SEC36-T03S-R29E          |
|   | AMC 354317   | NE 12             | 251             | 34     |              |        | SEC36-T03S-R29E          |
|   | AMC 354318   | NE 13             | 251             | 37     |              |        | SEC36-T03S-R29E          |
|   | AMC 354319   | NE 14             | 251             | 40     |              |        | SEC36-T03S-R29E          |
|   | AMC 354320   | NE 15             | 251             | 43     |              |        | SEC25-T03S-R29E          |
|   | AMC 354321   | NE 16             | 251             | 46     |              |        | SEC25-T03S-R29E          |
|   | AMC 354322   | NE 17             | 251             | 49     |              |        | SEC25-T03S-R29E          |
|   | AMC 354323   | NE 18             | 251             | 52     |              | -      | SEC25-T03S-R29E          |
|   | AMC 354324   | NE 19             | 251             | 55     |              |        | SEC25-T03S-R29E          |
|   | AMC 354325   | NE 20             | 251             | 58     |              |        | SEC25-T03S-R29E          |
|   | AMC 354326   | NE 21             | 251             | 61     |              |        | SEC25-T03S-R29E          |
|   | AMC 354327   | NE 22             | 251             | 64     |              |        | SEC25-T03S-R29E          |
|   | AMC 354328   | NE 23             | 251             | 67     |              |        | SEC25-T03S-R29E          |
|   | AMC 354329   | NE 24             | 251             | 70     |              |        | SEC25-T03S-R29E          |
|   | AMC 354330   | NE 25             | 251             | 73     |              |        | SEC36-T03S-R29E          |
|   | AMC 354331   | NE 26             | 251             | 76     |              |        | SEC31-T03S-R30E          |
|   | AMC 354332   | NE 27             | 251             | 79     |              |        | SEC31- <u>T0</u> 3S-R30E |
|   | AMC 354333   | NE 28             | 251             | 82     |              |        | SEC31-T03S-R30E          |
|   | AMC 354334   | NE 29             | 251             | 85     |              |        | SEC31-T03S-R30E          |
|   | AMC 354335   | NE 30             | 251             | 88     |              |        | SEC30-T03S-R30E          |
|   | AMC 354336   | NE 31             | 251             | 91     |              |        | SEC30-T03S-R30E          |
|   | AMC 354337   | NE 32             | 251             | 94     |              |        | SEC30-T03S-R30E          |
|   | AMC 354338   | NE 33             | 251             | 97     |              |        | SEC30-T03S-R30E          |
|   | AMC 354339   | NE 34             | 251             | 100    |              |        | SEC30-T.03S-R30E         |
|   | AMC 354340   | NE 35             | 251             | 103    |              |        | SEC30-T03S-R30E          |
|   | AMC 354341   | NE 36             | 251             | 106    |              |        | SEC30-T03S-R30E          |
| L | AMC 354342   | NE 37             | 251             | 109    |              |        | SEC30-T03S-R30E          |

| State: AZ      |            | Original Recor | ding   | Amended Rec | ording |                                                   |
|----------------|------------|----------------|--------|-------------|--------|---------------------------------------------------|
| BLM Serial #   | Claim Name | Recording #    | Page # | Recording#  | Page # | <u>Location</u>                                   |
| F AMC 354343   | NE 38      | 251            | 112    |             |        | SEC30-T03S-R30E                                   |
| AMC 354344     | NE 39      | 251            | 115    |             |        | SEC30-T03S-R30E                                   |
| AMC 354345     | NE 40      | 251            | 118    |             |        | SEC31-T03S-R30E                                   |
| AMC 354346     | NE 41      | 251            | 121    |             |        | SEC31-T03S-R30E                                   |
| AMC 354347     | NE 42      | 251            | 124    |             |        | SEC31-T03S-R30E                                   |
| AMC 354348     | NE 43      | 251            | 127    |             |        | SEC31-T03S-R30E                                   |
| - AMC 354349   | NE 44      | 251            | 130    |             |        | SEC31-T03S-R30E                                   |
| AMC 354350     | NE 45      | 251            | 133    |             |        | SEC31-T03S-R30E                                   |
| AMC 354351     | NE 46      | 251            | 136    |             |        | SEC31-T03S-R30E                                   |
| AMC 354352     | NE 47      | 251            | 139    |             |        | SEC31-T03S-R30E                                   |
| AMC 354353     | NE 48      | 251            | 142    |             |        | SEC31-T03S-R30E                                   |
| AMC 354354     | NE 49      | 251            | 145    |             |        | SEC31-T03S-R30E                                   |
| AMC 354355     | NCV 1      | 251            | 148    | •           |        | SEC01-T04S-R28E                                   |
| AMC 354356     | NCV 2      | 251            | 151    |             |        | SEC01-T04S-R28E                                   |
| ÁMC 354357     | NCV 3      | 251            | 154    |             |        | SEC01-T04S-R28E                                   |
| AMC 354358     | NCV 4      | 251            | 157    |             |        | SEC01-T04S-R28E                                   |
| AMC 354359     | NCV 5      | 251            | 160    |             |        | SEC01-T04S-R28E                                   |
| AMC 354360     | NCV 6      | 251            | 163    |             |        | SEC06-T04S-R29E                                   |
| AMC 354361     | NCV 7      | 251            | 166    |             |        | SEC06-T04S-R29E                                   |
| AMC 354362     | NCV 8      | 251            | 169    |             |        | SEC06-T04S-R29E                                   |
| AMC 354363     | NCV 9      | 251            | 172    | •           |        | SEC06-T04S-R29E                                   |
| AMC 354364     | NCV 10     | 251            | 175    | •           |        | SEC06-T04S-R29E                                   |
| . AMC 354365 . | NCV 11     | 251            | 178    |             |        | SEC06-T04S-R29E                                   |
| AMC 354366     | NCV 12     | 251            | 181    |             |        | SEC06-T048-R29E                                   |
| AMC 354367     | SUN 1      | 251            | 184    |             |        | SET29-T0 R29E                                     |
| AMC 354368     | SUN 2      | 251            | 187    |             |        | SEE 29-T02S-R29E>                                 |
| AMC 354369     | SUN 3      | 251            | 190    |             |        | SE 29-T035-R29E                                   |
| AMC 354370     | SUN 4      | 251            | 193    |             |        | SE029-T035-R29E                                   |
| AMC 354371     | SUN 5      | 251            | 196    |             | •      | SEG29-T03S-R29F                                   |
| AMC 354372     | SUN 6      | 251            | 199    |             |        | 95029-T03S-R295                                   |
| AMC 354373     | SUN 7      | 251            | 202    |             |        | 9 <u>€</u> C29-T0 <del>S</del> S-R29 <del>E</del> |
| AMC 354374     | SUN 8      | . 251          | 205    |             |        | SEC29-T03S-R29P                                   |
| AMC 354375     | SUN 9      | 251            | 208    |             |        | SEC29-T03S-R29É                                   |
| AMC 354376     | SUN 10     | . 251          | 211    |             |        | SEC29-T03S;R29E                                   |
| AMC 354377     | SUN 11     | 251            | 214    |             |        | SEC30-T03S-R29E                                   |
| AMC 354378     | SUN 12     | 251            | 217    |             | Ÿ,     | SEC29-T03S-R29E                                   |
| AMC 354379     | SUN 13     | 251            | 220    |             |        | SEC29-T03S-R29E                                   |
| AMC 354380     | SUN 14     | 251            | 223    |             |        | SEC29-T03S-R29E                                   |

| State: AZ    |            | Original Recor | ding   | Amended Rec | ording |                  |
|--------------|------------|----------------|--------|-------------|--------|------------------|
| BLM Serial # | Claim Name | Recording #    | Page # | Recording # | Page # | Location         |
| AMC 354381   | SUN 15     | 251            | 226    |             |        | SEC29-T03S-R29E  |
| AMC 354382   | SUN 16     | 251            | 229    |             |        | SEC29-T03S-R29E  |
| AMC 354383   | SUN 17     | 251            | 232    |             |        | SEC29-T03S-R29E  |
| AMC 354384   | SUN 18     | 251            | 235    |             |        | SEC29-T03S-R29E  |
| AMC 354385   | SUN 19     | 251            | 238    |             |        | SEC29-T03S-R29E  |
| AMC 354386   | SUN 20     | 251            | 241    |             |        | SEC29-T03S-R29E  |
| AMC 354387   | SUN 21     | 251            | 244    | •           |        | SEC29-T03S-R29E  |
| AMC 354388   | SUN 22     | 251            | 247    |             | •      | SEC29-T03S-R29E  |
| AMC 354389   | SUN 23     | 251            | 250    |             |        | SEC29-T03S-R29E  |
| AMC 354390   | SUN 24     | 251            | 253    |             |        | SEC29-T03S-R29E  |
| AMC 354391   | SUN 25     | 251            | 256    |             |        | SEC29-T03S-R29E  |
| AMC 354392   | SUN 26     | 251            | 259    |             |        | SEC29-T03S-R29E  |
| AMC 354393   | GG 1       | 251            | 262    |             |        | SEC13-T04S-R29E  |
| AMC 354394   | GG 2       | 251            | 265    |             |        | SEC24-T04S-R28E  |
| AMC 354395   | GG 3       | 251            | 268    |             |        | SEC24-T04S-R28E  |
| AMC 354396   | GG 4       | 251            | 271    |             | 4      | SEC24-T04S-R28E  |
| AMC 354397   | GG 5       | 251            | 274    |             |        | SEC24-T04S-R28E  |
| AMC 354398   | GG 6       | 251            | 277    |             |        | SEC24-T04S-R28E  |
| AMC 354399   | GG 7       | 251            | 280    |             |        | SEC24-T04S-R28E  |
| AMC 354400   | GG 8       | 251            | 283    |             |        | SEC18-T04S-R29E  |
| AMC 354401   | GG 9       | 251            | 286    |             |        | SEC18-T04S-R29E  |
| AMC 354402   | GG 10      | 251            | 289    |             | . •    | SEC19-T04S-R29E  |
| AMC 354403   | GG 11      | 251            | 292    |             |        | SEC19-T04S-R29E  |
| AMC 354404   | GG 12      | 251            | 295    |             |        | SE 19-T0 R29E    |
| AMC 354405   | GG 13      | 251            | 298    |             |        | SF219-T048-R29E  |
| AMC 354406   | GG 14      | 251            | 301    |             |        | SEC19-TOSS-R29E1 |
| AMC 354407   | GG 15      | 251            | 304    |             |        | SEC19-TOUS-R29E  |
| AMC 354408   | GG 16      | 251            | 307    | •           |        | SEC19-T04S-R29E  |
| AMC 354409   | GG 17      | 251            | 310    |             |        | \$EC19-TID6-R29E |
| AMC 354410   | GG 18      | 251            | 313    |             |        | \$2C19-T         |
| AMC 354411   | GG 19      | 251            | 316    |             |        | SEC19-TactS-R295 |
| AMC 354412   | GG 20      | 251            | 319    |             | 7      | SEC19-104S-R29E  |
| AMC 354413   | GG 21      | 251            | 322    |             |        | SEC19-T04S-R29E  |
| AMC 354414   | GG 22      | 251            | 325    |             |        | SEC19-T04S-R29E  |
| AMC 354415   | GG 23      | 251            | 328    |             |        | SEC19-T04S-R29E  |
| AMC 354416   | GG 24      | 251            | 331    |             |        | SEC19-T04S-R29E  |
| AMC 354417   | GG 25      | 251            | 334    | •           |        | SEC19-T04S-R29E  |
| AMC 354418   | GG 26      | 251            | 337    |             |        | SEC19-T04S-R29E  |

County: Greenlee

Date: 5/8/2018

|   | State: AZ       |            | Original Recor | ding   | Amended Rec | ording |                         |   |
|---|-----------------|------------|----------------|--------|-------------|--------|-------------------------|---|
|   | BLM Serial #    | Claim Name | Recording #    | Page # | Recording#  | Page # | Location                |   |
| T | AMC 354419      | GG 27      | 251            | 340    |             |        | SEC19-T04S-R29E         |   |
|   | AMC 354420      | . GG 28    | 251            | 343    |             | •      | SEC19-T04S-R29E         |   |
|   | AMC 354421      | GG 29      | 251            | 346    |             |        | SEC19-T04S-R29E         |   |
|   | AMC 354422      | GG 30      | 251            | 349    |             |        | SEC19-T04S-R29E         |   |
|   | AMC 354423      | GG 31      | 251            | 352    | •           |        | SEC19-T04S-R29E         |   |
|   | AMC 354424      | GG 32      | 251            | 355    |             |        | SEC19-T04S-R29E         |   |
|   | AMC 354425      | GG 33      | 251            | 358    |             |        | SEC19-T04S-R29E         |   |
|   | AMC 354426      | GG 34      | 251            | 361    |             |        | SEC19-T04S-R29E         |   |
|   | AMC 354427      | GG 35      | 251            | 364    |             |        | SEC19-T04S-R29E         |   |
|   | AMC 354428      | GG 36      | 251            | 367    |             |        | SEC19-T04S-R29E         |   |
|   | AMC 354429      | GG 37      | 251            | 370    |             |        | SEC19-T04S-R29E         |   |
|   | AMC 354430      | GG 38      | 251            | 373    |             |        | SEC19-T04S-R29E         |   |
|   | AMC 354431      | GG 39      | 251            | 376    |             |        | SEC19-T04S-R29E         |   |
| L | AMC 354432      | GG 40      | 251            | 379    |             |        | SEC19-T04S-R29E         |   |
| Γ | AMC 417410      | SC-001     | 2012-00660     |        |             |        | SEC29-T03S-R30E         |   |
| • | AMC 417411      | SC-002     | 2012-00661     |        |             |        | SEC29-T03S-R30E         |   |
|   | AMC 417412      | SC-003     | 2012-00662     |        | · . •       |        | SEC29-T03S-R30E         |   |
|   | AMC 417413      | SC-004     | 2012-00663     |        |             |        | SEC29-T03S-R30E         |   |
|   | AMC 417414      | SC-005     | 2012-00664     |        |             |        | SEC29-T03S-R30E         |   |
|   | AMC 417415      | SC-006     | 2012-00665     |        |             |        | SEC29-T03S-R30E         |   |
|   | AMC 417416      | SC-007     | 2012-00666     |        |             |        | SEC29-T03S-R30E         |   |
|   | AMC 417417      | SC-008     | 2012-00667     |        |             |        | SEC29-T03S-R30E         |   |
|   | AMC 417418      | SC-009     | 2012-00668     |        |             |        | SEC29-T03S-R30E         |   |
|   | AMC 417419      | SC-010     | 2012-00669     |        | •           |        | SEC29-T03S-R30E         |   |
|   | AMC 417420      | SC-011     | 2012-00670     |        |             |        | SEC29-T03S-R30E         |   |
|   | AMC 417421      | SC-012     | 2012-00671     |        |             | •      | SEC20003S               |   |
|   | AMC 417422      | SC-013     | 2012-00672     |        |             |        | SEC19-1103S-R29E 😞      |   |
|   | AMC 417423      | SC-014     | 2012-00673     |        |             |        | SEC \$\frac{103S}{730E} | כ |
|   | AMC 417424      | SC-015     | 2012-00674     |        |             | •      | SEC29-T03S-R30E         | Ś |
|   | AMC 417425      | SC-016     | 2012-00675     |        |             | •      | SEC29-T03S-R30E         | - |
|   | AMC 417426      | SC-017     | 2012-00676     |        |             | •      | SEC29-T03S-R30E         | 1 |
|   | AMC 417427      | SC-018     | 2012-00677     |        |             |        | SEC29-T035-R30E         |   |
|   | AMC 417428      | SC-019     | 2012-00678     |        |             |        | SEC29-T035R30E          |   |
|   | AMC 417429      | SC-020     | 2012-00679     |        |             |        | SEC29-T03S-R30E         |   |
|   | AMC 417430      | SC-021     | 2012-00680     |        |             |        | SEC20-T03S-R30E         |   |
|   | AMC 417431      | SC-022     | 2012-00681     |        |             |        | SEC20-T03S-R30E         | • |
|   | AMC 417432      | SC-023     | 2012-00682     |        |             |        | SEC20-T03S-R30E         |   |
| L | AMC 417433<br>— | SC-024     | 2012-00683     |        |             |        | SEC20-T03S-R30E         |   |