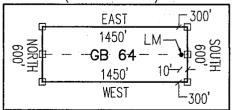

|   | State: AZ    |                   | Original Record | ling   | Amended Reco | ording |                          |
|---|--------------|-------------------|-----------------|--------|--------------|--------|--------------------------|
|   | BLM Serial # | Claim Name        | Recording #     | Page # | Recording #  | Page # | Location                 |
|   | AMC 304200   | Bear Canyon No. 1 | 170             | 469    |              |        | SEC21-T01S-R28E          |
| Γ | AMC 354306   | NE 1              | 251             | 1      |              |        | SEC25-T03S-R29E          |
|   | AMC 354307   | NE 2              | 251             | 4      |              | •      | SEC25-T03S-R29E          |
|   | AMC 354308   | NE 3              | 251             | . 7    | •            |        | SEC25-T03S-R29E          |
|   | AMC 354309   | NE 4              | 251             | 10     |              |        | SEC25-T03S-R29E          |
|   | AMC 354310   | NE 5              | 251             | 13     |              |        | SEC25-T03S-R29E          |
|   | AMC 354311   | NE 6              | 251             | 16     |              |        | SEC25-T03S-R29E          |
|   | AMC 354312   | NE 7              | 251             | 19     |              |        | SEC25-T03S-R29E          |
|   | AMC 354313   | NE 8              | 251             | 22     |              |        | SEC25-T03S-R29E          |
|   | AMC 354314   | NE 9              | 251             | 25     |              |        | SEC25-T03S-R29E          |
|   | AMC 354315   | NE 10             | 251             | 28     |              |        | SEC25-T03S-R29E          |
|   | AMC 354316   | NE 11             | 251             | 31     |              |        | SEC36-T03S-R29E          |
|   | AMC 354317   | NE 12             | 251             | 34     |              |        | SEC36-T03S-R29E          |
|   | AMC 354318   | NE 13             | 251             | 37     |              |        | SEC36-T03S-R29E          |
|   | AMC 354319   | NE 14             | 251             | 40     |              |        | SEC36-T03S-R29E          |
|   | AMC 354320   | NE 15             | 251             | 43     |              |        | SEC25-T03S-R29E          |
|   | AMC 354321   | NE 16             | 251             | 46     |              |        | SEC25-T03S-R29E          |
|   | AMC 354322   | NE 17             | 251             | 49     |              |        | SEC25-T03S-R29E          |
|   | AMC 354323   | NE 18             | 251             | 52     |              | -      | SEC25-T03S-R29E          |
|   | AMC 354324   | NE 19             | 251             | 55     |              |        | SEC25-T03S-R29E          |
|   | AMC 354325   | NE 20             | 251             | 58     |              |        | SEC25-T03S-R29E          |
|   | AMC 354326   | NE 21             | 251             | 61     |              |        | SEC25-T03S-R29E          |
|   | AMC 354327   | NE 22             | 251             | 64     |              |        | SEC25-T03S-R29E          |
|   | AMC 354328   | NE 23             | 251             | 67     |              |        | SEC25-T03S-R29E          |
|   | AMC 354329   | NE 24             | 251             | 70     |              |        | SEC25-T03S-R29E          |
|   | AMC 354330   | NE 25             | 251             | 73     |              |        | SEC36-T03S-R29E          |
|   | AMC 354331   | NE 26             | 251             | 76     |              |        | SEC31-T03S-R30E          |
|   | AMC 354332   | NE 27             | 251             | 79     |              |        | SEC31- <u>T0</u> 3S-R30E |
|   | AMC 354333   | NE 28             | 251             | 82     |              |        | SEC31-T03S-R30E          |
|   | AMC 354334   | NE 29             | 251             | 85     |              |        | SEC31-T03S-R30E          |
|   | AMC 354335   | NE 30             | 251             | 88     |              |        | SEC30-T03S-R30E          |
|   | AMC 354336   | NE 31             | 251             | 91     |              |        | SEC30-T03S-R30E          |
|   | AMC 354337   | NE 32             | 251             | 94     |              |        | SEC30-T03S-R30E          |
|   | AMC 354338   | NE 33             | 251             | 97     |              |        | SEC30-T03S-R30E          |
|   | AMC 354339   | NE 34             | 251             | 100    |              |        | SEC30-T.03S-R30E         |
|   | AMC 354340   | NE 35             | 251             | 103    |              |        | SEC30-T03S-R30E          |
|   | AMC 354341   | NE 36             | 251             | 106    |              |        | SEC30-T03S-R30E          |
| L | AMC 354342   | NE 37             | 251             | 109    |              |        | SEC30-T03S-R30E          |

| State: AZ      |            | Original Recor | ding   | Amended Rec | ording |                                                   |
|----------------|------------|----------------|--------|-------------|--------|---------------------------------------------------|
| BLM Serial #   | Claim Name | Recording #    | Page # | Recording#  | Page # | <u>Location</u>                                   |
| F AMC 354343   | NE 38      | 251            | 112    |             |        | SEC30-T03S-R30E                                   |
| AMC 354344     | NE 39      | 251            | 115    |             |        | SEC30-T03S-R30E                                   |
| AMC 354345     | NE 40      | 251            | 118    |             |        | SEC31-T03S-R30E                                   |
| AMC 354346     | NE 41      | 251            | 121    |             |        | SEC31-T03S-R30E                                   |
| AMC 354347     | NE 42      | 251            | 124    |             |        | SEC31-T03S-R30E                                   |
| AMC 354348     | NE 43      | 251            | 127    |             |        | SEC31-T03S-R30E                                   |
| - AMC 354349   | NE 44      | 251            | 130    |             |        | SEC31-T03S-R30E                                   |
| AMC 354350     | NE 45      | 251            | 133    |             |        | SEC31-T03S-R30E                                   |
| AMC 354351     | NE 46      | 251            | 136    |             |        | SEC31-T03S-R30E                                   |
| AMC 354352     | NE 47      | 251            | 139    |             |        | SEC31-T03S-R30E                                   |
| AMC 354353     | NE 48      | 251            | 142    |             |        | SEC31-T03S-R30E                                   |
| AMC 354354     | NE 49      | 251            | 145    |             |        | SEC31-T03S-R30E                                   |
| AMC 354355     | NCV 1      | 251            | 148    | •           |        | SEC01-T04S-R28E                                   |
| AMC 354356     | NCV 2      | 251            | 151    |             |        | SEC01-T04S-R28E                                   |
| ÁMC 354357     | NCV 3      | 251            | 154    |             |        | SEC01-T04S-R28E                                   |
| AMC 354358     | NCV 4      | 251            | 157    |             |        | SEC01-T04S-R28E                                   |
| AMC 354359     | NCV 5      | 251            | 160    |             |        | SEC01-T04S-R28E                                   |
| AMC 354360     | NCV 6      | 251            | 163    |             |        | SEC06-T04S-R29E                                   |
| AMC 354361     | NCV 7      | 251            | 166    |             |        | SEC06-T04S-R29E                                   |
| AMC 354362     | NCV 8      | 251            | 169    |             |        | SEC06-T04S-R29E                                   |
| AMC 354363     | NCV 9      | 251            | 172    | •           |        | SEC06-T04S-R29E                                   |
| AMC 354364     | NCV 10     | 251            | 175    | •           |        | SEC06-T04S-R29E                                   |
| . AMC 354365 . | NCV 11     | 251            | 178    |             |        | SEC06-T04S-R29E                                   |
| AMC 354366     | NCV 12     | 251            | 181    |             |        | SEC06-T048-R29E                                   |
| AMC 354367     | SUN 1      | 251            | 184    |             |        | SET29-T0 R29E                                     |
| AMC 354368     | SUN 2      | 251            | 187    |             |        | SEE 29-T02S-R29E>                                 |
| AMC 354369     | SUN 3      | 251            | 190    |             |        | SE 29-T035-R29E                                   |
| AMC 354370     | SUN 4      | 251            | 193    |             |        | SE029-T035-R29E                                   |
| AMC 354371     | SUN 5      | 251            | 196    |             | •      | SEG29-T03S-R29F                                   |
| AMC 354372     | SUN 6      | 251            | 199    |             |        | 95029-T03S-R295                                   |
| AMC 354373     | SUN 7      | 251            | 202    |             |        | 9 <u>€</u> C29-T0 <del>S</del> S-R29 <del>E</del> |
| AMC 354374     | SUN 8      | . 251          | 205    |             |        | SEC29-T03S-R29P                                   |
| AMC 354375     | SUN 9      | 251            | 208    |             |        | SEC29-T03S-R29É                                   |
| AMC 354376     | SUN 10     | . 251          | 211    |             |        | SEC29-T03S;R29E                                   |
| AMC 354377     | SUN 11     | 251            | 214    |             |        | SEC30-T03S-R29E                                   |
| AMC 354378     | SUN 12     | 251            | 217    |             | Ÿ,     | SEC29-T03S-R29E                                   |
| AMC 354379     | SUN 13     | 251            | 220    |             |        | SEC29-T03S-R29E                                   |
| AMC 354380     | SUN 14     | 251            | 223    |             |        | SEC29-T03S-R29E                                   |

| State: AZ    |            | Original Recor | ding   | Amended Rec | ording |                  |
|--------------|------------|----------------|--------|-------------|--------|------------------|
| BLM Serial # | Claim Name | Recording #    | Page # | Recording # | Page # | Location         |
| AMC 354381   | SUN 15     | 251            | 226    |             |        | SEC29-T03S-R29E  |
| AMC 354382   | SUN 16     | 251            | 229    |             |        | SEC29-T03S-R29E  |
| AMC 354383   | SUN 17     | 251            | 232    |             |        | SEC29-T03S-R29E  |
| AMC 354384   | SUN 18     | 251            | 235    |             |        | SEC29-T03S-R29E  |
| AMC 354385   | SUN 19     | 251            | 238    |             |        | SEC29-T03S-R29E  |
| AMC 354386   | SUN 20     | 251            | 241    |             |        | SEC29-T03S-R29E  |
| AMC 354387   | SUN 21     | 251            | 244    | •           |        | SEC29-T03S-R29E  |
| AMC 354388   | SUN 22     | 251            | 247    |             | •      | SEC29-T03S-R29E  |
| AMC 354389   | SUN 23     | 251            | 250    |             |        | SEC29-T03S-R29E  |
| AMC 354390   | SUN 24     | 251            | 253    |             |        | SEC29-T03S-R29E  |
| AMC 354391   | SUN 25     | 251            | 256    |             |        | SEC29-T03S-R29E  |
| AMC 354392   | SUN 26     | 251            | 259    |             |        | SEC29-T03S-R29E  |
| AMC 354393   | GG 1       | 251            | 262    |             |        | SEC13-T04S-R29E  |
| AMC 354394   | GG 2       | 251            | 265    |             |        | SEC24-T04S-R28E  |
| AMC 354395   | GG 3       | 251            | 268    |             |        | SEC24-T04S-R28E  |
| AMC 354396   | GG 4       | 251            | 271    |             | 4      | SEC24-T04S-R28E  |
| AMC 354397   | GG 5       | 251            | 274    |             |        | SEC24-T04S-R28E  |
| AMC 354398   | GG 6       | 251            | 277    |             |        | SEC24-T04S-R28E  |
| AMC 354399   | GG 7       | 251            | 280    |             |        | SEC24-T04S-R28E  |
| AMC 354400   | GG 8       | 251            | 283    |             |        | SEC18-T04S-R29E  |
| AMC 354401   | GG 9       | 251            | 286    |             |        | SEC18-T04S-R29E  |
| AMC 354402   | GG 10      | 251            | 289    |             | . •    | SEC19-T04S-R29E  |
| AMC 354403   | GG 11      | 251            | 292    |             |        | SEC19-T04S-R29E  |
| AMC 354404   | GG 12      | 251            | 295    |             |        | SE 19-T0 R29E    |
| AMC 354405   | GG 13      | 251            | 298    |             |        | SF219-T048-R29E  |
| AMC 354406   | GG 14      | 251            | 301    |             |        | SEC19-TOSS-R29E1 |
| AMC 354407   | GG 15      | 251            | 304    |             |        | SEC19-TOUS-R29E  |
| AMC 354408   | GG 16      | 251            | 307    | •           |        | SEC19-T04S-R29E  |
| AMC 354409   | GG 17      | 251            | 310    |             |        | \$EC19-TID6-R29E |
| AMC 354410   | GG 18      | 251            | 313    |             |        | \$2C19-T         |
| AMC 354411   | GG 19      | 251            | 316    |             |        | SEC19-TactS-R295 |
| AMC 354412   | GG 20      | 251            | 319    |             | 7      | SEC19-104S-R29E  |
| AMC 354413   | GG 21      | 251            | 322    |             |        | SEC19-T04S-R29E  |
| AMC 354414   | GG 22      | 251            | 325    |             |        | SEC19-T04S-R29E  |
| AMC 354415   | GG 23      | 251            | 328    |             |        | SEC19-T04S-R29E  |
| AMC 354416   | GG 24      | 251            | 331    |             |        | SEC19-T04S-R29E  |
| AMC 354417   | GG 25      | 251            | 334    | •           |        | SEC19-T04S-R29E  |
| AMC 354418   | GG 26      | 251            | 337    |             |        | SEC19-T04S-R29E  |

County: Greenlee

Date: 5/8/2018

|   | State: AZ       |            | Original Recor | ding   | Amended Rec | ording |                         |   |
|---|-----------------|------------|----------------|--------|-------------|--------|-------------------------|---|
|   | BLM Serial #    | Claim Name | Recording #    | Page # | Recording#  | Page # | Location                |   |
| T | AMC 354419      | GG 27      | 251            | 340    |             |        | SEC19-T04S-R29E         |   |
|   | AMC 354420      | . GG 28    | 251            | 343    |             | •      | SEC19-T04S-R29E         |   |
|   | AMC 354421      | GG 29      | 251            | 346    |             |        | SEC19-T04S-R29E         |   |
|   | AMC 354422      | GG 30      | 251            | 349    |             |        | SEC19-T04S-R29E         |   |
|   | AMC 354423      | GG 31      | 251            | 352    | •           |        | SEC19-T04S-R29E         |   |
|   | AMC 354424      | GG 32      | 251            | 355    |             |        | SEC19-T04S-R29E         |   |
|   | AMC 354425      | GG 33      | 251            | 358    |             |        | SEC19-T04S-R29E         |   |
|   | AMC 354426      | GG 34      | 251            | 361    |             |        | SEC19-T04S-R29E         |   |
|   | AMC 354427      | GG 35      | 251            | 364    |             |        | SEC19-T04S-R29E         |   |
|   | AMC 354428      | GG 36      | 251            | 367    |             |        | SEC19-T04S-R29E         |   |
|   | AMC 354429      | GG 37      | 251            | 370    |             |        | SEC19-T04S-R29E         |   |
|   | AMC 354430      | GG 38      | 251            | 373    |             |        | SEC19-T04S-R29E         |   |
|   | AMC 354431      | GG 39      | 251            | 376    |             |        | SEC19-T04S-R29E         |   |
| L | AMC 354432      | GG 40      | 251            | 379    |             |        | SEC19-T04S-R29E         |   |
| Γ | AMC 417410      | SC-001     | 2012-00660     |        |             |        | SEC29-T03S-R30E         |   |
| • | AMC 417411      | SC-002     | 2012-00661     |        |             |        | SEC29-T03S-R30E         |   |
|   | AMC 417412      | SC-003     | 2012-00662     |        | · . •       |        | SEC29-T03S-R30E         |   |
|   | AMC 417413      | SC-004     | 2012-00663     |        |             |        | SEC29-T03S-R30E         |   |
|   | AMC 417414      | SC-005     | 2012-00664     |        |             |        | SEC29-T03S-R30E         |   |
|   | AMC 417415      | SC-006     | 2012-00665     |        |             |        | SEC29-T03S-R30E         |   |
|   | AMC 417416      | SC-007     | 2012-00666     |        |             |        | SEC29-T03S-R30E         |   |
|   | AMC 417417      | SC-008     | 2012-00667     |        |             |        | SEC29-T03S-R30E         |   |
|   | AMC 417418      | SC-009     | 2012-00668     |        |             |        | SEC29-T03S-R30E         |   |
|   | AMC 417419      | SC-010     | 2012-00669     |        | •           |        | SEC29-T03S-R30E         |   |
|   | AMC 417420      | SC-011     | 2012-00670     |        |             |        | SEC29-T03S-R30E         |   |
|   | AMC 417421      | SC-012     | 2012-00671     |        |             | •      | SEC20003S               |   |
|   | AMC 417422      | SC-013     | 2012-00672     |        |             |        | SEC19-1103S-R29E 😞      |   |
|   | AMC 417423      | SC-014     | 2012-00673     |        |             |        | SEC \$\frac{103S}{730E} | כ |
|   | AMC 417424      | SC-015     | 2012-00674     |        |             | •      | SEC29-T03S-R30E         | Ś |
|   | AMC 417425      | SC-016     | 2012-00675     |        |             | •      | SEC29-T03S-R30E         | - |
|   | AMC 417426      | SC-017     | 2012-00676     |        |             | •      | SEC29-T03S-R30E         | 1 |
|   | AMC 417427      | SC-018     | 2012-00677     |        |             |        | SEC29-T035-R30E         |   |
|   | AMC 417428      | SC-019     | 2012-00678     |        |             |        | SEC29-T035R30E          |   |
|   | AMC 417429      | SC-020     | 2012-00679     |        |             |        | SEC29-T03S-R30E         |   |
|   | AMC 417430      | SC-021     | 2012-00680     |        |             |        | SEC20-T03S-R30E         |   |
|   | AMC 417431      | SC-022     | 2012-00681     |        |             |        | SEC20-T03S-R30E         | • |
|   | AMC 417432      | SC-023     | 2012-00682     |        |             |        | SEC20-T03S-R30E         |   |
| L | AMC 417433<br>— | SC-024     | 2012-00683     |        |             |        | SEC20-T03S-R30E         |   |