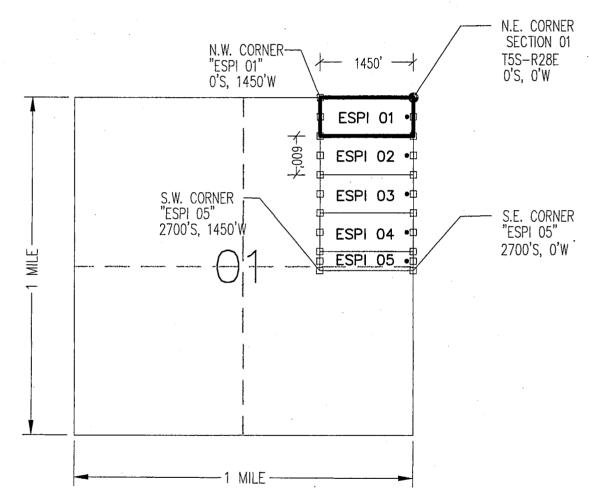

| AMC449160 | AMC449175 | BH 04   |
|-----------|-----------|---------|
| AMC449160 | AMC449176 | BH 05   |
| AMC449160 | AMC449177 | BH 06   |
| AMC449160 | AMC449178 | BH 07   |
| AMC449160 | AMC449179 | BH 08   |
| AMC449160 | AMC449180 | BH 09   |
| AMC449160 | AMC449181 | BH 10   |
| AMC449160 | AMC449182 | BH 11   |
| AMC449160 | AMC449183 | ESPI 01 |
| AMC449160 | AMC449184 | ESPI 02 |
| AMC449160 | AMC449185 | ESPI 03 |
| AMC449160 | AMC449186 | ESPI 04 |
| AMC449160 | AMC449187 | ESPI 05 |
| AMC449160 | AMC449188 | GB 01   |
| AMC449160 | AMC449189 | GB 02   |
| AMC449160 | AMC449190 | GB 03   |
| AMC449160 | AMC449191 | GB 04   |
| AMC449160 | AMC449192 | GB 05   |
| AMC449160 | AMC449193 | GB 06   |
| AMC449160 | AMC449194 | GB 07   |
| AMC449160 | AMC449195 | GB 08   |
| AMC449160 | AMC449196 | GB 09   |
| AMC449160 | AMC449197 | GB 10   |
| AMC449160 | AMC449200 | GB 13   |
| AMC449160 | AMC449201 | GB 14   |
| AMC449160 | AMC449203 | GB 16   |
| AMC449160 | AMC449204 | GB 17   |
| AMC449160 | AMC449205 | GB 18   |
| AMC449160 | AMC449206 | GB 19   |
| AMC449160 | AMC449207 | GB 20   |
| AMC449160 | AMC449208 | GB 21   |
| AMC449160 | AMC449209 | GB 22   |
| AMC449160 | AMC449210 | GB 23   |
| AMC449160 | AMC449211 | GB 24   |
| AMC449160 | AMC449212 | GB 25   |
| AMC449160 | AMC449213 | GB 26   |
| AMC449160 | AMC449214 | GB 27   |
| AMC449160 | AMC449215 | GB 28   |
| AMC449160 | AMC449216 | GB 29   |