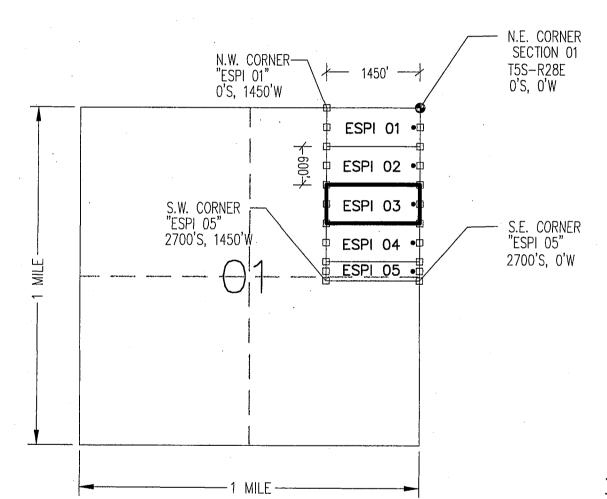

| AMC449160 | AMC449175 | BH 04   |
|-----------|-----------|---------|
| AMC449160 | AMC449176 | BH 05   |
| AMC449160 | AMC449177 | BH 06   |
| AMC449160 | AMC449178 | BH 07   |
| AMC449160 | AMC449179 | BH 08   |
| AMC449160 | AMC449180 | BH 09   |
| AMC449160 | AMC449181 | BH 10   |
| AMC449160 | AMC449182 | BH 11   |
| AMC449160 | AMC449183 | ESPI 01 |
| AMC449160 | AMC449184 | ESPI 02 |
| AMC449160 | AMC449185 | ESPI 03 |
| AMC449160 | AMC449186 | ESPI 04 |
| AMC449160 | AMC449187 | ESPI 05 |
| AMC449160 | AMC449188 | GB 01   |
| AMC449160 | AMC449189 | GB 02   |
| AMC449160 | AMC449190 | GB 03   |
| AMC449160 | AMC449191 | GB 04   |
| AMC449160 | AMC449192 | GB 05   |
| AMC449160 | AMC449193 | GB 06   |
| AMC449160 | AMC449194 | GB 07   |
| AMC449160 | AMC449195 | GB 08   |
| AMC449160 | AMC449196 | GB 09   |
| AMC449160 | AMC449197 | GB 10   |
| AMC449160 | AMC449200 | GB 13   |
| AMC449160 | AMC449201 | GB 14   |
| AMC449160 | AMC449203 | GB 16   |
| AMC449160 | AMC449204 | GB 17   |
| AMC449160 | AMC449205 | GB 18   |
| AMC449160 | AMC449206 | GB 19   |
| AMC449160 | AMC449207 | GB 20   |
| AMC449160 | AMC449208 | GB 21   |
| AMC449160 | AMC449209 | GB 22   |
| AMC449160 | AMC449210 | GB 23   |
| AMC449160 | AMC449211 | GB 24   |
| AMC449160 | AMC449212 | GB 25   |
| AMC449160 | AMC449213 | GB 26   |
| AMC449160 | AMC449214 | GB 27   |
| AMC449160 | AMC449215 | GB 28   |
| AMC449160 | AMC449216 | GB 29   |