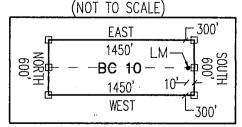

|

# "BC 10"

LOCATION OF THE "BC 10" THROUGH "BC 12" LODE CLAIMS

SITUATED IN SECTION 18, T5S-R29E G&SRM, GREENLEE COUNTY, AZ

ALL CLAIMS ARE 1450' IN LENGTH & 600' IN WIDTH EXCEPT: "BC 12" = 1450'x150'







TYPICAL CLAIM DETAIL (EXCEPT "BC 12")



CLAIM ACREAGE = 19.97 AC.

- □ INDICATES END CENTER OR CORNER OF LODE CLAIM. SET 2"x2"x5' WOODEN POST (TYPICAL).
- INDICATES LOCATION MONUMENT. SET 2"x2"x5' WOODEN POST 10' FROM AN END CENTER WITH PLASTIC BOTTLE CONTAINING THE LOCATION NOTICE

LOCATORS:

FREEPORT MCMORAN MORENCI INC 4521 US HIGHWAY 191

MORENCI AZ 85540

| LOCATION NOTICE FOR LODE MINING CLAIM                                                                       |                |                   |                                       |             |                                       |
|-------------------------------------------------------------------------------------------------------------|----------------|-------------------|---------------------------------------|-------------|------------------------------