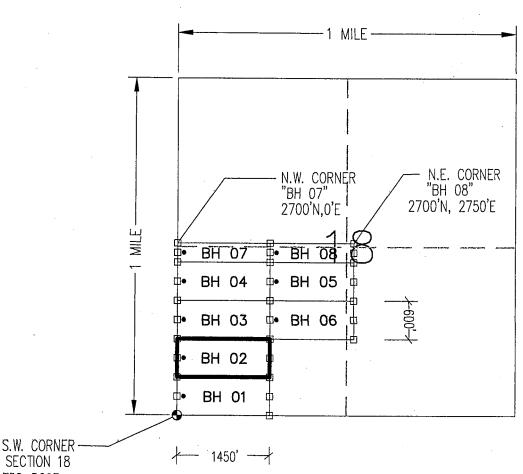

| •                       |

# "BH 02"

LOCATION OF THE "BH 01" - "BH 08" LODE CLAIMS

SITUATED IN SECTION 18
T5S-R29E G&SRM, GREENLEE COUNTY, AZ

ALL CLAIMS ARE 1450' IN LENGTH & 600' IN WIDTH

EXCEPT: "BH 05-06" = 1300'x600' "BH 07" = 1450'x300'

"BH  $07 = 1450 \times 300$ "
"BH  $08" = 1300' \times 300'$ 







T5S-R29E 0'N, 0'E

MORENCI AZ 85540

TYPICAL CLAIM DETAIL (NOT TO SCALE)



LOCATORS: FREEPORT MCMORAN MORENCI INC 4521 US HIGHWAY 191

CLAIM ACREAGE = 19.97 AC.

- □ INDICATES END CENTER OR CORNER OF LODE CLAIM. SET 2"x2"x5' WOODEN POST (TYPICAL).
- INDICATES LOCATION MONUMENT. SET 2"x2"x5' WOODEN POST 10' FROM AN END CENTER WITH PLASTIC BOTTLE CONTAINING THE LOCATION NOTICE

| LOCATION NOTICE FOR LODE MINING CLAIM                                                    |                      |               |               | a T             |