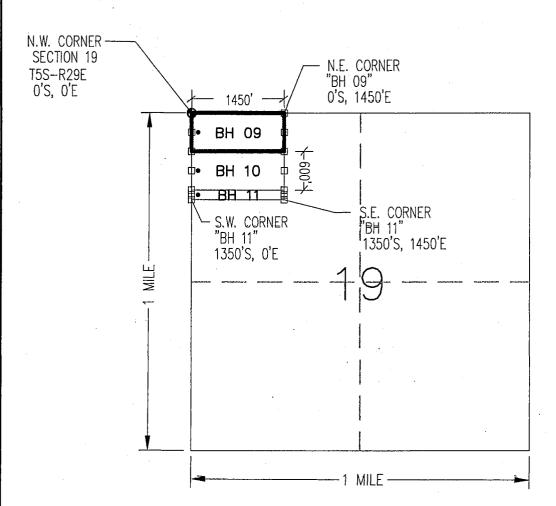

|                   |                  |                |                             |
| Signature(s)                                                                                                             |                   |                  |                |                             |
|                                                                                                                          |                   |                  |                | m MCF100<br>d July 2014     |

### "BH 09"

LOCATION OF THE "BH 09" - "BH 11"
LODE CLAIMS

SITUATED IN SECTION 19, T5S-R29E G&SRM, GREENLEE COUNTY, AZ

ALL CLAIMS ARE 1450' IN LENGTH & 600' IN WIDTH EXCEPT: "BH 11" = 1450'x150'







TYPICAL CLAIM DETAIL (NOT TO SCALE)



LOCATORS:
FREEPORT MCMORAN MORENCI INC
4521 US HIGHWAY 191
MORENCI AZ 85540

CLAIM ACREAGE = 19.97 AC.

- □ INDICATES END CENTER OR CORNER OF LODE CLAIM. SET 2"x2"x5' WOODEN POST (TYPICAL).
- INDICATES LOCATION MONUMENT. SET 2"x2"x5' WOODEN POST 10' FROM AN END CENTER WITH PLASTIC BOTTLE CONTAINING THE LOCATION NOTICE

| LOCATION NOTICE FOR LODE MINING CLAIM                                                                                              |                     |                                                       |
|------------------------------------------------------------------------------------------------------------------------------------|---------------------|-------------------------------------------------------|
| ☐ Amendmen