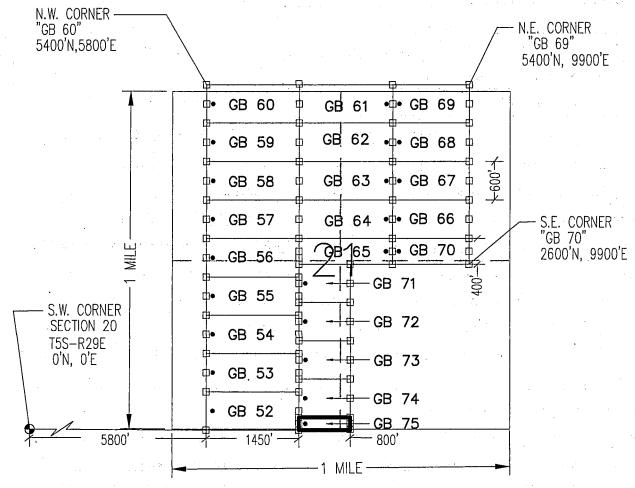

|

## "GB 75"

LOCATION OF THE "GB 52" THROUGH "GB 75" LODE CLAIMS

SITUATED IN SECTIONS 16 & 21, T5S-R29E G&SRM, GREENLEE COUNTY, AZ

ALL CLAIMS ARE 1450' IN LENGTH & 600' IN WIDTH





EXCEPT: "GB 65" = 1450'x400' "GB 66-69" = 1200'x600' "GB 70" = 1200'x400' "GB 71-74" = 800'x600' "GB 75" = 800'x200'



"GB 75"
CLAIM DETAIL
(NOT TO SCALE)



LOCATORS: FREEPORT MCMORAN MORENCI INC 4521 US HIGHWAY 191 MORENCI AZ 85540

CLAIM ACREAGE = 3.67 AC.

- INDICATES END CENTER OR CORNER OF LODE CLAIM. SET 2"x2"x5' WOODEN POST (TYPICAL).
- INDICATES LOCATION MONUMENT. SET 2"x2"x5' WOODEN POST 10' FROM AN END CENTER WITH PLASTIC BOTTLE CONTAINING THE LOCATION NOTICE

| ·                                                                                                                      |                 |                       |                |              |
|------------------------------------------------------------------------------------------------------------------------|-----------------|-----------------------|----------------|--------------|
| LOCATION NOTICE FOR LODE MINING CLAIM