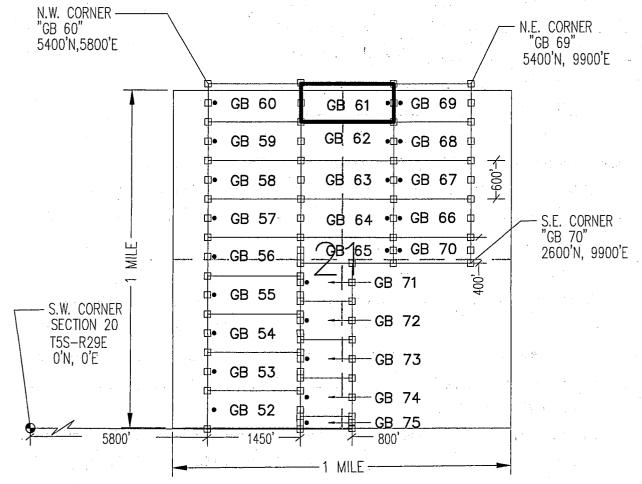

|   | State: AZ    |                   | Original Record | ling   | Amended Reco | ording |                          |
|---|--------------|-------------------|-----------------|--------|--------------|--------|--------------------------|
|   | BLM Serial # | Claim Name        | Recording #     | Page # | Recording #  | Page # | Location                 |
|   | AMC 304200   | Bear Canyon No. 1 | 170             | 469    |              |        | SEC21-T01S-R28E          |
| Γ | AMC 354306   | NE 1              | 251             | 1      |              |        | SEC25-T03S-R29E          |
|   | AMC 354307   | NE 2              | 251             | 4      |              | •      | SEC25-T03S-R29E          |
|   | AMC 354308   | NE 3              | 251             | . 7    | •            |        | SEC25-T03S-R29E          |
|   | AMC 354309   | NE 4              | 251             | 10     |              |        | SEC25-T03S-R29E          |
|   | AMC 354310   | NE 5              | 251             | 13     |              |        | SEC25-T03S-R29E          |
|   | AMC 354311   | NE 6              | 251             | 16     |              |        | SEC25-T03S-R29E          |
|   | AMC 354312   | NE 7              | 251             | 19     |              |        | SEC25-T03S-R29E          |
|   | AMC 354313   | NE 8              | 251             | 22     |              |        | SEC25-T03S-R29E          |
|   | AMC 354314   | NE 9              | 251             | 25     |              |        | SEC25-T03S-R29E          |
|   | AMC 354315   | NE 10             | 251             | 28     |              |        | SEC25-T03S-R29E          |
|   | AMC 354316   | NE 11             | 251             | 31     |              |        | SEC36-T03S-R29E          |
|   | AMC 354317   | NE 12             | 251             | 34     |              |        | SEC36-T03S-R29E          |
|   | AMC 354318   | NE 13             | 251             | 37     |              |        | SEC36-T03S-R29E          |
|   | AMC 354319   | NE 14             | 251             | 40     |              |        | SEC36-T03S-R29E          |
|   | AMC 354320   | NE 15             | 251             | 43     |              |        | SEC25-T03S-R29E          |
|   | AMC 354321   | NE 16             | 251             | 46     |              |        | SEC25-T03S-R29E          |
|   | AMC 354322   | NE 17             | 251             | 49     |              |        | SEC25-T03S-R29E          |
|   | AMC 354323   | NE 18             | 251             | 52     |              | -      | SEC25-T03S-R29E          |
|   | AMC 354324   | NE 19             | 251             | 55     |              |        | SEC25-T03S-R29E          |
|   | AMC 354325   | NE 20             | 251             | 58     |              |        | SEC25-T03S-R29E          |
|   | AMC 354326   | NE 21             | 251             | 61     |              |        | SEC25-T03S-R29E          |
|   | AMC 354327   | NE 22             | 251             | 64     |              |        | SEC25-T03S-R29E          |
|   | AMC 354328   | NE 23             | 251             | 67     |              |        | SEC25-T03S-R29E          |
|   | AMC 354329   | NE 24             | 251             | 70     |              |        | SEC25-T03S-R29E          |
|   | AMC 354330   | NE 25             | 251             | 73     |              |        | SEC36-T03S-R29E          |
|   | AMC 354331   | NE 26             | 251             | 76     |              |        | SEC31-T03S-R30E          |
|   | AMC 354332   | NE 27             | 251             | 79     |              |        | SEC31- <u>T0</u> 3S-R30E |
|   | AMC 354333   | NE 28             | 251             | 82     |              |        | SEC31-T03S-R30E          |
|   | AMC 354334   | NE 29             | 251             | 85     |              |        | SEC31-T03S-R30E          |
|   | AMC 354335   | NE 30             | 251             | 88     |              |        | SEC30-T03S-R30E          |
|   | AMC 354336   | NE 31             | 251             | 91     |              |        | SEC30-T03S-R30E          |
|   | AMC 354337   | NE 32             | 251             | 94     |              |        | SEC30-T03S-R30E          |
|   | AMC 354338   | NE 33             | 251             | 97     |              |        | SEC30-T03S-R30E          |
|   | AMC 354339   | NE 34             | 251             | 100    |              |        | SEC30-T.03S-R30E         |
|   | AMC 354340   | NE 35             | 251             | 103    |              |        | SEC30-T03S-R30E          |
|   | AMC 354341   | NE 36             | 251             | 106    |              |        | SEC30-T03S-R30E          |
| L | AMC 354342   | NE 37             | 251             | 109    |              |        | SEC30-T03S-R30E          |

| State: AZ      |            | Original Recor | ding   | Amended Rec | ording |                                                   |
|----------------|------------|----------------|--------|-------------|--------|---------------------------------------------------|
| BLM Serial #   | Claim Name | Recording #    | Page # | Recording#  | Page # | <u>Location</u>                                   |
| F AMC 354343   | NE 38      | 251            | 112    |             |        | SEC30-T03S-R30E                                   |
| AMC 354344     | NE 39      | 251            | 115    |             |        | SEC30-T03S-R30E                                   |
| AMC 354345     | NE 40      | 251            | 118    |             |        | SEC31-T03S-R30E                                   |
| AMC 354346     | NE 41      | 251            | 121    |             |        | SEC31-T03S-R30E                                   |
| AMC 354347     | NE 42      | 251            | 124    |             |        | SEC31-T03S-R30E                                   |
| AMC 354348     | NE 43      | 251            | 127    |             |        | SEC31-T03S-R30E                                   |
| - AMC 354349   | NE 44      | 251            | 130    |             |        | SEC31-T03S-R30E                                   |
| AMC 354350     | NE 45      | 251            | 133    |             |        | SEC31-T03S-R30E                                   |
| AMC 354351     | NE 46      | 251            | 136    |             |        | SEC31-T03S-R30E                                   |
| AMC 354352     | NE 47      | 251            | 139    |             |        | SEC31-T03S-R30E                                   |
| AMC 354353     | NE 48      | 251            | 142    |             |        | SEC31-T03S-R30E                                   |
| AMC 354354     | NE 49      | 251            | 145    |             |        | SEC31-T03S-R30E                                   |
| AMC 354355     | NCV 1      | 251            | 148    | •           |        | SEC01-T04S-R28E                                   |
| AMC 354356     | NCV 2      | 251            | 151    |             |        | SEC01-T04S-R28E                                   |
| ÁMC 354357     | NCV 3      | 251            | 154    |             |        | SEC01-T04S-R28E                                   |
| AMC 354358     | NCV 4      | 251            | 157    |             |        | SEC01-T04S-R28E                                   |
| AMC 354359     | NCV 5      | 251            | 160    |             |        | SEC01-T04S-R28E                                   |
| AMC 354360     | NCV 6      | 251            | 163    |             |        | SEC06-T04S-R29E                                   |
| AMC 354361     | NCV 7      | 251            | 166    |             |        | SEC06-T04S-R29E                                   |
| AMC 354362     | NCV 8      | 251            | 169    |             |        | SEC06-T04S-R29E                                   |
| AMC 354363     | NCV 9      | 251            | 172    | •           |        | SEC06-T04S-R29E                                   |
| AMC 354364     | NCV 10     | 251            | 175    | •           |        | SEC06-T04S-R29E                                   |
| . AMC 354365 . | NCV 11     | 251            | 178    |             |        | SEC06-T04S-R29E                                   |
| AMC 354366     | NCV 12     | 251            | 181    |             |        | SEC06-T048-R29E                                   |
| AMC 354367     | SUN 1      | 251            | 184    |             |        | SET29-T0 R29E                                     |
| AMC 354368     | SUN 2      | 251            | 187    |             |        | SEE 29-T02S-R29E>                                 |
| AMC 354369     | SUN 3      | 251            | 190    |             |        | SE 29-T035-R29E                                   |
| AMC 354370     | SUN 4      | 251            | 193    |             |        | SE029-T035-R29E                                   |
| AMC 354371     | SUN 5      | 251            | 196    |             | •      | SEG29-T03S-R29F                                   |
| AMC 354372     | SUN 6      | 251            | 199    |             |        | 95029-T03S-R295                                   |
| AMC 354373     | SUN 7      | 251            | 202    |             |        | 9 <u>€</u> C29-T0 <del>S</del> S-R29 <del>E</del> |
| AMC 354374     | SUN 8      | . 251          | 205    |             |        | SEC29-T03S-R29P                                   |
| AMC 354375     | SUN 9      | 251            | 208    |             |        | SEC29-T03S-R29É                                   |
| AMC 354376     | SUN 10     | . 251          | 211    |             |        | SEC29-T03S;R29E                                   |
| AMC 354377     | SUN 11     | 251            | 214    |             |        | SEC30-T03S-R29E                                   |
| AMC 354378     | SUN 12     | 251            | 217    |             | Ÿ,     | SEC29-T03S-R29E                                   |
| AMC 354379     | SUN 13     | 251            | 220    |             |        | SEC29-T03S-R29E                                   |
| AMC 354380     | SUN 14     | 251            | 223    |             |        | SEC29-T03S-R29E                                   |

| State: AZ    |            | Original Recor | ding   | Amended Rec | ording |                  |
|--------------|------------|----------------|--------|-------------|--------|------------------|
| BLM Serial # | Claim Name | Recording #    | Page # | Recording # | Page # | Location         |
| AMC 354381   | SUN 15     | 251            | 226    |             |        | SEC29-T03S-R29E  |
| AMC 354382   | SUN 16     | 251            | 229    |             |        | SEC29-T03S-R29E  |
| AMC 354383   | SUN 17     | 251            | 232    |             |        | SEC29-T03S-R29E  |
| AMC 354384   | SUN 18     | 251            | 235    |             |        | SEC29-T03S-R29E  |
| AMC 354385   | SUN 19     | 251            | 238    |             |        | SEC29-T03S-R29E  |
| AMC 354386   | SUN 20     | 251            | 241    |             |        | SEC29-T03S-R29E  |
| AMC 354387   | SUN 21     | 251            | 244    | •           |        | SEC29-T03S-R29E  |
| AMC 354388   | SUN 22     | 251            | 247    |             | •      | SEC29-T03S-R29E  |
| AMC 354389   | SUN 23     | 251            | 250    |             |        | SEC29-T03S-R29E  |
| AMC 354390   | SUN 24     | 251            | 253    |             |        | SEC29-T03S-R29E  |
| AMC 354391   | SUN 25     | 251            | 256    |             |        | SEC29-T03S-R29E  |
| AMC 354392   | SUN 26     | 251            | 259    |             |        | SEC29-T03S-R29E  |
| AMC 354393   | GG 1       | 251            | 262    |             |        | SEC13-T04S-R29E  |
| AMC 354394   | GG 2       | 251            | 265    |             |        | SEC24-T04S-R28E  |
| AMC 354395   | GG 3       | 251            | 268    |             |        | SEC24-T04S-R28E  |
| AMC 354396   | GG 4       | 251            | 271    |             | 4      | SEC24-T04S-R28E  |
| AMC 354397   | GG 5       | 251            | 274    |             |        | SEC24-T04S-R28E  |
| AMC 354398   | GG 6       | 251            | 277    |             |        | SEC24-T04S-R28E  |
| AMC 354399   | GG 7       | 251            | 280    |             |        | SEC24-T04S-R28E  |
| AMC 354400   | GG 8       | 251            | 283    |             |        | SEC18-T04S-R29E  |
| AMC 354401   | GG 9       | 251            | 286    |             |        | SEC18-T04S-R29E  |
| AMC 354402   | GG 10      | 251            | 289    |             | . •    | SEC19-T04S-R29E  |
| AMC 354403   | GG 11      | 251            | 292    |             |        | SEC19-T04S-R29E  |
| AMC 354404   | GG 12      | 251            | 295    |             |        | SE 19-T0 R29E    |
| AMC 354405   | GG 13      | 251            | 298    |             |        | SF219-T048-R29E  |
| AMC 354406   | GG 14      | 251            | 301    |             |        | SEC19-TOSS-R29E1 |
| AMC 354407   | GG 15      | 251            | 304    |             |        | SEC19-TOUS-R29E  |
| AMC 354408   | GG 16      | 251            | 307    | •           |        | SEC19-T04S-R29E  |
| AMC 354409   | GG 17      | 251            | 310    |             |        | \$EC19-TID6-R29E |
| AMC 354410   | GG 18      | 251            | 313    |             |        | \$2C19-T         |
| AMC 354411   | GG 19      | 251            | 316    |             |        | SEC19-TactS-R295 |
| AMC 354412   | GG 20      | 251            | 319    |             | 7      | SEC19-104S-R29E  |
| AMC 354413   | GG 21      | 251            | 322    |             |        | SEC19-T04S-R29E  |
| AMC 354414   | GG 22      | 251            | 325    |             |        | SEC19-T04S-R29E  |
| AMC 354415   | GG 23      | 251            | 328    |             |        | SEC19-T04S-R29E  |
| AMC 354416   | GG 24      | 251            | 331    |             |        | SEC19-T04S-R29E  |
| AMC 354417   | GG 25      | 251            | 334    | •           |        | SEC19-T04S-R29E  |
| AMC 354418   | GG 26      | 251            | 337    |             |        | SEC19-T04S-R29E  |

County: Greenlee

Date: 5/8/2018

|   | State: AZ       |            | Original Recor | ding   | Amended Rec | ording |                         |   |
|---|-----------------|------------|----------------|--------|-------------|--------|-------------------------|---|
|   | BLM Serial #    | Claim Name | Recording #    | Page # | Recording#  | Page # | Location                |   |
| T | AMC 354419      | GG 27      | 251            | 340    |             |        | SEC19-T04S-R29E         |   |
|   | AMC 354420      | . GG 28    | 251            | 343    |             | •      | SEC19-T04S-R29E         |   |
|   | AMC 354421      | GG 29      | 251            | 346    |             |        | SEC19-T04S-R29E         |   |
|   | AMC 354422      | GG 30      | 251            | 349    |             |        | SEC19-T04S-R29E         |   |
|   | AMC 354423      | GG 31      | 251            | 352    | •           |        | SEC19-T04S-R29E         |   |
|   | AMC 354424      | GG 32      | 251            | 355    |             |        | SEC19-T04S-R29E         |   |
|   | AMC 354425      | GG 33      | 251            | 358    |             |        | SEC19-T04S-R29E         |   |
|   | AMC 354426      | GG 34      | 251            | 361    |             |        | SEC19-T04S-R29E         |   |
|   | AMC 354427      | GG 35      | 251            | 364    |             |        | SEC19-T04S-R29E         |   |
|   | AMC 354428      | GG 36      | 251            | 367    |             |        | SEC19-T04S-R29E         |   |
|   | AMC 354429      | GG 37      | 251            | 370    |             |        | SEC19-T04S-R29E         |   |
|   | AMC 354430      | GG 38      | 251            | 373    |             |        | SEC19-T04S-R29E         |   |
|   | AMC 354431      | GG 39      | 251            | 376    |             |        | SEC19-T04S-R29E         |   |
| L | AMC 354432      | GG 40      | 251            | 379    |             |        | SEC19-T04S-R29E         |   |
| Γ | AMC 417410      | SC-001     | 2012-00660     |        |             |        | SEC29-T03S-R30E         |   |
| • | AMC 417411      | SC-002     | 2012-00661     |        |             |        | SEC29-T03S-R30E         |   |
|   | AMC 417412      | SC-003     | 2012-00662     |        | · . •       |        | SEC29-T03S-R30E         |   |
|   | AMC 417413      | SC-004     | 2012-00663     |        |             |        | SEC29-T03S-R30E         |   |
|   | AMC 417414      | SC-005     | 2012-00664     |        |             |        | SEC29-T03S-R30E         |   |
|   | AMC 417415      | SC-006     | 2012-00665     |        |             |        | SEC29-T03S-R30E         |   |
|   | AMC 417416      | SC-007     | 2012-00666     |        |             |        | SEC29-T03S-R30E         |   |
|   | AMC 417417      | SC-008     | 2012-00667     |        |             |        | SEC29-T03S-R30E         |   |
|   | AMC 417418      | SC-009     | 2012-00668     |        |             |        | SEC29-T03S-R30E         |   |
|   | AMC 417419      | SC-010     | 2012-00669     |        | •           |        | SEC29-T03S-R30E         |   |
|   | AMC 417420      | SC-011     | 2012-00670     |        |             |        | SEC29-T03S-R30E         |   |
|   | AMC 417421      | SC-012     | 2012-00671     |        |             | •      | SEC20003S               |   |
|   | AMC 417422      | SC-013     | 2012-00672     |        |             |        | SEC19-1103S-R29E 😞      |   |
|   | AMC 417423      | SC-014     | 2012-00673     |        |             |        | SEC \$\frac{103S}{730E} | כ |
|   | AMC 417424      | SC-015     | 2012-00674     |        |             | •      | SEC29-T03S-R30E         | Ś |
|   | AMC 417425      | SC-016     | 2012-00675     |        |             | •      | SEC29-T03S-R30E         | - |
|   | AMC 417426      | SC-017     | 2012-00676     |        |             | •      | SEC29-T03S-R30E         | 1 |
|   | AMC 417427      | SC-018     | 2012-00677     |        |             |        | SEC29-T035-R30E         |   |
|   | AMC 417428      | SC-019     | 2012-00678     |        |             |        | SEC29-T035R30E          |   |
|   | AMC 417429      | SC-020     | 2012-00679     |        |             |        | SEC29-T03S-R30E         |   |
|   | AMC 417430      | SC-021     | 2012-00680     |        |             |        | SEC20-T03S-R30E         |   |
|   | AMC 417431      | SC-022     | 2012-00681     |        |             |        | SEC20-T03S-R30E         | • |
|   | AMC 417432      | SC-023     | 2012-00682     |        |             |        | SEC20-T03S-R30E         |   |
| L | AMC 417433<br>— | SC-024     | 2012-00683     |        |             |        | SEC20-T03S-R30E         |   |