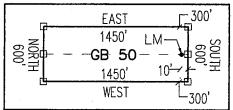

|                      |                |               | MCF100                 |
| This form is available from the <b>Arize</b>                                                                              | na Geological        | Survey and     |               | July 2014<br>enroduced |
| This form is available from the Ariza                                                                                     | ,a George car        | ~ui vej uiiu   |               |                        |

### "GB 50"

LOCATION OF THE "GB 16" THROUGH "GB 51" LODE CLAIMS

SITUATED IN SECTIONS 16, 17, 20 & 21, T5S-R29E G&SRM, GREENLEE COUNTY, AZ

ALL CLAIMS ARE 1450' IN LENGTH & 600' IN WIDTH







TYPICAL CLAIM DETAIL (NOT TO SCALE)



LOCATORS:
FREEPORT MCMORAN MORENCI INC
4521 US HIGHWAY 191
MORENCI AZ 85540

- INDICATES END CENTER OR CORNER OF LODE CLAIM. SET 2"x2"x5' WOODEN POST (TYPICAL).
- INDICATES LOCATION MONUMENT. SET 2"x2"x5'
   WOODEN POST 10' FROM AN END CENTER WITH PLASTIC BOTTLE CONTAINING THE LOCATION NOTICE

|                                                                                          |                        | - Completing                     |
|------------------------------------------------------------------------------------------|------------------------|----------------------------------|
| LOCATION NOTICE FOR LODE MINING CLAIM                                                    |                        | 善言                               |
| ☐ Amendment BLM Serial #