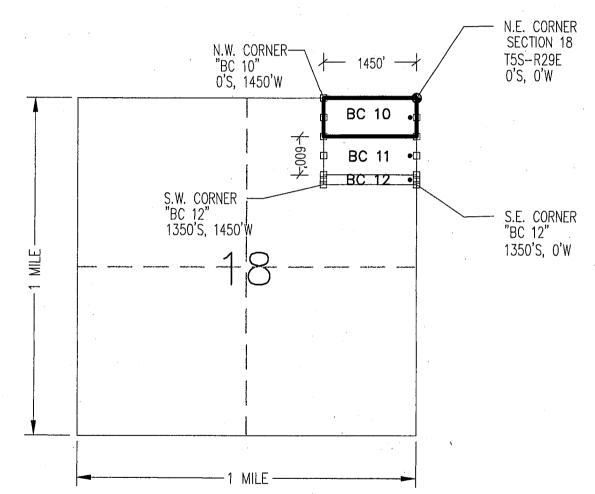

|

# "BC 10"

LOCATION OF THE "BC 10" THROUGH "BC 12" LODE CLAIMS

SITUATED IN SECTION 18, T5S-R29E G&SRM, GREENLEE COUNTY, AZ

ALL CLAIMS ARE 1450' IN LENGTH & 600' IN WIDTH EXCEPT: "BC 12" = 1450'x150'







TYPICAL CLAIM DETAIL (EXCEPT "BC 12")



CLAIM ACREAGE = 19.97 AC.

- □ INDICATES END CENTER OR CORNER OF LODE CLAIM. SET 2"x2"x5' WOODEN POST (TYPICAL).
- INDICATES LOCATION MONUMENT. SET 2"x2"x5' WOODEN POST 10' FROM AN END CENTER WITH PLASTIC BOTTLE CONTAINING THE LOCATION NOTICE

LOCATORS:

FREEPORT MCMORAN MORENCI INC 4521 US HIGHWAY 191

MORENCI AZ 85540

| LOCATION NOTICE FOR LODE MINING CLAIM                                                                       |                |                   |                                       |             |                                       |
|-------------------------------------------------------------------------------------------------------------|----------------|-------------------|---------------------------------------|---