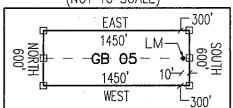

|  |  |  |  |
|                                                                                                                           | Form MCF100                                      |  |  |  |  |

LOCATION OF THE "GB 01" THROUGH "GB 15" LODE CLAIMS

> SITUATED IN SECTIONS 18 & 19, T5S-R29E G&SRM, GREENLEE COUNTY, AZ

ALL CLAIMS ARE 1450' IN LENGTH & 600' IN WIDTH

EXCEPT: "GB 13" = 1450'x400'

"GB 14" = 1450'x400' "GB 15" = 1450'x150'

SCALE 1"=1500' 1500

3000 N.E. CORNER "GB 09" 5400'N, 0'W GB 09 N.W. CORNER "GB 13" 4000'N, 2900'W GB 08 GB 07 GB 13 GB 06 **GB 10** GB\_Q5 GB 04 GB 03 150'二年 GB 15 GB 02 S.E. CORNER **GB** 11 S.W. CORNER - "GB 12" SECTION 19, T5S-R29E 0'N, 2900'W **GB 12** GB 01 0'N, 0'W

- 1450'

-1 MILE-

TYPICAL CLAIM DETAIL (EXCEPT GB 13-15) (NOT TO SCALE)



LOCATORS: FREEPORT MCMORAN MORENCI INC 4521 US HIGHWAY 191 MORENCI AZ 85540

CLAIM ACREAGE = 19.97 AC.

1450'

- INDICATES END CENTER OR CORNER OF LODE CLAIM. SET 2"x2"x5' WOODEN POST (TYPICAL).
- INDICATES LOCATION MONUMENT. SET 2"x2"x5' WOODEN POST 10' FROM AN END CENTER WITH PLASTIC BOTTLE CONTAINING THE LOCATION NOTICE

| LOCATION NOTICE FOR LODE MINING CLAIM                                                        |                 |                    |                                  |  |  |  |
|----------------------------------------------------------------------------------------------|-----------------|--------------------|----------------------------------|--|--|--|
| ☐ Amendment BLM Serial #                                                                     | BLM Date