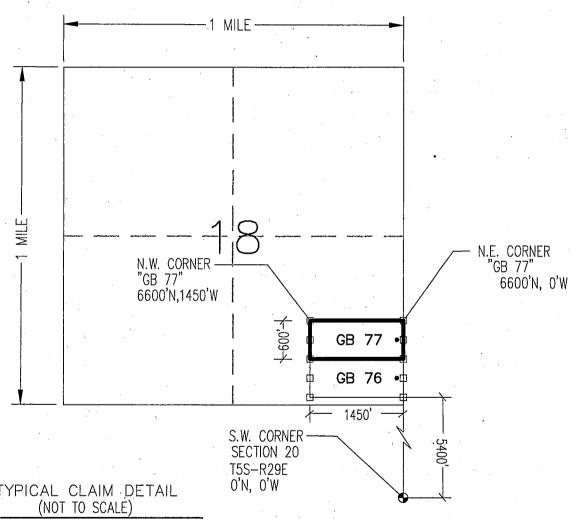

|

SITUATED IN SECTION 18. T5S-R29E G&SRM, GREENLEE COUNTY, AZ

ALL CLAIMS ARE 1450' IN LENGTH & 600' IN WIDTH







TYPICAL CLAIM DETAIL



LOCATORS: FREEPORT MCMORAN MORENCI INC 4521 US HIGHWAY 191 MORENCI AZ 85540

- INDICATES END CENTER OR CORNER OF LODE CLAIM. SET 2"x2"x5' WOODEN POST (TYPICAL).
- INDICATES LOCATION MONUMENT. SET 2"x2"x5' WOODEN POST 10' FROM AN END CENTER WITH PLASTIC BOTTLE CONTAINING THE LOCATION NOTICE

| LOCATION NOTICE FOR LODE MINING CLAIM                                                 |