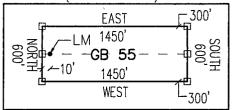

|   | State: AZ    |                   | Original Record | ling   | Amended Reco | ording |                          |
|---|--------------|-------------------|-----------------|--------|--------------|--------|--------------------------|
|   | BLM Serial # | Claim Name        | Recording #     | Page # | Recording #  | Page # | Location                 |
|   | AMC 304200   | Bear Canyon No. 1 | 170             | 469    |              |        | SEC21-T01S-R28E          |
| Γ | AMC 354306   | NE 1              | 251             | 1      |              |        | SEC25-T03S-R29E          |
|   | AMC 354307   | NE 2              | 251             | 4      |              | •      | SEC25-T03S-R29E          |
|   | AMC 354308   | NE 3              | 251             | . 7    | •            |        | SEC25-T03S-R29E          |
|   | AMC 354309   | NE 4              | 251             | 10     |              |        | SEC25-T03S-R29E          |
|   | AMC 354310   | NE 5              | 251             | 13     |              |        | SEC25-T03S-R29E          |
|   | AMC 354311   | NE 6              | 251             | 16     |              |        | SEC25-T03S-R29E          |
|   | AMC 354312   | NE 7              | 251             | 19     |              |        | SEC25-T03S-R29E          |
|   | AMC 354313   | NE 8              | 251             | 22     |              |        | SEC25-T03S-R29E          |
|   | AMC 354314   | NE 9              | 251             | 25     |              |        | SEC25-T03S-R29E          |
|   | AMC 354315   | NE 10             | 251             | 28     |              |        | SEC25-T03S-R29E          |
|   | AMC 354316   | NE 11             | 251             | 31     |              |        | SEC36-T03S-R29E          |
|   | AMC 354317   | NE 12             | 251             | 34     |              |        | SEC36-T03S-R29E          |
|   | AMC 354318   | NE 13             | 251             | 37     |              |        | SEC36-T03S-R29E          |
|   | AMC 354319   | NE 14             | 251             | 40     |              |        | SEC36-T03S-R29E          |
|   | AMC 354320   | NE 15             | 251             | 43     |              |        | SEC25-T03S-R29E          |
|   | AMC 354321   | NE 16             | 251             | 46     |              |        | SEC25-T03S-R29E          |
|   | AMC 354322   | NE 17             | 251             | 49     |              |        | SEC25-T03S-R29E          |
|   | AMC 354323   | NE 18             | 251             | 52     |              | -      | SEC25-T03S-R29E          |
|   | AMC 354324   | NE 19             | 251             | 55     |              |        | SEC25-T03S-R29E          |
|   | AMC 354325   | NE 20             | 251             | 58     |              |        | SEC25-T03S-R29E          |
|   | AMC 354326   | NE 21             | 251             | 61     |              |        | SEC25-T03S-R29E          |
|   | AMC 354327   | NE 22             | 251             | 64     |              |        | SEC25-T03S-R29E          |
|   | AMC 354328   | NE 23             | 251             | 67     |              |        | SEC25-T03S-R29E          |
|   | AMC 354329   | NE 24             | 251             | 70     |              |        | SEC25-T03S-R29E          |
|   | AMC 354330   | NE 25             | 251             | 73     |              |        | SEC36-T03S-R29E          |
|   | AMC 354331   | NE 26             | 251             | 76     |              |        | SEC31-T03S-R30E          |
|   | AMC 354332   | NE 27             | 251             | 79     |              |        | SEC31- <u>T0</u> 3S-R30E |
|   | AMC 354333   | NE 28             | 251             | 82     |              |        | SEC31-T03S-R30E          |
|   | AMC 354334   | NE 29             | 251             | 85     |              |        | SEC31-T03S-R30E          |
|   | AMC 354335   | NE 30             | 251             | 88     |              |        | SEC30-T03S-R30E          |
|   | AMC 354336   | NE 31             | 251             | 91     |              |        | SEC30-T03S-R30E          |
|   | AMC 354337   | NE 32             | 251             | 94     |              |        | SEC30-T03S-R30E          |
|   | AMC 354338   | NE 33             | 251             | 97     |              |        | SEC30-T03S-R30E          |
|   | AMC 354339   | NE 34             | 251             | 100    |              |        | SEC30-T.03S-R30E         |
|   | AMC 354340   | NE 35             | 251             | 103    |              |        | SEC30-T03S-R30E          |
|   | AMC 354341   | NE 36             | 251             | 106    |              |        | SEC30-T03S-R30E          |
| L | AMC 354342   | NE 37             | 251             | 109    |              |        | SEC30-T03S-R30E          |

| State: AZ      |            | Original Recor | ding   | Amended Rec | ording |                                                   |
|----------------|------------|----------------|--------|-------------|--------|---------------------------------------------------|
| BLM Serial #   | Claim Name | Recording #    | Page # | Recording#  | Page # | <u>Location</u>                                   |
| F AMC 354343   | NE 38      | 251            | 112    |             |        | SEC30-T03S-R30E                                   |
| AMC 354344     | NE 39      | 251            | 115    |             |        | SEC30-T03S-R30E                                   |
| AMC 354345     | NE 40      | 251            | 118    |             |        | SEC31-T03S-R30E                                   |
| AMC 354346     | NE 41      | 251            | 121    |             |        | SEC31-T03S-R30E                                   |
| AMC 354347     | NE 42      | 251            | 124    |             |        | SEC31-T03S-R30E                                   |
| AMC 354348     | NE 43      | 251            | 127    |             |        | SEC31-T03S-R30E                                   |
| - AMC 354349   | NE 44      | 251            | 130    |             |        | SEC31-T03S-R30E                                   |
| AMC 354350     | NE 45      | 251            | 133    |             |        | SEC31-T03S-R30E                                   |
| AMC 354351     | NE 46      | 251            | 136    |             |        | SEC31-T03S-R30E                                   |
| AMC 354352     | NE 47      | 251            | 139    |             |        | SEC31-T03S-R30E                                   |
| AMC 354353     | NE 48      | 251            | 142    |             |        | SEC31-T03S-R30E                                   |
| AMC 354354     | NE 49      | 251            | 145    |             |        | SEC31-T03S-R30E                                   |
| AMC 354355     | NCV 1      | 251            | 148    | •           |        | SEC01-T04S-R28E                                   |
| AMC 354356     | NCV 2      | 251            | 151    |             |        | SEC01-T04S-R28E                                   |
| ÁMC 354357     | NCV 3      | 251            | 154    |             |        | SEC01-T04S-R28E                                   |
| AMC 354358     | NCV 4      | 251            | 157    |             |        | SEC01-T04S-R28E                                   |
| AMC 354359     | NCV 5      | 251            | 160    |             |        | SEC01-T04S-R28E                                   |
| AMC 354360     | NCV 6      | 251            | 163    |             |        | SEC06-T04S-R29E                                   |
| AMC 354361     | NCV 7      | 251            | 166    |             |        | SEC06-T04S-R29E                                   |
| AMC 354362     | NCV 8      | 251            | 169    |             |        | SEC06-T04S-R29E                                   |
| AMC 354363     | NCV 9      | 251            | 172    | •           |        | SEC06-T04S-R29E                                   |
| AMC 354364     | NCV 10     | 251            | 175    | •           |        | SEC06-T04S-R29E                                   |
| . AMC 354365 . | NCV 11     | 251            | 178    |             |        | SEC06-T04S-R29E                                   |
| AMC 354366     | NCV 12     | 251            | 181    |             |        | SEC06-T048-R29E                                   |
| AMC 354367     | SUN 1      | 251            | 184    |             |        | SET29-T0 R29E                                     |
| AMC 354368     | SUN 2      | 251            | 187    |             |        | SEE 29-T02S-R29E>                                 |
| AMC 354369     | SUN 3      | 251            | 190    |             |        | SE 29-T035-R29E                                   |
| AMC 354370     | SUN 4      | 251            | 193    |             |        | SE029-T035-R29E                                   |
| AMC 354371     | SUN 5      | 251            | 196    |             | •      | SEG29-T03S-R29F                                   |
| AMC 354372     | SUN 6      | 251            | 199    |             |        | 95029-T03S-R295                                   |
| AMC 354373     | SUN 7      | 251            | 202    |             |        | 9 <u>€</u> C29-T0 <del>S</del> S-R29 <del>E</del> |
| AMC 354374     | SUN 8      | . 251          | 205    |             |        | SEC29-T03S-R29P                                   |
| AMC 354375     | SUN 9      | 251            | 208    |             |        | SEC29-T03S-R29É                                   |
| AMC 354376     | SUN 10     | . 251          | 211    |             |        | SEC29-T03S;R29E                                   |
| AMC 354377     | SUN 11     | 251            | 214    |             |        | SEC30-T03S-R29E                                   |
| AMC 354378     | SUN 12     | 251            | 217    |             | Ÿ,     | SEC29-T03S-R29E                                   |
| AMC 354379     | SUN 13     | 251            | 220    |             |        | SEC29-T03S-R29E                                   |
| AMC 354380     | SUN 14     | 251            | 223    |             |        | SEC29-T03S-R29E                                   |

| State: AZ    |            | Original Recor | ding   | Amended Rec | ording |                  |
|--------------|------------|----------------|--------|-------------|--------|------------------|
| BLM Serial # | Claim Name | Recording #    | Page # | Recording # | Page # | Location         |
| AMC 354381   | SUN 15     | 251            | 226    |             |        | SEC29-T03S-R29E  |
| AMC 354382   | SUN 16     | 251            | 229    |             |        | SEC29-T03S-R29E  |
| AMC 354383   | SUN 17     | 251            | 232    |             |        | SEC29-T03S-R29E  |
| AMC 354384   | SUN 18     | 251            | 235    |             |        | SEC29-T03S-R29E  |
| AMC 354385   | SUN 19     | 251            | 238    |             |        | SEC29-T03S-R29E  |
| AMC 354386   | SUN 20     | 251            | 241    |             |        | SEC29-T03S-R29E  |
| AMC 354387   | SUN 21     | 251            | 244    | •           |        | SEC29-T03S-R29E  |
| AMC 354388   | SUN 22     | 251            | 247    |             | •      | SEC29-T03S-R29E  |
| AMC 354389   | SUN 23     | 251            | 250    |             |        | SEC29-T03S-R29E  |
| AMC 354390   | SUN 24     | 251            | 253    |             |        | SEC29-T03S-R29E  |
| AMC 354391   | SUN 25     | 251            | 256    |             |        | SEC29-T03S-R29E  |
| AMC 354392   | SUN 26     | 251            | 259    |             |        | SEC29-T03S-R29E  |
| AMC 354393   | GG 1       | 251            | 262    |             |        | SEC13-T04S-R29E  |
| AMC 354394   | GG 2       | 251            | 265    |             |        | SEC24-T04S-R28E  |
| AMC 354395   | GG 3       | 251            | 268    |             |        | SEC24-T04S-R28E  |
| AMC 354396   | GG 4       | 251            | 271    |             | 4      | SEC24-T04S-R28E  |
| AMC 354397   | GG 5       | 251            | 274    |             |        | SEC24-T04S-R28E  |
| AMC 354398   | GG 6       | 251            | 277    |             |        | SEC24-T04S-R28E  |
| AMC 354399   | GG 7       | 251            | 280    |             |        | SEC24-T04S-R28E  |
| AMC 354400   | GG 8       | 251            | 283    |             |        | SEC18-T04S-R29E  |
| AMC 354401   | GG 9       | 251            | 286    |             |        | SEC18-T04S-R29E  |
| AMC 354402   | GG 10      | 251            | 289    |             | . •    | SEC19-T04S-R29E  |
| AMC 354403   | GG 11      | 251            | 292    |             |        | SEC19-T04S-R29E  |
| AMC 354404   | GG 12      | 251            | 295    |             |        | SE 19-T0 R29E    |
| AMC 354405   | GG 13      | 251            | 298    |             |        | SF219-T048-R29E  |
| AMC 354406   | GG 14      | 251            | 301    |             |        | SEC19-TOSS-R29E1 |
| AMC 354407   | GG 15      | 251            | 304    |             |        | SEC19-TOUS-R29E  |
| AMC 354408   | GG 16      | 251            | 307    | •           |        | SEC19-T04S-R29E  |
| AMC 354409   | GG 17      | 251            | 310    |             |        | \$EC19-TID6-R29E |
| AMC 354410   | GG 18      | 251            | 313    |             |        | \$2C19-T         |
| AMC 354411   | GG 19      | 251            | 316    |             |        | SEC19-TactS-R295 |
| AMC 354412   | GG 20      | 251            | 319    |             | 7      | SEC19-104S-R29E  |
| AMC 354413   | GG 21      | 251            | 322    |             |        | SEC19-T04S-R29E  |
| AMC 354414   | GG 22      | 251            | 325    |             |        | SEC19-T04S-R29E  |
| AMC 354415   | GG 23      | 251            | 328    |             |        | SEC19-T04S-R29E  |
| AMC 354416   | GG 24      | 251            | 331    |             |        | SEC19-T04S-R29E  |
| AMC 354417   | GG 25      | 251            | 334    | •           |        | SEC19-T04S-R29E  |
| AMC 354418   | GG 26      | 251            | 337    |             |        | SEC19-T04S-R29E  |

County: Greenlee

Date: 5/8/2018

|   | State: AZ       |            | Original Recor | ding   | Amended Rec | ording |                         |   |
|---|-----------------|------------|----------------|--------|-------------|--------|-------------------------|---|
|   | BLM Serial #    | Claim Name | Recording #    | Page # | Recording#  | Page # | Location                |   |
| T | AMC 354419      | GG 27      | 251            | 340    |             |        | SEC19-T04S-R29E         |   |
|   | AMC 354420      | . GG 28    | 251            | 343    |             | •      | SEC19-T04S-R29E         |   |
|   | AMC 354421      | GG 29      | 251            | 346    |             |        | SEC19-T04S-R29E         |   |
|   | AMC 354422      | GG 30      | 251            | 349    |             |        | SEC19-T04S-R29E         |   |
|   | AMC 354423      | GG 31      | 251            | 352    | •           |        | SEC19-T04S-R29E         |   |
|   | AMC 354424      | GG 32      | 251            | 355    |             |        | SEC19-T04S-R29E         |   |
|   | AMC 354425      | GG 33      | 251            | 358    |             |        | SEC19-T04S-R29E         |   |
|   | AMC 354426      | GG 34      | 251            | 361    |             |        | SEC19-T04S-R29E         |   |
|   | AMC 354427      | GG 35      | 251            | 364    |             |        | SEC19-T04S-R29E         |   |
|   | AMC 354428      | GG 36      | 251            | 367    |             |        | SEC19-T04S-R29E         |   |
|   | AMC 354429      | GG 37      | 251            | 370    |             |        | SEC19-T04S-R29E         |   |
|   | AMC 354430      | GG 38      | 251            | 373    |             |        | SEC19-T04S-R29E         |   |
|   | AMC 354431      | GG 39      | 251            | 376    |             |        | SEC19-T04S-R29E         |   |
| L | AMC 354432      | GG 40      | 251            | 379    |             |        | SEC19-T04S-R29E         |   |
| Γ | AMC 417410      | SC-001     | 2012-00660     |        |             |        | SEC29-T03S-R30E         |   |
| • | AMC 417411      | SC-002     | 2012-00661     |        |             |        | SEC29-T03S-R30E         |   |
|   | AMC 417412      | SC-003     | 2012-00662     |        | · . •       |        | SEC29-T03S-R30E         |   |
|   | AMC 417413      | SC-004     | 2012-00663     |        |             |        | SEC29-T03S-R30E         |   |
|   | AMC 417414      | SC-005     | 2012-00664     |        |             |        | SEC29-T03S-R30E         |   |
|   | AMC 417415      | SC-006     | 2012-00665     |        |             |        | SEC29-T03S-R30E         |   |
|   | AMC 417416      | SC-007     | 2012-00666     |        |             |        | SEC29-T03S-R30E         |   |
|   | AMC 417417      | SC-008     | 2012-00667     |        |             |        | SEC29-T03S-R30E         |   |
|   | AMC 417418      | SC-009     | 2012-00668     |        |             |        | SEC29-T03S-R30E         |   |
|   | AMC 417419      | SC-010     | 2012-00669     |        | •           |        | SEC29-T03S-R30E         |   |
|   | AMC 417420      | SC-011     | 2012-00670     |        |             |        | SEC29-T03S-R30E         |   |
|   | AMC 417421      | SC-012     | 2012-00671     |        |             | •      | SEC20003S               |   |
|   | AMC 417422      | SC-013     | 2012-00672     |        |             |        | SEC19-1103S-R29E 😞      |   |
|   | AMC 417423      | SC-014     | 2012-00673     |        |             |        | SEC \$\frac{103S}{730E} | כ |
|   | AMC 417424      | SC-015     | 2012-00674     |        |             | •      | SEC29-T03S-R30E         | Ś |
|   | AMC 417425      | SC-016     | 2012-00675     |        |             | •      | SEC29-T03S-R30E         | - |
|   | AMC 417426      | SC-017     | 2012-00676     |        |             | •      | SEC29-T03S-R30E         | 1 |
|   | AMC 417427      | SC-018     | 2012-00677     |        |             |        | SEC29-T035-R30E         |   |
|   | AMC 417428      | SC-019     | 2012-00678     |        |             |        | SEC29-T035R30E          |   |
|   | AMC 417429      | SC-020     | 2012-00679     |        |             |        | SEC29-T03S-R30E         |   |
|   | AMC 417430      | SC-021     | 2012-00680     |        |             |        | SEC20-T03S-R30E         |   |
|   | AMC 417431      | SC-022     | 2012-00681     |        |             |        | SEC20-T03S-R30E         | • |
|   | AMC 417432      | SC-023     | 2012-00682     |        |             |        | SEC20-T03S-R30E         |   |
| L | AMC 417433<br>— | SC-024     | 2012-00683     |        |             |        | SEC20-T03S-R30E         |   |