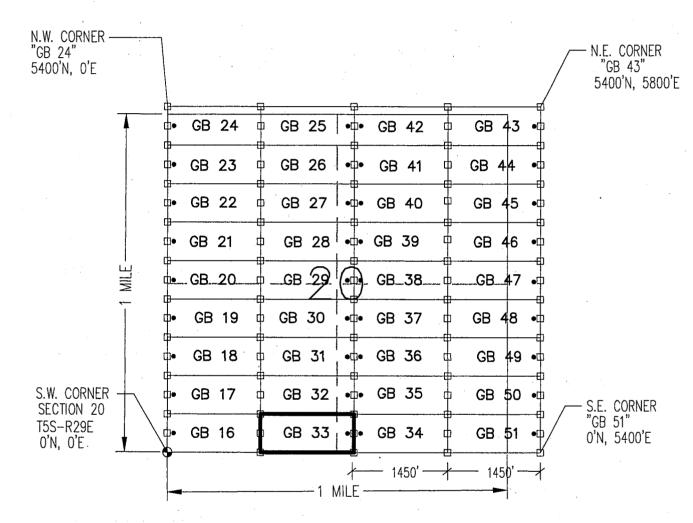

LOCATOR(s) ☑ AGENT                                                      |                                                                            |
| Print Name(s) JODY A. STONE, RLS                                          |                                                                            |
| Signature(s)                                                              |                                                                            |
|                                                                           | Form MCF100<br>Revised July 2014                                           |

# LOCATION OF THE "GB 16" THROUGH "GB 51" LODE CLAIMS

SITUATED IN SECTIONS 16, 17, 20 & 21, T5S-R29E G&SRM, GREENLEE COUNTY, AZ

ALL CLAIMS ARE 1450' IN LENGTH & 600' IN WIDTH







TYPICAL CLAIM DETAIL (NOT TO SCALE)



LOCATORS: FREEPORT MCMORAN MORENCI INC 4521 US HIGHWAY 191 MORENCI AZ 85540

- INDICATES END CENTER OR CORNER OF LODE CLAIM. SET 2"x2"x5' WOODEN POST (TYPICAL).
- INDICATES LOCATION MONUMENT. SET 2"x2"x5' WOODEN POST 10' FROM AN END CENTER WITH PLASTIC BOTTLE CONTAINING THE LOCATION NOTICE

| LOCATION NOTICE FOR LODE MINING CLAIM                                                                                  |                    |                    | 0107         |                                       |
|------------------------------------------------------------------------------------------------------------------------|--------------------|--------------------|--------------|---------------------------------------|
| ☐ Amendment BLM Serial #