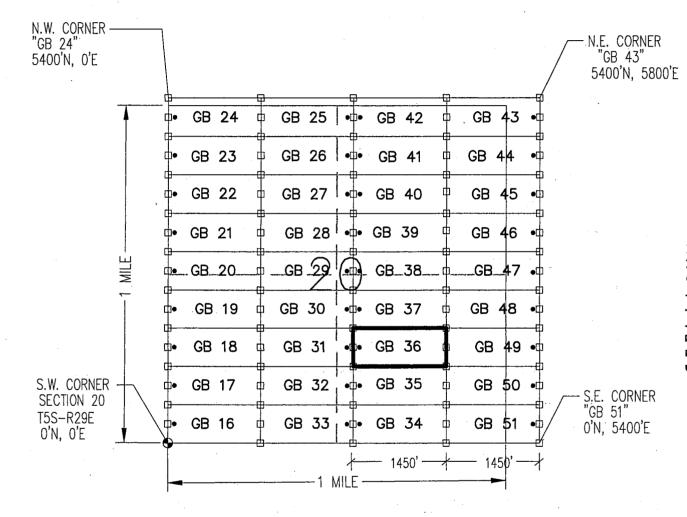

|                                       |                |               |                     |
| Signature(s)                                                                                                               |                      |                                       |                |               |                     |
|                                                                                                                            |                      |                                       |                |               | MCF100<br>July 2014 |

### "GB 36"

LOCATION OF THE "GB 16" THROUGH "GB 51" LODE CLAIMS

SITUATED IN SECTIONS 16, 17, 20 & 21, T5S-R29E G&SRM, GREENLEE COUNTY, AZ

ALL CLAIMS ARE 1450' IN LENGTH & 600' IN WIDTH







TYPICAL CLAIM DETAIL (NOT TO SCALE)



LOCATORS: FREEPORT MCMORAN MORENCI INC 4521 US HIGHWAY 191 MORENCI AZ 85540

- INDICATES END CENTER OR CORNER OF LODE CLAIM. SET 2"x2"x5' WOODEN POST (TYPICAL).
- INDICATES LOCATION MONUMENT. SET 2"x2"x5'
  WOODEN POST 10' FROM AN END CENTER WITH
  PLASTIC BOTTLE CONTAINING THE LOCATION NOTICE

|                                                                                                                           |                        |                |                 | <u> </u>     |