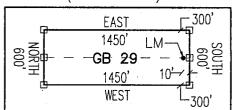

Y A. STONE, RLS                                                                                       |                  |                 |                |                     |
| Signature(s)                                                                                                           |                  |                 |                |                     |
| $\mathcal{Y}$                                                                                                          |                  |                 |                | MCF100<br>July 2014 |

# LOCATION OF THE "GB 16" THROUGH "GB 51" LODE CLAIMS

SITUATED IN SECTIONS 16, 17, 20 & 21, T5S-R29E G&SRM, GREENLEE COUNTY, AZ

ALL CLAIMS ARE 1450' IN LENGTH & 600' IN WIDTH







TYPICAL CLAIM DETAIL (NOT TO SCALE)



LOCATORS:
FREEPORT MCMORAN MORENCI INC
4521 US HIGHWAY 191
MORENCI AZ 85540

- □ INDICATES END CENTER OF CORNER OF LODE CLAIM. SET 2"x2"x5' WOODEN POST (TYPICAL).
- INDICATES LOCATION MONUMENT. SET 2"x2"x5' WOODEN POST 10' FROM AN END CENTER WITH PLASTIC BOTTLE CONTAINING THE LOCATION NOTICE

|                                                                                                                       |                      | w                  |                                       |