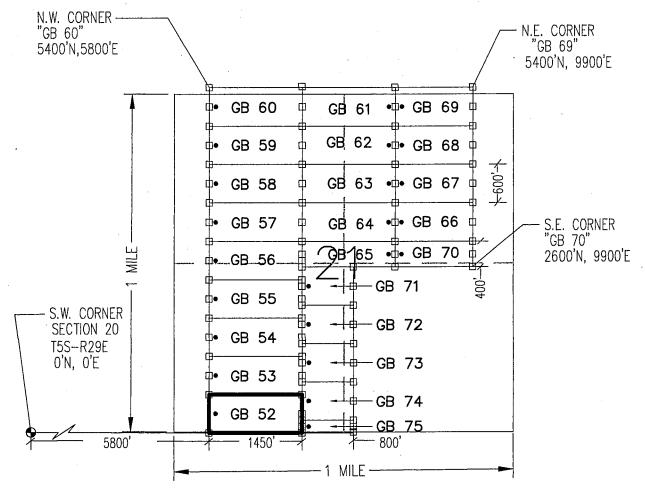

|   | State: AZ    |                   | Original Record | ling   | Amended Reco | ording |                          |
|---|--------------|-------------------|-----------------|--------|--------------|--------|--------------------------|
|   | BLM Serial # | Claim Name        | Recording #     | Page # | Recording #  | Page # | Location                 |
|   | AMC 304200   | Bear Canyon No. 1 | 170             | 469    |              |        | SEC21-T01S-R28E          |
| Γ | AMC 354306   | NE 1              | 251             | 1      |              |        | SEC25-T03S-R29E          |
|   | AMC 354307   | NE 2              | 251             | 4      |              | •      | SEC25-T03S-R29E          |
|   | AMC 354308   | NE 3              | 251             | . 7    | •            |        | SEC25-T03S-R29E          |
|   | AMC 354309   | NE 4              | 251             | 10     |              |        | SEC25-T03S-R29E          |
|   | AMC 354310   | NE 5              | 251             | 13     |              |        | SEC25-T03S-R29E          |
|   | AMC 354311   | NE 6              | 251             | 16     |              |        | SEC25-T03S-R29E          |
|   | AMC 354312   | NE 7              | 251             | 19     |              |        | SEC25-T03S-R29E          |
|   | AMC 354313   | NE 8              | 251             | 22     |              |        | SEC25-T03S-R29E          |
|   | AMC 354314   | NE 9              | 251             | 25     |              |        | SEC25-T03S-R29E          |
|   | AMC 354315   | NE 10             | 251             | 28     |              |        | SEC25-T03S-R29E          |
|   | AMC 354316   | NE 11             | 251             | 31     |              |        | SEC36-T03S-R29E          |
|   | AMC 354317   | NE 12             | 251             | 34     |              |        | SEC36-T03S-R29E          |
|   | AMC 354318   | NE 13             | 251             | 37     |              |        | SEC36-T03S-R29E          |
|   | AMC 354319   | NE 14             | 251             | 40     |              |        | SEC36-T03S-R29E          |
|   | AMC 354320   | NE 15             | 251             | 43     |              |        | SEC25-T03S-R29E          |
|   | AMC 354321   | NE 16             | 251             | 46     |              |        | SEC25-T03S-R29E          |
|   | AMC 354322   | NE 17             | 251             | 49     |              |        | SEC25-T03S-R29E          |
|   | AMC 354323   | NE 18             | 251             | 52     |              | -      | SEC25-T03S-R29E          |
|   | AMC 354324   | NE 19             | 251             | 55     |              |        | SEC25-T03S-R29E          |
|   | AMC 354325   | NE 20             | 251             | 58     |              |        | SEC25-T03S-R29E          |
|   | AMC 354326   | NE 21             | 251             | 61     |              |        | SEC25-T03S-R29E          |
|   | AMC 354327   | NE 22             | 251             | 64     |              |        | SEC25-T03S-R29E          |
|   | AMC 354328   | NE 23             | 251             | 67     |              |        | SEC25-T03S-R29E          |
|   | AMC 354329   | NE 24             | 251             | 70     |              |        | SEC25-T03S-R29E          |
|   | AMC 354330   | NE 25             | 251             | 73     |              |        | SEC36-T03S-R29E          |
|   | AMC 354331   | NE 26             | 251             | 76     |              |        | SEC31-T03S-R30E          |
|   | AMC 354332   | NE 27             | 251             | 79     |              |        | SEC31- <u>T0</u> 3S-R30E |
|   | AMC 354333   | NE 28             | 251             | 82     |              |        | SEC31-T03S-R30E          |
|   | AMC 354334   | NE 29             | 251             | 85     |              |        | SEC31-T03S-R30E          |
|   | AMC 354335   | NE 30             | 251             | 88     |              |        | SEC30-T03S-R30E          |
|   | AMC 354336   | NE 31             | 251             | 91     |              |        | SEC30-T03S-R30E          |
|   | AMC 354337   | NE 32             | 251             | 94     |              |        | SEC30-T03S-R30E          |
|   | AMC 354338   | NE 33             | 251             | 97     |              |        | SEC30-T03S-R30E          |
|   | AMC 354339   | NE 34             | 251             | 100    |              |        | SEC30-T.03S-R30E         |
|   | AMC 354340   | NE 35             | 251             | 103    |              |        | SEC30-T03S-R30E          |
|   | AMC 354341   | NE 36             | 251             | 106    |              |        | SEC30-T03S-R30E          |
| L | AMC 354342   | NE 37             | 251             | 109    |              |        | SEC30-T03S-R30E          |

| State: AZ      |            | Original Recor | ding   | Amended Rec | ording |                                                   |
|----------------|------------|----------------|--------|-------------|--------|---------------------------------------------------|
| BLM Serial #   | Claim Name | Recording #    | Page # | Recording#  | Page # | <u>Location</u>                                   |
| F AMC 354343   | NE 38      | 251            | 112    |             |        | SEC30-T03S-R30E                                   |
| AMC 354344     | NE 39      | 251            | 115    |             |        | SEC30-T03S-R30E                                   |
| AMC 354345     | NE 40      | 251            | 118    |             |        | SEC31-T03S-R30E                                   |
| AMC 354346     | NE 41      | 251            | 121    |             |        | SEC31-T03S-R30E                                   |
| AMC 354347     | NE 42      | 251            | 124    |             |        | SEC31-T03S-R30E                                   |
| AMC 354348     | NE 43      | 251            | 127    |             |        | SEC31-T03S-R30E                                   |
| - AMC 354349   | NE 44      | 251            | 130    |             |        | SEC31-T03S-R30E                                   |
| AMC 354350     | NE 45      | 251            | 133    |             |        | SEC31-T03S-R30E                                   |
| AMC 354351     | NE 46      | 251            | 136    |             |        | SEC31-T03S-R30E                                   |
| AMC 354352     | NE 47      | 251            | 139    |             |        | SEC31-T03S-R30E                                   |
| AMC 354353     | NE 48      | 251            | 142    |             |        | SEC31-T03S-R30E                                   |
| AMC 354354     | NE 49      | 251            | 145    |             |        | SEC31-T03S-R30E                                   |
| AMC 354355     | NCV 1      | 251            | 148    | •           |        | SEC01-T04S-R28E                                   |
| AMC 354356     | NCV 2      | 251            | 151    |             |        | SEC01-T04S-R28E                                   |
| ÁMC 354357     | NCV 3      | 251            | 154    |             |        | SEC01-T04S-R28E                                   |
| AMC 354358     | NCV 4      | 251            | 157    |             |        | SEC01-T04S-R28E                                   |
| AMC 354359     | NCV 5      | 251            | 160    |             |        | SEC01-T04S-R28E                                   |
| AMC 354360     | NCV 6      | 251            | 163    |             |        | SEC06-T04S-R29E                                   |
| AMC 354361     | NCV 7      | 251            | 166    |             |        | SEC06-T04S-R29E                                   |
| AMC 354362     | NCV 8      | 251            | 169    |             |        | SEC06-T04S-R29E                                   |
| AMC 354363     | NCV 9      | 251            | 172    | •           |        | SEC06-T04S-R29E                                   |
| AMC 354364     | NCV 10     | 251            | 175    | •           |        | SEC06-T04S-R29E                                   |
| . AMC 354365 . | NCV 11     | 251            | 178    |             |        | SEC06-T04S-R29E                                   |
| AMC 354366     | NCV 12     | 251            | 181    |             |        | SEC06-T048-R29E                                   |
| AMC 354367     | SUN 1      | 251            | 184    |             |        | SET29-T0 R29E                                     |
| AMC 354368     | SUN 2      | 251            | 187    |             |        | SEE 29-T02S-R29E>                                 |
| AMC 354369     | SUN 3      | 251            | 190    |             |        | SE 29-T035-R29E                                   |
| AMC 354370     | SUN 4      | 251            | 193    |             |        | SE029-T035-R29E                                   |
| AMC 354371     | SUN 5      | 251            | 196    |             | •      | SEG29-T03S-R29F                                   |
| AMC 354372     | SUN 6      | 251            | 199    |             |        | 95029-T03S-R295                                   |
| AMC 354373     | SUN 7      | 251            | 202    |             |        | 9 <u>€</u> C29-T0 <del>S</del> S-R29 <del>E</del> |
| AMC 354374     | SUN 8      | . 251          | 205    |             |        | SEC29-T03S-R29P                                   |
| AMC 354375     | SUN 9      | 251            | 208    |             |        | SEC29-T03S-R29É                                   |
| AMC 354376     | SUN 10     | . 251          | 211    |             |        | SEC29-T03S;R29E                                   |
| AMC 354377     | SUN 11     | 251            | 214    |             |        | SEC30-T03S-R29E                                   |
| AMC 354378     | SUN 12     | 251            | 217    |             | Ÿ,     | SEC29-T03S-R29E                                   |
| AMC 354379     | SUN 13     | 251            | 220    |             |        | SEC29-T03S-R29E                                   |
| AMC 354380     | SUN 14     | 251            | 223    |             |        | SEC29-T03S-R29E                                   |

| State: AZ    |            | Original Recor | ding   | Amended Rec | ording |                  |
|--------------|------------|----------------|--------|-------------|--------|------------------|
| BLM Serial # | Claim Name | Recording #    | Page # | Recording # | Page # | Location         |
| AMC 354381   | SUN 15     | 251            | 226    |             |        | SEC29-T03S-R29E  |
| AMC 354382   | SUN 16     | 251            | 229    |             |        | SEC29-T03S-R29E  |
| AMC 354383   | SUN 17     | 251            | 232    |             |        | SEC29-T03S-R29E  |
| AMC 354384   | SUN 18     | 251            | 235    |             |        | SEC29-T03S-R29E  |
| AMC 354385   | SUN 19     | 251            | 238    |             |        | SEC29-T03S-R29E  |
| AMC 354386   | SUN 20     | 251            | 241    |             |        | SEC29-T03S-R29E  |
| AMC 354387   | SUN 21     | 251            | 244    | •           |        | SEC29-T03S-R29E  |
| AMC 354388   | SUN 22     | 251            | 247    |             | •      | SEC29-T03S-R29E  |
| AMC 354389   | SUN 23     | 251            | 250    |             |        | SEC29-T03S-R29E  |
| AMC 354390   | SUN 24     | 251            | 253    |             |        | SEC29-T03S-R29E  |
| AMC 354391   | SUN 25     | 251            | 256    |             |        | SEC29-T03S-R29E  |
| AMC 354392   | SUN 26     | 251            | 259    |             |        | SEC29-T03S-R29E  |
| AMC 354393   | GG 1       | 251            | 262    |             |        | SEC13-T04S-R29E  |
| AMC 354394   | GG 2       | 251            | 265    |             |        | SEC24-T04S-R28E  |
| AMC 354395   | GG 3       | 251            | 268    |             |        | SEC24-T04S-R28E  |
| AMC 354396   | GG 4       | 251            | 271    |             | 4      | SEC24-T04S-R28E  |
| AMC 354397   | GG 5       | 251            | 274    |             |        | SEC24-T04S-R28E  |
| AMC 354398   | GG 6       | 251            | 277    |             |        | SEC24-T04S-R28E  |
| AMC 354399   | GG 7       | 251            | 280    |             |        | SEC24-T04S-R28E  |
| AMC 354400   | GG 8       | 251            | 283    |             |        | SEC18-T04S-R29E  |
| AMC 354401   | GG 9       | 251            | 286    |             |        | SEC18-T04S-R29E  |
| AMC 354402   | GG 10      | 251            | 289    |             | . •    | SEC19-T04S-R29E  |
| AMC 354403   | GG 11      | 251            | 292    |             |        | SEC19-T04S-R29E  |
| AMC 354404   | GG 12      | 251            | 295    |             |        | SE 19-T0 R29E    |
| AMC 354405   | GG 13      | 251            | 298    |             |        | SF219-T048-R29E  |
| AMC 354406   | GG 14      | 251            | 301    |             |        | SEC19-TOSS-R29E1 |
| AMC 354407   | GG 15      | 251            | 304    |             |        | SEC19-TOUS-R29E  |
| AMC 354408   | GG 16      | 251            | 307    | •           |        | SEC19-T04S-R29E  |
| AMC 354409   | GG 17      | 251            | 310    |             |        | \$EC19-TID6-R29E |
| AMC 354410   | GG 18      | 251            | 313    |             |        | \$2C19-T         |
| AMC 354411   | GG 19      | 251            | 316    |             |        | SEC19-TactS-R295 |
| AMC 354412   | GG 20      | 251            | 319    |             | 7      | SEC19-104S-R29E  |
| AMC 354413   | GG 21      | 251            | 322    |             |        | SEC19-T04S-R29E  |
| AMC 354414   | GG 22      | 251            | 325    |             |        | SEC19-T04S-R29E  |
| AMC 354415   | GG 23      | 251            | 328    |             |        | SEC19-T04S-R29E  |
| AMC 354416   | GG 24      | 251            | 331    |             |        | SEC19-T04S-R29E  |
| AMC 354417   | GG 25      | 251            | 334    | •           |        | SEC19-T04S-R29E  |
| AMC 354418   | GG 26      | 251            | 337    |             |        | SEC19-T04S-R29E  |

County: Greenlee

Date: 5/8/2018

|   | State: AZ       |            | Original Recor | ding   | Amended Rec | ording |                         |   |
|---|-----------------|------------|----------------|--------|-------------|--------|-------------------------|---|
|   | BLM Serial #    | Claim Name | Recording #    | Page # | Recording#  | Page # | Location                |   |
| T | AMC 354419      | GG 27      | 251            | 340    |             |        | SEC19-T04S-R29E         |   |
|   | AMC 354420      | . GG 28    | 251            | 343    |             | •      | SEC19-T04S-R29E         |   |
|   | AMC 354421      | GG 29      | 251            | 346    |             |        | SEC19-T04S-R29E         |   |
|   | AMC 354422      | GG 30      | 251            | 349    |             |        | SEC19-T04S-R29E         |   |
|   | AMC 354423      | GG 31      | 251            | 352    | •           |        | SEC19-T04S-R29E         |   |
|   | AMC 354424      | GG 32      | 251            | 355    |             |        | SEC19-T04S-R29E         |   |
|   | AMC 354425      | GG 33      | 251            | 358    |             |        | SEC19-T04S-R29E         |   |
|   | AMC 354426      | GG 34      | 251            | 361    |             |        | SEC19-T04S-R29E         |   |
|   | AMC 354427      | GG 35      | 251            | 364    |             |        | SEC19-T04S-R29E         |   |
|   | AMC 354428      | GG 36      | 251            | 367    |             |        | SEC19-T04S-R29E         |   |
|   | AMC 354429      | GG 37      | 251            | 370    |             |        | SEC19-T04S-R29E         |   |
|   | AMC 354430      | GG 38      | 251            | 373    |             |        | SEC19-T04S-R29E         |   |
|   | AMC 354431      | GG 39      | 251            | 376    |             |        | SEC19-T04S-R29E         |   |
| L | AMC 354432      | GG 40      | 251            | 379    |             |        | SEC19-T04S-R29E         |   |
| Γ | AMC 417410      | SC-001     | 2012-00660     |        |             |        | SEC29-T03S-R30E         |   |
| • | AMC 417411      | SC-002     | 2012-00661     |        |             |        | SEC29-T03S-R30E         |   |
|   | AMC 417412      | SC-003     | 2012-00662     |        | · . •       |        | SEC29-T03S-R30E         |   |
|   | AMC 417413      | SC-004     | 2012-00663     |        |             |        | SEC29-T03S-R30E         |   |
|   | AMC 417414      | SC-005     | 2012-00664     |        |             |        | SEC29-T03S-R30E         |   |
|   | AMC 417415      | SC-006     | 2012-00665     |        |             |        | SEC29-T03S-R30E         |   |
|   | AMC 417416      | SC-007     | 2012-00666     |        |             |        | SEC29-T03S-R30E         |   |
|   | AMC 417417      | SC-008     | 2012-00667     |        |             |        | SEC29-T03S-R30E         |   |
|   | AMC 417418      | SC-009     | 2012-00668     |        |             |        | SEC29-T03S-R30E         |   |
|   | AMC 417419      | SC-010     | 2012-00669     |        | •           |        | SEC29-T03S-R30E         |   |
|   | AMC 417420      | SC-011     | 2012-00670     |        |             |        | SEC29-T03S-R30E         |   |
|   | AMC 417421      | SC-012     | 2012-00671     |        |             | •      | SEC20003S               |   |
|   | AMC 417422      | SC-013     | 2012-00672     |        |             |        | SEC19-1103S-R29E 😞      |   |
|   | AMC 417423      | SC-014     | 2012-00673     |        |             |        | SEC \$\frac{103S}{730E} | כ |
|   | AMC 417424      | SC-015     | 2012-00674     |        |             | •      | SEC29-T03S-R30E         | Ś |
|   | AMC 417425      | SC-016     | 2012-00675     |        |             | •      | SEC29-T03S-R30E         | - |
|   | AMC 417426      | SC-017     | 2012-00676     |        |             | •      | SEC29-T03S-R30E         | 1 |
|   | AMC 417427      | SC-018     | 2012-00677     |        |             |        | SEC29-T035-R30E         |   |
|   | AMC 417428      | SC-019     | 2012-00678     |        |             |        | SEC29-T035R30E          |   |
|   | AMC 417429      | SC-020     | 2012-00679     |        |             |        | SEC29-T03S-R30E         |   |
|   | AMC 417430      | SC-021     | 2012-00680     |        |             |        | SEC20-T03S-R30E         |   |
|   | AMC 417431      | SC-022     | 2012-00681     |        |             |        | SEC20-T03S-R30E         | • |
|   | AMC 417432      | SC-023     | 2012-00682     |        |             |        | SEC20-T03S-R30E         |   |
| L | AMC 417433<br>— | SC-024     | 2012-00683     |        |             |        | SEC20-T03S-R30E         |   |