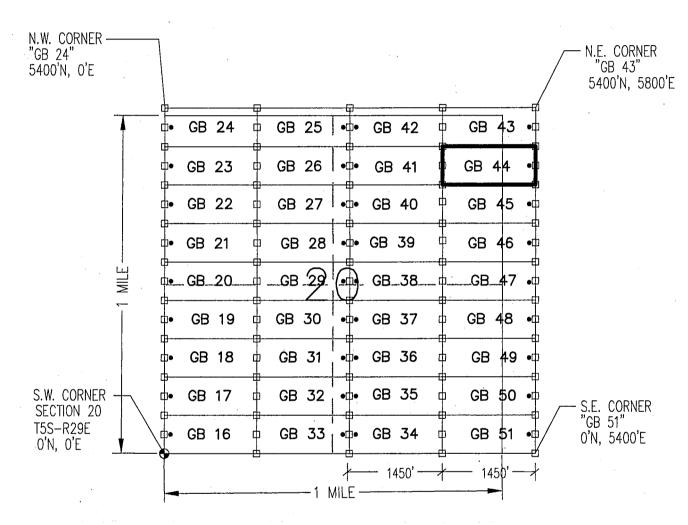

| AMC449160 | AMC449175 | BH 04   |
|-----------|-----------|---------|
| AMC449160 | AMC449176 | BH 05   |
| AMC449160 | AMC449177 | BH 06   |
| AMC449160 | AMC449178 | BH 07   |
| AMC449160 | AMC449179 | BH 08   |
| AMC449160 | AMC449180 | BH 09   |
| AMC449160 | AMC449181 | BH 10   |
| AMC449160 | AMC449182 | BH 11   |
| AMC449160 | AMC449183 | ESPI 01 |
| AMC449160 | AMC449184 | ESPI 02 |
| AMC449160 | AMC449185 | ESPI 03 |
| AMC449160 | AMC449186 | ESPI 04 |
| AMC449160 | AMC449187 | ESPI 05 |
| AMC449160 | AMC449188 | GB 01   |
| AMC449160 | AMC449189 | GB 02   |
| AMC449160 | AMC449190 | GB 03   |
| AMC449160 | AMC449191 | GB 04   |
| AMC449160 | AMC449192 | GB 05   |
| AMC449160 | AMC449193 | GB 06   |
| AMC449160 | AMC449194 | GB 07   |
| AMC449160 | AMC449195 | GB 08   |
| AMC449160 | AMC449196 | GB 09   |
| AMC449160 | AMC449197 | GB 10   |
| AMC449160 | AMC449200 | GB 13   |
| AMC449160 | AMC449201 | GB 14   |
| AMC449160 | AMC449203 | GB 16   |
| AMC449160 | AMC449204 | GB 17   |
| AMC449160 | AMC449205 | GB 18   |
| AMC449160 | AMC449206 | GB 19   |
| AMC449160 | AMC449207 | GB 20   |
| AMC449160 | AMC449208 | GB 21   |
| AMC449160 | AMC449209 | GB 22   |
| AMC449160 | AMC449210 | GB 23   |
| AMC449160 | AMC449211 | GB 24   |
| AMC449160 | AMC449212 | GB 25   |
| AMC449160 | AMC449213 | GB 26   |
| AMC449160 | AMC449214 | GB 27   |
| AMC449160 | AMC449215 | GB 28   |
| AMC449160 | AMC449216 | GB 29   |

| AMC449160 | AMC449217 | GB 30 |
|-----------|-----------|-------|
| AMC449160 | AMC449218 | GB 31 |
| AMC449160 | AMC449219 | GB 32 |
| AMC449160 | AMC449220 | GB 33 |
| AMC449160 | AMC449221 | GB 34 |
| AMC449160 | AMC449222 | GB 35 |
| AMC449160 | AMC449223 | GB 36 |
| AMC449160 | AMC449224 | GB 37 |
| AMC449160 | AMC449225 | GB 38 |
| AMC449160 | AMC449226 | GB 39 |
| AMC449160 | AMC449227 | GB 40 |
| AMC449160 | AMC449228 | GB 41 |
| AMC449160 | AMC449229 | GB 42 |
| AMC449160 | AMC449235 | GB 48 |
| AMC449160 | AMC449236 | GB 49 |
| AMC449160 | AMC449237 | GB 50 |
| AMC449160 | AMC449238 | GB 51 |
| AMC449160 | AMC449239 | GB 52 |
| AMC449160 | AMC449240 | GB 53 |
| AMC449160 | AMC449241 | GB 54 |
| AMC449160 | AMC449242 | GB 55 |
| AMC449160 | AMC449253 | GB 66 |
| AMC449160 | AMC449254 | GB 67 |
| AMC449160 | AMC449255 | GB 68 |
| AMC449160 | AMC449256 | GB 69 |
| AMC449160 | AMC449257 | GB 70 |
| AMC449160 | AMC449258 | GB 71 |
| AMC449160 | AMC449259 | GB 72 |
| AMC449160 | AMC449260 | GB 73 |
| AMC449160 | AMC449261 | GB 74 |
| AMC449160 | AMC449262 | GB 75 |
| AMC449160 | AMC449263 | GB 76 |
| AMC449160 | AMC449264 | GB 77 |
| AMC449160 | AMC449265 | TC 01 |
| AMC449160 | AMC449266 | TC 02 |
| AMC449160 | AMC449267 | TC 03 |
| AMC449160 | AMC449268 | TC 04 |
| AMC449160 | AMC449269 | TC 05 |
| AMC449160 | AMC449270 | TC 06 |