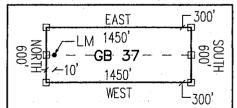

|

### "GB 37"

LOCATION OF THE "GB 16" THROUGH "GB 51" LODE CLAIMS

SITUATED IN SECTIONS 16, 17, 20 & 21, T5S-R29E G&SRM, GREENLEE COUNTY, AZ

ALL CLAIMS ARE 1450' IN LENGTH & 600' IN WIDTH







TYPICAL CLAIM DETAIL (NOT TO SCALE)



LOCATORS:

FREEPORT MCMORAN MORENCI INC
4521 US HIGHWAY 191
MORENCI AZ 85540

- INDICATES END CENTER OR CORNER OF LODE CLAIM. SET 2"x5" WOODEN POST (TYPICAL).
- WOODEN POST 10' FROM AN END CENTER WITH PLASTIC BOTTLE CONTAINING THE LOCATION NOTICE

| LOCATION NOTICE FOR LODE MINING CLAIM                                                                                  |                 |               |             |                                |
|------------------------------------------------------------------------------------------------------------------------|-----------------|---------------|-------------|--------------------------------|
| ☐ Amendment BLM Serial #                                                                                               | DIA             | -