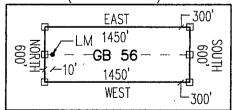

|   | State: AZ    |                   | Original Record | ling   | Amended Reco | ording |                          |
|---|--------------|-------------------|-----------------|--------|--------------|--------|--------------------------|
|   | BLM Serial # | Claim Name        | Recording #     | Page # | Recording #  | Page # | Location                 |
|   | AMC 304200   | Bear Canyon No. 1 | 170             | 469    |              |        | SEC21-T01S-R28E          |
| Γ | AMC 354306   | NE 1              | 251             | 1      |              |        | SEC25-T03S-R29E          |
|   | AMC 354307   | NE 2              | 251             | 4      |              | •      | SEC25-T03S-R29E          |
|   | AMC 354308   | NE 3              | 251             | . 7    | •            |        | SEC25-T03S-R29E          |
|   | AMC 354309   | NE 4              | 251             | 10     |              |        | SEC25-T03S-R29E          |
|   | AMC 354310   | NE 5              | 251             | 13     |              |        | SEC25-T03S-R29E          |
|   | AMC 354311   | NE 6              | 251             | 16     |              |        | SEC25-T03S-R29E          |
|   | AMC 354312   | NE 7              | 251             | 19     |              |        | SEC25-T03S-R29E          |
|   | AMC 354313   | NE 8              | 251             | 22     |              |        | SEC25-T03S-R29E          |
|   | AMC 354314   | NE 9              | 251             | 25     |              |        | SEC25-T03S-R29E          |
|   | AMC 354315   | NE 10             | 251             | 28     |              |        | SEC25-T03S-R29E          |
|   | AMC 354316   | NE 11             | 251             | 31     |              |        | SEC36-T03S-R29E          |
|   | AMC 354317   | NE 12             | 251             | 34     |              |        | SEC36-T03S-R29E          |
|   | AMC 354318   | NE 13             | 251             | 37     |              |        | SEC36-T03S-R29E          |
|   | AMC 354319   | NE 14             | 251             | 40     |              |        | SEC36-T03S-R29E          |
|   | AMC 354320   | NE 15             | 251             | 43     |              |        | SEC25-T03S-R29E          |
|   | AMC 354321   | NE 16             | 251             | 46     |              |        | SEC25-T03S-R29E          |
|   | AMC 354322   | NE 17             | 251             | 49     |              |        | SEC25-T03S-R29E          |
|   | AMC 354323   | NE 18             | 251             | 52     |              | -      | SEC25-T03S-R29E          |
|   | AMC 354324   | NE 19             | 251             | 55     |              |        | SEC25-T03S-R29E          |
|   | AMC 354325   | NE 20             | 251             | 58     |              |        | SEC25-T03S-R29E          |
|   | AMC 354326   | NE 21             | 251             | 61     |              |        | SEC25-T03S-R29E          |
|   | AMC 354327   | NE 22             | 251             | 64     |              |        | SEC25-T03S-R29E          |
|   | AMC 354328   | NE 23             | 251             | 67     |              |        | SEC25-T03S-R29E          |
|   | AMC 354329   | NE 24             | 251             | 70     |              |        | SEC25-T03S-R29E          |
|   | AMC 354330   | NE 25             | 251             | 73     |              |        | SEC36-T03S-R29E          |
|   | AMC 354331   | NE 26             | 251             | 76     |              |        | SEC31-T03S-R30E          |
|   | AMC 354332   | NE 27             | 251             | 79     |              |        | SEC31- <u>T0</u> 3S-R30E |
|   | AMC 354333   | NE 28             | 251             | 82     |              |        | SEC31-T03S-R30E          |
|   | AMC 354334   | NE 29             | 251             | 85     |              |        | SEC31-T03S-R30E          |
|   | AMC 354335   | NE 30             | 251             | 88     |              |        | SEC30-T03S-R30E          |
|   | AMC 354336   | NE 31             | 251             | 91     |              |        | SEC30-T03S-R30E          |
|   | AMC 354337   | NE 32             | 251             | 94     |              |        | SEC30-T03S-R30E          |
|   | AMC 354338   | NE 33             | 251             | 97     |              |        | SEC30-T03S-R30E          |
|   | AMC 354339   | NE 34             | 251             | 100    |              |        | SEC30-T.03S-R30E         |
|   | AMC 354340   | NE 35             | 251             | 103    |              |        | SEC30-T03S-R30E          |
|   | AMC 354341   | NE 36             | 251             | 106    |              |        | SEC30-T03S-R30E          |
| L | AMC 354342   | NE 37             | 251             | 109    |              |        | SEC30-T03S-R30E          |

| State: AZ      |            | Original Recor | ding   | Amended Rec | ording |                                                   |
|----------------|------------|----------------|--------|-------------|--------|---------------------------------------------------|
| BLM Serial #   | Claim Name | Recording #    | Page # | Recording#  | Page # | <u>Location</u>                                   |
| F AMC 354343   | NE 38      | 251            | 112    |             |        | SEC30-T03S-R30E                                   |
| AMC 354344     | NE 39      | 251            | 115    |             |        | SEC30-T03S-R30E                                   |
| AMC 354345     | NE 40      | 251            | 118    |             |        | SEC31-T03S-R30E                                   |
| AMC 354346     | NE 41      | 251            | 121    |             |        | SEC31-T03S-R30E                                   |
| AMC 354347     | NE 42      | 251            | 124    |             |        | SEC31-T03S-R30E                                   |
| AMC 354348     | NE 43      | 251            | 127    |             |        | SEC31-T03S-R30E                                   |
| - AMC 354349   | NE 44      | 251            | 130    |             |        | SEC31-T03S-R30E                                   |
| AMC 354350     | NE 45      | 251            | 133    |             |        | SEC31-T03S-R30E                                   |
| AMC 354351     | NE 46      | 251            | 136    |             |        | SEC31-T03S-R30E                                   |
| AMC 354352     | NE 47      | 251            | 139    |             |        | SEC31-T03S-R30E                                   |
| AMC 354353     | NE 48      | 251            | 142    |             |        | SEC31-T03S-R30E                                   |
| AMC 354354     | NE 49      | 251            | 145    |             |        | SEC31-T03S-R30E                                   |
| AMC 354355     | NCV 1      | 251            | 148    | •           |        | SEC01-T04S-R28E                                   |
| AMC 354356     | NCV 2      | 251            | 151    |             |        | SEC01-T04S-R28E                                   |
| ÁMC 354357     | NCV 3      | 251            | 154    |             |        | SEC01-T04S-R28E                                   |
| AMC 354358     | NCV 4      | 251            | 157    |             |        | SEC01-T04S-R28E                                   |
| AMC 354359     | NCV 5      | 251            | 160    |             |        | SEC01-T04S-R28E                                   |
| AMC 354360     | NCV 6      | 251            | 163    |             |        | SEC06-T04S-R29E                                   |
| AMC 354361     | NCV 7      | 251            | 166    |             |        | SEC06-T04S-R29E                                   |
| AMC 354362     | NCV 8      | 251            | 169    |             |        | SEC06-T04S-R29E                                   |
| AMC 354363     | NCV 9      | 251            | 172    | •           |        | SEC06-T04S-R29E                                   |
| AMC 354364     | NCV 10     | 251            | 175    | •           |        | SEC06-T04S-R29E                                   |
| . AMC 354365 . | NCV 11     | 251            | 178    |             |        | SEC06-T04S-R29E                                   |
| AMC 354366     | NCV 12     | 251            | 181    |             |        | SEC06-T048-R29E                                   |
| AMC 354367     | SUN 1      | 251            | 184    |             |        | SET29-T0 R29E                                     |
| AMC 354368     | SUN 2      | 251            | 187    |             |        | SEE 29-T02S-R29E>                                 |
| AMC 354369     | SUN 3      | 251            | 190    |             |        | SE 29-T035-R29E                                   |
| AMC 354370     | SUN 4      | 251            | 193    |             |        | SE029-T035-R29E                                   |
| AMC 354371     | SUN 5      | 251            | 196    |             | •      | SEG29-T03S-R29F                                   |
| AMC 354372     | SUN 6      | 251            | 199    |             |        | 95029-T03S-R295                                   |
| AMC 354373     | SUN 7      | 251            | 202    |             |        | 9 <u>€</u> C29-T0 <del>S</del> S-R29 <del>E</del> |
| AMC 354374     | SUN 8      | . 251          | 205    |             |        | SEC29-T03S-R29P                                   |
| AMC 354375     | SUN 9      | 251            | 208    |             |        | SEC29-T03S-R29É                                   |
| AMC 354376     | SUN 10     | . 251          | 211    |             |        | SEC29-T03S;R29E                                   |
| AMC 354377     | SUN 11     | 251            | 214    |             |        | SEC30-T03S-R29E                                   |
| AMC 354378     | SUN 12     | 251            | 217    |             | Ÿ,     | SEC29-T03S-R29E                                   |
| AMC 354379     | SUN 13     | 251            | 220    |             |        | SEC29-T03S-R29E                                   |
| AMC 354380     | SUN 14     | 251            | 223    |             |        | SEC29-T03S-R29E                                   |

| State: AZ    |            | Original Recor | ding   | Amended Rec | ording |                  |
|--------------|------------|----------------|--------|-------------|--------|------------------|
| BLM Serial # | Claim Name | Recording #    | Page # | Recording # | Page # | Location         |
| AMC 354381   | SUN 15     | 251            | 226    |             |        | SEC29-T03S-R29E  |
| AMC 354382   | SUN 16     | 251            | 229    |             |        | SEC29-T03S-R29E  |
| AMC 354383   | SUN 17     | 251            | 232    |             |        | SEC29-T03S-R29E  |
| AMC 354384   | SUN 18     | 251            | 235    |             |        | SEC29-T03S-R29E  |
| AMC 354385   | SUN 19     | 251            | 238    |             |        | SEC29-T03S-R29E  |
| AMC 354386   | SUN 20     | 251            | 241    |             |        | SEC29-T03S-R29E  |
| AMC 354387   | SUN 21     | 251            | 244    | •           |        | SEC29-T03S-R29E  |
| AMC 354388   | SUN 22     | 251            | 247    |             | •      | SEC29-T03S-R29E  |
| AMC 354389   | SUN 23     | 251            | 250    |             |        | SEC29-T03S-R29E  |
| AMC 354390   | SUN 24     | 251            | 253    |             |        | SEC29-T03S-R29E  |
| AMC 354391   | SUN 25     | 251            | 256    |             |        | SEC29-T03S-R29E  |
| AMC 354392   | SUN 26     | 251            | 259    |             |        | SEC29-T03S-R29E  |
| AMC 354393   | GG 1       | 251            | 262    |             |        | SEC13-T04S-R29E  |
| AMC 354394   | GG 2       | 251            | 265    |             |        | SEC24-T04S-R28E  |
| AMC 354395   | GG 3       | 251            | 268    |             |        | SEC24-T04S-R28E  |
| AMC 354396   | GG 4       | 251            | 271    |             | 4      | SEC24-T04S-R28E  |
| AMC 354397   | GG 5       | 251            | 274    |             |        | SEC24-T04S-R28E  |
| AMC 354398   | GG 6       | 251            | 277    |             |        | SEC24-T04S-R28E  |
| AMC 354399   | GG 7       | 251            | 280    |             |        | SEC24-T04S-R28E  |
| AMC 354400   | GG 8       | 251            | 283    |             |        | SEC18-T04S-R29E  |
| AMC 354401   | GG 9       | 251            | 286    |             |        | SEC18-T04S-R29E  |
| AMC 354402   | GG 10      | 251            | 289    |             | . •    | SEC19-T04S-R29E  |
| AMC 354403   | GG 11      | 251            | 292    |             |        | SEC19-T04S-R29E  |
| AMC 354404   | GG 12      | 251            | 295    |             |        | SE 19-T0 R29E    |
| AMC 354405   | GG 13      | 251            | 298    |             |        | SF219-T048-R29E  |
| AMC 354406   | GG 14      | 251            | 301    |             |        | SEC19-TOSS-R29E1 |
| AMC 354407   | GG 15      | 251            | 304    |             |        | SEC19-TOUS-R29E  |
| AMC 354408   | GG 16      | 251            | 307    | •           |        | SEC19-T04S-R29E  |
| AMC 354409   | GG 17      | 251            | 310    |             |        | \$EC19-TID6-R29E |
| AMC 354410   | GG 18      | 251            | 313    |             |        | \$2C19-T         |
| AMC 354411   | GG 19      | 251            | 316    |             |        | SEC19-TactS-R295 |
| AMC 354412   | GG 20      | 251            | 319    |             | 7      | SEC19-104S-R29E  |
| AMC 354413   | GG 21      | 251            | 322    |             |        | SEC19-T04S-R29E  |
| AMC 354414   | GG 22      | 251            | 325    |             |        | SEC19-T04S-R29E  |
| AMC 354415   | GG 23      | 251            | 328    |             |        | SEC19-T04S-R29E  |
| AMC 354416   | GG 24      | 251            | 331    |             |        | SEC19-T04S-R29E  |
| AMC 354417   | GG 25      | 251            | 334    | •           |        | SEC19-T04S-R29E  |
| AMC 354418   | GG 26      | 251            | 337    |             |        | SEC19-T04S-R29E  |

County: Greenlee

Date: 5/8/2018

|   | State: AZ       |            | Original Recor | ding   | Amended Rec | ording |                         |   |
|---|-----------------|------------|----------------|--------|-------------|--------|-------------------------|---|
|   | BLM Serial #    | Claim Name | Recording #    | Page # | Recording#  | Page # | Location                |   |
| T | AMC 354419      | GG 27      | 251            | 340    |             |        | SEC19-T04S-R29E         |   |
|   | AMC 354420      | . GG 28    | 251            | 343    |             | •      | SEC19-T04S-R29E         |   |
|   | AMC 354421      | GG 29      | 251            | 346    |             |        | SEC19-T04S-R29E         |   |
|   | AMC 354422      | GG 30      | 251            | 349    |             |        | SEC19-T04S-R29E         |   |
|   | AMC 354423      | GG 31      | 251            | 352    | •           |        | SEC19-T04S-R29E         |   |
|   | AMC 354424      | GG 32      | 251            | 355    |             |        | SEC19-T04S-R29E         |   |
|   | AMC 354425      | GG 33      | 251            | 358    |             |        | SEC19-T04S-R29E         |   |
|   | AMC 354426      | GG 34      | 251            | 361    |             |        | SEC19-T04S-R29E         |   |
|   | AMC 354427      | GG 35      | 251            | 364    |             |        | SEC19-T04S-R29E         |   |
|   | AMC 354428      | GG 36      | 251            | 367    |             |        | SEC19-T04S-R29E         |   |
|   | AMC 354429      | GG 37      | 251            | 370    |             |        | SEC19-T04S-R29E         |   |
|   | AMC 354430      | GG 38      | 251            | 373    |             |        | SEC19-T04S-R29E         |   |
|   | AMC 354431      | GG 39      | 251            | 376    |             |        | SEC19-T04S-R29E         |   |
| L | AMC 354432      | GG 40      | 251            | 379    |             |        | SEC19-T04S-R29E         |   |
| Γ | AMC 417410      | SC-001     | 2012-00660     |        |             |        | SEC29-T03S-R30E         |   |
| • | AMC 417411      | SC-002     | 2012-00661     |        |             |        | SEC29-T03S-R30E         |   |
|   | AMC 417412      | SC-003     | 2012-00662     |        | · . •       |        | SEC29-T03S-R30E         |   |
|   | AMC 417413      | SC-004     | 2012-00663     |        |             |        | SEC29-T03S-R30E         |   |
|   | AMC 417414      | SC-005     | 2012-00664     |        |             |        | SEC29-T03S-R30E         |   |
|   | AMC 417415      | SC-006     | 2012-00665     |        |             |        | SEC29-T03S-R30E         |   |
|   | AMC 417416      | SC-007     | 2012-00666     |        |             |        | SEC29-T03S-R30E         |   |
|   | AMC 417417      | SC-008     | 2012-00667     |        |             |        | SEC29-T03S-R30E         |   |
|   | AMC 417418      | SC-009     | 2012-00668     |        |             |        | SEC29-T03S-R30E         |   |
|   | AMC 417419      | SC-010     | 2012-00669     |        | •           |        | SEC29-T03S-R30E         |   |
|   | AMC 417420      | SC-011     | 2012-00670     |        |             |        | SEC29-T03S-R30E         |   |
|   | AMC 417421      | SC-012     | 2012-00671     |        |             | •      | SEC20003S               |   |
|   | AMC 417422      | SC-013     | 2012-00672     |        |             |        | SEC19-1103S-R29E 😞      |   |
|   | AMC 417423      | SC-014     | 2012-00673     |        |             |        | SEC \$\frac{103S}{730E} | כ |
|   | AMC 417424      | SC-015     | 2012-00674     |        |             | •      | SEC29-T03S-R30E         | Ś |
|   | AMC 417425      | SC-016     | 2012-00675     |        |             | •      | SEC29-T03S-R30E         | - |
|   | AMC 417426      | SC-017     | 2012-00676     |        |             | •      | SEC29-T03S-R30E         | 1 |
|   | AMC 417427      | SC-018     | 2012-00677     |        |             |        | SEC29-T035-R30E         |   |
|   | AMC 417428      | SC-019     | 2012-00678     |        |             |        | SEC29-T035R30E          |   |
|   | AMC 417429      | SC-020     | 2012-00679     |        |             |        | SEC29-T03S-R30E         |   |
|   | AMC 417430      | SC-021     | 2012-00680     |        |             |        | SEC20-T03S-R30E         |   |
|   | AMC 417431      | SC-022     | 2012-00681     |        |             |        | SEC20-T03S-R30E         | • |
|   | AMC 417432      | SC-023     | 2012-00682     |        |             |        | SEC20-T03S-R30E         |   |
| L | AMC 417433<br>— | SC-024     | 2012-00683     |        |             |        | SEC20-T03S-R30E         |   |