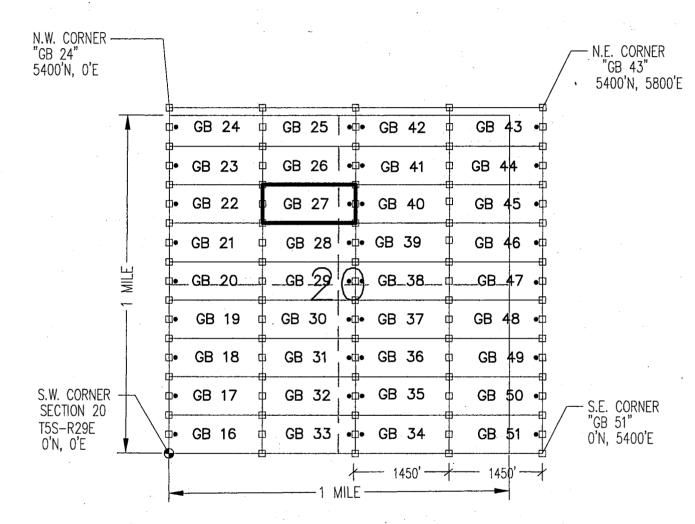

| AMC449160 | AMC449175 | BH 04   |
|-----------|-----------|---------|
| AMC449160 | AMC449176 | BH 05   |
| AMC449160 | AMC449177 | BH 06   |
| AMC449160 | AMC449178 | BH 07   |
| AMC449160 | AMC449179 | BH 08   |
| AMC449160 | AMC449180 | BH 09   |
| AMC449160 | AMC449181 | BH 10   |
| AMC449160 | AMC449182 | BH 11   |
| AMC449160 | AMC449183 | ESPI 01 |
| AMC449160 | AMC449184 | ESPI 02 |
| AMC449160 | AMC449185 | ESPI 03 |
| AMC449160 | AMC449186 | ESPI 04 |
| AMC449160 | AMC449187 | ESPI 05 |
| AMC449160 | AMC449188 | GB 01   |
| AMC449160 | AMC449189 | GB 02   |
| AMC449160 | AMC449190 | GB 03   |
| AMC449160 | AMC449191 | GB 04   |
| AMC449160 | AMC449192 | GB 05   |
| AMC449160 | AMC449193 | GB 06   |
| AMC449160 | AMC449194 | GB 07   |
| AMC449160 | AMC449195 | GB 08   |
| AMC449160 | AMC449196 | GB 09   |
| AMC449160 | AMC449197 | GB 10   |
| AMC449160 | AMC449200 | GB 13   |
| AMC449160 | AMC449201 | GB 14   |
| AMC449160 | AMC449203 | GB 16   |
| AMC449160 | AMC449204 | GB 17   |
| AMC449160 | AMC449205 | GB 18   |
| AMC449160 | AMC449206 | GB 19   |
| AMC449160 | AMC449207 | GB 20   |
| AMC449160 | AMC449208 | GB 21   |
| AMC449160 | AMC449209 | GB 22   |
| AMC449160 | AMC449210 | GB 23   |
| AMC449160 | AMC449211 | GB 24   |
| AMC449160 | AMC449212 | GB 25   |
| AMC449160 | AMC449213 | GB 26   |
| AMC449160 | AMC449214 | GB 27   |
| AMC449160 | AMC449215 | GB 28   |
| AMC449160 | AMC449216 | GB 29   |