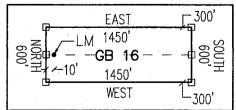

|   | State: AZ    |                   | Original Record | ling   | Amended Reco | ording |                          |
|---|--------------|-------------------|-----------------|--------|--------------|--------|--------------------------|
|   | BLM Serial # | Claim Name        | Recording #     | Page # | Recording #  | Page # | Location                 |
|   | AMC 304200   | Bear Canyon No. 1 | 170             | 469    |              |        | SEC21-T01S-R28E          |
| Γ | AMC 354306   | NE 1              | 251             | 1      |              |        | SEC25-T03S-R29E          |
|   | AMC 354307   | NE 2              | 251             | 4      |              | •      | SEC25-T03S-R29E          |
|   | AMC 354308   | NE 3              | 251             | . 7    | •            |        | SEC25-T03S-R29E          |
|   | AMC 354309   | NE 4              | 251             | 10     |              |        | SEC25-T03S-R29E          |
|   | AMC 354310   | NE 5              | 251             | 13     |              |        | SEC25-T03S-R29E          |
|   | AMC 354311   | NE 6              | 251             | 16     |              |        | SEC25-T03S-R29E          |
|   | AMC 354312   | NE 7              | 251             | 19     |              |        | SEC25-T03S-R29E          |
|   | AMC 354313   | NE 8              | 251             | 22     |              |        | SEC25-T03S-R29E          |
|   | AMC 354314   | NE 9              | 251             | 25     |              |        | SEC25-T03S-R29E          |
|   | AMC 354315   | NE 10             | 251             | 28     |              |        | SEC25-T03S-R29E          |
|   | AMC 354316   | NE 11             | 251             | 31     |              |        | SEC36-T03S-R29E          |
|   | AMC 354317   | NE 12             | 251             | 34     |              |        | SEC36-T03S-R29E          |
|   | AMC 354318   | NE 13             | 251             | 37     |              |        | SEC36-T03S-R29E          |
|   | AMC 354319   | NE 14             | 251             | 40     |              |        | SEC36-T03S-R29E          |
|   | AMC 354320   | NE 15             | 251             | 43     |              |        | SEC25-T03S-R29E          |
|   | AMC 354321   | NE 16             | 251             | 46     |              |        | SEC25-T03S-R29E          |
|   | AMC 354322   | NE 17             | 251             | 49     |              |        | SEC25-T03S-R29E          |
|   | AMC 354323   | NE 18             | 251             | 52     |              | -      | SEC25-T03S-R29E          |
|   | AMC 354324   | NE 19             | 251             | 55     |              |        | SEC25-T03S-R29E          |
|   | AMC 354325   | NE 20             | 251             | 58     |              |        | SEC25-T03S-R29E          |
|   | AMC 354326   | NE 21             | 251             | 61     |              |        | SEC25-T03S-R29E          |
|   | AMC 354327   | NE 22             | 251             | 64     |              |        | SEC25-T03S-R29E          |
|   | AMC 354328   | NE 23             | 251             | 67     |              |        | SEC25-T03S-R29E          |
|   | AMC 354329   | NE 24             | 251             | 70     |              |        | SEC25-T03S-R29E          |
|   | AMC 354330   | NE 25             | 251             | 73     |              |        | SEC36-T03S-R29E          |
|   | AMC 354331   | NE 26             | 251             | 76     |              |        | SEC31-T03S-R30E          |
|   | AMC 354332   | NE 27             | 251             | 79     |              |        | SEC31- <u>T0</u> 3S-R30E |
|   | AMC 354333   | NE 28             | 251             | 82     |              |        | SEC31-T03S-R30E          |
|   | AMC 354334   | NE 29             | 251             | 85     |              |        | SEC31-T03S-R30E          |
|   | AMC 354335   | NE 30             | 251             | 88     |              |        | SEC30-T03S-R30E          |
|   | AMC 354336   | NE 31             | 251             | 91     |              |        | SEC30-T03S-R30E          |
|   | AMC 354337   | NE 32             | 251             | 94     |              |        | SEC30-T03S-R30E          |
|   | AMC 354338   | NE 33             | 251             | 97     |              |        | SEC30-T03S-R30E          |
|   | AMC 354339   | NE 34             | 251             | 100    |              |        | SEC30-T.03S-R30E         |
|   | AMC 354340   | NE 35             | 251             | 103    |              |        | SEC30-T03S-R30E          |
|   | AMC 354341   | NE 36             | 251             | 106    |              |        | SEC30-T03S-R30E          |
| L | AMC 354342   | NE 37             | 251             | 109    |              |        | SEC30-T03S-R30E          |