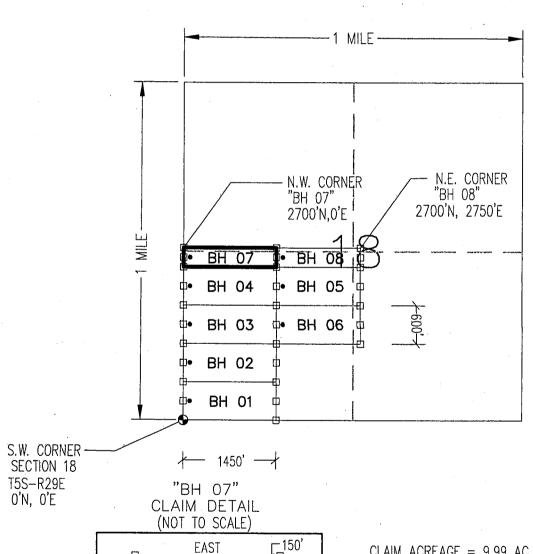

| AMC449160 | AMC449175 | BH 04   |
|-----------|-----------|---------|
| AMC449160 | AMC449176 | BH 05   |
| AMC449160 | AMC449177 | BH 06   |
| AMC449160 | AMC449178 | BH 07   |
| AMC449160 | AMC449179 | BH 08   |
| AMC449160 | AMC449180 | BH 09   |
| AMC449160 | AMC449181 | BH 10   |
| AMC449160 | AMC449182 | BH 11   |
| AMC449160 | AMC449183 | ESPI 01 |
| AMC449160 | AMC449184 | ESPI 02 |
| AMC449160 | AMC449185 | ESPI 03 |
| AMC449160 | AMC449186 | ESPI 04 |
| AMC449160 | AMC449187 | ESPI 05 |
| AMC449160 | AMC449188 | GB 01   |
| AMC449160 | AMC449189 | GB 02   |
| AMC449160 | AMC449190 | GB 03   |
| AMC449160 | AMC449191 | GB 04   |
| AMC449160 | AMC449192 | GB 05   |
| AMC449160 | AMC449193 | GB 06   |
| AMC449160 | AMC449194 | GB 07   |
| AMC449160 | AMC449195 | GB 08   |
| AMC449160 | AMC449196 | GB 09   |
| AMC449160 | AMC449197 | GB 10   |
| AMC449160 | AMC449200 | GB 13   |
| AMC449160 | AMC449201 | GB 14   |
| AMC449160 | AMC449203 | GB 16   |
| AMC449160 | AMC449204 | GB 17   |
| AMC449160 | AMC449205 | GB 18   |
| AMC449160 | AMC449206 | GB 19   |
| AMC449160 | AMC449207 | GB 20   |
| AMC449160 | AMC449208 | GB 21   |
| AMC449160 | AMC449209 | GB 22   |
| AMC449160 | AMC449210 | GB 23   |
| AMC449160 | AMC449211 | GB 24   |
| AMC449160 | AMC449212 | GB 25   |
| AMC449160 | AMC449213 | GB 26   |
| AMC449160 | AMC449214 | GB 27   |
| AMC449160 | AMC449215 | GB 28   |
| AMC449160 | AMC449216 | GB 29   |