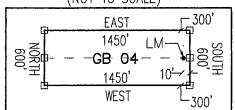

|
|                                                                                                                        |                      |                    |            | m MCF100<br>ed July 2014 |

# LOCATION OF THE "GB 01" THROUGH "GB 15" LODE CLAIMS

SITUATED IN SECTIONS 18 & 19, T5S-R29E G&SRM, GREENLEE COUNTY, AZ

ALL CLAIMS ARE 1450' IN LENGTH & 600' IN WIDTH

EXCEPT: "GB 13" = 1450'x400'

"GB 14" = 1450'x400'

"GB 15" = 1450'x150'





3000 N.E. CORNER "GB 09" 5400'N, 0'W GB 09 N.W. CORNER -"GB 13' 4000'N, 2900'W **GB** 08 GB 07 GB 13 GB 06 **GB 10** GB 14 GB--05 -GB 04 GB 03 150'二年 GB 15 GB 02 S.E. CORNER GB 11 S.W. CORNER -SECTION 19. "GB 12" T5S-R29E GB 12 0'N, 2900'W GB 01 0'N, 0'W - 1450' 1450' -1 MILE-

TYPICAL CLAIM DETAIL (EXCEPT GB 13-15) (NOT TO SCALE)



LOCATORS:

FREEPORT MCMORAN MORENCI INC
4521 US HIGHWAY 191
MORENCI AZ 85540

- INDICATES END CENTER OR CORNER OF LODE CLAIM. SET 2"x2"x5' WOODEN POST (TYPICAL).
- INDICATES LOCATION MONUMENT. SET 2"x2"x5' WOODEN POST 10' FROM AN END CENTER WITH PLASTIC BOTTLE CONTAINING THE LOCATION NOTICE

| <del></del>                                                                                                               |                                                  |  |  |  |  |
|---------------------------------------------------------------------------------------------------------------------------|--------------------------------------------------|--|--|--|--|
| LOCATION NOTICE FOR LODE MINING CLAIM                                                                                     | >