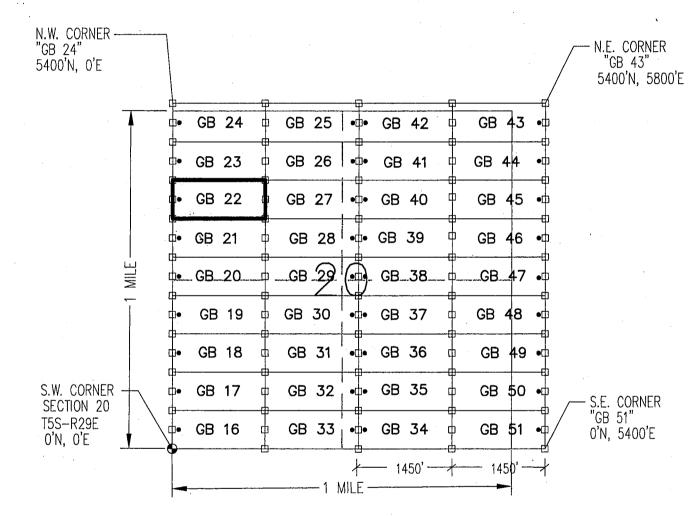

| AMC449160 | AMC449175 | BH 04   |
|-----------|-----------|---------|
| AMC449160 | AMC449176 | BH 05   |
| AMC449160 | AMC449177 | BH 06   |
| AMC449160 | AMC449178 | BH 07   |
| AMC449160 | AMC449179 | BH 08   |
| AMC449160 | AMC449180 | BH 09   |
| AMC449160 | AMC449181 | BH 10   |
| AMC449160 | AMC449182 | BH 11   |
| AMC449160 | AMC449183 | ESPI 01 |
| AMC449160 | AMC449184 | ESPI 02 |
| AMC449160 | AMC449185 | ESPI 03 |
| AMC449160 | AMC449186 | ESPI 04 |
| AMC449160 | AMC449187 | ESPI 05 |
| AMC449160 | AMC449188 | GB 01   |
| AMC449160 | AMC449189 | GB 02   |
| AMC449160 | AMC449190 | GB 03   |
| AMC449160 | AMC449191 | GB 04   |
| AMC449160 | AMC449192 | GB 05   |
| AMC449160 | AMC449193 | GB 06   |
| AMC449160 | AMC449194 | GB 07   |
| AMC449160 | AMC449195 | GB 08   |
| AMC449160 | AMC449196 | GB 09   |
| AMC449160 | AMC449197 | GB 10   |
| AMC449160 | AMC449200 | GB 13   |
| AMC449160 | AMC449201 | GB 14   |
| AMC449160 | AMC449203 | GB 16   |
| AMC449160 | AMC449204 | GB 17   |
| AMC449160 | AMC449205 | GB 18   |
| AMC449160 | AMC449206 | GB 19   |
| AMC449160 | AMC449207 | GB 20   |
| AMC449160 | AMC449208 | GB 21   |
| AMC449160 | AMC449209 | GB 22   |
| AMC449160 | AMC449210 | GB 23   |
| AMC449160 | AMC449211 | GB 24   |
| AMC449160 | AMC449212 | GB 25   |
| AMC449160 | AMC449213 | GB 26   |
| AMC449160 | AMC449214 | GB 27   |
| AMC449160 | AMC449215 | GB 28   |
| AMC449160 | AMC449216 | GB 29   |

| AMC449160 | AMC449217 | GB 30 |
|-----------|-----------|-------|
| AMC449160 | AMC449218 | GB 31 |
| AMC449160 | AMC449219 | GB 32 |
| AMC449160 | AMC449220 | GB 33 |
| AMC449160 | AMC449221 | GB 34 |
| AMC449160 | AMC449222 | GB 35 |
| AMC449160 | AMC449223 | GB 36 |
| AMC449160 | AMC449224 | GB 37 |
| AMC449160 | AMC449225 | GB 38 |
| AMC449160 | AMC449226 | GB 39 |
| AMC449160 | AMC449227 | GB 40 |
| AMC449160 | AMC449228 | GB 41 |
| AMC449160 | AMC449229 | GB 42 |
| AMC449160 | AMC449235 | GB 48 |
| AMC449160 | AMC449236 | GB 49 |
| AMC449160 | AMC449237 | GB 50 |
| AMC449160 | AMC449238 | GB 51 |
| AMC449160 | AMC449239 | GB 52 |
| AMC449160 | AMC449240 | GB 53 |
| AMC449160 | AMC449241 | GB 54 |
| AMC449160 | AMC449242 | GB 55 |
| AMC449160 | AMC449253 | GB 66 |
| AMC449160 | AMC449254 | GB 67 |
| AMC449160 | AMC449255 | GB 68 |
| AMC449160 | AMC449256 | GB 69 |
| AMC449160 | AMC449257 | GB 70 |
| AMC449160 | AMC449258 | GB 71 |
| AMC449160 | AMC449259 | GB 72 |
| AMC449160 | AMC449260 | GB 73 |
| AMC449160 | AMC449261 | GB 74 |
| AMC449160 | AMC449262 | GB 75 |
| AMC449160 | AMC449263 | GB 76 |
| AMC449160 | AMC449264 | GB 77 |
| AMC449160 | AMC449265 | TC 01 |
| AMC449160 | AMC449266 | TC 02 |
| AMC449160 | AMC449267 | TC 03 |
| AMC449160 | AMC449268 | TC 04 |
| AMC449160 | AMC449269 | TC 05 |
| AMC449160 | AMC449270 | TC 06 |