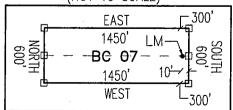

|                     | <del></del>                            |
|                                                                                                                        | •                    |                |              | Form M<br>vised Jul |                                        |
| This form is available from the Arizo                                                                                  | na Geologio          | cal Survey     |              |                     | =                                      |

## AMC u u 9 1 b b

## "BC 07"

LOCATION OF THE "BC 01" THROUGH "BC 09" LODE CLAIMS

SITUATED IN SECTIONS 06 & 07, T5S-R29E G&SRM, GREENLEE COUNTY, AZ

ALL CLAIMS ARE 1450' IN LENGTH & 600' IN WIDTH







## TYPICAL CLAIM DETAIL (NOT TO SCALE)



CLAIM ACREAGE = 19.97 AC.

- INDICATES END CENTER OR CORNER OF LODE CLAIM. SET 2"x2"x5' WOODEN POST (TYPICAL).
- INDICATES LOCATION MONUMENT. SET 2"x2"x5'
   WOODEN POST 10' FROM AN END CENTER WITH PLASTIC BOTTLE CONTAINING THE LOCATION NOTICE

LOCATORS: FREEPORT M

FREEPORT MCMORAN MORENCI INC 4521 US HIGHWAY 191 MORENCI AZ 85540

| LOCATION NOTICE FOR LODE MINING CLAIM                                                           |                      | V 471          |             |                     |                       |
|-------------------------------------------------------------------------------------------------|----------------------|----------------|-------------|---------------------|-----------------------|
| ☐ Amendment BLM Serial #