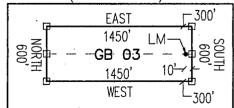

|

### "GB 03"

LOCATION OF THE "GB 01" THROUGH "GB 15" LODE CLAIMS

SITUATED IN SECTIONS 18 & 19, T5S-R29E G&SRM, GREENLEE COUNTY, AZ

ALL CLAIMS ARE 1450' IN LENGTH & 600' IN WIDTH

WE

SCALE 1"=1500'

EXCEPT: "GB 13" = 1450'x400' "GB 14" = 1450'x400'

"GB 15" = 1450'x150'



TYPICAL CLAIM DETAIL (EXCEPT GB 13-15) (NOT TO SCALE)



LOCATORS:
FREEPORT MCMORAN MORENCI INC
4521 US HIGHWAY 191
MORENCI AZ 85540

- INDICATES END CENTER OR CORNER OF LODE CLAIM. SET 2"x2"x5' WOODEN POST (TYPICAL).
- INDICATES LOCATION MONUMENT. SET 2"x2"x5' WOODEN POST 10' FROM AN END CENTER WITH PLASTIC BOTTLE CONTAINING THE LOCATION NOTICE

| LOCATION NOTICE FOR LODE MINING CLAIM                                                                                  |                      |                    | 20         |                          |
|------------------------------------------------------------------------------------------------------------------------|----------------------|--------------------|------------|--------------------------|
| ☐ Amendment BLM Serial #