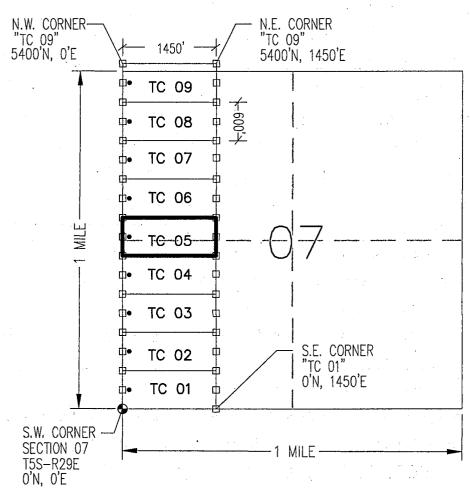

|

SITUATED IN SECTIONS 06 & 07, T5S-R29E G&SRM, GREENLEE COUNTY, AZ

ALL CLAIMS ARE 1450' IN LENGTH & 600' IN WIDTH







TYPICAL CLAIM DETAIL (NOT TO SCALE)



LOCATORS:
FREEPORT MCMORAN MORENCI INC
4521 US HIGHWAY 191
MORENCI AZ 85540

- INDICATES END CENTER OR CORNER OF LODE CLAIM. SET 2"x2"x5' WOODEN POST (TYPICAL).
- INDICATES LOCATION MONUMENT. SET 2"x2"x5' WOODEN POST 10' FROM AN END CENTER WITH PLASTIC BOTTLE CONTAINING THE LOCATION NOTICE

|                                                                                                                          |                 | N              |                  | 7.            |                                       |
|--------------------------------------------------------------------------------------------------------------------------|-----------------|----------------|------------------|---------------|--------------------------------------