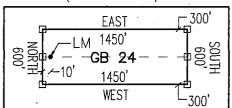

|   | State: AZ    |                   | Original Record | ling   | Amended Reco | ording |                          |
|---|--------------|-------------------|-----------------|--------|--------------|--------|--------------------------|
|   | BLM Serial # | Claim Name        | Recording #     | Page # | Recording #  | Page # | Location                 |
|   | AMC 304200   | Bear Canyon No. 1 | 170             | 469    |              |        | SEC21-T01S-R28E          |
| Γ | AMC 354306   | NE 1              | 251             | 1      |              |        | SEC25-T03S-R29E          |
|   | AMC 354307   | NE 2              | 251             | 4      |              | •      | SEC25-T03S-R29E          |
|   | AMC 354308   | NE 3              | 251             | . 7    | •            |        | SEC25-T03S-R29E          |
|   | AMC 354309   | NE 4              | 251             | 10     |              |        | SEC25-T03S-R29E          |
|   | AMC 354310   | NE 5              | 251             | 13     |              |        | SEC25-T03S-R29E          |
|   | AMC 354311   | NE 6              | 251             | 16     |              |        | SEC25-T03S-R29E          |
|   | AMC 354312   | NE 7              | 251             | 19     |              |        | SEC25-T03S-R29E          |
|   | AMC 354313   | NE 8              | 251             | 22     |              |        | SEC25-T03S-R29E          |
|   | AMC 354314   | NE 9              | 251             | 25     |              |        | SEC25-T03S-R29E          |
|   | AMC 354315   | NE 10             | 251             | 28     |              |        | SEC25-T03S-R29E          |
|   | AMC 354316   | NE 11             | 251             | 31     |              |        | SEC36-T03S-R29E          |
|   | AMC 354317   | NE 12             | 251             | 34     |              |        | SEC36-T03S-R29E          |
|   | AMC 354318   | NE 13             | 251             | 37     |              |        | SEC36-T03S-R29E          |
|   | AMC 354319   | NE 14             | 251             | 40     |              |        | SEC36-T03S-R29E          |
|   | AMC 354320   | NE 15             | 251             | 43     |              |        | SEC25-T03S-R29E          |
|   | AMC 354321   | NE 16             | 251             | 46     |              |        | SEC25-T03S-R29E          |
|   | AMC 354322   | NE 17             | 251             | 49     |              |        | SEC25-T03S-R29E          |
|   | AMC 354323   | NE 18             | 251             | 52     |              | -      | SEC25-T03S-R29E          |
|   | AMC 354324   | NE 19             | 251             | 55     |              |        | SEC25-T03S-R29E          |
|   | AMC 354325   | NE 20             | 251             | 58     |              |        | SEC25-T03S-R29E          |
|   | AMC 354326   | NE 21             | 251             | 61     |              |        | SEC25-T03S-R29E          |
|   | AMC 354327   | NE 22             | 251             | 64     |              |        | SEC25-T03S-R29E          |
|   | AMC 354328   | NE 23             | 251             | 67     |              |        | SEC25-T03S-R29E          |
|   | AMC 354329   | NE 24             | 251             | 70     |              |        | SEC25-T03S-R29E          |
|   | AMC 354330   | NE 25             | 251             | 73     |              |        | SEC36-T03S-R29E          |
|   | AMC 354331   | NE 26             | 251             | 76     |              |        | SEC31-T03S-R30E          |
|   | AMC 354332   | NE 27             | 251             | 79     |              |        | SEC31- <u>T0</u> 3S-R30E |
|   | AMC 354333   | NE 28             | 251             | 82     |              |        | SEC31-T03S-R30E          |
|   | AMC 354334   | NE 29             | 251             | 85     |              |        | SEC31-T03S-R30E          |
|   | AMC 354335   | NE 30             | 251             | 88     |              |        | SEC30-T03S-R30E          |
|   | AMC 354336   | NE 31             | 251             | 91     |              |        | SEC30-T03S-R30E          |
|   | AMC 354337   | NE 32             | 251             | 94     |              |        | SEC30-T03S-R30E          |
|   | AMC 354338   | NE 33             | 251             | 97     |              |        | SEC30-T03S-R30E          |
|   | AMC 354339   | NE 34             | 251             | 100    |              |        | SEC30-T.03S-R30E         |
|   | AMC 354340   | NE 35             | 251             | 103    |              |        | SEC30-T03S-R30E          |
|   | AMC 354341   | NE 36             | 251             | 106    |              |        | SEC30-T03S-R30E          |
| L | AMC 354342   | NE 37             | 251             | 109    |              |        | SEC30-T03S-R30E          |

| State: AZ      |            | Original Recor | ding   | Amended Rec | ording |                                                   |
|----------------|------------|----------------|--------|-------------|--------|---------------------------------------------------|
| BLM Serial #   | Claim Name | Recording #    | Page # | Recording#  | Page # | <u>Location</u>                                   |
| F AMC 354343   | NE 38      | 251            | 112    |             |        | SEC30-T03S-R30E                                   |
| AMC 354344     | NE 39      | 251            | 115    |             |        | SEC30-T03S-R30E                                   |
| AMC 354345     | NE 40      | 251            | 118    |             |        | SEC31-T03S-R30E                                   |
| AMC 354346     | NE 41      | 251            | 121    |             |        | SEC31-T03S-R30E                                   |
| AMC 354347     | NE 42      | 251            | 124    |             |        | SEC31-T03S-R30E                                   |
| AMC 354348     | NE 43      | 251            | 127    |             |        | SEC31-T03S-R30E                                   |
| - AMC 354349   | NE 44      | 251            | 130    |             |        | SEC31-T03S-R30E                                   |
| AMC 354350     | NE 45      | 251            | 133    |             |        | SEC31-T03S-R30E                                   |
| AMC 354351     | NE 46      | 251            | 136    |             |        | SEC31-T03S-R30E                                   |
| AMC 354352     | NE 47      | 251            | 139    |             |        | SEC31-T03S-R30E                                   |
| AMC 354353     | NE 48      | 251            | 142    |             |        | SEC31-T03S-R30E                                   |
| AMC 354354     | NE 49      | 251            | 145    |             |        | SEC31-T03S-R30E                                   |
| AMC 354355     | NCV 1      | 251            | 148    | •           |        | SEC01-T04S-R28E                                   |
| AMC 354356     | NCV 2      | 251            | 151    |             |        | SEC01-T04S-R28E                                   |
| ÁMC 354357     | NCV 3      | 251            | 154    |             |        | SEC01-T04S-R28E                                   |
| AMC 354358     | NCV 4      | 251            | 157    |             |        | SEC01-T04S-R28E                                   |
| AMC 354359     | NCV 5      | 251            | 160    |             |        | SEC01-T04S-R28E                                   |
| AMC 354360     | NCV 6      | 251            | 163    |             |        | SEC06-T04S-R29E                                   |
| AMC 354361     | NCV 7      | 251            | 166    |             |        | SEC06-T04S-R29E                                   |
| AMC 354362     | NCV 8      | 251            | 169    |             |        | SEC06-T04S-R29E                                   |
| AMC 354363     | NCV 9      | 251            | 172    | •           |        | SEC06-T04S-R29E                                   |
| AMC 354364     | NCV 10     | 251            | 175    | •           |        | SEC06-T04S-R29E                                   |
| . AMC 354365 . | NCV 11     | 251            | 178    |             |        | SEC06-T04S-R29E                                   |
| AMC 354366     | NCV 12     | 251            | 181    |             |        | SEC06-T048-R29E                                   |
| AMC 354367     | SUN 1      | 251            | 184    |             |        | SET29-T0 R29E                                     |
| AMC 354368     | SUN 2      | 251            | 187    |             |        | SEE 29-T02S-R29E>                                 |
| AMC 354369     | SUN 3      | 251            | 190    |             |        | SE 29-T035-R29E                                   |
| AMC 354370     | SUN 4      | 251            | 193    |             |        | SE029-T035-R29E                                   |
| AMC 354371     | SUN 5      | 251            | 196    |             | •      | SEG29-T03S-R29F                                   |
| AMC 354372     | SUN 6      | 251            | 199    |             |        | 95029-T03S-R295                                   |
| AMC 354373     | SUN 7      | 251            | 202    |             |        | 9 <u>€</u> C29-T0 <del>S</del> S-R29 <del>E</del> |
| AMC 354374     | SUN 8      | . 251          | 205    |             |        | SEC29-T03S-R29P                                   |
| AMC 354375     | SUN 9      | 251            | 208    |             |        | SEC29-T03S-R29É                                   |
| AMC 354376     | SUN 10     | . 251          | 211    |             |        | SEC29-T03S;R29E                                   |
| AMC 354377     | SUN 11     | 251            | 214    |             |        | SEC30-T03S-R29E                                   |
| AMC 354378     | SUN 12     | 251            | 217    |             | Ÿ,     | SEC29-T03S-R29E                                   |
| AMC 354379     | SUN 13     | 251            | 220    |             |        | SEC29-T03S-R29E                                   |
| AMC 354380     | SUN 14     | 251            | 223    |             |        | SEC29-T03S-R29E                                   |

| State: AZ    |            | Original Recor | ding   | Amended Rec | ording |                  |
|--------------|------------|----------------|--------|-------------|--------|------------------|
| BLM Serial # | Claim Name | Recording #    | Page # | Recording # | Page # | Location         |
| AMC 354381   | SUN 15     | 251            | 226    |             |        | SEC29-T03S-R29E  |
| AMC 354382   | SUN 16     | 251            | 229    |             |        | SEC29-T03S-R29E  |
| AMC 354383   | SUN 17     | 251            | 232    |             |        | SEC29-T03S-R29E  |
| AMC 354384   | SUN 18     | 251            | 235    |             |        | SEC29-T03S-R29E  |
| AMC 354385   | SUN 19     | 251            | 238    |             |        | SEC29-T03S-R29E  |
| AMC 354386   | SUN 20     | 251            | 241    |             |        | SEC29-T03S-R29E  |
| AMC 354387   | SUN 21     | 251            | 244    | •           |        | SEC29-T03S-R29E  |
| AMC 354388   | SUN 22     | 251            | 247    |             | •      | SEC29-T03S-R29E  |
| AMC 354389   | SUN 23     | 251            | 250    |             |        | SEC29-T03S-R29E  |
| AMC 354390   | SUN 24     | 251            | 253    |             |        | SEC29-T03S-R29E  |
| AMC 354391   | SUN 25     | 251            | 256    |             |        | SEC29-T03S-R29E  |
| AMC 354392   | SUN 26     | 251            | 259    |             |        | SEC29-T03S-R29E  |
| AMC 354393   | GG 1       | 251            | 262    |             |        | SEC13-T04S-R29E  |
| AMC 354394   | GG 2       | 251            | 265    |             |        | SEC24-T04S-R28E  |
| AMC 354395   | GG 3       | 251            | 268    |             |        | SEC24-T04S-R28E  |
| AMC 354396   | GG 4       | 251            | 271    |             | 4      | SEC24-T04S-R28E  |
| AMC 354397   | GG 5       | 251            | 274    |             |        | SEC24-T04S-R28E  |
| AMC 354398   | GG 6       | 251            | 277    |             |        | SEC24-T04S-R28E  |
| AMC 354399   | GG 7       | 251            | 280    |             |        | SEC24-T04S-R28E  |
| AMC 354400   | GG 8       | 251            | 283    |             |        | SEC18-T04S-R29E  |
| AMC 354401   | GG 9       | 251            | 286    |             |        | SEC18-T04S-R29E  |
| AMC 354402   | GG 10      | 251            | 289    |             | . •    | SEC19-T04S-R29E  |
| AMC 354403   | GG 11      | 251            | 292    |             |        | SEC19-T04S-R29E  |
| AMC 354404   | GG 12      | 251            | 295    |             |        | SE 19-T0 R29E    |
| AMC 354405   | GG 13      | 251            | 298    |             |        | SF219-T048-R29E  |
| AMC 354406   | GG 14      | 251            | 301    |             |        | SEC19-TOSS-R29E1 |
| AMC 354407   | GG 15      | 251            | 304    |             |        | SEC19-TOUS-R29E  |
| AMC 354408   | GG 16      | 251            | 307    | •           |        | SEC19-T04S-R29E  |
| AMC 354409   | GG 17      | 251            | 310    |             |        | \$EC19-TID6-R29E |
| AMC 354410   | GG 18      | 251            | 313    |             |        | \$2C19-T         |
| AMC 354411   | GG 19      | 251            | 316    |             |        | SEC19-TactS-R295 |
| AMC 354412   | GG 20      | 251            | 319    |             | 7      | SEC19-104S-R29E  |
| AMC 354413   | GG 21      | 251            | 322    |             |        | SEC19-T04S-R29E  |
| AMC 354414   | GG 22      | 251            | 325    |             |        | SEC19-T04S-R29E  |
| AMC 354415   | GG 23      | 251            | 328    |             |        | SEC19-T04S-R29E  |
| AMC 354416   | GG 24      | 251            | 331    |             |        | SEC19-T04S-R29E  |
| AMC 354417   | GG 25      | 251            | 334    | •           |        | SEC19-T04S-R29E  |
| AMC 354418   | GG 26      | 251            | 337    |             |        | SEC19-T04S-R29E  |

County: Greenlee

Date: 5/8/2018

|   | State: AZ       |            | Original Recor | ding   | Amended Rec | ording |                         |   |
|---|-----------------|------------|----------------|--------|-------------|--------|-------------------------|---|
|   | BLM Serial #    | Claim Name | Recording #    | Page # | Recording#  | Page # | Location                |   |
| T | AMC 354419      | GG 27      | 251            | 340    |             |        | SEC19-T04S-R29E         |   |
|   | AMC 354420      | . GG 28    | 251            | 343    |             | •      | SEC19-T04S-R29E         |   |
|   | AMC 354421      | GG 29      | 251            | 346    |             |        | SEC19-T04S-R29E         |   |
|   | AMC 354422      | GG 30      | 251            | 349    |             |        | SEC19-T04S-R29E         |   |
|   | AMC 354423      | GG 31      | 251            | 352    | •           |        | SEC19-T04S-R29E         |   |
|   | AMC 354424      | GG 32      | 251            | 355    |             |        | SEC19-T04S-R29E         |   |
|   | AMC 354425      | GG 33      | 251            | 358    |             |        | SEC19-T04S-R29E         |   |
|   | AMC 354426      | GG 34      | 251            | 361    |             |        | SEC19-T04S-R29E         |   |
|   | AMC 354427      | GG 35      | 251            | 364    |             |        | SEC19-T04S-R29E         |   |
|   | AMC 354428      | GG 36      | 251            | 367    |             |        | SEC19-T04S-R29E         |   |
|   | AMC 354429      | GG 37      | 251            | 370    |             |        | SEC19-T04S-R29E         |   |
|   | AMC 354430      | GG 38      | 251            | 373    |             |        | SEC19-T04S-R29E         |   |
|   | AMC 354431      | GG 39      | 251            | 376    |             |        | SEC19-T04S-R29E         |   |
| L | AMC 354432      | GG 40      | 251            | 379    |             |        | SEC19-T04S-R29E         |   |
| Γ | AMC 417410      | SC-001     | 2012-00660     |        |             |        | SEC29-T03S-R30E         |   |
| • | AMC 417411      | SC-002     | 2012-00661     |        |             |        | SEC29-T03S-R30E         |   |
|   | AMC 417412      | SC-003     | 2012-00662     |        | · . •       |        | SEC29-T03S-R30E         |   |
|   | AMC 417413      | SC-004     | 2012-00663     |        |             |        | SEC29-T03S-R30E         |   |
|   | AMC 417414      | SC-005     | 2012-00664     |        |             |        | SEC29-T03S-R30E         |   |
|   | AMC 417415      | SC-006     | 2012-00665     |        |             |        | SEC29-T03S-R30E         |   |
|   | AMC 417416      | SC-007     | 2012-00666     |        |             |        | SEC29-T03S-R30E         |   |
|   | AMC 417417      | SC-008     | 2012-00667     |        |             |        | SEC29-T03S-R30E         |   |
|   | AMC 417418      | SC-009     | 2012-00668     |        |             |        | SEC29-T03S-R30E         |   |
|   | AMC 417419      | SC-010     | 2012-00669     |        | •           |        | SEC29-T03S-R30E         |   |
|   | AMC 417420      | SC-011     | 2012-00670     |        |             |        | SEC29-T03S-R30E         |   |
|   | AMC 417421      | SC-012     | 2012-00671     |        |             | •      | SEC20003S               |   |
|   | AMC 417422      | SC-013     | 2012-00672     |        |             |        | SEC19-1103S-R29E 😞      |   |
|   | AMC 417423      | SC-014     | 2012-00673     |        |             |        | SEC \$\frac{103S}{730E} | כ |
|   | AMC 417424      | SC-015     | 2012-00674     |        |             | •      | SEC29-T03S-R30E         | Ś |
|   | AMC 417425      | SC-016     | 2012-00675     |        |             | •      | SEC29-T03S-R30E         | - |
|   | AMC 417426      | SC-017     | 2012-00676     |        |             | •      | SEC29-T03S-R30E         | 1 |
|   | AMC 417427      | SC-018     | 2012-00677     |        |             |        | SEC29-T035-R30E         |   |
|   | AMC 417428      | SC-019     | 2012-00678     |        |             |        | SEC29-T035R30E          |   |
|   | AMC 417429      | SC-020     | 2012-00679     |        |             |        | SEC29-T03S-R30E         |   |
|   | AMC 417430      | SC-021     | 2012-00680     |        |             |        | SEC20-T03S-R30E         |   |
|   | AMC 417431      | SC-022     | 2012-00681     |        |             |        | SEC20-T03S-R30E         | • |
|   | AMC 417432      | SC-023     | 2012-00682     |        |             |        | SEC20-T03S-R30E         |   |
| L | AMC 417433<br>— | SC-024     | 2012-00683     |        |             |        | SEC20-T03S-R30E         |   |