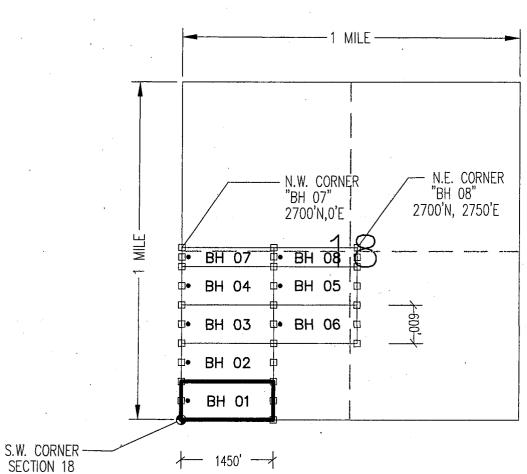

Box Number = AZ15152

Claim Begin-End: AMC449160-AMC449273

**4 Annual Filings** 

85037

July 31, 2018

After recording, return to: Freeport-McMoRan Inc. Attn: C. Loder 333 North Central Avenue Phoenix, AZ 85004

Bureau of Land Management Department of the Interior One N. Central Avenue Phoenix, AZ 85004

> NOTICE OF INTENT TO HOLD MINING CLAIMS AND PAYMENT OF BLM MAINTENANCE FEE

Payment of Annual Claim Maintenance Fee Re:

My Commission Expires Nov. 18, 2019

Dear Sir or Madam:

This will serve as notice that Freeport-McMoRan Morenci Inc., whose address for purposes of this filing is Land and Water Department, 333 North Central Ave., Phoenix, Arizona 85004, intends to hold the mining claims and/or mill sites described on Exhibit A attached hereto for the assessment year ending at 12 o'clock, noon, on September 1, 2019 by payment of the annual maintenance fee of \$155 per claim or site. Payment of such amount is made herewith for such assessment year for each of the claims and sites, the name, and BLM serial number with the book and page or index number of recording of the location notice in the official records of Greenlee County, Arizona, of which, is set forth on Exhibit A attached hereto and by this reference incorporated herein.

|                         |                                                     | Thil                                                      |                       |           |
|-------------------------|-----------------------------------------------------|-----------------------------------------------------------|-----------------------|-----------|
|                         |                                                     | Carolyn Loder for                                         | -0                    |           |
|                         |                                                     | Freeport-McMoRan Morenci In                               | ne.                   |           |
| State of Arizona        | )                                                   |                                                           | <u>[7]</u>            |           |
|                         | ) ss.                                               |                                                           | 55                    |           |
| County of Maricopa      | )                                                   |                                                           |                       |           |
| The foregoing Canlyn Wo |                                                     | s acknowledged before me on son behalf of Freeport-McMoRa |                       | ,2018, by |
| (Seal)                  |                                                     |                                                           | C Auf                 |           |
| MARK MARK               | NIE D. TURTON  olic - State of Arizona  COPA COUNTY | Notary Public My commission expires                       | N. Julie<br>5: 11-18- | 2019      |

|   | State: AZ    |                   | Original Record | ling   | Amended Reco | ording |                          |
|---|--------------|-------------------|-----------------|--------|--------------|--------|--------------------------|
|   | BLM Serial # | Claim Name        | Recording #     | Page # | Recording #  | Page # | Location                 |
|   | AMC 304200   | Bear Canyon No. 1 | 170             | 469    |              |        | SEC21-T01S-R28E          |
| Γ | AMC 354306   | NE 1              | 251             | 1      |              |        | SEC25-T03S-R29E          |
|   | AMC 354307   | NE 2              | 251             | 4      |              | •      | SEC25-T03S-R29E          |
|   | AMC 354308   | NE 3              | 251             | . 7    | •            |        | SEC25-T03S-R29E          |
|   | AMC 354309   | NE 4              | 251             | 10     |              |        | SEC25-T03S-R29E          |
|   | AMC 354310   | NE 5              | 251             | 13     |              |        | SEC25-T03S-R29E          |
|   | AMC 354311   | NE 6              | 251             | 16     |              |        | SEC25-T03S-R29E          |
|   | AMC 354312   | NE 7              | 251             | 19     |              |        | SEC25-T03S-R29E          |
|   | AMC 354313   | NE 8              | 251             | 22     |              |        | SEC25-T03S-R29E          |
|   | AMC 354314   | NE 9              | 251             | 25     |              |        | SEC25-T03S-R29E          |
|   | AMC 354315   | NE 10             | 251             | 28     |              |        | SEC25-T03S-R29E          |
|   | AMC 354316   | NE 11             | 251             | 31     |              |        | SEC36-T03S-R29E          |
|   | AMC 354317   | NE 12             | 251             | 34     |              |        | SEC36-T03S-R29E          |
|   | AMC 354318   | NE 13             | 251             | 37     |              |        | SEC36-T03S-R29E          |
|   | AMC 354319   | NE 14             | 251             | 40     |              |        | SEC36-T03S-R29E          |
|   | AMC 354320   | NE 15             | 251             | 43     |              |        | SEC25-T03S-R29E          |
|   | AMC 354321   | NE 16             | 251             | 46     |              |        | SEC25-T03S-R29E          |
|   | AMC 354322   | NE 17             | 251             | 49     |              |        | SEC25-T03S-R29E          |
|   | AMC 354323   | NE 18             | 251             | 52     |              | -      | SEC25-T03S-R29E          |
|   | AMC 354324   | NE 19             | 251             | 55     |              |        | SEC25-T03S-R29E          |
|   | AMC 354325   | NE 20             | 251             | 58     |              |        | SEC25-T03S-R29E          |
|   | AMC 354326   | NE 21             | 251             | 61     |              |        | SEC25-T03S-R29E          |
|   | AMC 354327   | NE 22             | 251             | 64     |              |        | SEC25-T03S-R29E          |
|   | AMC 354328   | NE 23             | 251             | 67     |              |        | SEC25-T03S-R29E          |
|   | AMC 354329   | NE 24             | 251             | 70     |              |        | SEC25-T03S-R29E          |
|   | AMC 354330   | NE 25             | 251             | 73     |              |        | SEC36-T03S-R29E          |
|   | AMC 354331   | NE 26             | 251             | 76     |              |        | SEC31-T03S-R30E          |
|   | AMC 354332   | NE 27             | 251             | 79     |              |        | SEC31- <u>T0</u> 3S-R30E |
|   | AMC 354333   | NE 28             | 251             | 82     |              |        | SEC31-T03S-R30E          |
|   | AMC 354334   | NE 29             | 251             | 85     |              |        | SEC31-T03S-R30E          |
|   | AMC 354335   | NE 30             | 251             | 88     |              |        | SEC30-T03S-R30E          |
|   | AMC 354336   | NE 31             | 251             | 91     |              |        | SEC30-T03S-R30E          |
|   | AMC 354337   | NE 32             | 251             | 94     |              |        | SEC30-T03S-R30E          |
|   | AMC 354338   | NE 33             | 251             | 97     |              |        | SEC30-T03S-R30E          |
|   | AMC 354339   | NE 34             | 251             | 100    |              |        | SEC30-T.03S-R30E         |
|   | AMC 354340   | NE 35             | 251             | 103    |              |        | SEC30-T03S-R30E          |
|   | AMC 354341   | NE 36             | 251             | 106    |              |        | SEC30-T03S-R30E          |
| L | AMC 354342   | NE 37             | 251             | 109    |              |        | SEC30-T03S-R30E          |

| State: AZ      |            | Original Recor | ding   | Amended Rec | ording |                                                   |
|----------------|------------|----------------|--------|-------------|--------|---------------------------------------------------|
| BLM Serial #   | Claim Name | Recording #    | Page # | Recording#  | Page # | <u>Location</u>                                   |
| F AMC 354343   | NE 38      | 251            | 112    |             |        | SEC30-T03S-R30E                                   |
| AMC 354344     | NE 39      | 251            | 115    |             |        | SEC30-T03S-R30E                                   |
| AMC 354345     | NE 40      | 251            | 118    |             |        | SEC31-T03S-R30E                                   |
| AMC 354346     | NE 41      | 251            | 121    |             |        | SEC31-T03S-R30E                                   |
| AMC 354347     | NE 42      | 251            | 124    |             |        | SEC31-T03S-R30E                                   |
| AMC 354348     | NE 43      | 251            | 127    |             |        | SEC31-T03S-R30E                                   |
| - AMC 354349   | NE 44      | 251            | 130    |             |        | SEC31-T03S-R30E                                   |
| AMC 354350     | NE 45      | 251            | 133    |             |        | SEC31-T03S-R30E                                   |
| AMC 354351     | NE 46      | 251            | 136    |             |        | SEC31-T03S-R30E                                   |
| AMC 354352     | NE 47      | 251            | 139    |             |        | SEC31-T03S-R30E                                   |
| AMC 354353     | NE 48      | 251            | 142    |             |        | SEC31-T03S-R30E                                   |
| AMC 354354     | NE 49      | 251            | 145    |             |        | SEC31-T03S-R30E                                   |
| AMC 354355     | NCV 1      | 251            | 148    | •           |        | SEC01-T04S-R28E                                   |
| AMC 354356     | NCV 2      | 251            | 151    |             |        | SEC01-T04S-R28E                                   |
| ÁMC 354357     | NCV 3      | 251            | 154    |             |        | SEC01-T04S-R28E                                   |
| AMC 354358     | NCV 4      | 251            | 157    |             |        | SEC01-T04S-R28E                                   |
| AMC 354359     | NCV 5      | 251            | 160    |             |        | SEC01-T04S-R28E                                   |
| AMC 354360     | NCV 6      | 251            | 163    |             |        | SEC06-T04S-R29E                                   |
| AMC 354361     | NCV 7      | 251            | 166    |             |        | SEC06-T04S-R29E                                   |
| AMC 354362     | NCV 8      | 251            | 169    |             |        | SEC06-T04S-R29E                                   |
| AMC 354363     | NCV 9      | 251            | 172    | •           |        | SEC06-T04S-R29E                                   |
| AMC 354364     | NCV 10     | 251            | 175    | •           |        | SEC06-T04S-R29E                                   |
| . AMC 354365 . | NCV 11     | 251            | 178    |             |        | SEC06-T04S-R29E                                   |
| AMC 354366     | NCV 12     | 251            | 181    |             |        | SEC06-T048-R29E                                   |
| AMC 354367     | SUN 1      | 251            | 184    |             |        | SET29-T0 R29E                                     |
| AMC 354368     | SUN 2      | 251            | 187    |             |        | SEE 29-T02S-R29E>                                 |
| AMC 354369     | SUN 3      | 251            | 190    |             |        | SE 29-T035-R29E                                   |
| AMC 354370     | SUN 4      | 251            | 193    |             |        | SE029-T035-R29E                                   |
| AMC 354371     | SUN 5      | 251            | 196    |             | •      | SEG29-T03S-R29F                                   |
| AMC 354372     | SUN 6      | 251            | 199    |             |        | 95029-T03S-R295                                   |
| AMC 354373     | SUN 7      | 251            | 202    |             |        | 9 <u>€</u> C29-T0 <del>S</del> S-R29 <del>E</del> |
| AMC 354374     | SUN 8      | . 251          | 205    |             |        | SEC29-T03S-R29P                                   |
| AMC 354375     | SUN 9      | 251            | 208    |             |        | SEC29-T03S-R29É                                   |
| AMC 354376     | SUN 10     | . 251          | 211    |             |        | SEC29-T03S;R29E                                   |
| AMC 354377     | SUN 11     | 251            | 214    |             |        | SEC30-T03S-R29E                                   |
| AMC 354378     | SUN 12     | 251            | 217    |             | Ÿ,     | SEC29-T03S-R29E                                   |
| AMC 354379     | SUN 13     | 251            | 220    |             |        | SEC29-T03S-R29E                                   |
| AMC 354380     | SUN 14     | 251            | 223    |             |        | SEC29-T03S-R29E                                   |

| State: AZ    |            | Original Recor | ding   | Amended Rec | ording |                  |
|--------------|------------|----------------|--------|-------------|--------|------------------|
| BLM Serial # | Claim Name | Recording #    | Page # | Recording # | Page # | Location         |
| AMC 354381   | SUN 15     | 251            | 226    |             |        | SEC29-T03S-R29E  |
| AMC 354382   | SUN 16     | 251            | 229    |             |        | SEC29-T03S-R29E  |
| AMC 354383   | SUN 17     | 251            | 232    |             |        | SEC29-T03S-R29E  |
| AMC 354384   | SUN 18     | 251            | 235    |             |        | SEC29-T03S-R29E  |
| AMC 354385   | SUN 19     | 251            | 238    |             |        | SEC29-T03S-R29E  |
| AMC 354386   | SUN 20     | 251            | 241    |             |        | SEC29-T03S-R29E  |
| AMC 354387   | SUN 21     | 251            | 244    | •           |        | SEC29-T03S-R29E  |
| AMC 354388   | SUN 22     | 251            | 247    |             | •      | SEC29-T03S-R29E  |
| AMC 354389   | SUN 23     | 251            | 250    |             |        | SEC29-T03S-R29E  |
| AMC 354390   | SUN 24     | 251            | 253    |             |        | SEC29-T03S-R29E  |
| AMC 354391   | SUN 25     | 251            | 256    |             |        | SEC29-T03S-R29E  |
| AMC 354392   | SUN 26     | 251            | 259    |             |        | SEC29-T03S-R29E  |
| AMC 354393   | GG 1       | 251            | 262    |             |        | SEC13-T04S-R29E  |
| AMC 354394   | GG 2       | 251            | 265    |             |        | SEC24-T04S-R28E  |
| AMC 354395   | GG 3       | 251            | 268    |             |        | SEC24-T04S-R28E  |
| AMC 354396   | GG 4       | 251            | 271    |             | 4      | SEC24-T04S-R28E  |
| AMC 354397   | GG 5       | 251            | 274    |             |        | SEC24-T04S-R28E  |
| AMC 354398   | GG 6       | 251            | 277    |             |        | SEC24-T04S-R28E  |
| AMC 354399   | GG 7       | 251            | 280    |             |        | SEC24-T04S-R28E  |
| AMC 354400   | GG 8       | 251            | 283    |             |        | SEC18-T04S-R29E  |
| AMC 354401   | GG 9       | 251            | 286    |             |        | SEC18-T04S-R29E  |
| AMC 354402   | GG 10      | 251            | 289    |             | . •    | SEC19-T04S-R29E  |
| AMC 354403   | GG 11      | 251            | 292    |             |        | SEC19-T04S-R29E  |
| AMC 354404   | GG 12      | 251            | 295    |             |        | SE 19-T0 R29E    |
| AMC 354405   | GG 13      | 251            | 298    |             |        | SF219-T048-R29E  |
| AMC 354406   | GG 14      | 251            | 301    |             |        | SEC19-TOSS-R29E1 |
| AMC 354407   | GG 15      | 251            | 304    |             |        | SEC19-TOUS-R29E  |
| AMC 354408   | GG 16      | 251            | 307    | •           |        | SEC19-T04S-R29E  |
| AMC 354409   | GG 17      | 251            | 310    |             |        | \$EC19-TID6-R29E |
| AMC 354410   | GG 18      | 251            | 313    |             |        | \$2C19-T         |
| AMC 354411   | GG 19      | 251            | 316    |             |        | SEC19-TactS-R295 |
| AMC 354412   | GG 20      | 251            | 319    |             | 7      | SEC19-104S-R29E  |
| AMC 354413   | GG 21      | 251            | 322    |             |        | SEC19-T04S-R29E  |
| AMC 354414   | GG 22      | 251            | 325    |             |        | SEC19-T04S-R29E  |
| AMC 354415   | GG 23      | 251            | 328    |             |        | SEC19-T04S-R29E  |
| AMC 354416   | GG 24      | 251            | 331    |             |        | SEC19-T04S-R29E  |
| AMC 354417   | GG 25      | 251            | 334    | •           |        | SEC19-T04S-R29E  |
| AMC 354418   | GG 26      | 251            | 337    |             |        | SEC19-T04S-R29E  |

County: Greenlee

Date: 5/8/2018

|   | State: AZ       |            | Original Recor | ding   | Amended Rec | ording |                         |   |
|---|-----------------|------------|----------------|--------|-------------|--------|-------------------------|---|
|   | BLM Serial #    | Claim Name | Recording #    | Page # | Recording#  | Page # | Location                |   |
| T | AMC 354419      | GG 27      | 251            | 340    |             |        | SEC19-T04S-R29E         |   |
|   | AMC 354420      | . GG 28    | 251            | 343    |             | •      | SEC19-T04S-R29E         |   |
|   | AMC 354421      | GG 29      | 251            | 346    |             |        | SEC19-T04S-R29E         |   |
|   | AMC 354422      | GG 30      | 251            | 349    |             |        | SEC19-T04S-R29E         |   |
|   | AMC 354423      | GG 31      | 251            | 352    | •           |        | SEC19-T04S-R29E         |   |
|   | AMC 354424      | GG 32      | 251            | 355    |             |        | SEC19-T04S-R29E         |   |
|   | AMC 354425      | GG 33      | 251            | 358    |             |        | SEC19-T04S-R29E         |   |
|   | AMC 354426      | GG 34      | 251            | 361    |             |        | SEC19-T04S-R29E         |   |
|   | AMC 354427      | GG 35      | 251            | 364    |             |        | SEC19-T04S-R29E         |   |
|   | AMC 354428      | GG 36      | 251            | 367    |             |        | SEC19-T04S-R29E         |   |
|   | AMC 354429      | GG 37      | 251            | 370    |             |        | SEC19-T04S-R29E         |   |
|   | AMC 354430      | GG 38      | 251            | 373    |             |        | SEC19-T04S-R29E         |   |
|   | AMC 354431      | GG 39      | 251            | 376    |             |        | SEC19-T04S-R29E         |   |
| L | AMC 354432      | GG 40      | 251            | 379    |             |        | SEC19-T04S-R29E         |   |
| Γ | AMC 417410      | SC-001     | 2012-00660     |        |             |        | SEC29-T03S-R30E         |   |
| • | AMC 417411      | SC-002     | 2012-00661     |        |             |        | SEC29-T03S-R30E         |   |
|   | AMC 417412      | SC-003     | 2012-00662     |        | · . •       |        | SEC29-T03S-R30E         |   |
|   | AMC 417413      | SC-004     | 2012-00663     |        |             |        | SEC29-T03S-R30E         |   |
|   | AMC 417414      | SC-005     | 2012-00664     |        |             |        | SEC29-T03S-R30E         |   |
|   | AMC 417415      | SC-006     | 2012-00665     |        |             |        | SEC29-T03S-R30E         |   |
|   | AMC 417416      | SC-007     | 2012-00666     |        |             |        | SEC29-T03S-R30E         |   |
|   | AMC 417417      | SC-008     | 2012-00667     |        |             |        | SEC29-T03S-R30E         |   |
|   | AMC 417418      | SC-009     | 2012-00668     |        |             |        | SEC29-T03S-R30E         |   |
|   | AMC 417419      | SC-010     | 2012-00669     |        | •           |        | SEC29-T03S-R30E         |   |
|   | AMC 417420      | SC-011     | 2012-00670     |        |             |        | SEC29-T03S-R30E         |   |
|   | AMC 417421      | SC-012     | 2012-00671     |        |             | •      | SEC20003S               |   |
|   | AMC 417422      | SC-013     | 2012-00672     |        |             |        | SEC19-1103S-R29E 😞      |   |
|   | AMC 417423      | SC-014     | 2012-00673     |        |             |        | SEC \$\frac{103S}{730E} | כ |
|   | AMC 417424      | SC-015     | 2012-00674     |        |             | •      | SEC29-T03S-R30E         | Ś |
|   | AMC 417425      | SC-016     | 2012-00675     |        |             | •      | SEC29-T03S-R30E         | - |
|   | AMC 417426      | SC-017     | 2012-00676     |        |             | •      | SEC29-T03S-R30E         | 1 |
|   | AMC 417427      | SC-018     | 2012-00677     |        |             |        | SEC29-T035-R30E         |   |
|   | AMC 417428      | SC-019     | 2012-00678     |        |             |        | SEC29-T035R30E          |   |
|   | AMC 417429      | SC-020     | 2012-00679     |        |             |        | SEC29-T03S-R30E         |   |
|   | AMC 417430      | SC-021     | 2012-00680     |        |             |        | SEC20-T03S-R30E         |   |
|   | AMC 417431      | SC-022     | 2012-00681     |        |             |        | SEC20-T03S-R30E         | • |
|   | AMC 417432      | SC-023     | 2012-00682     |        |             |        | SEC20-T03S-R30E         |   |
| L | AMC 417433<br>— | SC-024     | 2012-00683     |        |             |        | SEC20-T03S-R30E         |   |