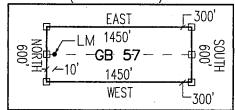

|
| Signature(s)                                                                                                          | · · · · · · · · · · · · · · · · · · · |                                              |
| 5.3.13.13.13.13                                                                                                       |                                       | Form MCF100                                  |

#### "GB 57"

LOCATION OF THE "GB 52" THROUGH "GB 75" LODE CLAIMS

SITUATED IN SECTIONS 16 & 21, T5S-R29E G&SRM, GREENLEE COUNTY, AZ

ALL CLAIMS ARE 1450' IN LENGTH & 600' IN WIDTH





EXCEPT: "GB 65" = 1450'x400'
"GB 66-69" = 1200'x600'
"GB 70" = 1200'x400'
"GB 71-74" = 800'x600'
"GB 75" = 800'x200'



TYPICAL CLAIM DETAIL (EXCEPT GB 65-75) (NOT TO SCALE)



LOCATORS:
FREEPORT MCMORAN MORENCI INC
4521 US HIGHWAY 191
MORENCI AZ 85540

- INDICATES END CENTER OR CORNER OF LODE CLAIM. SET 2"x2"x5' WOODEN POST (TYPICAL).
- INDICATES LOCATION MONUMENT. SET 2"x2"x5'
   WOODEN POST 10' FROM AN END CENTER WITH PLASTIC BOTTLE CONTAINING THE LOCATION NOTICE

| LOCATION NOTICE FOR LODE MINING CLAIM                                                                                    |                  |               | 743            | a dev        | A Marie             |
|--------------------------------------------------------------------------------------------------------------------------|------------------|---------------|----------------|--------------|---------------------|
| ☐ Amendment BLM Serial #