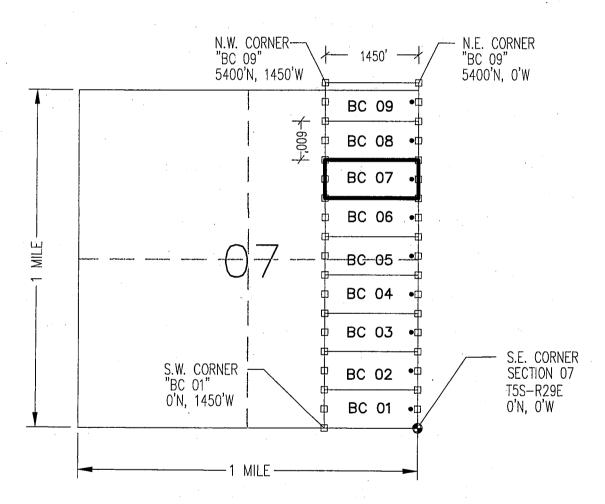

|                |              |                     | <del></del>                            |
|                                                                                                                        | •                    |                |              | Form M<br>vised Jul |                                        |
| This form is available from the Arizo                                                                                  | na Geologio          | cal Survey     |              |                     | =                                      |

## AMC u u 9 1 b b

## "BC 07"

LOCATION OF THE "BC 01" THROUGH "BC 09" LODE CLAIMS

SITUATED IN SECTIONS 06 & 07, T5S-R29E G&SRM, GREENLEE COUNTY, AZ

ALL CLAIMS ARE 1450' IN LENGTH & 600' IN WIDTH







## TYPICAL CLAIM DETAIL (NOT TO SCALE)



CLAIM ACREAGE = 19.97 AC.

- INDICATES END CENTER OR CORNER OF LODE CLAIM. SET 2"x2"x5' WOODEN POST (TYPICAL).
- INDICATES LOCATION MONUMENT. SET 2"x2"x5'
   WOODEN POST 10' FROM AN END CENTER WITH PLASTIC BOTTLE CONTAINING THE LOCATION NOTICE

LOCATORS: FREEPORT M

FREEPORT MCMORAN MORENCI INC 4521 US HIGHWAY 191 MORENCI AZ 85540

| LOCATION NOTICE FOR LODE MINING CLAIM                                                           |                      | V 471          |             |                     |                       |
|-------------------------------------------------------------------------------------------------|----------------------|----------------|-------------|---------------------|-----------------------|
| ☐ Amendment BLM Seri