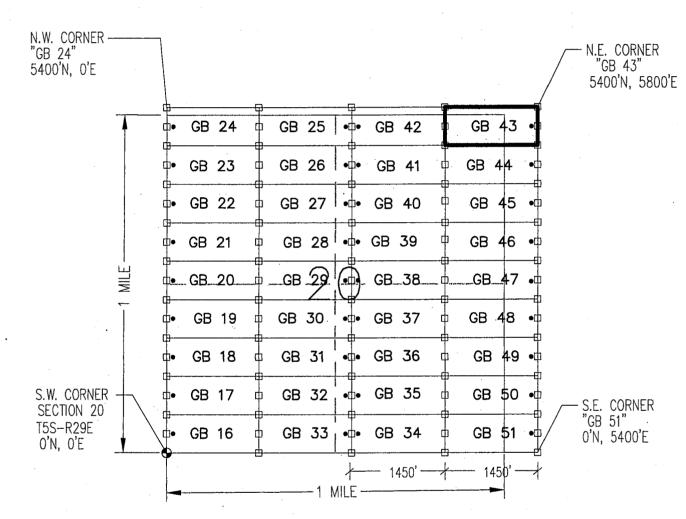

|                  | *          |               |                          |
| Print Name(s) JODY A. STONE, RLS                                                             |                  |            |               |                          |
| Signature(s)                                                                                 |                  |            |               |                          |
|                                                                                              |                  |            |               | m MCF100<br>ed July 2014 |

# LOCATION OF THE "GB 16" THROUGH "GB 51" LODE CLAIMS

SITUATED IN SECTIONS 16, 17, 20 & 21, T5S-R29E G&SRM, GREENLEE COUNTY, AZ

ALL CLAIMS ARE 1450' IN LENGTH & 600' IN WIDTH







TYPICAL CLAIM DETAIL (NOT TO SCALE)



LOCATORS:
FREEPORT MCMORAN MORENCI INC
4521 US HIGHWAY 191
MORENCI AZ 85540

- INDICATES END CENTER OR CORNER OF LODE CLAIM. SET 2"x2"x5' WOODEN POST (TYPICAL).
- INDICATES LOCATION MONUMENT. SET 2"x2"x5'
   WOODEN POST 10' FROM AN END CENTER WITH PLASTIC BOTTLE CONTAINING THE LOCATION NOTICE

| ·                                                                                                           |                           |                                       |              |