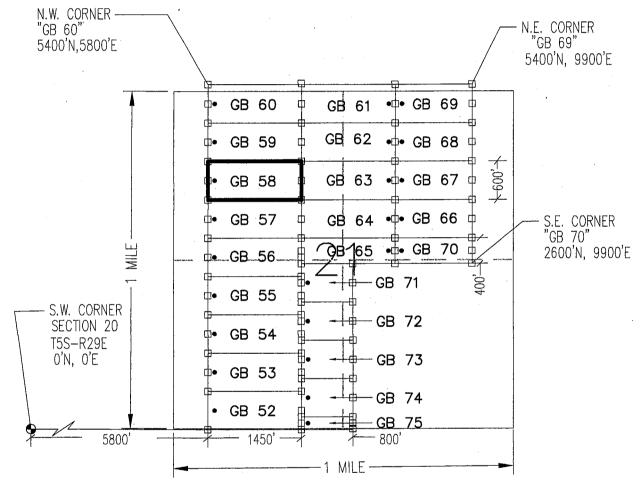

|   | State: AZ    |                   | Original Record | ling   | Amended Reco | ording |                          |
|---|--------------|-------------------|-----------------|--------|--------------|--------|--------------------------|
|   | BLM Serial # | Claim Name        | Recording #     | Page # | Recording #  | Page # | Location                 |
|   | AMC 304200   | Bear Canyon No. 1 | 170             | 469    |              |        | SEC21-T01S-R28E          |
| Γ | AMC 354306   | NE 1              | 251             | 1      |              |        | SEC25-T03S-R29E          |
|   | AMC 354307   | NE 2              | 251             | 4      |              | •      | SEC25-T03S-R29E          |
|   | AMC 354308   | NE 3              | 251             | . 7    | •            |        | SEC25-T03S-R29E          |
|   | AMC 354309   | NE 4              | 251             | 10     |              |        | SEC25-T03S-R29E          |
|   | AMC 354310   | NE 5              | 251             | 13     |              |        | SEC25-T03S-R29E          |
|   | AMC 354311   | NE 6              | 251             | 16     |              |        | SEC25-T03S-R29E          |
|   | AMC 354312   | NE 7              | 251             | 19     |              |        | SEC25-T03S-R29E          |
|   | AMC 354313   | NE 8              | 251             | 22     |              |        | SEC25-T03S-R29E          |
|   | AMC 354314   | NE 9              | 251             | 25     |              |        | SEC25-T03S-R29E          |
|   | AMC 354315   | NE 10             | 251             | 28     |              |        | SEC25-T03S-R29E          |
|   | AMC 354316   | NE 11             | 251             | 31     |              |        | SEC36-T03S-R29E          |
|   | AMC 354317   | NE 12             | 251             | 34     |              |        | SEC36-T03S-R29E          |
|   | AMC 354318   | NE 13             | 251             | 37     |              |        | SEC36-T03S-R29E          |
|   | AMC 354319   | NE 14             | 251             | 40     |              |        | SEC36-T03S-R29E          |
|   | AMC 354320   | NE 15             | 251             | 43     |              |        | SEC25-T03S-R29E          |
|   | AMC 354321   | NE 16             | 251             | 46     |              |        | SEC25-T03S-R29E          |
|   | AMC 354322   | NE 17             | 251             | 49     |              |        | SEC25-T03S-R29E          |
|   | AMC 354323   | NE 18             | 251             | 52     |              | -      | SEC25-T03S-R29E          |
|   | AMC 354324   | NE 19             | 251             | 55     |              |        | SEC25-T03S-R29E          |
|   | AMC 354325   | NE 20             | 251             | 58     |              |        | SEC25-T03S-R29E          |
|   | AMC 354326   | NE 21             | 251             | 61     |              |        | SEC25-T03S-R29E          |
|   | AMC 354327   | NE 22             | 251             | 64     |              |        | SEC25-T03S-R29E          |
|   | AMC 354328   | NE 23             | 251             | 67     |              |        | SEC25-T03S-R29E          |
|   | AMC 354329   | NE 24             | 251             | 70     |              |        | SEC25-T03S-R29E          |
|   | AMC 354330   | NE 25             | 251             | 73     |              |        | SEC36-T03S-R29E          |
|   | AMC 354331   | NE 26             | 251             | 76     |              |        | SEC31-T03S-R30E          |
|   | AMC 354332   | NE 27             | 251             | 79     |              |        | SEC31- <u>T0</u> 3S-R30E |
|   | AMC 354333   | NE 28             | 251             | 82     |              |        | SEC31-T03S-R30E          |
|   | AMC 354334   | NE 29             | 251             | 85     |              |        | SEC31-T03S-R30E          |
|   | AMC 354335   | NE 30             | 251             | 88     |              |        | SEC30-T03S-R30E          |
|   | AMC 354336   | NE 31             | 251             | 91     |              |        | SEC30-T03S-R30E          |
|   | AMC 354337   | NE 32             | 251             | 94     |              |        | SEC30-T03S-R30E          |
|   | AMC 354338   | NE 33             | 251             | 97     |              |        | SEC30-T03S-R30E          |
|   | AMC 354339   | NE 34             | 251             | 100    |              |        | SEC30-T.03S-R30E         |
|   | AMC 354340   | NE 35             | 251             | 103    |              |        | SEC30-T03S-R30E          |
|   | AMC 354341   | NE 36             | 251             | 106    |              |        | SEC30-T03S-R30E          |
| L | AMC 354342   | NE 37             | 251             | 109    |              |        | SEC30-T03S-R30E          |