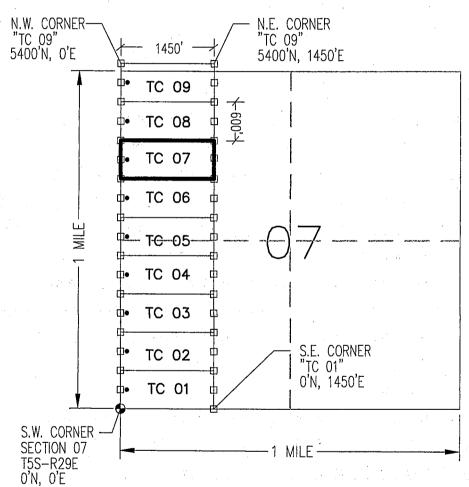

| · · · · · · · · · · · · · · · · · · · | N 193                      |              |             |                    |
| Signature(s)                                                                                                                |                                       | in the state of            |              |             |                    |
|                                                                                                                             |                                       |                            |              |             | MCF100<br>uly 2014 |

# "TC 07"

LOCATION OF THE "TC 01" THROUGH "TC 09" LODE CLAIMS

SITUATED IN SECTIONS 06 & 07, T5S-R29E G&SRM, GREENLEE COUNTY, AZ

ALL CLAIMS ARE 1450' IN LENGTH & 600' IN WIDTH







TYPICAL CLAIM DETAIL (NOT TO SCALE)



LOCATORS:
FREEPORT MCMORAN MORENCI INC
4521 US HIGHWAY 191
MORENCI AZ 85540

- INDICATES END CENTER OR CORNER OF LODE CLAIM. SET 2"x2"x5' WOODEN POST (TYPICAL).
- INDICATES LOCATION MONUMENT. SET 2"x2"x5'
  WOODEN POST 10' FROM AN END CENTER WITH
  PLASTIC BOTTLE CONTAINING THE LOCATION NOTICE

| LOCATION NOTICE FOR LODE MINING CLAIM                                                    |                      | 工量量                 |             |
|------------------------------------------------------------------------------------------|----------------------|---------------------|-------------|
| ☐ Amendment BLM Serial #                                                                 | DIM                  |                     |             |
| NOTIC