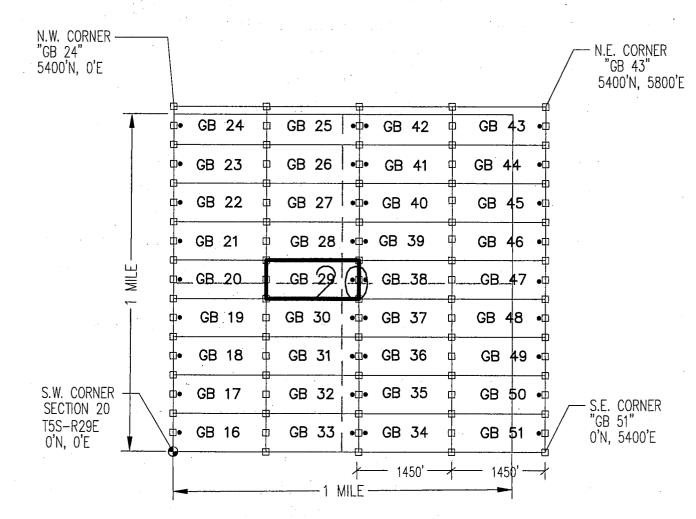

|
| Print Name(s) JODY A. STONE, RLS                                                                                       |                  |                 |                |                     |
| Signature(s)                                                                                                           |                  |                 |                |                     |
| $\mathcal{Y}$                                                                                                          |                  |                 |                | MCF100<br>July 2014 |

# LOCATION OF THE "GB 16" THROUGH "GB 51" LODE CLAIMS

SITUATED IN SECTIONS 16, 17, 20 & 21, T5S-R29E G&SRM, GREENLEE COUNTY, AZ

ALL CLAIMS ARE 1450' IN LENGTH & 600' IN WIDTH







TYPICAL CLAIM DETAIL (NOT TO SCALE)



LOCATORS:
FREEPORT MCMORAN MORENCI INC
4521 US HIGHWAY 191
MORENCI AZ 85540

- □ INDICATES END CENTER OF CORNER OF LODE CLAIM. SET 2"x2"x5' WOODEN POST (TYPICAL).
- INDICATES LOCATION MONUMENT. SET 2"x2"x5' WOODEN POST 10' FROM AN END CENTER WITH PLASTIC BOTTLE CONTAINING THE LOCATION NOTICE

|                                                                                                                       |                      | w                  |                                       |