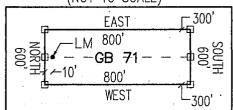

|                          |                                  |
| Signature(s)                                                                                                           |                          |                                  |
|                                                                                                                        |                          | Form MCF100<br>Revised July 2014 |

## "GR 71"

LOCATION OF THE "GB 52" THROUGH "GB 75" LODE CLAIMS

SITUATED IN SECTIONS 16 & 21, T5S-R29E G&SRM, GREENLEE COUNTY, AZ

ALL CLAIMS ARE 1450' IN LENGTH & 600' IN. WIDTH





EXCEPT: "GB 65" = 1450'x400' "GB 66-69" = 1200'x600' "GB 70" = 1200'x400' "GB 71-74" = 800'x600' "GB 75" = 800'x200'



"GB 71" CLAIM DETAIL (NOT TO SCALE)



LOCATORS: FREEPORT MCMORAN MORENCI INC 4521 US HIGHWAY 191 MORENCI AZ 85540

CLAIM ACREAGE = 11.02 AC.

- INDICATES END CENTER OR CORNER OF LODE CLAIM. SET 2"x2"x5' WOODEN POST (TYPICAL).
- INDICATES LOCATION MONUMENT. SET 2"x2"x5' WOODEN POST 10' FROM AN END CENTER WITH PLASTIC BOTTLE CONTAINING THE LOCATION NOTICE

| <del></del>                                                                           | ·                                     |                    |              |              |                     |
|---------------------------------------------------------------------------------------|---------------------------------------|--------------------|--------------|--------------|---------------------|
| LOCATION NOTICE FOR LODE MINING CLAIM