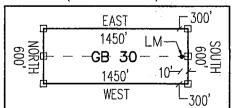

|

#### "GB 30"

LOCATION OF THE "GB 16" THROUGH "GB 51" LODE CLAIMS

SITUATED IN SECTIONS 16, 17, 20 & 21, T5S-R29E G&SRM, GREENLEE COUNTY, AZ

ALL CLAIMS ARE 1450' IN LENGTH & 600' IN WIDTH







# TYPICAL CLAIM DETAIL (NOT TO SCALE)



LOCATORS:

FREEPORT MCMORAN MORENCI INC
4521 US HIGHWAY 191
MORENCI AZ 85540

- INDICATES END CENTER OR CORNER OF LODE CLAIM. SET 2"x2"x5' WOODEN POST (TYPICAL).
- INDICATES LOCATION MONUMENT. SET 2"x2"x5'
  WOODEN POST 10' FROM AN END CENTER WITH
  PLASTIC BOTTLE CONTAINING THE LOCATION NOTICE

|                                                                                                                                                |                      | ·                 |                |