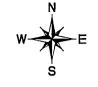

| information is sho                                                      | own on the attached map.                                                                           |
| (A)                                                                                                                    |                                                                         | Form MCF100<br>Revised July 2014                                                                   |

### "GB 10"

LOCATION OF THE "GB 01" THROUGH "GB 15" LODE CLAIMS

SITUATED IN SECTIONS 18 & 19, T5S-R29E G&SRM, GREENLEE COUNTY, AZ

ALL CLAIMS ARE 1450' IN LENGTH & 600' IN WIDTH

EXCEPT: "GB 13" = 1450'x400'

"GB 14" = 1450'x400'

"GB 15" = 1450'x150'





-1 MILE -

TYPICAL CLAIM DETAIL (EXCEPT GB 13-15) (NOT TO SCALE)

SCALE 1"=1500'



LOCATORS:
FREEPORT MCMORAN MORENCI INC
4521 US HIGHWAY 191
MORENCI AZ 85540

- INDICATES END CENTER OR CORNER OF LODE CLAIM. SET 2"x5" WOODEN POST (TYPICAL).
- INDICATES LOCATION MONUMENT. SET 2"x2"x5'
  WOODEN POST 10' FROM AN END CENTER WITH
  PLASTIC BOTTLE CONTAINING THE LOCATION NOTICE

|                                                                                           | <u> </u>