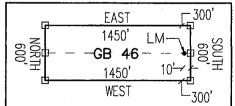

|
| Print Name(s) JODY A. STONE, RLS                                                                                       |                       |                         |             |
| Signature(s)                                                                                                           |                       |                         | <del></del> |
|                                                                                                                        |                       | Form M<br>Revised Jul   |             |

# "GB 46"

LOCATION OF THE "GB 16" THROUGH "GB 51" LODE CLAIMS

SITUATED IN SECTIONS 16, 17, 20 & 21, T5S-R29E G&SRM, GREENLEE COUNTY, AZ

ALL CLAIMS ARE 1450' IN LENGTH & 600' IN WIDTH







# TYPICAL CLAIM DETAIL (NOT TO SCALE)



LOCATORS:
FREEPORT MCMORAN MORENCI INC
4521 US HIGHWAY 191
MORENCI AZ 85540

- □ INDICATES END CENTER OR CORNER OF LODE CLAIM. SET 2"x2"x5' WOODEN POST (TYPICAL).
- INDICATES LOCATION MONUMENT. SET 2"x2"x5' WOODEN POST 10' FROM AN END CENTER WITH PLASTIC BOTTLE CONTAINING THE LOCATION NOTICE

| LOCATION NOTICE FOR LODE MINING CLAIM                                                                                    |                 |                                 |
|--------------------------------------------------------------------------------------------------------------------------|-----------------|---------------------------------|
| ☐ Amendment BLM Serial #                                                                                                 | DIM             |