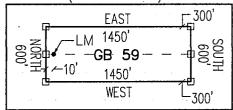

| AMC449160 | AMC449175 | BH 04   |
|-----------|-----------|---------|
| AMC449160 | AMC449176 | BH 05   |
| AMC449160 | AMC449177 | BH 06   |
| AMC449160 | AMC449178 | BH 07   |
| AMC449160 | AMC449179 | BH 08   |
| AMC449160 | AMC449180 | BH 09   |
| AMC449160 | AMC449181 | BH 10   |
| AMC449160 | AMC449182 | BH 11   |
| AMC449160 | AMC449183 | ESPI 01 |
| AMC449160 | AMC449184 | ESPI 02 |
| AMC449160 | AMC449185 | ESPI 03 |
| AMC449160 | AMC449186 | ESPI 04 |
| AMC449160 | AMC449187 | ESPI 05 |
| AMC449160 | AMC449188 | GB 01   |
| AMC449160 | AMC449189 | GB 02   |
| AMC449160 | AMC449190 | GB 03   |
| AMC449160 | AMC449191 | GB 04   |
| AMC449160 | AMC449192 | GB 05   |
| AMC449160 | AMC449193 | GB 06   |
| AMC449160 | AMC449194 | GB 07   |
| AMC449160 | AMC449195 | GB 08   |
| AMC449160 | AMC449196 | GB 09   |
| AMC449160 | AMC449197 | GB 10   |
| AMC449160 | AMC449200 | GB 13   |
| AMC449160 | AMC449201 | GB 14   |
| AMC449160 | AMC449203 | GB 16   |
| AMC449160 | AMC449204 | GB 17   |
| AMC449160 | AMC449205 | GB 18   |
| AMC449160 | AMC449206 | GB 19   |
| AMC449160 | AMC449207 | GB 20   |
| AMC449160 | AMC449208 | GB 21   |
| AMC449160 | AMC449209 | GB 22   |
| AMC449160 | AMC449210 | GB 23   |
| AMC449160 | AMC449211 | GB 24   |
| AMC449160 | AMC449212 | GB 25   |
| AMC449160 | AMC449213 | GB 26   |
| AMC449160 | AMC449214 | GB 27   |
| AMC449160 | AMC449215 | GB 28   |
| AMC449160 | AMC449216 | GB 29   |

| AMC449160 | AMC449217 | GB 30 |
|-----------|-----------|-------|
| AMC449160 | AMC449218 | GB 31 |
| AMC449160 | AMC449219 | GB 32 |
| AMC449160 | AMC449220 | GB 33 |
| AMC449160 | AMC449221 | GB 34 |
| AMC449160 | AMC449222 | GB 35 |
| AMC449160 | AMC449223 | GB 36 |
| AMC449160 | AMC449224 | GB 37 |
| AMC449160 | AMC449225 | GB 38 |
| AMC449160 | AMC449226 | GB 39 |
| AMC449160 | AMC449227 | GB 40 |
| AMC449160 | AMC449228 | GB 41 |
| AMC449160 | AMC449229 | GB 42 |
| AMC449160 | AMC449235 | GB 48 |
| AMC449160 | AMC449236 | GB 49 |
| AMC449160 | AMC449237 | GB 50 |
| AMC449160 | AMC449238 | GB 51 |
| AMC449160 | AMC449239 | GB 52 |
| AMC449160 | AMC449240 | GB 53 |
| AMC449160 | AMC449241 | GB 54 |
| AMC449160 | AMC449242 | GB 55 |
| AMC449160 | AMC449253 | GB 66 |
| AMC449160 | AMC449254 | GB 67 |
| AMC449160 | AMC449255 | GB 68 |
| AMC449160 | AMC449256 | GB 69 |
| AMC449160 | AMC449257 | GB 70 |
| AMC449160 | AMC449258 | GB 71 |
| AMC449160 | AMC449259 | GB 72 |
| AMC449160 | AMC449260 | GB 73 |
| AMC449160 | AMC449261 | GB 74 |
| AMC449160 | AMC449262 | GB 75 |
| AMC449160 | AMC449263 | GB 76 |
| AMC449160 | AMC449264 | GB 77 |
| AMC449160 | AMC449265 | TC 01 |
| AMC449160 | AMC449266 | TC 02 |
| AMC449160 | AMC449267 | TC 03 |
| AMC449160 | AMC449268 | TC 04 |
| AMC449160 | AMC449269 | TC 05 |
| AMC449160 | AMC449270 | TC 06 |

AMC449160 AMC449271 TC 07 AMC449160 AMC449272 TC 08 AMC449160 AMC449273 TC 09

Date Produced: 11/02/2020

ConnectSuite Inc.:

The following is the delivery information for Certified Mail™/RRE item number 9214 8901 9403 8323 3302 68. Our records indicate that this item was delivered on 10/26/2020 at 03:27 p.m. in MORENCI, AZ 85540. The scanned image of the recipient information is provided below.