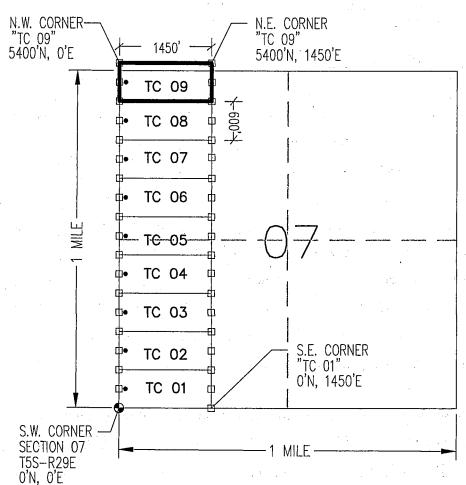

Name(s) JODY A. STONE, RLS                                                      |                |                                |             |                | :                                     |
| Signature(s)                                                                          | <br>           |                                |             |                |                                       |
|                                                                                       |                |                                |             |                | MCF100<br>July 2014                   |

# LOCATION OF THE "TC 01" THROUGH "TC 09" LODE CLAIMS

SITUATED IN SECTIONS 06 & 07, T5S-R29E G&SRM, GREENLEE COUNTY, AZ

ALL CLAIMS ARE 1450' IN LENGTH & 600' IN WIDTH







TYPICAL CLAIM DETAIL



LOCATORS:
FREEPORT MCMORAN MORENCI INC
4521 US HIGHWAY 191
MORENCI AZ 85540

- INDICATES END CENTER OR CORNER OF LODE CLAIM. SET 2"x2"x5' WOODEN POST (TYPICAL).
- INDICATES LOCATION MONUMENT. SET 2"x2"x5' WOODEN POST 10' FROM AN END CENTER WITH PLASTIC BOTTLE CONTAINING THE LOCATION NOTICE

# DEPARTMENT OF INTERIOR BUREAU OF LAND MANAGEMENT

**RUN DATE:** 

02/27/2018 Page 1 of 1

Input Parameters for Geographic Report with Land

System Id = CR

Admin State = AZ

Geo State =

Casetype Begins With

Case Disp Txt = AUTHORIZED, CANCELLED, EXPIRED, PENDING, REJECTED, VOID, WITHDRAWN

Mer Twp Rng =

Section =

Mtrs = 14 0050S 0280E 001, 14 0050S 0280E 999, 14 0050S 0290E 006, 14 0050S 0290E 007, 14 0050S 0290E 016, 14 0050S 0290E 017, 14 0050S 0290E 018, 14 0050S 0290E