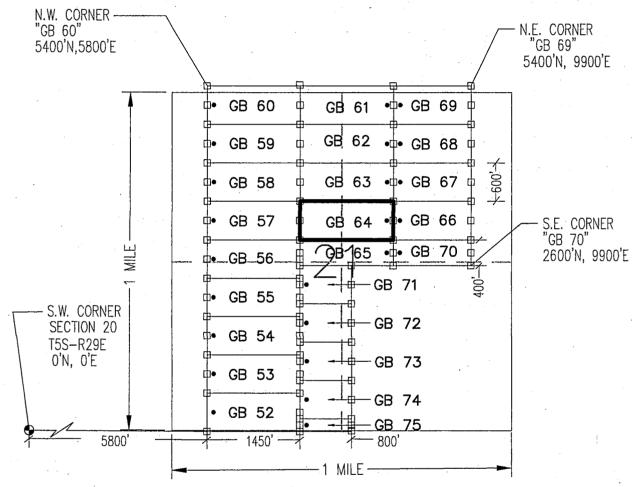

|   | State: AZ    |                   | Original Record | ling   | Amended Reco | ording |                          |
|---|--------------|-------------------|-----------------|--------|--------------|--------|--------------------------|
|   | BLM Serial # | Claim Name        | Recording #     | Page # | Recording #  | Page # | Location                 |
|   | AMC 304200   | Bear Canyon No. 1 | 170             | 469    |              |        | SEC21-T01S-R28E          |
| Γ | AMC 354306   | NE 1              | 251             | 1      |              |        | SEC25-T03S-R29E          |
|   | AMC 354307   | NE 2              | 251             | 4      |              | •      | SEC25-T03S-R29E          |
|   | AMC 354308   | NE 3              | 251             | . 7    | •            |        | SEC25-T03S-R29E          |
|   | AMC 354309   | NE 4              | 251             | 10     |              |        | SEC25-T03S-R29E          |
|   | AMC 354310   | NE 5              | 251             | 13     |              |        | SEC25-T03S-R29E          |
|   | AMC 354311   | NE 6              | 251             | 16     |              |        | SEC25-T03S-R29E          |
|   | AMC 354312   | NE 7              | 251             | 19     |              |        | SEC25-T03S-R29E          |
|   | AMC 354313   | NE 8              | 251             | 22     |              |        | SEC25-T03S-R29E          |
|   | AMC 354314   | NE 9              | 251             | 25     |              |        | SEC25-T03S-R29E          |
|   | AMC 354315   | NE 10             | 251             | 28     |              |        | SEC25-T03S-R29E          |
|   | AMC 354316   | NE 11             | 251             | 31     |              |        | SEC36-T03S-R29E          |
|   | AMC 354317   | NE 12             | 251             | 34     |              |        | SEC36-T03S-R29E          |
|   | AMC 354318   | NE 13             | 251             | 37     |              |        | SEC36-T03S-R29E          |
|   | AMC 354319   | NE 14             | 251             | 40     |              |        | SEC36-T03S-R29E          |
|   | AMC 354320   | NE 15             | 251             | 43     |              |        | SEC25-T03S-R29E          |
|   | AMC 354321   | NE 16             | 251             | 46     |              |        | SEC25-T03S-R29E          |
|   | AMC 354322   | NE 17             | 251             | 49     |              |        | SEC25-T03S-R29E          |
|   | AMC 354323   | NE 18             | 251             | 52     |              | -      | SEC25-T03S-R29E          |
|   | AMC 354324   | NE 19             | 251             | 55     |              |        | SEC25-T03S-R29E          |
|   | AMC 354325   | NE 20             | 251             | 58     |              |        | SEC25-T03S-R29E          |
|   | AMC 354326   | NE 21             | 251             | 61     |              |        | SEC25-T03S-R29E          |
|   | AMC 354327   | NE 22             | 251             | 64     |              |        | SEC25-T03S-R29E          |
|   | AMC 354328   | NE 23             | 251             | 67     |              |        | SEC25-T03S-R29E          |
|   | AMC 354329   | NE 24             | 251             | 70     |              |        | SEC25-T03S-R29E          |
|   | AMC 354330   | NE 25             | 251             | 73     |              |        | SEC36-T03S-R29E          |
|   | AMC 354331   | NE 26             | 251             | 76     |              |        | SEC31-T03S-R30E          |
|   | AMC 354332   | NE 27             | 251             | 79     |              |        | SEC31- <u>T0</u> 3S-R30E |
|   | AMC 354333   | NE 28             | 251             | 82     |              |        | SEC31-T03S-R30E          |
|   | AMC 354334   | NE 29             | 251             | 85     |              |        | SEC31-T03S-R30E          |
|   | AMC 354335   | NE 30             | 251             | 88     |              |        | SEC30-T03S-R30E          |
|   | AMC 354336   | NE 31             | 251             | 91     |              |        | SEC30-T03S-R30E          |
|   | AMC 354337   | NE 32             | 251             | 94     |              |        | SEC30-T03S-R30E          |
|   | AMC 354338   | NE 33             | 251             | 97     |              |        | SEC30-T03S-R30E          |
|   | AMC 354339   | NE 34             | 251             | 100    |              |        | SEC30-T.03S-R30E         |
|   | AMC 354340   | NE 35             | 251             | 103    |              |        | SEC30-T03S-R30E          |
|   | AMC 354341   | NE 36             | 251             | 106    |              |        | SEC30-T03S-R30E          |
| L | AMC 354342   | NE 37             | 251             | 109    |              |        | SEC30-T03S-R30E          |

| State: AZ      |            | Original Recor | ding   | Amended Rec | ording |                                                   |
|----------------|------------|----------------|--------|-------------|--------|---------------------------------------------------|
| BLM Serial #   | Claim Name | Recording #    | Page # | Recording#  | Page # | <u>Location</u>                                   |
| F AMC 354343   | NE 38      | 251            | 112    |             |        | SEC30-T03S-R30E                                   |
| AMC 354344     | NE 39      | 251            | 115    |             |        | SEC30-T03S-R30E                                   |
| AMC 354345     | NE 40      | 251            | 118    |             |        | SEC31-T03S-R30E                                   |
| AMC 354346     | NE 41      | 251            | 121    |             |        | SEC31-T03S-R30E                                   |
| AMC 354347     | NE 42      | 251            | 124    |             |        | SEC31-T03S-R30E                                   |
| AMC 354348     | NE 43      | 251            | 127    |             |        | SEC31-T03S-R30E                                   |
| - AMC 354349   | NE 44      | 251            | 130    |             |        | SEC31-T03S-R30E                                   |
| AMC 354350     | NE 45      | 251            | 133    |             |        | SEC31-T03S-R30E                                   |
| AMC 354351     | NE 46      | 251            | 136    |             |        | SEC31-T03S-R30E                                   |
| AMC 354352     | NE 47      | 251            | 139    |             |        | SEC31-T03S-R30E                                   |
| AMC 354353     | NE 48      | 251            | 142    |             |        | SEC31-T03S-R30E                                   |
| AMC 354354     | NE 49      | 251            | 145    |             |        | SEC31-T03S-R30E                                   |
| AMC 354355     | NCV 1      | 251            | 148    | •           |        | SEC01-T04S-R28E                                   |
| AMC 354356     | NCV 2      | 251            | 151    |             |        | SEC01-T04S-R28E                                   |
| ÁMC 354357     | NCV 3      | 251            | 154    |             |        | SEC01-T04S-R28E                                   |
| AMC 354358     | NCV 4      | 251            | 157    |             |        | SEC01-T04S-R28E                                   |
| AMC 354359     | NCV 5      | 251            | 160    |             |        | SEC01-T04S-R28E                                   |
| AMC 354360     | NCV 6      | 251            | 163    |             |        | SEC06-T04S-R29E                                   |
| AMC 354361     | NCV 7      | 251            | 166    |             |        | SEC06-T04S-R29E                                   |
| AMC 354362     | NCV 8      | 251            | 169    |             |        | SEC06-T04S-R29E                                   |
| AMC 354363     | NCV 9      | 251            | 172    | •           |        | SEC06-T04S-R29E                                   |
| AMC 354364     | NCV 10     | 251            | 175    | •           |        | SEC06-T04S-R29E                                   |
| . AMC 354365 . | NCV 11     | 251            | 178    |             |        | SEC06-T04S-R29E                                   |
| AMC 354366     | NCV 12     | 251            | 181    |             |        | SEC06-T048-R29E                                   |
| AMC 354367     | SUN 1      | 251            | 184    |             |        | SET29-T0 R29E                                     |
| AMC 354368     | SUN 2      | 251            | 187    |             |        | SEE 29-T02S-R29E>                                 |
| AMC 354369     | SUN 3      | 251            | 190    |             |        | SE 29-T035-R29E                                   |
| AMC 354370     | SUN 4      | 251            | 193    |             |        | SE029-T035-R29E                                   |
| AMC 354371     | SUN 5      | 251            | 196    |             | •      | SEG29-T03S-R29F                                   |
| AMC 354372     | SUN 6      | 251            | 199    |             |        | 95029-T03S-R295                                   |
| AMC 354373     | SUN 7      | 251            | 202    |             |        | 9 <u>€</u> C29-T0 <del>S</del> S-R29 <del>E</del> |
| AMC 354374     | SUN 8      | . 251          | 205    |             |        | SEC29-T03S-R29P                                   |
| AMC 354375     | SUN 9      | 251            | 208    |             |        | SEC29-T03S-R29É                                   |
| AMC 354376     | SUN 10     | . 251          | 211    |             |        | SEC29-T03S;R29E                                   |
| AMC 354377     | SUN 11     | 251            | 214    |             |        | SEC30-T03S-R29E                                   |
| AMC 354378     | SUN 12     | 251            | 217    |             | Ÿ,     | SEC29-T03S-R29E                                   |
| AMC 354379     | SUN 13     | 251            | 220    |             |        | SEC29-T03S-R29E                                   |
| AMC 354380     | SUN 14     | 251            | 223    |             |        | SEC29-T03S-R29E                                   |

| State: AZ    |            | Original Recor | ding   | Amended Rec | ording |                  |
|--------------|------------|----------------|--------|-------------|--------|------------------|
| BLM Serial # | Claim Name | Recording #    | Page # | Recording # | Page # | Location         |
| AMC 354381   | SUN 15     | 251            | 226    |             |        | SEC29-T03S-R29E  |
| AMC 354382   | SUN 16     | 251            | 229    |             |        | SEC29-T03S-R29E  |
| AMC 354383   | SUN 17     | 251            | 232    |             |        | SEC29-T03S-R29E  |
| AMC 354384   | SUN 18     | 251            | 235    |             |        | SEC29-T03S-R29E  |
| AMC 354385   | SUN 19     | 251            | 238    |             |        | SEC29-T03S-R29E  |
| AMC 354386   | SUN 20     | 251            | 241    |             |        | SEC29-T03S-R29E  |
| AMC 354387   | SUN 21     | 251            | 244    | •           |        | SEC29-T03S-R29E  |
| AMC 354388   | SUN 22     | 251            | 247    |             | •      | SEC29-T03S-R29E  |
| AMC 354389   | SUN 23     | 251            | 250    |             |        | SEC29-T03S-R29E  |
| AMC 354390   | SUN 24     | 251            | 253    |             |        | SEC29-T03S-R29E  |
| AMC 354391   | SUN 25     | 251            | 256    |             |        | SEC29-T03S-R29E  |
| AMC 354392   | SUN 26     | 251            | 259    |             |        | SEC29-T03S-R29E  |
| AMC 354393   | GG 1       | 251            | 262    |             |        | SEC13-T04S-R29E  |
| AMC 354394   | GG 2       | 251            | 265    |             |        | SEC24-T04S-R28E  |
| AMC 354395   | GG 3       | 251            | 268    |             |        | SEC24-T04S-R28E  |
| AMC 354396   | GG 4       | 251            | 271    |             | 4      | SEC24-T04S-R28E  |
| AMC 354397   | GG 5       | 251            | 274    |             |        | SEC24-T04S-R28E  |
| AMC 354398   | GG 6       | 251            | 277    |             |        | SEC24-T04S-R28E  |
| AMC 354399   | GG 7       | 251            | 280    |             |        | SEC24-T04S-R28E  |
| AMC 354400   | GG 8       | 251            | 283    |             |        | SEC18-T04S-R29E  |
| AMC 354401   | GG 9       | 251            | 286    |             |        | SEC18-T04S-R29E  |
| AMC 354402   | GG 10      | 251            | 289    |             | . •    | SEC19-T04S-R29E  |
| AMC 354403   | GG 11      | 251            | 292    |             |        | SEC19-T04S-R29E  |
| AMC 354404   | GG 12      | 251            | 295    |             |        | SE 19-T0 R29E    |
| AMC 354405   | GG 13      | 251            | 298    |             |        | SF219-T048-R29E  |
| AMC 354406   | GG 14      | 251            | 301    |             |        | SEC19-TOSS-R29E1 |
| AMC 354407   | GG 15      | 251            | 304    |             |        | SEC19-TOUS-R29E  |
| AMC 354408   | GG 16      | 251            | 307    | •           |        | SEC19-T04S-R29E  |
| AMC 354409   | GG 17      | 251            | 310    |             |        | \$EC19-TID6-R29E |
| AMC 354410   | GG 18      | 251            | 313    |             |        | \$2C19-T         |
| AMC 354411   | GG 19      | 251            | 316    |             |        | SEC19-TactS-R295 |
| AMC 354412   | GG 20      | 251            | 319    |             | 7      | SEC19-104S-R29E  |
| AMC 354413   | GG 21      | 251            | 322    |             |        | SEC19-T04S-R29E  |
| AMC 354414   | GG 22      | 251            | 325    |             |        | SEC19-T04S-R29E  |
| AMC 354415   | GG 23      | 251            | 328    |             |        | SEC19-T04S-R29E  |
| AMC 354416   | GG 24      | 251            | 331    |             |        | SEC19-T04S-R29E  |
| AMC 354417   | GG 25      | 251            | 334    | •           |        | SEC19-T04S-R29E  |
| AMC 354418   | GG 26      | 251            | 337    |             |        | SEC19-T04S-R29E  |

County: Greenlee

Date: 5/8/2018

|   | State: AZ       |            | Original Recor | ding   | Amended Rec | ording |                         |   |
|---|-----------------|------------|----------------|--------|-------------|--------|-------------------------|---|
|   | BLM Serial #    | Claim Name | Recording #    | Page # | Recording#  | Page # | Location                |   |
| T | AMC 354419      | GG 27      | 251            | 340    |             |        | SEC19-T04S-R29E         |   |
|   | AMC 354420      | . GG 28    | 251            | 343    |             | •      | SEC19-T04S-R29E         |   |
|   | AMC 354421      | GG 29      | 251            | 346    |             |        | SEC19-T04S-R29E         |   |
|   | AMC 354422      | GG 30      | 251            | 349    |             |        | SEC19-T04S-R29E         |   |
|   | AMC 354423      | GG 31      | 251            | 352    | •           |        | SEC19-T04S-R29E         |   |
|   | AMC 354424      | GG 32      | 251            | 355    |             |        | SEC19-T04S-R29E         |   |
|   | AMC 354425      | GG 33      | 251            | 358    |             |        | SEC19-T04S-R29E         |   |
|   | AMC 354426      | GG 34      | 251            | 361    |             |        | SEC19-T04S-R29E         |   |
|   | AMC 354427      | GG 35      | 251            | 364    |             |        | SEC19-T04S-R29E         |   |
|   | AMC 354428      | GG 36      | 251            | 367    |             |        | SEC19-T04S-R29E         |   |
|   | AMC 354429      | GG 37      | 251            | 370    |             |        | SEC19-T04S-R29E         |   |
|   | AMC 354430      | GG 38      | 251            | 373    |             |        | SEC19-T04S-R29E         |   |
|   | AMC 354431      | GG 39      | 251            | 376    |             |        | SEC19-T04S-R29E         |   |
| L | AMC 354432      | GG 40      | 251            | 379    |             |        | SEC19-T04S-R29E         |   |
| Γ | AMC 417410      | SC-001     | 2012-00660     |        |             |        | SEC29-T03S-R30E         |   |
| • | AMC 417411      | SC-002     | 2012-00661     |        |             |        | SEC29-T03S-R30E         |   |
|   | AMC 417412      | SC-003     | 2012-00662     |        | · . •       |        | SEC29-T03S-R30E         |   |
|   | AMC 417413      | SC-004     | 2012-00663     |        |             |        | SEC29-T03S-R30E         |   |
|   | AMC 417414      | SC-005     | 2012-00664     |        |             |        | SEC29-T03S-R30E         |   |
|   | AMC 417415      | SC-006     | 2012-00665     |        |             |        | SEC29-T03S-R30E         |   |
|   | AMC 417416      | SC-007     | 2012-00666     |        |             |        | SEC29-T03S-R30E         |   |
|   | AMC 417417      | SC-008     | 2012-00667     |        |             |        | SEC29-T03S-R30E         |   |
|   | AMC 417418      | SC-009     | 2012-00668     |        |             |        | SEC29-T03S-R30E         |   |
|   | AMC 417419      | SC-010     | 2012-00669     |        | •           |        | SEC29-T03S-R30E         |   |
|   | AMC 417420      | SC-011     | 2012-00670     |        |             |        | SEC29-T03S-R30E         |   |
|   | AMC 417421      | SC-012     | 2012-00671     |        |             | •      | SEC20003S               |   |
|   | AMC 417422      | SC-013     | 2012-00672     |        |             |        | SEC19-1103S-R29E 😞      |   |
|   | AMC 417423      | SC-014     | 2012-00673     |        |             |        | SEC \$\frac{103S}{730E} | כ |
|   | AMC 417424      | SC-015     | 2012-00674     |        |             | •      | SEC29-T03S-R30E         | Ś |
|   | AMC 417425      | SC-016     | 2012-00675     |        |             | •      | SEC29-T03S-R30E         | - |
|   | AMC 417426      | SC-017     | 2012-00676     |        |             | •      | SEC29-T03S-R30E         | 1 |
|   | AMC 417427      | SC-018     | 2012-00677     |        |             |        | SEC29-T035-R30E         |   |
|   | AMC 417428      | SC-019     | 2012-00678     |        |             |        | SEC29-T035R30E          |   |
|   | AMC 417429      | SC-020     | 2012-00679     |        |             |        | SEC29-T03S-R30E         |   |
|   | AMC 417430      | SC-021     | 2012-00680     |        |             |        | SEC20-T03S-R30E         |   |
|   | AMC 417431      | SC-022     | 2012-00681     |        |             |        | SEC20-T03S-R30E         | • |
|   | AMC 417432      | SC-023     | 2012-00682     |        |             |        | SEC20-T03S-R30E         |   |
| L | AMC 417433<br>— | SC-024     | 2012-00683     |        |             |        | SEC20-T03S-R30E         |   |