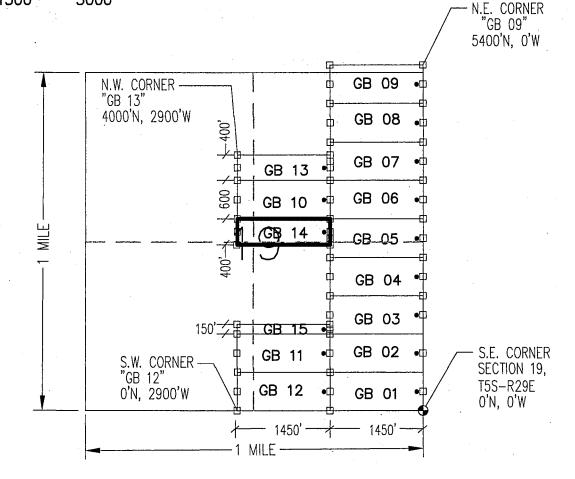

| AMC449160 | AMC449175 | BH 04   |
|-----------|-----------|---------|
| AMC449160 | AMC449176 | BH 05   |
| AMC449160 | AMC449177 | BH 06   |
| AMC449160 | AMC449178 | BH 07   |
| AMC449160 | AMC449179 | BH 08   |
| AMC449160 | AMC449180 | BH 09   |
| AMC449160 | AMC449181 | BH 10   |
| AMC449160 | AMC449182 | BH 11   |
| AMC449160 | AMC449183 | ESPI 01 |
| AMC449160 | AMC449184 | ESPI 02 |
| AMC449160 | AMC449185 | ESPI 03 |
| AMC449160 | AMC449186 | ESPI 04 |
| AMC449160 | AMC449187 | ESPI 05 |
| AMC449160 | AMC449188 | GB 01   |
| AMC449160 | AMC449189 | GB 02   |
| AMC449160 | AMC449190 | GB 03   |
| AMC449160 | AMC449191 | GB 04   |
| AMC449160 | AMC449192 | GB 05   |
| AMC449160 | AMC449193 | GB 06   |
| AMC449160 | AMC449194 | GB 07   |
| AMC449160 | AMC449195 | GB 08   |
| AMC449160 | AMC449196 | GB 09   |
| AMC449160 | AMC449197 | GB 10   |
| AMC449160 | AMC449200 | GB 13   |
| AMC449160 | AMC449201 | GB 14   |
| AMC449160 | AMC449203 | GB 16   |
| AMC449160 | AMC449204 | GB 17   |
| AMC449160 | AMC449205 | GB 18   |
| AMC449160 | AMC449206 | GB 19   |
| AMC449160 | AMC449207 | GB 20   |
| AMC449160 | AMC449208 | GB 21   |
| AMC449160 | AMC449209 | GB 22   |
| AMC449160 | AMC449210 | GB 23   |
| AMC449160 | AMC449211 | GB 24   |
| AMC449160 | AMC449212 | GB 25   |
| AMC449160 | AMC449213 | GB 26   |
| AMC449160 | AMC449214 | GB 27   |
| AMC449160 | AMC449215 | GB 28   |
| AMC449160 | AMC449216 | GB 29   |