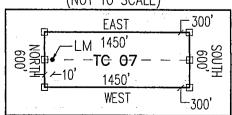

· | N 193                      |              |             |                    |
| Signature(s)                                                                                                                |                                       | in the state of            |              |             |                    |
|                                                                                                                             |                                       |                            |              |             | MCF100<br>uly 2014 |

# "TC 07"

LOCATION OF THE "TC 01" THROUGH "TC 09" LODE CLAIMS

SITUATED IN SECTIONS 06 & 07, T5S-R29E G&SRM, GREENLEE COUNTY, AZ

ALL CLAIMS ARE 1450' IN LENGTH & 600' IN WIDTH







TYPICAL CLAIM DETAIL (NOT TO SCALE)



LOCATORS:
FREEPORT MCMORAN MORENCI INC
4521 US HIGHWAY 191
MORENCI AZ 85540

- INDICATES END CENTER OR CORNER OF LODE CLAIM. SET 2"x2"x5' WOODEN POST (TYPICAL).
- INDICATES LOCATION MONUMENT. SET 2"x2"x5'
  WOODEN POST 10' FROM AN END CENTER WITH
  PLASTIC BOTTLE CONTAINING THE LOCATION NOTICE

| LOCATION NOTICE FOR LODE MINING CLAIM                                                    |                      | 工量量                 |             |
|------------------------------------------------------------------------------------------|----------------------|---------------------|-------------|
| ☐ Amendment BLM Serial #                                                                 | DIM                  |                     |             |
| NOTICE IS HEREBY GIVEN that theTC_08