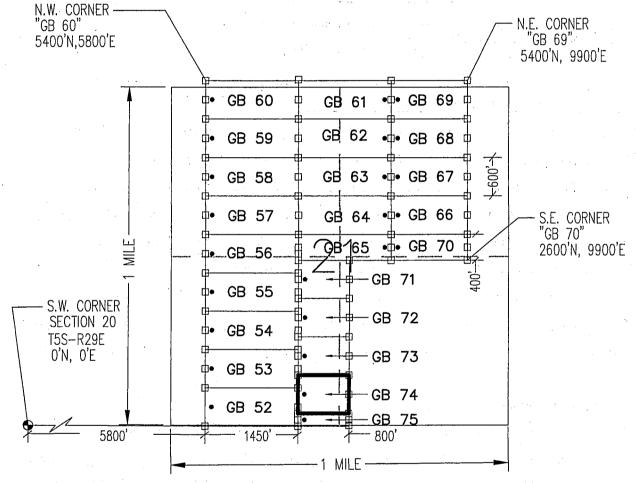

## FREEPORT MCMORAN MORENCI INC 4521 N US HIGHWAY 191 MORENCI AZ 85540-9700

| LEAD FILE | CLAIM     |            |
|-----------|-----------|------------|
| NUMBER    | NUMBER    | CLAIM NAME |
| AMC354306 | AMC354355 | NCV 1      |
| AMC354306 | AMC354356 | NCV 2      |
| AMC354306 | AMC354357 | NCV 3      |
| AMC354306 | AMC354358 | NCV 4      |
| AMC354306 | AMC354359 | NCV5       |
| AMC354306 | AMC354360 | NCV 6      |
| AMC354306 | AMC354361 | NCV 7      |
| AMC354306 | AMC354362 | NCV 8      |
| AMC354306 | AMC354363 | NCV 9      |
| AMC354306 | AMC354364 | NCV 10     |
| AMC354306 | AMC354365 | NCV 11     |
| AMC354306 | AMC354366 | NCV 12     |
| AMC417410 | AMC417410 | SC-001     |
| AMC417410 | AMC417411 | SC-002     |
| AMC417410 | AMC417412 | SC-003     |
| AMC417410 | AMC417413 | SC-004     |
| AMC417410 | AMC417414 | SC-005     |
| AMC417410 | AMC417415 | SC-006     |
| AMC417410 | AMC417416 | SC-007     |
| AMC417410 | AMC417417 | SC-008     |
| AMC417410 | AMC417418 | SC-009     |
| AMC417410 | AMC417419 | SC-010     |
| AMC417410 | AMC417420 | SC-011     |
| AMC417410 | AMC417421 | SC-012     |
| AMC417410 | AMC417422 | SC-013     |
| AMC417410 | AMC417423 | SC-014     |
| AMC417410 | AMC417424 | SC-015     |
| AMC417410 | AMC417425 | SC-016     |
| AMC417410 | AMC417426 | SC-017     |
| AMC417410 | AMC417427 | SC-018     |
| AMC417410 | AMC417428 | SC-019     |
| AMC417410 | AMC417429 | SC-020     |
| AMC417410 | AMC417430 | SC-021     |

| AMC449160 | AMC449175 | BH 04   |
|-----------|-----------|---------|
| AMC449160 | AMC449176 | BH 05   |
| AMC449160 | AMC449177 | BH 06   |
| AMC449160 | AMC449178 | BH 07   |
| AMC449160 | AMC449179 | BH 08   |
| AMC449160 | AMC449180 | BH 09   |
| AMC449160 | AMC449181 | BH 10   |
| AMC449160 | AMC449182 | BH 11   |
| AMC449160 | AMC449183 | ESPI 01 |
| AMC449160 | AMC449184 | ESPI 02 |
| AMC449160 | AMC449185 | ESPI 03 |
| AMC449160 | AMC449186 | ESPI 04 |
| AMC449160 | AMC449187 | ESPI 05 |
| AMC449160 | AMC449188 | GB 01   |
| AMC449160 | AMC449189 | GB 02   |
| AMC449160 | AMC449190 | GB 03   |
| AMC449160 | AMC449191 | GB 04   |
| AMC449160 | AMC449192 | GB 05   |
| AMC449160 | AMC449193 | GB 06   |
| AMC449160 | AMC449194 | GB 07   |
| AMC449160 | AMC449195 | GB 08   |
| AMC449160 | AMC449196 | GB 09   |
| AMC449160 | AMC449197 | GB 10   |
| AMC449160 | AMC449200 | GB 13   |
| AMC449160 | AMC449201 | GB 14   |
| AMC449160 | AMC449203 | GB 16   |
| AMC449160 | AMC449204 | GB 17   |
| AMC449160 | AMC449205 | GB 18   |
| AMC449160 | AMC449206 | GB 19   |
| AMC449160 | AMC449207 | GB 20   |
| AMC449160 | AMC449208 | GB 21   |
| AMC449160 | AMC449209 | GB 22   |
| AMC449160 | AMC449210 | GB 23   |
| AMC449160 | AMC449211 | GB 24   |
| AMC449160 | AMC449212 | GB 25   |
| AMC449160 | AMC449213 | GB 26   |
| AMC449160 | AMC449214 | GB 27   |
| AMC449160 | AMC449215 | GB 28   |
| AMC449160 | AMC449216 | GB 29   |

| AMC449160 | AMC449217 | GB 30 |
|-----------|-----------|-------|
| AMC449160 | AMC449218 | GB 31 |
| AMC449160 | AMC449219 | GB 32 |
| AMC449160 | AMC449220 | GB 33 |
| AMC449160 | AMC449221 | GB 34 |
| AMC449160 | AMC449222 | GB 35 |
| AMC449160 | AMC449223 | GB 36 |
| AMC449160 | AMC449224 | GB 37 |
| AMC449160 | AMC449225 | GB 38 |
| AMC449160 | AMC449226 | GB 39 |
| AMC449160 | AMC449227 | GB 40 |
| AMC449160 | AMC449228 | GB 41 |
| AMC449160 | AMC449229 | GB 42 |
| AMC449160 | AMC449235 | GB 48 |
| AMC449160 | AMC449236 | GB 49 |
| AMC449160 | AMC449237 | GB 50 |
| AMC449160 | AMC449238 | GB 51 |
| AMC449160 | AMC449239 | GB 52 |
| AMC449160 | AMC449240 | GB 53 |
| AMC449160 | AMC449241 | GB 54 |
| AMC449160 | AMC449242 | GB 55 |
| AMC449160 | AMC449253 | GB 66 |
| AMC449160 | AMC449254 | GB 67 |
| AMC449160 | AMC449255 | GB 68 |
| AMC449160 | AMC449256 | GB 69 |
| AMC449160 | AMC449257 | GB 70 |
| AMC449160 | AMC449258 | GB 71 |
| AMC449160 | AMC449259 | GB 72 |
| AMC449160 | AMC449260 | GB 73 |
| AMC449160 | AMC449261 | GB 74 |
| AMC449160 | AMC449262 | GB 75 |
| AMC449160 | AMC449263 | GB 76 |
| AMC449160 | AMC449264 | GB 77 |
| AMC449160 | AMC449265 | TC 01 |
| AMC449160 | AMC449266 | TC 02 |
| AMC449160 | AMC449267 | TC 03 |
| AMC449160 | AMC449268 | TC 04 |
| AMC449160 | AMC449269 | TC 05 |
| AMC449160 | AMC449270 | TC 06 |

AMC449160 AMC449271 TC 07 AMC449160 AMC449272 TC 08 AMC449160 AMC449273 TC 09

Date Produced: 11/02/2020

ConnectSuite Inc.:

The following is the delivery information for Certified Mail™/RRE item number 9214 8901 9403 8323 3302 68. Our records indicate that this item was delivered on 10/26/2020 at 03:27 p.m. in MORENCI, AZ 85540. The scanned image of the recipient information is provided below.