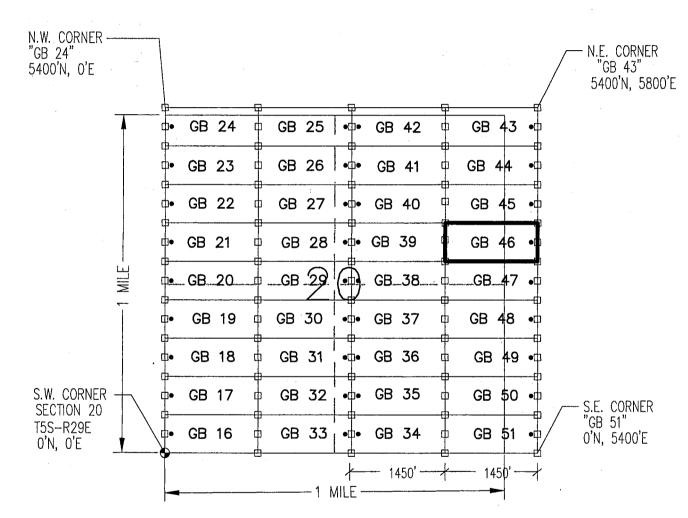

|                         |             |
| Print Name(s) JODY A. STONE, RLS                                                                                       |                       |                         |             |
| Signature(s)                                                                                                           |                       |                         | <del></del> |
|                                                                                                                        |                       | Form M<br>Revised Jul   |             |

# "GB 46"

LOCATION OF THE "GB 16" THROUGH "GB 51" LODE CLAIMS

SITUATED IN SECTIONS 16, 17, 20 & 21, T5S-R29E G&SRM, GREENLEE COUNTY, AZ

ALL CLAIMS ARE 1450' IN LENGTH & 600' IN WIDTH







# TYPICAL CLAIM DETAIL (NOT TO SCALE)



LOCATORS:
FREEPORT MCMORAN MORENCI INC
4521 US HIGHWAY 191
MORENCI AZ 85540

- □ INDICATES END CENTER OR CORNER OF LODE CLAIM. SET 2"x2"x5' WOODEN POST (TYPICAL).
- INDICATES LOCATION MONUMENT. SET 2"x2"x5' WOODEN POST 10' FROM AN END CENTER WITH PLASTIC BOTTLE CONTAINING THE LOCATION NOTICE

| LOCATION NOTICE FOR LODE MINING CLAIM                                                                                    |                 |                                 |
|--------------------------------------------------------------------------------------------------------------------------|-----------------|---------------------------------|
| ☐ Amendment BLM Serial #