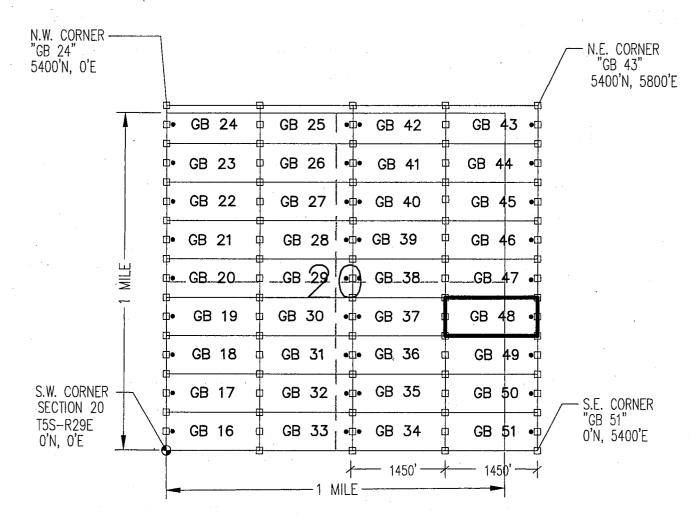

|                 |                |                 |                                       | ···        |
| Signature(s)                                                                                                          |                 |                |                 |                                       |            |
|                                                                                                                       |                 |                |                 |                                       | m MCF100   |

### "GB 48"

LOCATION OF THE "GB 16" THROUGH "GB 51" LODE CLAIMS

SITUATED IN SECTIONS 16, 17, 20 & 21, T5S-R29E G&SRM, GREENLEE COUNTY, AZ

ALL CLAIMS ARE 1450' IN LENGTH & 600' IN WIDTH







TYPICAL CLAIM DETAIL (NOT TO SCALE)



LOCATORS: FREEPORT MCMORAN MORENCI INC 4521 US HIGHWAY 191 MORENCI AZ 85540

- INDICATES END CENTER OR CORNER OF LODE CLAIM. SET 2"x2"x5' WOODEN POST (TYPICAL).
- INDICATES LOCATION MONUMENT. SET 2"x2"x5' WOODEN POST 10' FROM AN END CENTER WITH PLASTIC BOTTLE CONTAINING THE LOCATION NOTICE

|                                                                                          |                 | 41.61.5          | • •        |                 |                     |
|------------------------------------------------------------------------------------------|-----------------|------------------|------------|-----------------|---------------------|
| LOCATION NOTICE FOR LODE MINING CLAIM                                                    |