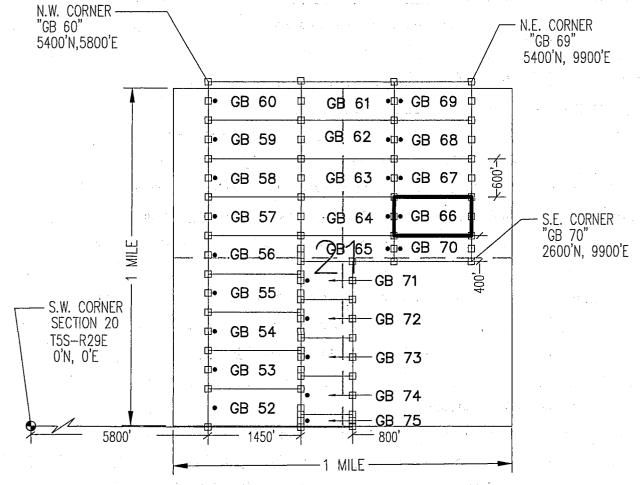

|   | State: AZ    |                   | Original Record | ling   | Amended Reco | ording |                          |
|---|--------------|-------------------|-----------------|--------|--------------|--------|--------------------------|
|   | BLM Serial # | Claim Name        | Recording #     | Page # | Recording #  | Page # | Location                 |
|   | AMC 304200   | Bear Canyon No. 1 | 170             | 469    |              |        | SEC21-T01S-R28E          |
| Γ | AMC 354306   | NE 1              | 251             | 1      |              |        | SEC25-T03S-R29E          |
|   | AMC 354307   | NE 2              | 251             | 4      |              | •      | SEC25-T03S-R29E          |
|   | AMC 354308   | NE 3              | 251             | . 7    | •            |        | SEC25-T03S-R29E          |
|   | AMC 354309   | NE 4              | 251             | 10     |              |        | SEC25-T03S-R29E          |
|   | AMC 354310   | NE 5              | 251             | 13     |              |        | SEC25-T03S-R29E          |
|   | AMC 354311   | NE 6              | 251             | 16     |              |        | SEC25-T03S-R29E          |
|   | AMC 354312   | NE 7              | 251             | 19     |              |        | SEC25-T03S-R29E          |
|   | AMC 354313   | NE 8              | 251             | 22     |              |        | SEC25-T03S-R29E          |
|   | AMC 354314   | NE 9              | 251             | 25     |              |        | SEC25-T03S-R29E          |
|   | AMC 354315   | NE 10             | 251             | 28     |              |        | SEC25-T03S-R29E          |
|   | AMC 354316   | NE 11             | 251             | 31     |              |        | SEC36-T03S-R29E          |
|   | AMC 354317   | NE 12             | 251             | 34     |              |        | SEC36-T03S-R29E          |
|   | AMC 354318   | NE 13             | 251             | 37     |              |        | SEC36-T03S-R29E          |
|   | AMC 354319   | NE 14             | 251             | 40     |              |        | SEC36-T03S-R29E          |
|   | AMC 354320   | NE 15             | 251             | 43     |              |        | SEC25-T03S-R29E          |
|   | AMC 354321   | NE 16             | 251             | 46     |              |        | SEC25-T03S-R29E          |
|   | AMC 354322   | NE 17             | 251             | 49     |              |        | SEC25-T03S-R29E          |
|   | AMC 354323   | NE 18             | 251             | 52     |              | -      | SEC25-T03S-R29E          |
|   | AMC 354324   | NE 19             | 251             | 55     |              |        | SEC25-T03S-R29E          |
|   | AMC 354325   | NE 20             | 251             | 58     |              |        | SEC25-T03S-R29E          |
|   | AMC 354326   | NE 21             | 251             | 61     |              |        | SEC25-T03S-R29E          |
|   | AMC 354327   | NE 22             | 251             | 64     |              |        | SEC25-T03S-R29E          |
|   | AMC 354328   | NE 23             | 251             | 67     |              |        | SEC25-T03S-R29E          |
|   | AMC 354329   | NE 24             | 251             | 70     |              |        | SEC25-T03S-R29E          |
|   | AMC 354330   | NE 25             | 251             | 73     |              |        | SEC36-T03S-R29E          |
|   | AMC 354331   | NE 26             | 251             | 76     |              |        | SEC31-T03S-R30E          |
|   | AMC 354332   | NE 27             | 251             | 79     |              |        | SEC31- <u>T0</u> 3S-R30E |
|   | AMC 354333   | NE 28             | 251             | 82     |              |        | SEC31-T03S-R30E          |
|   | AMC 354334   | NE 29             | 251             | 85     |              |        | SEC31-T03S-R30E          |
|   | AMC 354335   | NE 30             | 251             | 88     |              |        | SEC30-T03S-R30E          |
|   | AMC 354336   | NE 31             | 251             | 91     |              |        | SEC30-T03S-R30E          |
|   | AMC 354337   | NE 32             | 251             | 94     |              |        | SEC30-T03S-R30E          |
|   | AMC 354338   | NE 33             | 251             | 97     |              |        | SEC30-T03S-R30E          |
|   | AMC 354339   | NE 34             | 251             | 100    |              |        | SEC30-T.03S-R30E         |
|   | AMC 354340   | NE 35             | 251             | 103    |              |        | SEC30-T03S-R30E          |
|   | AMC 354341   | NE 36             | 251             | 106    |              |        | SEC30-T03S-R30E          |
| L | AMC 354342   | NE 37             | 251             | 109    |              |        | SEC30-T03S-R30E          |