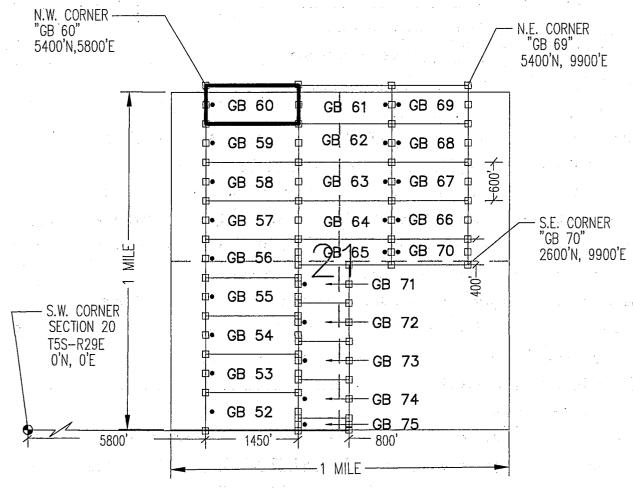

Box Number = AZ15152

Claim Begin-End: AMC449160-AMC449273

**4 Annual Filings** 

85037

July 31, 2018

After recording, return to: Freeport-McMoRan Inc. Attn: C. Loder 333 North Central Avenue Phoenix, AZ 85004

Bureau of Land Management Department of the Interior One N. Central Avenue Phoenix, AZ 85004

> NOTICE OF INTENT TO HOLD MINING CLAIMS AND PAYMENT OF BLM MAINTENANCE FEE

Payment of Annual Claim Maintenance Fee Re:

My Commission Expires Nov. 18, 2019

Dear Sir or Madam:

This will serve as notice that Freeport-McMoRan Morenci Inc., whose address for purposes of this filing is Land and Water Department, 333 North Central Ave., Phoenix, Arizona 85004, intends to hold the mining claims and/or mill sites described on Exhibit A attached hereto for the assessment year ending at 12 o'clock, noon, on September 1, 2019 by payment of the annual maintenance fee of \$155 per claim or site. Payment of such amount is made herewith for such assessment year for each of the claims and sites, the name, and BLM serial number with the book and page or index number of recording of the location notice in the official records of Greenlee County, Arizona, of which, is set forth on Exhibit A attached hereto and by this reference incorporated herein.

|                         |                                                     | Thil                                                      |                       |           |
|-------------------------|-----------------------------------------------------|-----------------------------------------------------------|-----------------------|-----------|
|                         |                                                     | Carolyn Loder for                                         | -0                    |           |
|                         |                                                     | Freeport-McMoRan Morenci In                               | ne.                   |           |
| State of Arizona        | )                                                   |                                                           | <u>[7]</u>            |           |
|                         | ) ss.                                               |                                                           | 55                    |           |
| County of Maricopa      | )                                                   |                                                           |                       |           |
| The foregoing Canlyn Wo |                                                     | s acknowledged before me on son behalf of Freeport-McMoRa |                       | ,2018, by |
| (Seal)                  |                                                     |                                                           | C Auf                 |           |
| MARK MARK               | NIE D. TURTON  olic - State of Arizona  COPA COUNTY | Notary Public My commission expires                       | N. Julie<br>5: 11-18- | 2019      |

|   | State: AZ    |                   | Original Record | ling   | Amended Reco | ording |                          |
|---|--------------|-------------------|-----------------|--------|--------------|--------|--------------------------|
|   | BLM Serial # | Claim Name        | Recording #     | Page # | Recording #  | Page # | Location                 |
|   | AMC 304200   | Bear Canyon No. 1 | 170             | 469    |              |        | SEC21-T01S-R28E          |
| Γ | AMC 354306   | NE 1              | 251             | 1      |              |        | SEC25-T03S-R29E          |
|   | AMC 354307   | NE 2              | 251             | 4      |              | •      | SEC25-T03S-R29E          |
|   | AMC 354308   | NE 3              | 251             | . 7    | •            |        | SEC25-T03S-R29E          |
|   | AMC 354309   | NE 4              | 251             | 10     |              |        | SEC25-T03S-R29E          |
|   | AMC 354310   | NE 5              | 251             | 13     |              |        | SEC25-T03S-R29E          |
|   | AMC 354311   | NE 6              | 251             | 16     |              |        | SEC25-T03S-R29E          |
|   | AMC 354312   | NE 7              | 251             | 19     |              |        | SEC25-T03S-R29E          |
|   | AMC 354313   | NE 8              | 251             | 22     |              |        | SEC25-T03S-R29E          |
|   | AMC 354314   | NE 9              | 251             | 25     |              |        | SEC25-T03S-R29E          |
|   | AMC 354315   | NE 10             | 251             | 28     |              |        | SEC25-T03S-R29E          |
|   | AMC 354316   | NE 11             | 251             | 31     |              |        | SEC36-T03S-R29E          |
|   | AMC 354317   | NE 12             | 251             | 34     |              |        | SEC36-T03S-R29E          |
|   | AMC 354318   | NE 13             | 251             | 37     |              |        | SEC36-T03S-R29E          |
|   | AMC 354319   | NE 14             | 251             | 40     |              |        | SEC36-T03S-R29E          |
|   | AMC 354320   | NE 15             | 251             | 43     |              |        | SEC25-T03S-R29E          |
|   | AMC 354321   | NE 16             | 251             | 46     |              |        | SEC25-T03S-R29E          |
|   | AMC 354322   | NE 17             | 251             | 49     |              |        | SEC25-T03S-R29E          |
|   | AMC 354323   | NE 18             | 251             | 52     |              | -      | SEC25-T03S-R29E          |
|   | AMC 354324   | NE 19             | 251             | 55     |              |        | SEC25-T03S-R29E          |
|   | AMC 354325   | NE 20             | 251             | 58     |              |        | SEC25-T03S-R29E          |
|   | AMC 354326   | NE 21             | 251             | 61     |              |        | SEC25-T03S-R29E          |
|   | AMC 354327   | NE 22             | 251             | 64     |              |        | SEC25-T03S-R29E          |
|   | AMC 354328   | NE 23             | 251             | 67     |              |        | SEC25-T03S-R29E          |
|   | AMC 354329   | NE 24             | 251             | 70     |              |        | SEC25-T03S-R29E          |
|   | AMC 354330   | NE 25             | 251             | 73     |              |        | SEC36-T03S-R29E          |
|   | AMC 354331   | NE 26             | 251             | 76     |              |        | SEC31-T03S-R30E          |
|   | AMC 354332   | NE 27             | 251             | 79     |              |        | SEC31- <u>T0</u> 3S-R30E |
|   | AMC 354333   | NE 28             | 251             | 82     |              |        | SEC31-T03S-R30E          |
|   | AMC 354334   | NE 29             | 251             | 85     |              |        | SEC31-T03S-R30E          |
|   | AMC 354335   | NE 30             | 251             | 88     |              |        | SEC30-T03S-R30E          |
|   | AMC 354336   | NE 31             | 251             | 91     |              |        | SEC30-T03S-R30E          |
|   | AMC 354337   | NE 32             | 251             | 94     |              |        | SEC30-T03S-R30E          |
|   | AMC 354338   | NE 33             | 251             | 97     |              |        | SEC30-T03S-R30E          |
|   | AMC 354339   | NE 34             | 251             | 100    |              |        | SEC30-T.03S-R30E         |
|   | AMC 354340   | NE 35             | 251             | 103    |              |        | SEC30-T03S-R30E          |
|   | AMC 354341   | NE 36             | 251             | 106    |              |        | SEC30-T03S-R30E          |
| L | AMC 354342   | NE 37             | 251             | 109    |              |        | SEC30-T03S-R30E          |