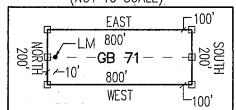

|

## "GB 75"

LOCATION OF THE "GB 52" THROUGH "GB 75" LODE CLAIMS

SITUATED IN SECTIONS 16 & 21, T5S-R29E G&SRM, GREENLEE COUNTY, AZ

ALL CLAIMS ARE 1450' IN LENGTH & 600' IN WIDTH





EXCEPT: "GB 65" = 1450'x400' "GB 66-69" = 1200'x600' "GB 70" = 1200'x400' "GB 71-74" = 800'x600' "GB 75" = 800'x200'



"GB 75"
CLAIM DETAIL
(NOT TO SCALE)



LOCATORS: FREEPORT MCMORAN MORENCI INC 4521 US HIGHWAY 191 MORENCI AZ 85540

CLAIM ACREAGE = 3.67 AC.

- INDICATES END CENTER OR CORNER OF LODE CLAIM. SET 2"x2"x5' WOODEN POST (TYPICAL).
- INDICATES LOCATION MONUMENT. SET 2"x2"x5' WOODEN POST 10' FROM AN END CENTER WITH PLASTIC BOTTLE CONTAINING THE LOCATION NOTICE

| ·                                                                                                                      |                 |                       |                |              |
|------------------------------------------------------------------------------------------------------------------------|-----------------|-----------------------|----------------|--------------|
| LOCATION NOTICE FOR LODE MINING CLAIM