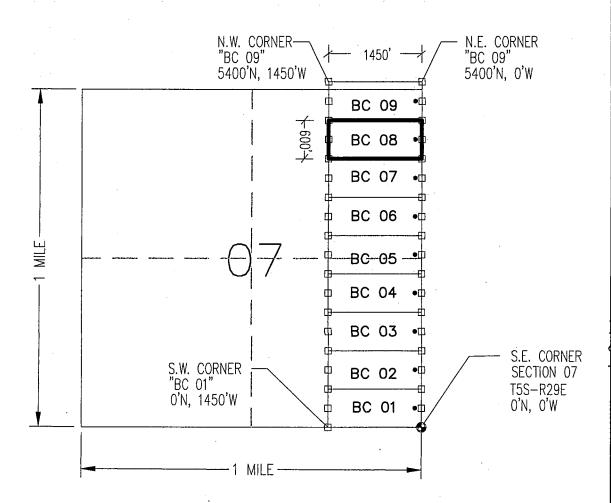

|
| Print Name(s) JODY A. STONE, RLS                                                                |                      |                |             |                     |                       |
| Signature(s)                                                                                    |                      | ***<br>***     |             |                     |                       |
|                                                                                                 |                      |                |             | Form M<br>evised Ju |                       |

## "BC 08"

LOCATION OF THE "BC 01" THROUGH "BC 09" LODE CLAIMS

SITUATED IN SECTIONS 06 & 07, T5S-R29E G&SRM, GREENLEE COUNTY, AZ

ALL CLAIMS ARE 1450' IN LENGTH & 600' IN WIDTH







TYPICAL CLAIM DETAIL (NOT TO SCALE)



CLAIM ACREAGE = 19.97 AC.

- INDICATES END CENTER OR CORNER OF LODE CLAIM. SET 2"x2"x5' WOODEN POST (TYPICAL).
- INDICATES LOCATION MONUMENT. SET 2"x2"x5' WOODEN POST 10' FROM AN END CENTER WITH PLASTIC BOTTLE CONTAINING THE LOCATION NOTICE

LOCATORS:

FREEPORT MCMORAN MORENCI INC 4521 US HIGHWAY 191

4521 US HIGHWAY 191 MORENCI AZ 85540

|                                                                                                 |                      |                                       | 90371 at 11         | · <u>~</u>   | 1 may 2 may           |
|-------------------------------------------------------------------------------------------------|----------------------|---------------------------------------|---------------------|----------