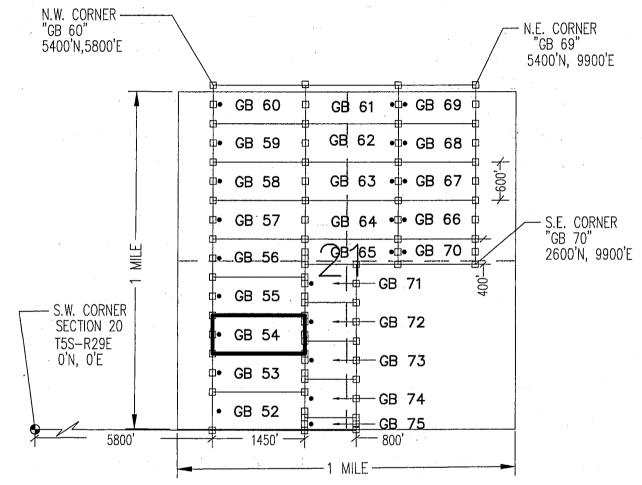

| AMC449160 | AMC449175 | BH 04   |
|-----------|-----------|---------|
| AMC449160 | AMC449176 | BH 05   |
| AMC449160 | AMC449177 | BH 06   |
| AMC449160 | AMC449178 | BH 07   |
| AMC449160 | AMC449179 | BH 08   |
| AMC449160 | AMC449180 | BH 09   |
| AMC449160 | AMC449181 | BH 10   |
| AMC449160 | AMC449182 | BH 11   |
| AMC449160 | AMC449183 | ESPI 01 |
| AMC449160 | AMC449184 | ESPI 02 |
| AMC449160 | AMC449185 | ESPI 03 |
| AMC449160 | AMC449186 | ESPI 04 |
| AMC449160 | AMC449187 | ESPI 05 |
| AMC449160 | AMC449188 | GB 01   |
| AMC449160 | AMC449189 | GB 02   |
| AMC449160 | AMC449190 | GB 03   |
| AMC449160 | AMC449191 | GB 04   |
| AMC449160 | AMC449192 | GB 05   |
| AMC449160 | AMC449193 | GB 06   |
| AMC449160 | AMC449194 | GB 07   |
| AMC449160 | AMC449195 | GB 08   |
| AMC449160 | AMC449196 | GB 09   |
| AMC449160 | AMC449197 | GB 10   |
| AMC449160 | AMC449200 | GB 13   |
| AMC449160 | AMC449201 | GB 14   |
| AMC449160 | AMC449203 | GB 16   |
| AMC449160 | AMC449204 | GB 17   |
| AMC449160 | AMC449205 | GB 18   |
| AMC449160 | AMC449206 | GB 19   |
| AMC449160 | AMC449207 | GB 20   |
| AMC449160 | AMC449208 | GB 21   |
| AMC449160 | AMC449209 | GB 22   |
| AMC449160 | AMC449210 | GB 23   |
| AMC449160 | AMC449211 | GB 24   |
| AMC449160 | AMC449212 | GB 25   |
| AMC449160 | AMC449213 | GB 26   |
| AMC449160 | AMC449214 | GB 27   |
| AMC449160 | AMC449215 | GB 28   |
| AMC449160 | AMC449216 | GB 29   |

| AMC449160 | AMC449217 | GB 30 |
|-----------|-----------|-------|
| AMC449160 | AMC449218 | GB 31 |
| AMC449160 | AMC449219 | GB 32 |
| AMC449160 | AMC449220 | GB 33 |
| AMC449160 | AMC449221 | GB 34 |
| AMC449160 | AMC449222 | GB 35 |
| AMC449160 | AMC449223 | GB 36 |
| AMC449160 | AMC449224 | GB 37 |
| AMC449160 | AMC449225 | GB 38 |
| AMC449160 | AMC449226 | GB 39 |
| AMC449160 | AMC449227 | GB 40 |
| AMC449160 | AMC449228 | GB 41 |
| AMC449160 | AMC449229 | GB 42 |
| AMC449160 | AMC449235 | GB 48 |
| AMC449160 | AMC449236 | GB 49 |
| AMC449160 | AMC449237 | GB 50 |
| AMC449160 | AMC449238 | GB 51 |
| AMC449160 | AMC449239 | GB 52 |
| AMC449160 | AMC449240 | GB 53 |
| AMC449160 | AMC449241 | GB 54 |
| AMC449160 | AMC449242 | GB 55 |
| AMC449160 | AMC449253 | GB 66 |
| AMC449160 | AMC449254 | GB 67 |
| AMC449160 | AMC449255 | GB 68 |
| AMC449160 | AMC449256 | GB 69 |
| AMC449160 | AMC449257 | GB 70 |
| AMC449160 | AMC449258 | GB 71 |
| AMC449160 | AMC449259 | GB 72 |
| AMC449160 | AMC449260 | GB 73 |
| AMC449160 | AMC449261 | GB 74 |
| AMC449160 | AMC449262 | GB 75 |
| AMC449160 | AMC449263 | GB 76 |
| AMC449160 | AMC449264 | GB 77 |
| AMC449160 | AMC449265 | TC 01 |
| AMC449160 | AMC449266 | TC 02 |
| AMC449160 | AMC449267 | TC 03 |
| AMC449160 | AMC449268 | TC 04 |
| AMC449160 | AMC449269 | TC 05 |
| AMC449160 | AMC449270 | TC 06 |