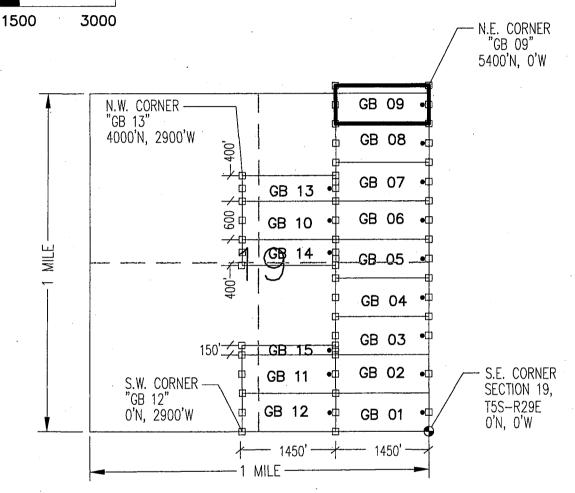

| AMC449160 | AMC449175 | BH 04   |
|-----------|-----------|---------|
| AMC449160 | AMC449176 | BH 05   |
| AMC449160 | AMC449177 | BH 06   |
| AMC449160 | AMC449178 | BH 07   |
| AMC449160 | AMC449179 | BH 08   |
| AMC449160 | AMC449180 | BH 09   |
| AMC449160 | AMC449181 | BH 10   |
| AMC449160 | AMC449182 | BH 11   |
| AMC449160 | AMC449183 | ESPI 01 |
| AMC449160 | AMC449184 | ESPI 02 |
| AMC449160 | AMC449185 | ESPI 03 |
| AMC449160 | AMC449186 | ESPI 04 |
| AMC449160 | AMC449187 | ESPI 05 |
| AMC449160 | AMC449188 | GB 01   |
| AMC449160 | AMC449189 | GB 02   |
| AMC449160 | AMC449190 | GB 03   |
| AMC449160 | AMC449191 | GB 04   |
| AMC449160 | AMC449192 | GB 05   |
| AMC449160 | AMC449193 | GB 06   |
| AMC449160 | AMC449194 | GB 07   |
| AMC449160 | AMC449195 | GB 08   |
| AMC449160 | AMC449196 | GB 09   |
| AMC449160 | AMC449197 | GB 10   |
| AMC449160 | AMC449200 | GB 13   |
| AMC449160 | AMC449201 | GB 14   |
| AMC449160 | AMC449203 | GB 16   |
| AMC449160 | AMC449204 | GB 17   |
| AMC449160 | AMC449205 | GB 18   |
| AMC449160 | AMC449206 | GB 19   |
| AMC449160 | AMC449207 | GB 20   |
| AMC449160 | AMC449208 | GB 21   |
| AMC449160 | AMC449209 | GB 22   |
| AMC449160 | AMC449210 | GB 23   |
| AMC449160 | AMC449211 | GB 24   |
| AMC449160 | AMC449212 | GB 25   |
| AMC449160 | AMC449213 | GB 26   |
| AMC449160 | AMC449214 | GB 27   |
| AMC449160 | AMC449215 | GB 28   |
| AMC449160 | AMC449216 | GB 29   |

NCI, AZ 85540-9700

AMC449198, AMC449199, AMC449202

GB 11, GB 12, GB 15