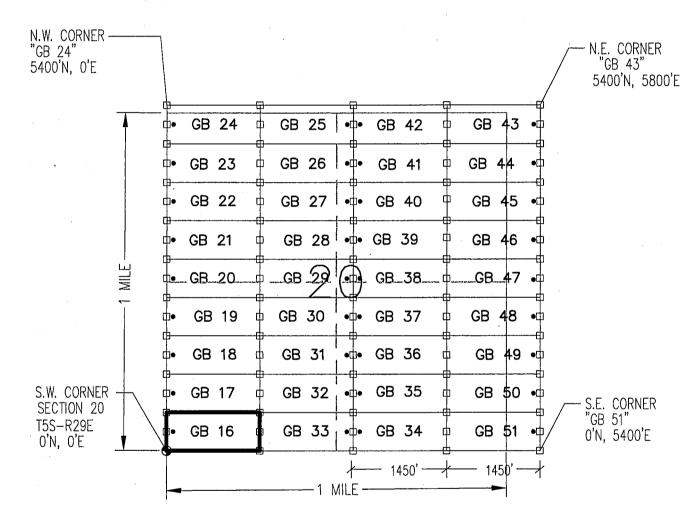

| AMC449160 | AMC449175 | BH 04   |
|-----------|-----------|---------|
| AMC449160 | AMC449176 | BH 05   |
| AMC449160 | AMC449177 | BH 06   |
| AMC449160 | AMC449178 | BH 07   |
| AMC449160 | AMC449179 | BH 08   |
| AMC449160 | AMC449180 | BH 09   |
| AMC449160 | AMC449181 | BH 10   |
| AMC449160 | AMC449182 | BH 11   |
| AMC449160 | AMC449183 | ESPI 01 |
| AMC449160 | AMC449184 | ESPI 02 |
| AMC449160 | AMC449185 | ESPI 03 |
| AMC449160 | AMC449186 | ESPI 04 |
| AMC449160 | AMC449187 | ESPI 05 |
| AMC449160 | AMC449188 | GB 01   |
| AMC449160 | AMC449189 | GB 02   |
| AMC449160 | AMC449190 | GB 03   |
| AMC449160 | AMC449191 | GB 04   |
| AMC449160 | AMC449192 | GB 05   |
| AMC449160 | AMC449193 | GB 06   |
| AMC449160 | AMC449194 | GB 07   |
| AMC449160 | AMC449195 | GB 08   |
| AMC449160 | AMC449196 | GB 09   |
| AMC449160 | AMC449197 | GB 10   |
| AMC449160 | AMC449200 | GB 13   |
| AMC449160 | AMC449201 | GB 14   |
| AMC449160 | AMC449203 | GB 16   |
| AMC449160 | AMC449204 | GB 17   |
| AMC449160 | AMC449205 | GB 18   |
| AMC449160 | AMC449206 | GB 19   |
| AMC449160 | AMC449207 | GB 20   |
| AMC449160 | AMC449208 | GB 21   |
| AMC449160 | AMC449209 | GB 22   |
| AMC449160 | AMC449210 | GB 23   |
| AMC449160 | AMC449211 | GB 24   |
| AMC449160 | AMC449212 | GB 25   |
| AMC449160 | AMC449213 | GB 26   |
| AMC449160 | AMC449214 | GB 27   |
| AMC449160 | AMC449215 | GB 28   |
| AMC449160 | AMC449216 | GB 29   |

| AMC449160 | AMC449217 | GB 30 |
|-----------|-----------|-------|
| AMC449160 | AMC449218 | GB 31 |
| AMC449160 | AMC449219 | GB 32 |
| AMC449160 | AMC449220 | GB 33 |
| AMC449160 | AMC449221 | GB 34 |
| AMC449160 | AMC449222 | GB 35 |
| AMC449160 | AMC449223 | GB 36 |
| AMC449160 | AMC449224 | GB 37 |
| AMC449160 | AMC449225 | GB 38 |
| AMC449160 | AMC449226 | GB 39 |
| AMC449160 | AMC449227 | GB 40 |
| AMC449160 | AMC449228 | GB 41 |
| AMC449160 | AMC449229 | GB 42 |
| AMC449160 | AMC449235 | GB 48 |
| AMC449160 | AMC449236 | GB 49 |
| AMC449160 | AMC449237 | GB 50 |
| AMC449160 | AMC449238 | GB 51 |
| AMC449160 | AMC449239 | GB 52 |
| AMC449160 | AMC449240 | GB 53 |
| AMC449160 | AMC449241 | GB 54 |
| AMC449160 | AMC449242 | GB 55 |
| AMC449160 | AMC449253 | GB 66 |
| AMC449160 | AMC449254 | GB 67 |
| AMC449160 | AMC449255 | GB 68 |
| AMC449160 | AMC449256 | GB 69 |
| AMC449160 | AMC449257 | GB 70 |
| AMC449160 | AMC449258 | GB 71 |
| AMC449160 | AMC449259 | GB 72 |
| AMC449160 | AMC449260 | GB 73 |
| AMC449160 | AMC449261 | GB 74 |
| AMC449160 | AMC449262 | GB 75 |
| AMC449160 | AMC449263 | GB 76 |
| AMC449160 | AMC449264 | GB 77 |
| AMC449160 | AMC449265 | TC 01 |
| AMC449160 | AMC449266 | TC 02 |
| AMC449160 | AMC449267 | TC 03 |
| AMC449160 | AMC449268 | TC 04 |
| AMC449160 | AMC449269 | TC 05 |
| AMC449160 | AMC449270 | TC 06 |