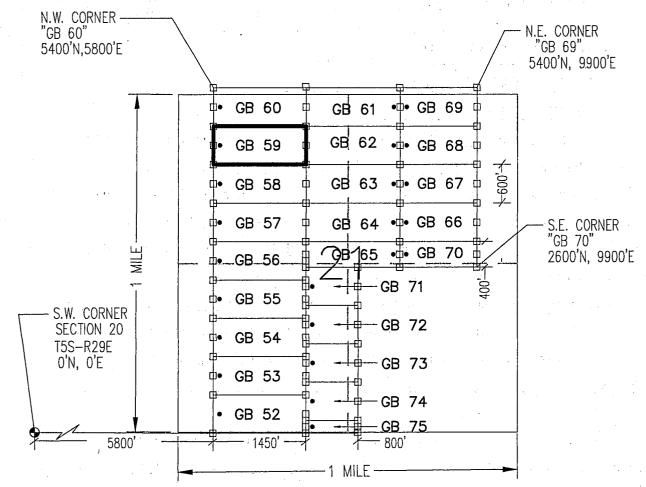

| AMC449160 | AMC449175 | BH 04   |
|-----------|-----------|---------|
| AMC449160 | AMC449176 | BH 05   |
| AMC449160 | AMC449177 | BH 06   |
| AMC449160 | AMC449178 | BH 07   |
| AMC449160 | AMC449179 | BH 08   |
| AMC449160 | AMC449180 | BH 09   |
| AMC449160 | AMC449181 | BH 10   |
| AMC449160 | AMC449182 | BH 11   |
| AMC449160 | AMC449183 | ESPI 01 |
| AMC449160 | AMC449184 | ESPI 02 |
| AMC449160 | AMC449185 | ESPI 03 |
| AMC449160 | AMC449186 | ESPI 04 |
| AMC449160 | AMC449187 | ESPI 05 |
| AMC449160 | AMC449188 | GB 01   |
| AMC449160 | AMC449189 | GB 02   |
| AMC449160 | AMC449190 | GB 03   |
| AMC449160 | AMC449191 | GB 04   |
| AMC449160 | AMC449192 | GB 05   |
| AMC449160 | AMC449193 | GB 06   |
| AMC449160 | AMC449194 | GB 07   |
| AMC449160 | AMC449195 | GB 08   |
| AMC449160 | AMC449196 | GB 09   |
| AMC449160 | AMC449197 | GB 10   |
| AMC449160 | AMC449200 | GB 13   |
| AMC449160 | AMC449201 | GB 14   |
| AMC449160 | AMC449203 | GB 16   |
| AMC449160 | AMC449204 | GB 17   |
| AMC449160 | AMC449205 | GB 18   |
| AMC449160 | AMC449206 | GB 19   |
| AMC449160 | AMC449207 | GB 20   |
| AMC449160 | AMC449208 | GB 21   |
| AMC449160 | AMC449209 | GB 22   |
| AMC449160 | AMC449210 | GB 23   |
| AMC449160 | AMC449211 | GB 24   |
| AMC449160 | AMC449212 | GB 25   |
| AMC449160 | AMC449213 | GB 26   |
| AMC449160 | AMC449214 | GB 27   |
| AMC449160 | AMC449215 | GB 28   |
| AMC449160 | AMC449216 | GB 29   |

| AMC449160 | AMC449217 | GB 30 |
|-----------|-----------|-------|
| AMC449160 | AMC449218 | GB 31 |
| AMC449160 | AMC449219 | GB 32 |
| AMC449160 | AMC449220 | GB 33 |
| AMC449160 | AMC449221 | GB 34 |
| AMC449160 | AMC449222 | GB 35 |
| AMC449160 | AMC449223 | GB 36 |
| AMC449160 | AMC449224 | GB 37 |
| AMC449160 | AMC449225 | GB 38 |
| AMC449160 | AMC449226 | GB 39 |
| AMC449160 | AMC449227 | GB 40 |
| AMC449160 | AMC449228 | GB 41 |
| AMC449160 | AMC449229 | GB 42 |
| AMC449160 | AMC449235 | GB 48 |
| AMC449160 | AMC449236 | GB 49 |
| AMC449160 | AMC449237 | GB 50 |
| AMC449160 | AMC449238 | GB 51 |
| AMC449160 | AMC449239 | GB 52 |
| AMC449160 | AMC449240 | GB 53 |
| AMC449160 | AMC449241 | GB 54 |
| AMC449160 | AMC449242 | GB 55 |
| AMC449160 | AMC449253 | GB 66 |
| AMC449160 | AMC449254 | GB 67 |
| AMC449160 | AMC449255 | GB 68 |
| AMC449160 | AMC449256 | GB 69 |
| AMC449160 | AMC449257 | GB 70 |
| AMC449160 | AMC449258 | GB 71 |
| AMC449160 | AMC449259 | GB 72 |
| AMC449160 | AMC449260 | GB 73 |
| AMC449160 | AMC449261 | GB 74 |
| AMC449160 | AMC449262 | GB 75 |
| AMC449160 | AMC449263 | GB 76 |
| AMC449160 | AMC449264 | GB 77 |
| AMC449160 | AMC449265 | TC 01 |
| AMC449160 | AMC449266 | TC 02 |
| AMC449160 | AMC449267 | TC 03 |
| AMC449160 | AMC449268 | TC 04 |
| AMC449160 | AMC449269 | TC 05 |
| AMC449160 | AMC449270 | TC 06 |

AMC449160 AMC449271 TC 07 AMC449160 AMC449272 TC 08 AMC449160 AMC449273 TC 09

Date Produced: 11/02/2020

ConnectSuite Inc.:

The following is the delivery information for Certified Mail™/RRE item number 9214 8901 9403 8323 3302 68. Our records indicate that this item was delivered on 10/26/2020 at 03:27 p.m. in MORENCI, AZ 85540. The scanned image of the recipient information is provided below.