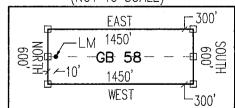

|   | State: AZ    |                   | Original Record | ling   | Amended Reco | ording |                          |
|---|--------------|-------------------|-----------------|--------|--------------|--------|--------------------------|
|   | BLM Serial # | Claim Name        | Recording #     | Page # | Recording #  | Page # | Location                 |
|   | AMC 304200   | Bear Canyon No. 1 | 170             | 469    |              |        | SEC21-T01S-R28E          |
| Γ | AMC 354306   | NE 1              | 251             | 1      |              |        | SEC25-T03S-R29E          |
|   | AMC 354307   | NE 2              | 251             | 4      |              | •      | SEC25-T03S-R29E          |
|   | AMC 354308   | NE 3              | 251             | . 7    | •            |        | SEC25-T03S-R29E          |
|   | AMC 354309   | NE 4              | 251             | 10     |              |        | SEC25-T03S-R29E          |
|   | AMC 354310   | NE 5              | 251             | 13     |              |        | SEC25-T03S-R29E          |
|   | AMC 354311   | NE 6              | 251             | 16     |              |        | SEC25-T03S-R29E          |
|   | AMC 354312   | NE 7              | 251             | 19     |              |        | SEC25-T03S-R29E          |
|   | AMC 354313   | NE 8              | 251             | 22     |              |        | SEC25-T03S-R29E          |
|   | AMC 354314   | NE 9              | 251             | 25     |              |        | SEC25-T03S-R29E          |
|   | AMC 354315   | NE 10             | 251             | 28     |              |        | SEC25-T03S-R29E          |
|   | AMC 354316   | NE 11             | 251             | 31     |              |        | SEC36-T03S-R29E          |
|   | AMC 354317   | NE 12             | 251             | 34     |              |        | SEC36-T03S-R29E          |
|   | AMC 354318   | NE 13             | 251             | 37     |              |        | SEC36-T03S-R29E          |
|   | AMC 354319   | NE 14             | 251             | 40     |              |        | SEC36-T03S-R29E          |
|   | AMC 354320   | NE 15             | 251             | 43     |              |        | SEC25-T03S-R29E          |
|   | AMC 354321   | NE 16             | 251             | 46     |              |        | SEC25-T03S-R29E          |
|   | AMC 354322   | NE 17             | 251             | 49     |              |        | SEC25-T03S-R29E          |
|   | AMC 354323   | NE 18             | 251             | 52     |              | -      | SEC25-T03S-R29E          |
|   | AMC 354324   | NE 19             | 251             | 55     |              |        | SEC25-T03S-R29E          |
|   | AMC 354325   | NE 20             | 251             | 58     |              |        | SEC25-T03S-R29E          |
|   | AMC 354326   | NE 21             | 251             | 61     |              |        | SEC25-T03S-R29E          |
|   | AMC 354327   | NE 22             | 251             | 64     |              |        | SEC25-T03S-R29E          |
|   | AMC 354328   | NE 23             | 251             | 67     |              |        | SEC25-T03S-R29E          |
|   | AMC 354329   | NE 24             | 251             | 70     |              |        | SEC25-T03S-R29E          |
|   | AMC 354330   | NE 25             | 251             | 73     |              |        | SEC36-T03S-R29E          |
|   | AMC 354331   | NE 26             | 251             | 76     |              |        | SEC31-T03S-R30E          |
|   | AMC 354332   | NE 27             | 251             | 79     |              |        | SEC31- <u>T0</u> 3S-R30E |
|   | AMC 354333   | NE 28             | 251             | 82     |              |        | SEC31-T03S-R30E          |
|   | AMC 354334   | NE 29             | 251             | 85     |              |        | SEC31-T03S-R30E          |
|   | AMC 354335   | NE 30             | 251             | 88     |              |        | SEC30-T03S-R30E          |
|   | AMC 354336   | NE 31             | 251             | 91     |              |        | SEC30-T03S-R30E          |
|   | AMC 354337   | NE 32             | 251             | 94     |              |        | SEC30-T03S-R30E          |
|   | AMC 354338   | NE 33             | 251             | 97     |              |        | SEC30-T03S-R30E          |
|   | AMC 354339   | NE 34             | 251             | 100    |              |        | SEC30-T.03S-R30E         |
|   | AMC 354340   | NE 35             | 251             | 103    |              |        | SEC30-T03S-R30E          |
|   | AMC 354341   | NE 36             | 251             | 106    |              |        | SEC30-T03S-R30E          |
| L | AMC 354342   | NE 37             | 251             | 109    |              |        | SEC30-T03S-R30E          |