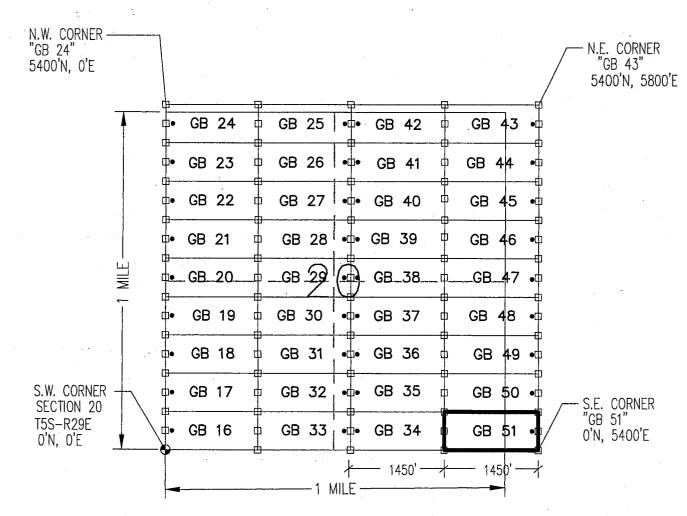

| AMC449160 | AMC449175 | BH 04   |
|-----------|-----------|---------|
| AMC449160 | AMC449176 | BH 05   |
| AMC449160 | AMC449177 | BH 06   |
| AMC449160 | AMC449178 | BH 07   |
| AMC449160 | AMC449179 | BH 08   |
| AMC449160 | AMC449180 | BH 09   |
| AMC449160 | AMC449181 | BH 10   |
| AMC449160 | AMC449182 | BH 11   |
| AMC449160 | AMC449183 | ESPI 01 |
| AMC449160 | AMC449184 | ESPI 02 |
| AMC449160 | AMC449185 | ESPI 03 |
| AMC449160 | AMC449186 | ESPI 04 |
| AMC449160 | AMC449187 | ESPI 05 |
| AMC449160 | AMC449188 | GB 01   |
| AMC449160 | AMC449189 | GB 02   |
| AMC449160 | AMC449190 | GB 03   |
| AMC449160 | AMC449191 | GB 04   |
| AMC449160 | AMC449192 | GB 05   |
| AMC449160 | AMC449193 | GB 06   |
| AMC449160 | AMC449194 | GB 07   |
| AMC449160 | AMC449195 | GB 08   |
| AMC449160 | AMC449196 | GB 09   |
| AMC449160 | AMC449197 | GB 10   |
| AMC449160 | AMC449200 | GB 13   |
| AMC449160 | AMC449201 | GB 14   |
| AMC449160 | AMC449203 | GB 16   |
| AMC449160 | AMC449204 | GB 17   |
| AMC449160 | AMC449205 | GB 18   |
| AMC449160 | AMC449206 | GB 19   |
| AMC449160 | AMC449207 | GB 20   |
| AMC449160 | AMC449208 | GB 21   |
| AMC449160 | AMC449209 | GB 22   |
| AMC449160 | AMC449210 | GB 23   |
| AMC449160 | AMC449211 | GB 24   |
| AMC449160 | AMC449212 | GB 25   |
| AMC449160 | AMC449213 | GB 26   |
| AMC449160 | AMC449214 | GB 27   |
| AMC449160 | AMC449215 | GB 28   |
| AMC449160 | AMC449216 | GB 29   |

| AMC449160 | AMC449217 | GB 30 |
|-----------|-----------|-------|
| AMC449160 | AMC449218 | GB 31 |
| AMC449160 | AMC449219 | GB 32 |
| AMC449160 | AMC449220 | GB 33 |
| AMC449160 | AMC449221 | GB 34 |
| AMC449160 | AMC449222 | GB 35 |
| AMC449160 | AMC449223 | GB 36 |
| AMC449160 | AMC449224 | GB 37 |
| AMC449160 | AMC449225 | GB 38 |
| AMC449160 | AMC449226 | GB 39 |
| AMC449160 | AMC449227 | GB 40 |
| AMC449160 | AMC449228 | GB 41 |
| AMC449160 | AMC449229 | GB 42 |
| AMC449160 | AMC449235 | GB 48 |
| AMC449160 | AMC449236 | GB 49 |
| AMC449160 | AMC449237 | GB 50 |
| AMC449160 | AMC449238 | GB 51 |
| AMC449160 | AMC449239 | GB 52 |
| AMC449160 | AMC449240 | GB 53 |
| AMC449160 | AMC449241 | GB 54 |
| AMC449160 | AMC449242 | GB 55 |
| AMC449160 | AMC449253 | GB 66 |
| AMC449160 | AMC449254 | GB 67 |
| AMC449160 | AMC449255 | GB 68 |
| AMC449160 | AMC449256 | GB 69 |
| AMC449160 | AMC449257 | GB 70 |
| AMC449160 | AMC449258 | GB 71 |
| AMC449160 | AMC449259 | GB 72 |
| AMC449160 | AMC449260 | GB 73 |
| AMC449160 | AMC449261 | GB 74 |
| AMC449160 | AMC449262 | GB 75 |
| AMC449160 | AMC449263 | GB 76 |
| AMC449160 | AMC449264 | GB 77 |
| AMC449160 | AMC449265 | TC 01 |
| AMC449160 | AMC449266 | TC 02 |
| AMC449160 | AMC449267 | TC 03 |
| AMC449160 | AMC449268 | TC 04 |
| AMC449160 | AMC449269 | TC 05 |
| AMC449160 | AMC449270 | TC 06 |