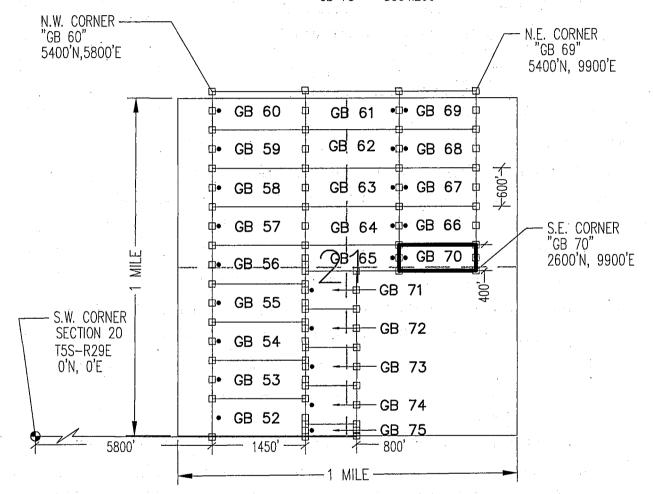

|                  |                         |
| Signaturo(S)                                                                          |             |                   | · · · · · · · · · · · · · · · · · · · |                  | m MCF100<br>d July 2014 |
|                                                                                       |             |                   | 1                                     | VC A I PC        | 3 JUIV 2014             |

### "GB 70"

LOCATION OF THE "GB 52" THROUGH "GB 75" LODE CLAIMS

SITUATED IN SECTIONS 16 & 21, T5S-R29E G&SRM, GREENLEE COUNTY, AZ

ALL CLAIMS ARE 1450' IN LENGTH & 600' IN WIDTH



EXCEPT: "GB 65" = 1450'x400' "GB 66-69" = 1200'x600' "GB 70" = 1200'x400' "GB 71-74" = 800'x600' "GB 75" = 800'x200'



"GB 70"
CLAIM DETAIL
(NOT TO SCALE)



LOCATORS:
FREEPORT MCMORAN MORENCI INC
4521 US HIGHWAY 191
MORENCI AZ 85540

CLAIM ACREAGE = 11.02 AC.

- INDICATES END CENTER OR CORNER OF LODE CLAIM. SET 2"x2"x5' WOODEN POST (TYPICAL).
- INDICATES LOCATION MONUMENT. SET 2"x2"x5'
   WOODEN POST 10' FROM AN END CENTER WITH PLASTIC BOTTLE CONTAINING THE LOCATION NOTICE

| LOCATION NOTICE FOR LODE MINING CLAIM                                                                                  |                          |                                  |
|------------------------------------------------------------------------------------------------------------------------|--------------------------|----------------------------------|
| ☐ Amendment BLM Serial #