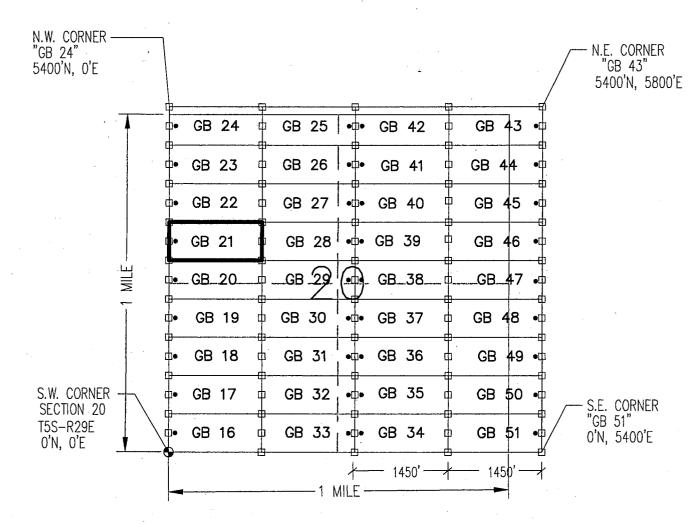

|

#### 'GB 21"

LOCATION OF THE "GB 16" THROUGH "GB 51" LODE CLAIMS

SITUATED IN SECTIONS 16, 17, 20 & 21, T5S-R29E G&SRM, GREENLEE COUNTY, AZ

ALL CLAIMS ARE 1450' IN LENGTH & 600' IN WIDTH







TYPICAL CLAIM DETAIL (NOT TO SCALE)



LOCATORS: FREEPORT MCMORAN MORENCI INC 4521 US HIGHWAY 191 MORENCI AZ 85540

- INDICATES END CENTER OR CORNER OF LODE CLAIM. SET 2"x2"x5' WOODEN POST (TYPICAL).
- INDICATES LOCATION MONUMENT. SET 2"x2"x5'
  WOODEN POST 10' FROM AN END CENTER WITH
  PLASTIC BOTTLE CONTAINING THE LOCATION NOTICE

|                                                                                                                            |                 |                  |            | -1        |             |
|----------------------------------------------------------------------------------------------------------------------------|-----------------|------------------|------------|-----------|-------------|
| LOCATION NOTICE FOR LODE MINING CLAIM