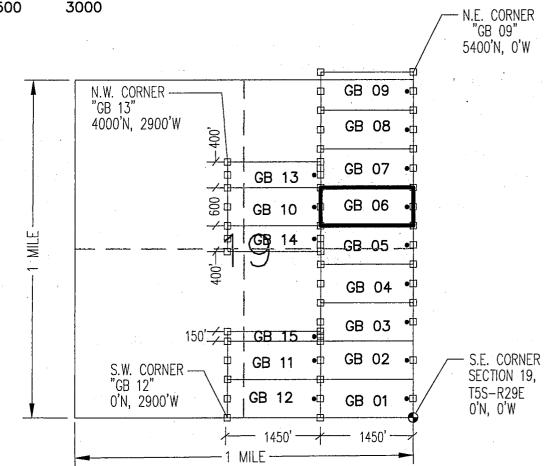

|                    | :                                |  |  |  |
| Signature(s)                                                                                 |                 |                    |                                  |  |  |  |
|                                                                                              |                 | ī                  | Form MCF100<br>Revised July 2014 |  |  |  |

This form is available from the  ${\bf Arizona}~{\bf Geological}~{\bf Survey}$  and may be reproduced.

# "GB 06"

LOCATION OF THE "GB 01" THROUGH "GB 15" LODE CLAIMS

SITUATED IN SECTIONS 18 & 19, T5S-R29E G&SRM, GREENLEE COUNTY, AZ

ALL CLAIMS ARE 1450' IN LENGTH & 600' IN WIDTH

EXCEPT: "GB 13" = 1450'x400'

"GB 14" = 1450'x400'

"GB 15" = 1450'x150'







TYPICAL CLAIM DETAIL (EXCEPT GB 13-15) (NOT TO SCALE)



LOCATORS: FREEPORT MCMORAN MORENCI INC 4521 US HIGHWAY 191 MORENCI AZ 85540

- □ INDICATES END CENTER OR CORNER OF LODE CLAIM. SET 2"x2"x5' WOODEN POST (TYPICAL).
- INDICATES LOCATION MONUMENT. SET 2"x2"x5'
  WOODEN POST 10' FROM AN END CENTER WITH
  PLASTIC BOTTLE CONTAINING THE LOCATION NOTICE

| LOCATION NOTICE FOR LODE MINING CLAIM                                                                             |                      |                             |               | <u>Ca</u>                             |                           |
|-------------------------------------------------------------------------------------------------------------------|----------------------|-----------------------------|---------------|--