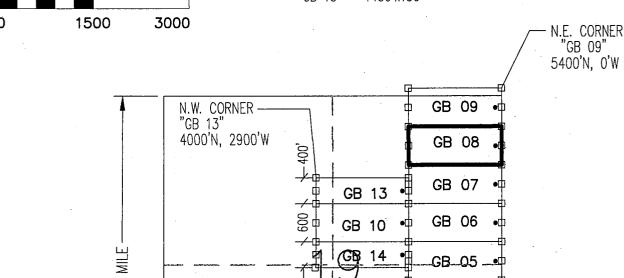

|                |                                       |            |                |                         |
| Signature(s)                                                                                 |                |                                       |            |                |                         |
| J. O. T. C.                                              |                |                                       |            |                | n MCF100<br>d July 2014 |

LOCATION OF THE "GB 01" THROUGH "GB 15" LODE CLAIMS

> SITUATED IN SECTIONS 18 & 19. T5S-R29E G&SRM, GREENLEE COUNTY, AZ

ALL CLAIMS ARE 1450' IN LENGTH & 600' IN WIDTH

EXCEPT: "GB 13" = 1450'x400'

"GB 14" = 1450'x400'

"GB 15" = 1450'x150'



S.E. CORNER

SECTION 19,

T5S-R29E

0'N, 0'W



150′文混

S.W. CORNER

0'N, 2900'W

"GB 12"

GB 15

GB 11

GB 12

- 1450'

-1 MILE*-*

TYPICAL CLAIM DETAIL (EXCEPT GB 13-15) (NOT TO SCALE)

SCALE 1"=1500'



LOCATORS: FREEPORT MCMORAN MORENCI INC 4521 US HIGHWAY 191 MORENCI AZ 85540

CLAIM ACREAGE = 19.97 AC.

GB 04

GB 03

GB 02

GB 01

1450

- INDICATES END CENTER OR CORNER OF LODE CLAIM. SET 2"x2"x5' WOODEN POST (TYPICAL).
- INDICATES LOCATION MONUMENT. SET 2"x2"x5' WOODEN POST 10' FROM AN END CENTER WITH PLASTIC BOTTLE CONTAINING THE LOCATION NOTICE

| LOCATION NOTICE FOR LODE MINING CLAIM                                                 |                                                           | -0             | E-3                                   |                         |
|-----------------------------------------------------