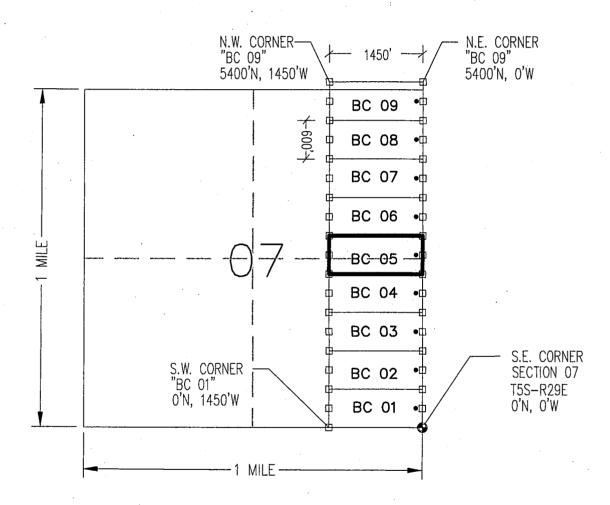

|
| Print Name(s) JODY A. STONE, RLS                                                      |                                         |                                  |
| Signature(s)                                                                          | <u>.</u>                                |                                  |
|                                                                                       |                                         | Form MCF100<br>Revised July 2014 |

This form is available from the Arizona Geological Survey and may be reproduced.

## "BC 05"

LOCATION OF THE "BC 01" THROUGH "BC 09" LODE CLAIMS

SITUATED IN SECTIONS 06 & 07, T5S-R29E G&SRM, GREENLEE COUNTY, AZ

ALL CLAIMS ARE 1450' IN LENGTH & 600' IN WIDTH







## TYPICAL CLAIM DETAIL (NOT TO SCALE)



CLAIM ACREAGE = 19.97 AC.

- □ INDICATES END CENTER OR CORNER OF LODE CLAIM. SET 2"x2"x5' WOODEN POST (TYPICAL).
- INDICATES LOCATION MONUMENT. SET 2"x2"x5' WOODEN POST 10' FROM AN END CENTER WITH PLASTIC BOTTLE CONTAINING THE LOCATION NOTICE

LOCATORS:
FREEPORT MCMORAN MORENCI INC
4521 US HIGHWAY 191
MORENCI AZ 85540

| LOCATION NOTICE FOR LODE MINING CLAIM                                                                                         |                 |                |