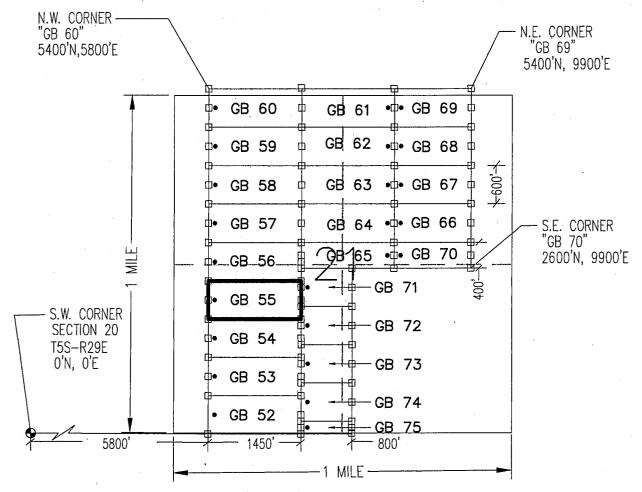

| AMC449160 | AMC449175 | BH 04   |
|-----------|-----------|---------|
| AMC449160 | AMC449176 | BH 05   |
| AMC449160 | AMC449177 | BH 06   |
| AMC449160 | AMC449178 | BH 07   |
| AMC449160 | AMC449179 | BH 08   |
| AMC449160 | AMC449180 | BH 09   |
| AMC449160 | AMC449181 | BH 10   |
| AMC449160 | AMC449182 | BH 11   |
| AMC449160 | AMC449183 | ESPI 01 |
| AMC449160 | AMC449184 | ESPI 02 |
| AMC449160 | AMC449185 | ESPI 03 |
| AMC449160 | AMC449186 | ESPI 04 |
| AMC449160 | AMC449187 | ESPI 05 |
| AMC449160 | AMC449188 | GB 01   |
| AMC449160 | AMC449189 | GB 02   |
| AMC449160 | AMC449190 | GB 03   |
| AMC449160 | AMC449191 | GB 04   |
| AMC449160 | AMC449192 | GB 05   |
| AMC449160 | AMC449193 | GB 06   |
| AMC449160 | AMC449194 | GB 07   |
| AMC449160 | AMC449195 | GB 08   |
| AMC449160 | AMC449196 | GB 09   |
| AMC449160 | AMC449197 | GB 10   |
| AMC449160 | AMC449200 | GB 13   |
| AMC449160 | AMC449201 | GB 14   |
| AMC449160 | AMC449203 | GB 16   |
| AMC449160 | AMC449204 | GB 17   |
| AMC449160 | AMC449205 | GB 18   |
| AMC449160 | AMC449206 | GB 19   |
| AMC449160 | AMC449207 | GB 20   |
| AMC449160 | AMC449208 | GB 21   |
| AMC449160 | AMC449209 | GB 22   |
| AMC449160 | AMC449210 | GB 23   |
| AMC449160 | AMC449211 | GB 24   |
| AMC449160 | AMC449212 | GB 25   |
| AMC449160 | AMC449213 | GB 26   |
| AMC449160 | AMC449214 | GB 27   |
| AMC449160 | AMC449215 | GB 28   |
| AMC449160 | AMC449216 | GB 29   |

| AMC449160 | AMC449217 | GB 30 |
|-----------|-----------|-------|
| AMC449160 | AMC449218 | GB 31 |
| AMC449160 | AMC449219 | GB 32 |
| AMC449160 | AMC449220 | GB 33 |
| AMC449160 | AMC449221 | GB 34 |
| AMC449160 | AMC449222 | GB 35 |
| AMC449160 | AMC449223 | GB 36 |
| AMC449160 | AMC449224 | GB 37 |
| AMC449160 | AMC449225 | GB 38 |
| AMC449160 | AMC449226 | GB 39 |
| AMC449160 | AMC449227 | GB 40 |
| AMC449160 | AMC449228 | GB 41 |
| AMC449160 | AMC449229 | GB 42 |
| AMC449160 | AMC449235 | GB 48 |
| AMC449160 | AMC449236 | GB 49 |
| AMC449160 | AMC449237 | GB 50 |
| AMC449160 | AMC449238 | GB 51 |
| AMC449160 | AMC449239 | GB 52 |
| AMC449160 | AMC449240 | GB 53 |
| AMC449160 | AMC449241 | GB 54 |
| AMC449160 | AMC449242 | GB 55 |
| AMC449160 | AMC449253 | GB 66 |
| AMC449160 | AMC449254 | GB 67 |
| AMC449160 | AMC449255 | GB 68 |
| AMC449160 | AMC449256 | GB 69 |
| AMC449160 | AMC449257 | GB 70 |
| AMC449160 | AMC449258 | GB 71 |
| AMC449160 | AMC449259 | GB 72 |
| AMC449160 | AMC449260 | GB 73 |
| AMC449160 | AMC449261 | GB 74 |
| AMC449160 | AMC449262 | GB 75 |
| AMC449160 | AMC449263 | GB 76 |
| AMC449160 | AMC449264 | GB 77 |
| AMC449160 | AMC449265 | TC 01 |
| AMC449160 | AMC449266 | TC 02 |
| AMC449160 | AMC449267 | TC 03 |
| AMC449160 | AMC449268 | TC 04 |
| AMC449160 | AMC449269 | TC 05 |
| AMC449160 | AMC449270 | TC 06 |