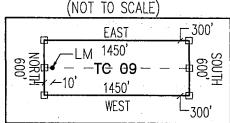

AMC449160 AMC449271 TC 07 AMC449160 AMC449272 TC 08 AMC449160 AMC449273 TC 09

Date Produced: 11/02/2020

ConnectSuite Inc.:

The following is the delivery information for Certified Mail™/RRE item number 9214 8901 9403 8323 3302 68. Our records indicate that this item was delivered on 10/26/2020 at 03:27 p.m. in MORENCI, AZ 85540. The scanned image of the recipient information is provided below.