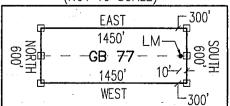

|

SITUATED IN SECTION 18. T5S-R29E G&SRM, GREENLEE COUNTY, AZ

ALL CLAIMS ARE 1450' IN LENGTH & 600' IN WIDTH







TYPICAL CLAIM DETAIL



LOCATORS: FREEPORT MCMORAN MORENCI INC 4521 US HIGHWAY 191 MORENCI AZ 85540

- INDICATES END CENTER OR CORNER OF LODE CLAIM. SET 2"x2"x5' WOODEN POST (TYPICAL).
- INDICATES LOCATION MONUMENT. SET 2"x2"x5' WOODEN POST 10' FROM AN END CENTER WITH PLASTIC BOTTLE CONTAINING THE LOCATION NOTICE

| LOCATION NOTICE FOR LODE MINING CLAIM                                                 |