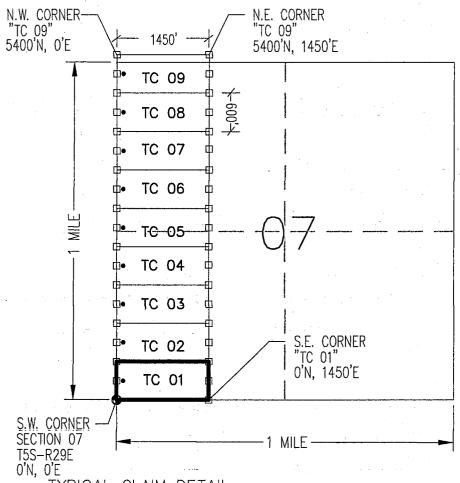

|

# AMC !! !! 9 2 h 5

## "TC 01"

LOCATION OF THE "TC 01" THROUGH "TC 09" LODE CLAIMS

SITUATED IN SECTIONS 06 & 07, T5S-R29E G&SRM, GREENLEE COUNTY, AZ

ALL CLAIMS ARE 1450' IN LENGTH & 600' IN WIDTH







TYPICAL CLAIM DETAIL (NOT TO SCALE)



LOCATORS: FREEPORT MCMORAN MORENCI INC 4521 US HIGHWAY 191 MORENCI AZ 85540

- INDICATES END CENTER OR CORNER OF LODE CLAIM. SET 2"x2"x5' WOODEN POST (TYPICAL).
- INDICATES LOCATION MONUMENT. SET 2"x2"x5'
  WOODEN POST 10' FROM AN END CENTER WITH
  PLASTIC BOTTLE CONTAINING THE LOCATION NOTICE

|