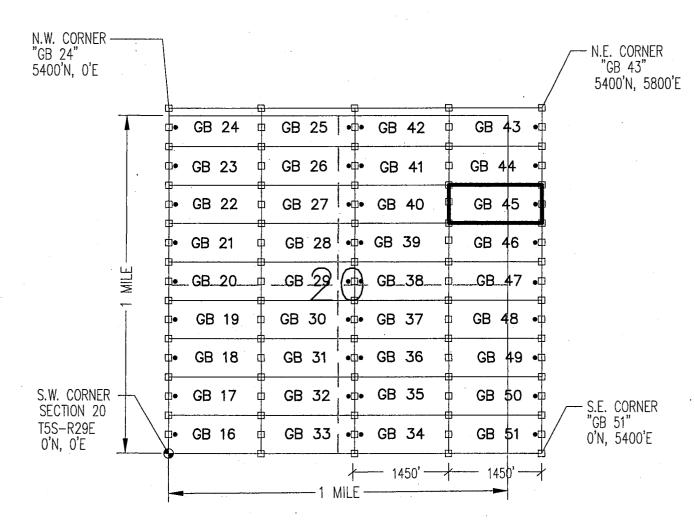

|                  |                           |                  |               | :                   |
| Signature(s)                                                                                                              |                  |                           |                  |               |                     |
|                                                                                                                           |                  |                           |                  |               | MCF106<br>July 2014 |

# LOCATION OF THE "GB 16" THROUGH "GB 51" LODE CLAIMS

SITUATED IN SECTIONS 16, 17, 20 & 21, T5S-R29E G&SRM, GREENLEE COUNTY, AZ

ALL CLAIMS ARE 1450' IN LENGTH & 600' IN WIDTH







TYPICAL CLAIM DETAIL (NOT TO SCALE)



LOCATORS:
FREEPORT MCMORAN MORENCI INC
4521 US HIGHWAY 191
MORENCI AZ 85540

- INDICATES END CENTER OR CORNER OF LODE CLAIM. SET 2"x2"x5' WOODEN POST (TYPICAL).
- INDICATES LOCATION MONUMENT. SET 2"x2"x5'
  WOODEN POST 10' FROM AN END CENTER WITH
  PLASTIC BOTTLE CONTAINING THE LOCATION NOTICE

| LOCATION NOTICE FOR LODE MINING CLAIM                                                                                  |                       |                         |             |
|------------------------------------------------------------------------------------------------------------------------|-----------------------|-------------------------|-------------|
| ☐ Amendment BLM Serial #