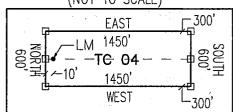

|                   |                     |
| Signature(s)                                                                                                                                    | · · ·          | and the same                             |                 | · · · ; · · · · · |                     |
|                                                                                                                                                 | ****           |                                          | ·               |                   | MCF100<br>July 2014 |

# LOCATION OF THE "TC 01" THROUGH "TC 09" LODE CLAIMS

SITUATED IN SECTIONS 06 & 07, T5S-R29E G&SRM, GREENLEE COUNTY, AZ

ALL CLAIMS ARE 1450' IN LENGTH & 600' IN WIDTH







TYPICAL CLAIM DETAIL (NOT TO SCALE)



LOCATORS: FREEPORT MCMORAN MORENCI INC 4521 US HIGHWAY 191 MORENCI AZ 85540

- INDICATES END CENTER OR CORNER OF LODE CLAIM. SET 2"x2"x5' WOODEN POST (TYPICAL).
- INDICATES LOCATION MONUMENT. SET 2"x2"x5'
  WOODEN POST 10' FROM AN END CENTER WITH
  PLASTIC BOTTLE CONTAINING THE LOCATION NOTICE

| ·                                                                                          |                 | ,              | 무           |              | Section of the sectio |
|--------------------------------------------------------------------------------------------|-----------------|----------------|-------------|--------------|-----------------------------------------------------------------------------------------------------------------------------------------------------------------