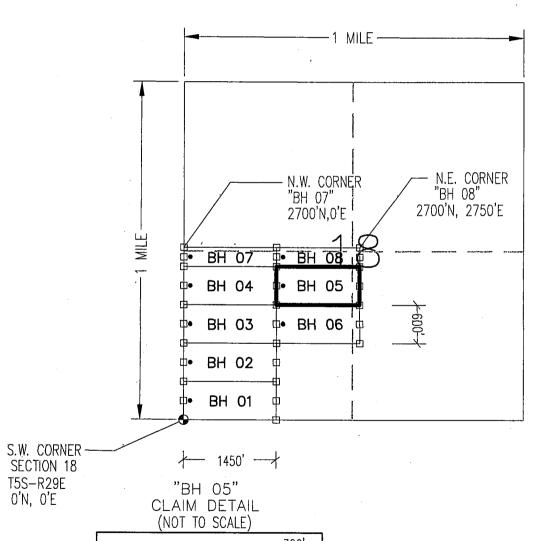

| AMC449160 | AMC449175 | BH 04   |
|-----------|-----------|---------|
| AMC449160 | AMC449176 | BH 05   |
| AMC449160 | AMC449177 | BH 06   |
| AMC449160 | AMC449178 | BH 07   |
| AMC449160 | AMC449179 | BH 08   |
| AMC449160 | AMC449180 | BH 09   |
| AMC449160 | AMC449181 | BH 10   |
| AMC449160 | AMC449182 | BH 11   |
| AMC449160 | AMC449183 | ESPI 01 |
| AMC449160 | AMC449184 | ESPI 02 |
| AMC449160 | AMC449185 | ESPI 03 |
| AMC449160 | AMC449186 | ESPI 04 |
| AMC449160 | AMC449187 | ESPI 05 |
| AMC449160 | AMC449188 | GB 01   |
| AMC449160 | AMC449189 | GB 02   |
| AMC449160 | AMC449190 | GB 03   |
| AMC449160 | AMC449191 | GB 04   |
| AMC449160 | AMC449192 | GB 05   |
| AMC449160 | AMC449193 | GB 06   |
| AMC449160 | AMC449194 | GB 07   |
| AMC449160 | AMC449195 | GB 08   |
| AMC449160 | AMC449196 | GB 09   |
| AMC449160 | AMC449197 | GB 10   |
| AMC449160 | AMC449200 | GB 13   |
| AMC449160 | AMC449201 | GB 14   |
| AMC449160 | AMC449203 | GB 16   |
| AMC449160 | AMC449204 | GB 17   |
| AMC449160 | AMC449205 | GB 18   |
| AMC449160 | AMC449206 | GB 19   |
| AMC449160 | AMC449207 | GB 20   |
| AMC449160 | AMC449208 | GB 21   |
| AMC449160 | AMC449209 | GB 22   |
| AMC449160 | AMC449210 | GB 23   |
| AMC449160 | AMC449211 | GB 24   |
| AMC449160 | AMC449212 | GB 25   |
| AMC449160 | AMC449213 | GB 26   |
| AMC449160 | AMC449214 | GB 27   |
| AMC449160 | AMC449215 | GB 28   |
| AMC449160 | AMC449216 | GB 29   |