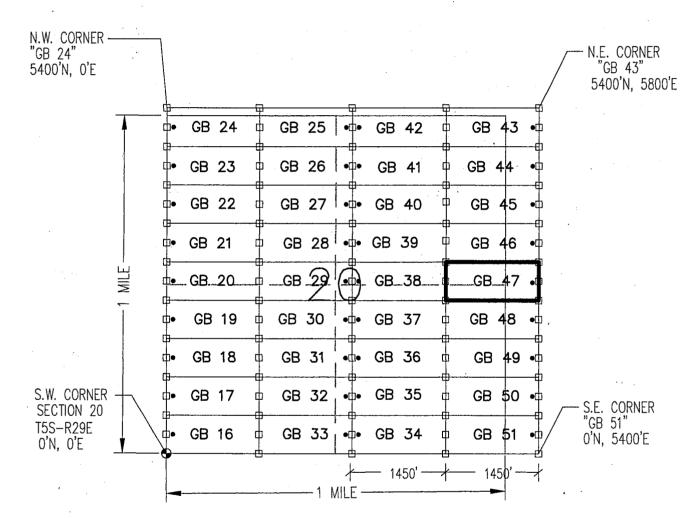

|                 |                                 |
| Print Name(s) JODY A. STONE, RLS                                                                                         |                 |                                 |
| Signature(s)                                                                                                             |                 |                                 |
|                                                                                                                          |                 | Form MCF1<br>Revised July 20    |

### "GB 47"

LOCATION OF THE "GB 16" THROUGH "GB 51" LODE CLAIMS

SITUATED IN SECTIONS 16, 17, 20 & 21, T5S-R29E G&SRM, GREENLEE COUNTY, AZ

ALL CLAIMS ARE 1450' IN LENGTH & 600' IN WIDTH







TYPICAL CLAIM DETAIL (NOT TO SCALE)



LOCATORS:
FREEPORT MCMORAN MORENCI INC
4521 US HIGHWAY 191
MORENCI AZ 85540

- INDICATES END CENTER OR CORNER OF LODE CLAIM. SET 2"x2"x5' WOODEN POST (TYPICAL).
- INDICATES LOCATION MONUMENT. SET 2"x2"x5'
  WOODEN POST 10' FROM AN END CENTER WITH
  PLASTIC BOTTLE CONTAINING THE LOCATION NOTICE

| LOCATION NOTICE FOR LODE MINING CLAIM                                                                                 |                 | ÷              |                 | 9107.                                 |            |
|-----------------------------------------------------------------------------------------------------------------------|-----------------|----------------|-----------------|---------------------------------------|------------|
| ☐ Ame