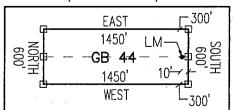

|

### "GB 44"

# LOCATION OF THE "GB 16" THROUGH "GB 51" LODE CLAIMS

SITUATED IN SECTIONS 16, 17, 20 & 21, T5S-R29E G&SRM, GREENLEE COUNTY, AZ

ALL CLAIMS ARE 1450' IN LENGTH & 600' IN WIDTH







TYPICAL CLAIM DETAIL (NOT TO SCALE)



LOCATORS:
FREEPORT MCMORAN MORENCI INC
4521 US HIGHWAY 191
MORENCI AZ 85540

- INDICATES END CENTER OR CORNER OF LODE CLAIM. SET 2"x2"x5' WOODEN POST (TYPICAL).
- INDICATES LOCATION MONUMENT. SET 2"x2"x5'
  WOODEN POST 10' FROM AN END CENTER WITH
  PLASTIC BOTTLE CONTAINING THE LOCATION NOTICE

| LOCATION NOTICE FOR LODE MINING CLAIM                                                                                     |                  |                           |                  | 7             |                     |
|---------------------------------------------------------------------------------------------------------------------------|------------------|---------------------------|------------------|---------------|---------------------|
| ☐ Amendment BLM Serial #