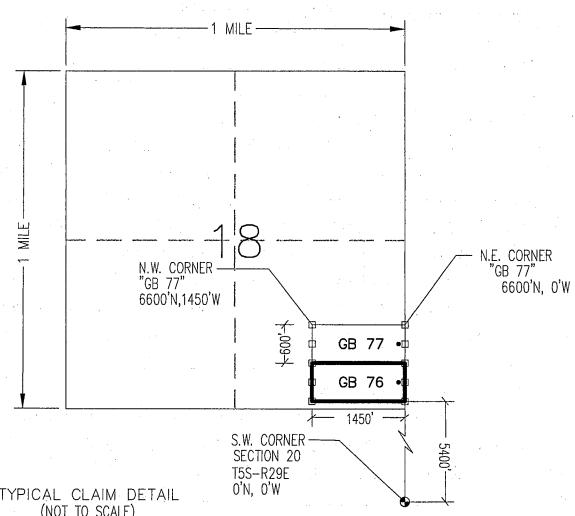

|                 |                       |                |              |
| Signature(s)                                                                                                           |                 |                       |                | ,            |
|                                                                                                                        |                 |                       |                | MCF100       |
|                                                                                                                        |                 |                       | Revised.       | July 2014    |

SITUATED IN SECTION 18, T5S-R29E G&SRM, GREENLEE COUNTY, AZ

ALL CLAIMS ARE 1450' IN LENGTH & 600' IN WIDTH







TYPICAL CLAIM DETAIL (NOT TO SCALE)



LOCATORS: FREEPORT MCMORAN MORENCI INC 4521 US HIGHWAY 191 MORENCI AZ 85540

- INDICATES END CENTER OR CORNER OF LODE CLAIM. SET 2"x2"x5' WOODEN POST (TYPICAL).
- INDICATES LOCATION MONUMENT. SET 2"x2"x5' WOODEN POST 10' FROM AN END CENTER WITH PLASTIC BOTTLE CONTAINING THE LOCATION NOTICE

| · · · · · · · · · · · · · · · · · · ·