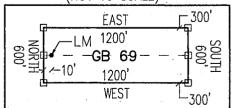

| F               |                       | MCF100<br>July 2014 |

## "GB 69"

LOCATION OF THE "GB 52" THROUGH "GB 75" LODE CLAIMS

SITUATED IN SECTIONS 16 & 21, T5S-R29E G&SRM, GREENLEE COUNTY, AZ

ALL CLAIMS ARE 1450' IN LENGTH & 600' IN WIDTH





EXCEPT: "GB 65" = 1450'x400' "GB 66-69" = 1200'x600' "GB 70" = 1200'x400' "GB 71-74" = 800'x600' "GB 75" = 800'x200'



"GB 69" CLAIM DETAIL (NOT TO SCALE)



LOCATORS: FREEPORT MCMORAN MORENCI INC 4521 US HIGHWAY 191 MORENCI AZ 85540

CLAIM ACREAGE = 16.53 AC.

- □ INDICATES END CENTER OR CORNER OF LODE CLAIM. SET 2"x2"x5' WOODEN POST (TYPICAL).
- MODEN POST 10' FROM AN END CENTER WITH PLASTIC BOTTLE CONTAINING THE LOCATION NOTICE

|                                                                                       | <u> </u>    |                   |                                       |                  |                         |
|---------------------------------------------------------------------------------------|-------------|-------------------|---------------------------------------|------------------|-------------------------|
| LOCATION NOTICE FOR LODE MINING CLAIM                                                 |