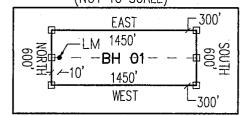

Box Number = AZ15152

Claim Begin-End: AMC449160-AMC449273

**4 Annual Filings** 

85037

July 31, 2018

After recording, return to: Freeport-McMoRan Inc. Attn: C. Loder 333 North Central Avenue Phoenix, AZ 85004

Bureau of Land Management Department of the Interior One N. Central Avenue Phoenix, AZ 85004

> NOTICE OF INTENT TO HOLD MINING CLAIMS AND PAYMENT OF BLM MAINTENANCE FEE

Payment of Annual Claim Maintenance Fee Re:

My Commission Expires Nov. 18, 2019

Dear Sir or Madam:

This will serve as notice that Freeport-McMoRan Morenci Inc., whose address for purposes of this filing is Land and Water Department, 333 North Central Ave., Phoenix, Arizona 85004, intends to hold the mining claims and/or mill sites described on Exhibit A attached hereto for the assessment year ending at 12 o'clock, noon, on September 1, 2019 by payment of the annual maintenance fee of \$155 per claim or site. Payment of such amount is made herewith for such assessment year for each of the claims and sites, the name, and BLM serial number with the book and page or index number of recording of the location notice in the official records of Greenlee County, Arizona, of which, is set forth on Exhibit A attached hereto and by this reference incorporated herein.

|                         |                                                     | Thil                                                      |                       |           |
|-------------------------|-----------------------------------------------------|-----------------------------------------------------------|-----------------------|-----------|
|                         |                                                     | Carolyn Loder for                                         | -0                    |           |
|                         |                                                     | Freeport-McMoRan Morenci In                               | ne.                   |           |
| State of Arizona        | )                                                   |                                                           | <u>[7]</u>            |           |
|                         | ) ss.                                               |                                                           | 55                    |           |
| County of Maricopa      | )                                                   |                                                           |                       |           |
| The foregoing Canlyn Wo |                                                     | s acknowledged before me on son behalf of Freeport-McMoRa |                       | ,2018, by |
| (Seal)                  |                                                     |                                                           | C Auf                 |           |
| MARK MARK               | NIE D. TURTON  olic - State of Arizona  COPA COUNTY | Notary Public My commission expires                       | N. Julie<br>5: 11-18- | 2019      |

|   | State: AZ    |                   | Original Record | ling   | Amended Reco | ording |                          |
|---|--------------|-------------------|-----------------|--------|--------------|--------|--------------------------|
|   | BLM Serial # | Claim Name        | Recording #     | Page # | Recording #  | Page # | Location                 |
|   | AMC 304200   | Bear Canyon No. 1 | 170             | 469    |              |        | SEC21-T01S-R28E          |
| Γ | AMC 354306   | NE 1              | 251             | 1      |              |        | SEC25-T03S-R29E          |
|   | AMC 354307   | NE 2              | 251             | 4      |              | •      | SEC25-T03S-R29E          |
|   | AMC 354308   | NE 3              | 251             | . 7    | •            |        | SEC25-T03S-R29E          |
|   | AMC 354309   | NE 4              | 251             | 10     |              |        | SEC25-T03S-R29E          |
|   | AMC 354310   | NE 5              | 251             | 13     |              |        | SEC25-T03S-R29E          |
|   | AMC 354311   | NE 6              | 251             | 16     |              |        | SEC25-T03S-R29E          |
|   | AMC 354312   | NE 7              | 251             | 19     |              |        | SEC25-T03S-R29E          |
|   | AMC 354313   | NE 8              | 251             | 22     |              |        | SEC25-T03S-R29E          |
|   | AMC 354314   | NE 9              | 251             | 25     |              |        | SEC25-T03S-R29E          |
|   | AMC 354315   | NE 10             | 251             | 28     |              |        | SEC25-T03S-R29E          |
|   | AMC 354316   | NE 11             | 251             | 31     |              |        | SEC36-T03S-R29E          |
|   | AMC 354317   | NE 12             | 251             | 34     |              |        | SEC36-T03S-R29E          |
|   | AMC 354318   | NE 13             | 251             | 37     |              |        | SEC36-T03S-R29E          |
|   | AMC 354319   | NE 14             | 251             | 40     |              |        | SEC36-T03S-R29E          |
|   | AMC 354320   | NE 15             | 251             | 43     |              |        | SEC25-T03S-R29E          |
|   | AMC 354321   | NE 16             | 251             | 46     |              |        | SEC25-T03S-R29E          |
|   | AMC 354322   | NE 17             | 251             | 49     |              |        | SEC25-T03S-R29E          |
|   | AMC 354323   | NE 18             | 251             | 52     |              | -      | SEC25-T03S-R29E          |
|   | AMC 354324   | NE 19             | 251             | 55     |              |        | SEC25-T03S-R29E          |
|   | AMC 354325   | NE 20             | 251             | 58     |              |        | SEC25-T03S-R29E          |
|   | AMC 354326   | NE 21             | 251             | 61     |              |        | SEC25-T03S-R29E          |
|   | AMC 354327   | NE 22             | 251             | 64     |              |        | SEC25-T03S-R29E          |
|   | AMC 354328   | NE 23             | 251             | 67     |              |        | SEC25-T03S-R29E          |
|   | AMC 354329   | NE 24             | 251             | 70     |              |        | SEC25-T03S-R29E          |
|   | AMC 354330   | NE 25             | 251             | 73     |              |        | SEC36-T03S-R29E          |
|   | AMC 354331   | NE 26             | 251             | 76     |              |        | SEC31-T03S-R30E          |
|   | AMC 354332   | NE 27             | 251             | 79     |              |        | SEC31- <u>T0</u> 3S-R30E |
|   | AMC 354333   | NE 28             | 251             | 82     |              |        | SEC31-T03S-R30E          |
|   | AMC 354334   | NE 29             | 251             | 85     |              |        | SEC31-T03S-R30E          |
|   | AMC 354335   | NE 30             | 251             | 88     |              |        | SEC30-T03S-R30E          |
|   | AMC 354336   | NE 31             | 251             | 91     |              |        | SEC30-T03S-R30E          |
|   | AMC 354337   | NE 32             | 251             | 94     |              |        | SEC30-T03S-R30E          |
|   | AMC 354338   | NE 33             | 251             | 97     |              |        | SEC30-T03S-R30E          |
|   | AMC 354339   | NE 34             | 251             | 100    |              |        | SEC30-T.03S-R30E         |
|   | AMC 354340   | NE 35             | 251             | 103    |              |        | SEC30-T03S-R30E          |
|   | AMC 354341   | NE 36             | 251             | 106    |              |        | SEC30-T03S-R30E          |
| L | AMC 354342   | NE 37             | 251             | 109    |              |        | SEC30-T03S-R30E          |

| State: AZ      |            | Original Recor | ding   | Amended Rec | ording |                                                   |
|----------------|------------|----------------|--------|-------------|--------|---------------------------------------------------|
| BLM Serial #   | Claim Name | Recording #    | Page # | Recording#  | Page # | <u>Location</u>                                   |
| F AMC 354343   | NE 38      | 251            | 112    |             |        | SEC30-T03S-R30E                                   |
| AMC 354344     | NE 39      | 251            | 115    |             |        | SEC30-T03S-R30E                                   |
| AMC 354345     | NE 40      | 251            | 118    |             |        | SEC31-T03S-R30E                                   |
| AMC 354346     | NE 41      | 251            | 121    |             |        | SEC31-T03S-R30E                                   |
| AMC 354347     | NE 42      | 251            | 124    |             |        | SEC31-T03S-R30E                                   |
| AMC 354348     | NE 43      | 251            | 127    |             |        | SEC31-T03S-R30E                                   |
| - AMC 354349   | NE 44      | 251            | 130    |             |        | SEC31-T03S-R30E                                   |
| AMC 354350     | NE 45      | 251            | 133    |             |        | SEC31-T03S-R30E                                   |
| AMC 354351     | NE 46      | 251            | 136    |             |        | SEC31-T03S-R30E                                   |
| AMC 354352     | NE 47      | 251            | 139    |             |        | SEC31-T03S-R30E                                   |
| AMC 354353     | NE 48      | 251            | 142    |             |        | SEC31-T03S-R30E                                   |
| AMC 354354     | NE 49      | 251            | 145    |             |        | SEC31-T03S-R30E                                   |
| AMC 354355     | NCV 1      | 251            | 148    | •           |        | SEC01-T04S-R28E                                   |
| AMC 354356     | NCV 2      | 251            | 151    |             |        | SEC01-T04S-R28E                                   |
| ÁMC 354357     | NCV 3      | 251            | 154    |             |        | SEC01-T04S-R28E                                   |
| AMC 354358     | NCV 4      | 251            | 157    |             |        | SEC01-T04S-R28E                                   |
| AMC 354359     | NCV 5      | 251            | 160    |             |        | SEC01-T04S-R28E                                   |
| AMC 354360     | NCV 6      | 251            | 163    |             |        | SEC06-T04S-R29E                                   |
| AMC 354361     | NCV 7      | 251            | 166    |             |        | SEC06-T04S-R29E                                   |
| AMC 354362     | NCV 8      | 251            | 169    |             |        | SEC06-T04S-R29E                                   |
| AMC 354363     | NCV 9      | 251            | 172    | •           |        | SEC06-T04S-R29E                                   |
| AMC 354364     | NCV 10     | 251            | 175    | •           |        | SEC06-T04S-R29E                                   |
| . AMC 354365 . | NCV 11     | 251            | 178    |             |        | SEC06-T04S-R29E                                   |
| AMC 354366     | NCV 12     | 251            | 181    |             |        | SEC06-T048-R29E                                   |
| AMC 354367     | SUN 1      | 251            | 184    |             |        | SET29-T0 R29E                                     |
| AMC 354368     | SUN 2      | 251            | 187    |             |        | SEE 29-T02S-R29E>                                 |
| AMC 354369     | SUN 3      | 251            | 190    |             |        | SE 29-T035-R29E                                   |
| AMC 354370     | SUN 4      | 251            | 193    |             |        | SE029-T035-R29E                                   |
| AMC 354371     | SUN 5      | 251            | 196    |             | •      | SEG29-T03S-R29F                                   |
| AMC 354372     | SUN 6      | 251            | 199    |             |        | 95029-T03S-R295                                   |
| AMC 354373     | SUN 7      | 251            | 202    |             |        | 9 <u>€</u> C29-T0 <del>S</del> S-R29 <del>E</del> |
| AMC 354374     | SUN 8      | . 251          | 205    |             |        | SEC29-T03S-R29P                                   |
| AMC 354375     | SUN 9      | 251            | 208    |             |        | SEC29-T03S-R29É                                   |
| AMC 354376     | SUN 10     | . 251          | 211    |             |        | SEC29-T03S;R29E                                   |
| AMC 354377     | SUN 11     | 251            | 214    |             |        | SEC30-T03S-R29E                                   |
| AMC 354378     | SUN 12     | 251            | 217    |             | Ÿ,     | SEC29-T03S-R29E                                   |
| AMC 354379     | SUN 13     | 251            | 220    |             |        | SEC29-T03S-R29E                                   |
| AMC 354380     | SUN 14     | 251            | 223    |             |        | SEC29-T03S-R29E                                   |

| State: AZ    |            | Original Recor | ding   | Amended Rec | ording |                  |
|--------------|------------|----------------|--------|-------------|--------|------------------|
| BLM Serial # | Claim Name | Recording #    | Page # | Recording # | Page # | Location         |
| AMC 354381   | SUN 15     | 251            | 226    |             |        | SEC29-T03S-R29E  |
| AMC 354382   | SUN 16     | 251            | 229    |             |        | SEC29-T03S-R29E  |
| AMC 354383   | SUN 17     | 251            | 232    |             |        | SEC29-T03S-R29E  |
| AMC 354384   | SUN 18     | 251            | 235    |             |        | SEC29-T03S-R29E  |
| AMC 354385   | SUN 19     | 251            | 238    |             |        | SEC29-T03S-R29E  |
| AMC 354386   | SUN 20     | 251            | 241    |             |        | SEC29-T03S-R29E  |
| AMC 354387   | SUN 21     | 251            | 244    | •           |        | SEC29-T03S-R29E  |
| AMC 354388   | SUN 22     | 251            | 247    |             | •      | SEC29-T03S-R29E  |
| AMC 354389   | SUN 23     | 251            | 250    |             |        | SEC29-T03S-R29E  |
| AMC 354390   | SUN 24     | 251            | 253    |             |        | SEC29-T03S-R29E  |
| AMC 354391   | SUN 25     | 251            | 256    |             |        | SEC29-T03S-R29E  |
| AMC 354392   | SUN 26     | 251            | 259    |             |        | SEC29-T03S-R29E  |
| AMC 354393   | GG 1       | 251            | 262    |             |        | SEC13-T04S-R29E  |
| AMC 354394   | GG 2       | 251            | 265    |             |        | SEC24-T04S-R28E  |
| AMC 354395   | GG 3       | 251            | 268    |             |        | SEC24-T04S-R28E  |
| AMC 354396   | GG 4       | 251            | 271    |             | 4      | SEC24-T04S-R28E  |
| AMC 354397   | GG 5       | 251            | 274    |             |        | SEC24-T04S-R28E  |
| AMC 354398   | GG 6       | 251            | 277    |             |        | SEC24-T04S-R28E  |
| AMC 354399   | GG 7       | 251            | 280    |             |        | SEC24-T04S-R28E  |
| AMC 354400   | GG 8       | 251            | 283    |             |        | SEC18-T04S-R29E  |
| AMC 354401   | GG 9       | 251            | 286    |             |        | SEC18-T04S-R29E  |
| AMC 354402   | GG 10      | 251            | 289    |             | . •    | SEC19-T04S-R29E  |
| AMC 354403   | GG 11      | 251            | 292    |             |        | SEC19-T04S-R29E  |
| AMC 354404   | GG 12      | 251            | 295    |             |        | SE 19-T0 R29E    |
| AMC 354405   | GG 13      | 251            | 298    |             |        | SF219-T048-R29E  |
| AMC 354406   | GG 14      | 251            | 301    |             |        | SEC19-TOSS-R29E1 |
| AMC 354407   | GG 15      | 251            | 304    |             |        | SEC19-TOUS-R29E  |
| AMC 354408   | GG 16      | 251            | 307    | •           |        | SEC19-T04S-R29E  |
| AMC 354409   | GG 17      | 251            | 310    |             |        | \$EC19-TID6-R29E |
| AMC 354410   | GG 18      | 251            | 313    |             |        | \$2C19-T         |
| AMC 354411   | GG 19      | 251            | 316    |             |        | SEC19-TactS-R295 |
| AMC 354412   | GG 20      | 251            | 319    |             | 7      | SEC19-104S-R29E  |
| AMC 354413   | GG 21      | 251            | 322    |             |        | SEC19-T04S-R29E  |
| AMC 354414   | GG 22      | 251            | 325    |             |        | SEC19-T04S-R29E  |
| AMC 354415   | GG 23      | 251            | 328    |             |        | SEC19-T04S-R29E  |
| AMC 354416   | GG 24      | 251            | 331    |             |        | SEC19-T04S-R29E  |
| AMC 354417   | GG 25      | 251            | 334    | •           |        | SEC19-T04S-R29E  |
| AMC 354418   | GG 26      | 251            | 337    |             |        | SEC19-T04S-R29E  |

County: Greenlee

Date: 5/8/2018

|   | State: AZ       |            | Original Recor | ding   | Amended Rec | ording |                         |   |
|---|-----------------|------------|----------------|--------|-------------|--------|-------------------------|---|
|   | BLM Serial #    | Claim Name | Recording #    | Page # | Recording#  | Page # | Location                |   |
| T | AMC 354419      | GG 27      | 251            | 340    |             |        | SEC19-T04S-R29E         |   |
|   | AMC 354420      | . GG 28    | 251            | 343    |             | •      | SEC19-T04S-R29E         |   |
|   | AMC 354421      | GG 29      | 251            | 346    |             |        | SEC19-T04S-R29E         |   |
|   | AMC 354422      | GG 30      | 251            | 349    |             |        | SEC19-T04S-R29E         |   |
|   | AMC 354423      | GG 31      | 251            | 352    | •           |        | SEC19-T04S-R29E         |   |
|   | AMC 354424      | GG 32      | 251            | 355    |             |        | SEC19-T04S-R29E         |   |
|   | AMC 354425      | GG 33      | 251            | 358    |             |        | SEC19-T04S-R29E         |   |
|   | AMC 354426      | GG 34      | 251            | 361    |             |        | SEC19-T04S-R29E         |   |
|   | AMC 354427      | GG 35      | 251            | 364    |             |        | SEC19-T04S-R29E         |   |
|   | AMC 354428      | GG 36      | 251            | 367    |             |        | SEC19-T04S-R29E         |   |
|   | AMC 354429      | GG 37      | 251            | 370    |             |        | SEC19-T04S-R29E         |   |
|   | AMC 354430      | GG 38      | 251            | 373    |             |        | SEC19-T04S-R29E         |   |
|   | AMC 354431      | GG 39      | 251            | 376    |             |        | SEC19-T04S-R29E         |   |
| L | AMC 354432      | GG 40      | 251            | 379    |             |        | SEC19-T04S-R29E         |   |
| Γ | AMC 417410      | SC-001     | 2012-00660     |        |             |        | SEC29-T03S-R30E         |   |
| • | AMC 417411      | SC-002     | 2012-00661     |        |             |        | SEC29-T03S-R30E         |   |
|   | AMC 417412      | SC-003     | 2012-00662     |        | · . •       |        | SEC29-T03S-R30E         |   |
|   | AMC 417413      | SC-004     | 2012-00663     |        |             |        | SEC29-T03S-R30E         |   |
|   | AMC 417414      | SC-005     | 2012-00664     |        |             |        | SEC29-T03S-R30E         |   |
|   | AMC 417415      | SC-006     | 2012-00665     |        |             |        | SEC29-T03S-R30E         |   |
|   | AMC 417416      | SC-007     | 2012-00666     |        |             |        | SEC29-T03S-R30E         |   |
|   | AMC 417417      | SC-008     | 2012-00667     |        |             |        | SEC29-T03S-R30E         |   |
|   | AMC 417418      | SC-009     | 2012-00668     |        |             |        | SEC29-T03S-R30E         |   |
|   | AMC 417419      | SC-010     | 2012-00669     |        | •           |        | SEC29-T03S-R30E         |   |
|   | AMC 417420      | SC-011     | 2012-00670     |        |             |        | SEC29-T03S-R30E         |   |
|   | AMC 417421      | SC-012     | 2012-00671     |        |             | •      | SEC20003S               |   |
|   | AMC 417422      | SC-013     | 2012-00672     |        |             |        | SEC19-1103S-R29E 😞      |   |
|   | AMC 417423      | SC-014     | 2012-00673     |        |             |        | SEC \$\frac{103S}{730E} | כ |
|   | AMC 417424      | SC-015     | 2012-00674     |        |             | •      | SEC29-T03S-R30E         | Ś |
|   | AMC 417425      | SC-016     | 2012-00675     |        |             | •      | SEC29-T03S-R30E         | - |
|   | AMC 417426      | SC-017     | 2012-00676     |        |             | •      | SEC29-T03S-R30E         | 1 |
|   | AMC 417427      | SC-018     | 2012-00677     |        |             |        | SEC29-T035-R30E         |   |
|   | AMC 417428      | SC-019     | 2012-00678     |        |             |        | SEC29-T035R30E          |   |
|   | AMC 417429      | SC-020     | 2012-00679     |        |             |        | SEC29-T03S-R30E         |   |
|   | AMC 417430      | SC-021     | 2012-00680     |        |             |        | SEC20-T03S-R30E         |   |
|   | AMC 417431      | SC-022     | 2012-00681     |        |             |        | SEC20-T03S-R30E         | • |
|   | AMC 417432      | SC-023     | 2012-00682     |        |             |        | SEC20-T03S-R30E         |   |
| L | AMC 417433<br>— | SC-024     | 2012-00683     |        |             |        | SEC20-T03S-R30E         |   |