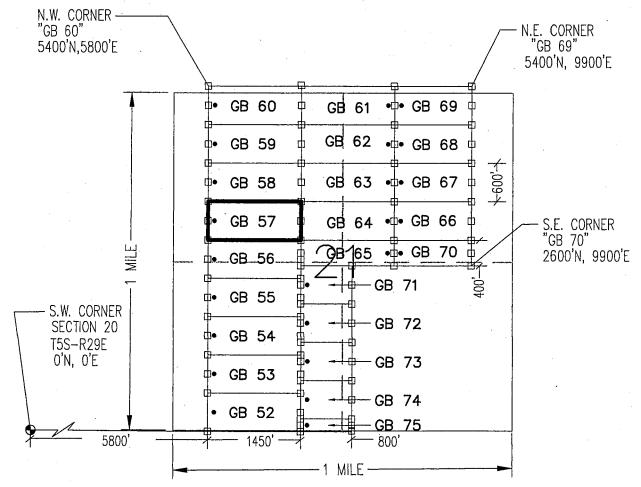

|                                              |
| Signature(s)                                                                                                          | · · · · · · · · · · · · · · · · · · · |                                              |
| 5.3.13.13.13.13                                                                                                       |                                       | Form MCF100                                  |

#### "GB 57"

LOCATION OF THE "GB 52" THROUGH "GB 75" LODE CLAIMS

SITUATED IN SECTIONS 16 & 21, T5S-R29E G&SRM, GREENLEE COUNTY, AZ

ALL CLAIMS ARE 1450' IN LENGTH & 600' IN WIDTH





EXCEPT: "GB 65" = 1450'x400'
"GB 66-69" = 1200'x600'
"GB 70" = 1200'x400'
"GB 71-74" = 800'x600'
"GB 75" = 800'x200'



TYPICAL CLAIM DETAIL (EXCEPT GB 65-75) (NOT TO SCALE)



LOCATORS:
FREEPORT MCMORAN MORENCI INC
4521 US HIGHWAY 191
MORENCI AZ 85540

- INDICATES END CENTER OR CORNER OF LODE CLAIM. SET 2"x2"x5' WOODEN POST (TYPICAL).
- INDICATES LOCATION MONUMENT. SET 2"x2"x5'
   WOODEN POST 10' FROM AN END CENTER WITH PLASTIC BOTTLE CONTAINING THE LOCATION NOTICE

| LOCATION NOTICE FOR LODE MINING CLAIM                                                                                    |                  |               | 743            | a dev        | A Marie             |
|--------------------------------------------------------------------------------------------------------------------------|------------------|---------------|----------------|--------------|---------------------|
| ☐ Amendment BLM