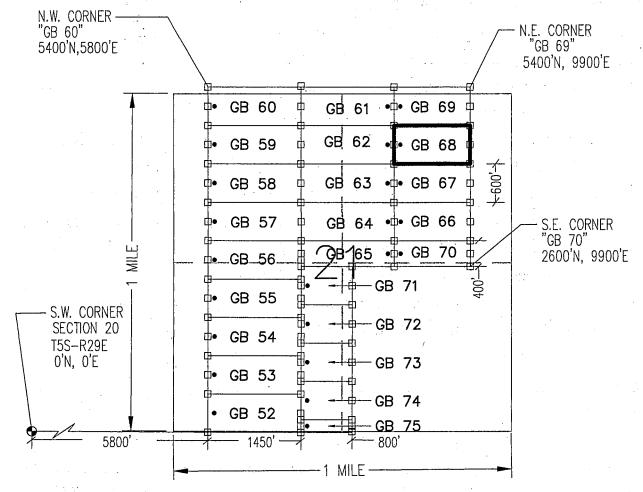

|                 | •                |                |                             |                       |
|                                                                                                                                                |                 |                  | ]              |                             | MCF100<br>I July 2014 |

### "GB 68"

LOCATION OF THE "GB 52" THROUGH "GB 75" LODE CLAIMS

SITUATED IN SECTIONS 16 & 21, T5S-R29E G&SRM, GREENLEE COUNTY, AZ

ALL CLAIMS ARE 1450' IN LENGTH & 600' IN WIDTH





EXCEPT: "GB 65" = 1450'x400'

"GB 66-69" = 1200'x600'

"GB 70" = 1200'x400'

"GB 71-74" = 800'x600'

"GB 75" = 800'x200'



"GB 68" CLAIM DETAIL (NOT TO SCALE)



LOCATORS:
FREEPORT MCMORAN MORENCI INC
4521 US HIGHWAY 191
MORENCI AZ 85540

CLAİM ACREAGE = 16.53 AC.

- INDICATES END CENTER OR CORNER OF LODE CLAIM. SET 2"x2"x5' WOODEN POST (TYPICAL).
- NDICATES LOCATION MONUMENT. SET 2"x2"x5'
  WOODEN POST 10' FROM AN END CENTER WITH
  PLASTIC BOTTLE CONTAINING THE LOCATION NOTICE

|                                                                                                                                                                                                              | 3                                      | 164