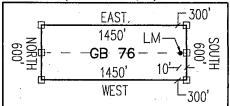

|                |              |
| Signature(s)                                                                                                           |                 |                       |                | ,            |
|                                                                                                                        |                 |                       |                | MCF100       |
|                                                                                                                        |                 |                       | Revised.       | July 2014    |

SITUATED IN SECTION 18, T5S-R29E G&SRM, GREENLEE COUNTY, AZ

ALL CLAIMS ARE 1450' IN LENGTH & 600' IN WIDTH







TYPICAL CLAIM DETAIL (NOT TO SCALE)



LOCATORS: FREEPORT MCMORAN MORENCI INC 4521 US HIGHWAY 191 MORENCI AZ 85540

- INDICATES END CENTER OR CORNER OF LODE CLAIM. SET 2"x2"x5' WOODEN POST (TYPICAL).
- INDICATES LOCATION MONUMENT. SET 2"x2"x5' WOODEN POST 10' FROM AN END CENTER WITH PLASTIC BOTTLE CONTAINING THE LOCATION NOTICE

| · · · · · · · · · · · · · · · · · · ·