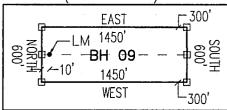

|                   |                  |                |                             |
| Signature(s)                                                                                                             |                   |                  |                |                             |
|                                                                                                                          |                   |                  |                | m MCF100<br>d July 2014     |

### "BH 09"

LOCATION OF THE "BH 09" - "BH 11"
LODE CLAIMS

SITUATED IN SECTION 19, T5S-R29E G&SRM, GREENLEE COUNTY, AZ

ALL CLAIMS ARE 1450' IN LENGTH & 600' IN WIDTH EXCEPT: "BH 11" = 1450'x150'







TYPICAL CLAIM DETAIL (NOT TO SCALE)



LOCATORS:
FREEPORT MCMORAN MORENCI INC
4521 US HIGHWAY 191
MORENCI AZ 85540

CLAIM ACREAGE = 19.97 AC.

- □ INDICATES END CENTER OR CORNER OF LODE CLAIM. SET 2"x2"x5' WOODEN POST (TYPICAL).
- INDICATES LOCATION MONUMENT. SET 2"x2"x5' WOODEN POST 10' FROM AN END CENTER WITH PLASTIC BOTTLE CONTAINING THE LOCATION NOTICE

| LOCATION NOTICE FOR LODE MINING CLAIM                                                                                              |                     |                                                       |
|------------------------------------------------------------------------------------------------------------------------------------|---------------------|-------------------------------------------------------|
| ☐ Amendment BLM Serial #